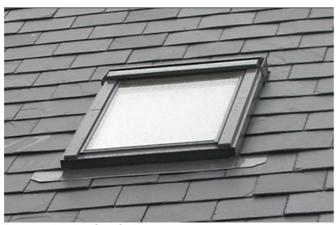

Current, hinged, roof access

Proposed sliding lantern roof access

The proposed rooflights to the sloping areas of the roof will be of an appropriate proportion to suit the scale and proportions of the house.

Proposed style of rooflights

It is proposed that one dormer to the east side of the roof is slightly widened (by approximately 370mm) so as to create a more pleasing aesthetic internally. The dormer is not seen externally.

The rooflights will not protrude more than 150mm from the slope of the roof and will match the current rooflight in the roof.