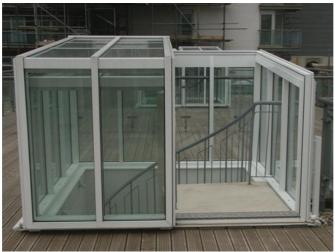

Existing railings and screen

Style of proposed railings

 The improved access to the terrace is a slide-aside lantern rather than a hinged hatch. This will greatly improve the safety of the access. The lantern will not be dissimilar to the other glazed lanterns. It will appear to be behind the railings when viewed in the street but not actually visible from the street (see drawing 375.056.)

Current, hinged, roof access

Proposed sliding lantern roof access

The proposed rooflights to the sloping areas of the roof will be of an appropriate proportion to suit the scale and proportions of the house.