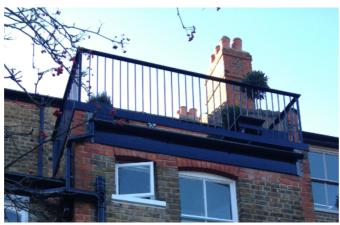

• Safer railings which are visually less obvious when viewed from surrounding properties (the current and proposed railings can only be seen from a select area of the street at oblique angles – see drawing 375.006 and 056)

Existing railings and screen

Style of proposed railings

 The improved access to the terrace is a slide-aside lantern rather than a hinged hatch. This will greatly improve the safety of the access. The lantern will not be dissimilar to the other glazed lanterns. It will appear to be behind the railings when viewed in the street but not actually visible from the street (see drawing 375.056.)