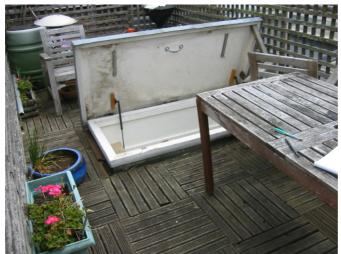

Existing railings and screen

Style of proposed railings

 The improved access to the terrace is a slide-aside lantern rather than a hinged hatch. This will greatly improve the safety of the access. The lantern will not be dissimilar to the other glazed lanterns. It will appear to be behind the railings when viewed in the street but not actually visible from the street (see drawing 375.056.)

Current, hinged, roof access

Proposed sliding lantern roof access

The proposed rooflights to the sloping areas of the roof will be of an appropriate proportion to suit the scale and proportions of the house.