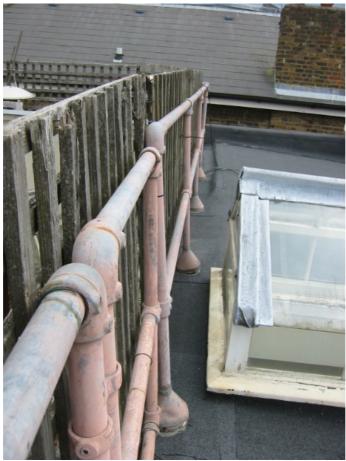

• Safer railings which are visually less obvious when viewed from surrounding properties (the current and proposed railings can only be seen from a select area of the street at oblique angles – see drawing 375.006 and 056)

Existing railings and screen

Style of proposed railings

 The improved access to the terrace is a slide-aside lantern rather than a hinged hatch. This will greatly improve the safety of the access. The lantern will not be dissimilar to the other glazed lanterns. It will appear to be behind the railings when viewed in the street but not actually visible from the street (see drawing 375.056.)