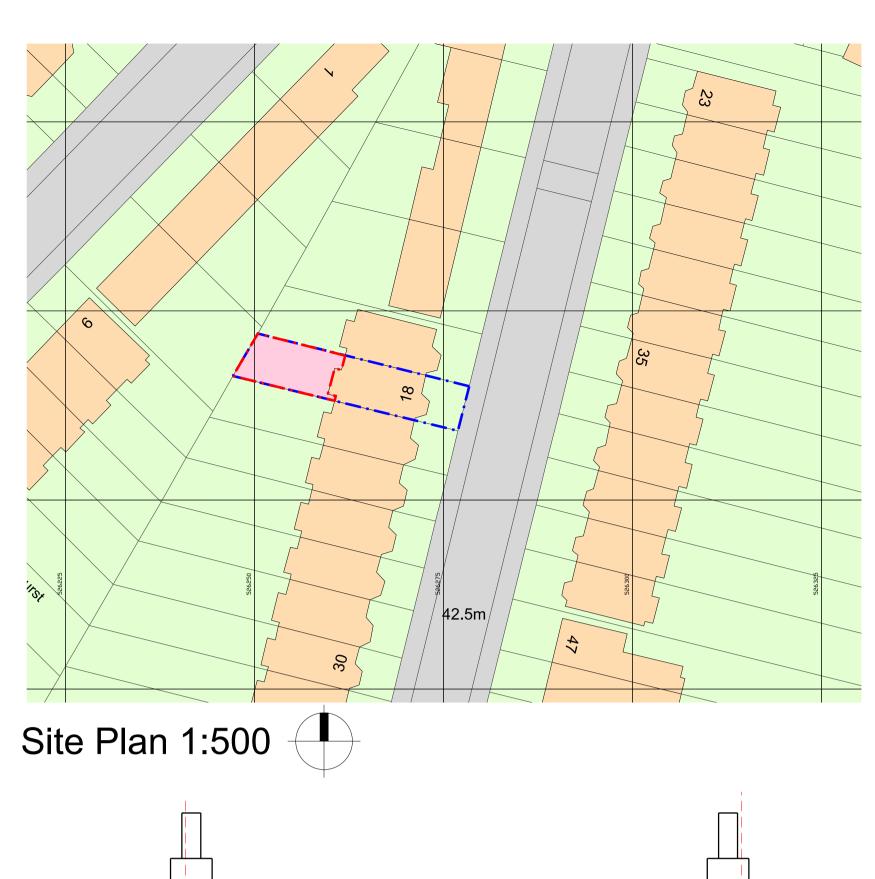

## JOHN THOMPSON & PARTNERS

Works to 18 Goldhurst Terrace External Stair

Drawing Title

Proposals
Plan and Elevation

 Scale @ A1
 1:50
 Job Ref.
 00917B

 Drawing No.
 00917B \_ 002
 Revision
 P02

 Scale Bar