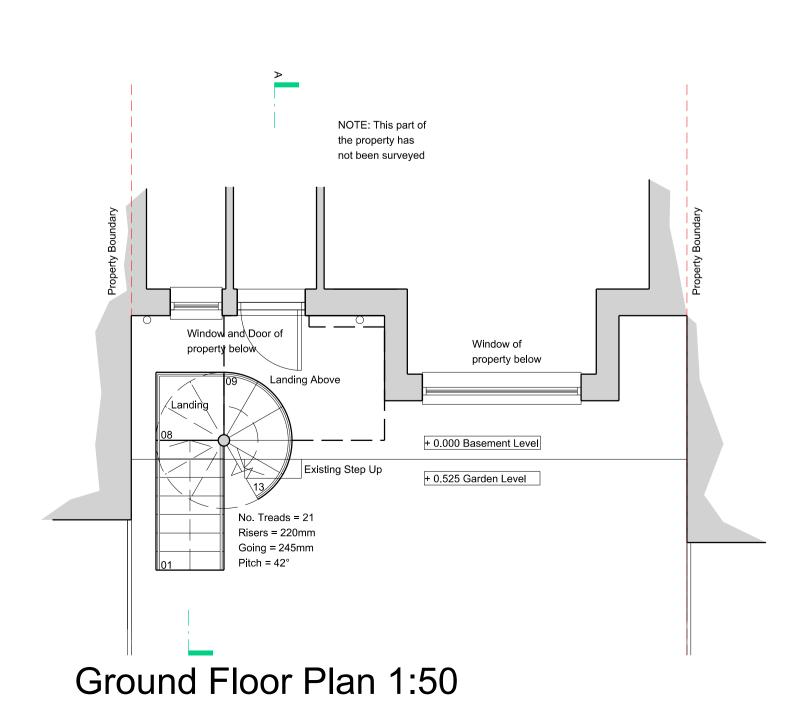

First Floor Plan 1:50

NOTE: This part of the clients property has not been surveyed + 5.125 FFL Timber Deck + 5.125 FFL Half Landing constructed in PROPERTY BELOW steel with a galvanised finish NOTE: This part of and painted black the property has PROPERTY BELOW NOTE: This part of the property has not been surveyed + 0.000 Garden Level