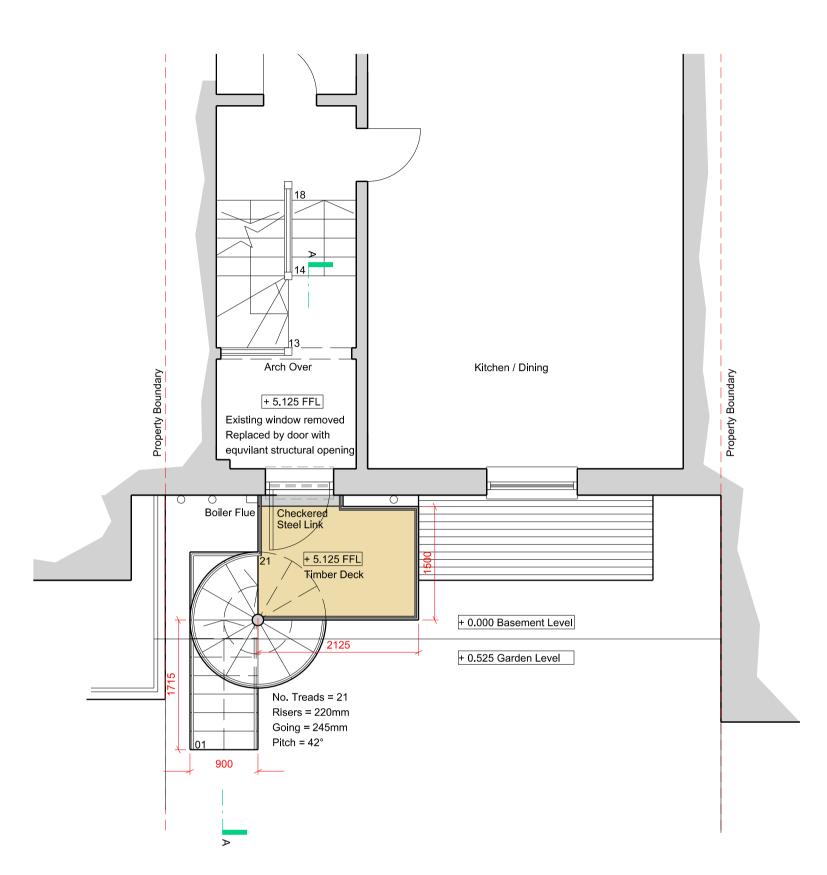

First Floor Plan 1:50

NOTE: This part of the clients property has not been surveyed + 5.125 FFL Timber Deck + 5.125 FFL Half Landing constructed in PROPERTY BELOW steel with a galvanised finish NOTE: This part of and painted black the property has PROPERTY BELOW NOTE: This part of the property has not been surveyed + 0.000 Garden Level