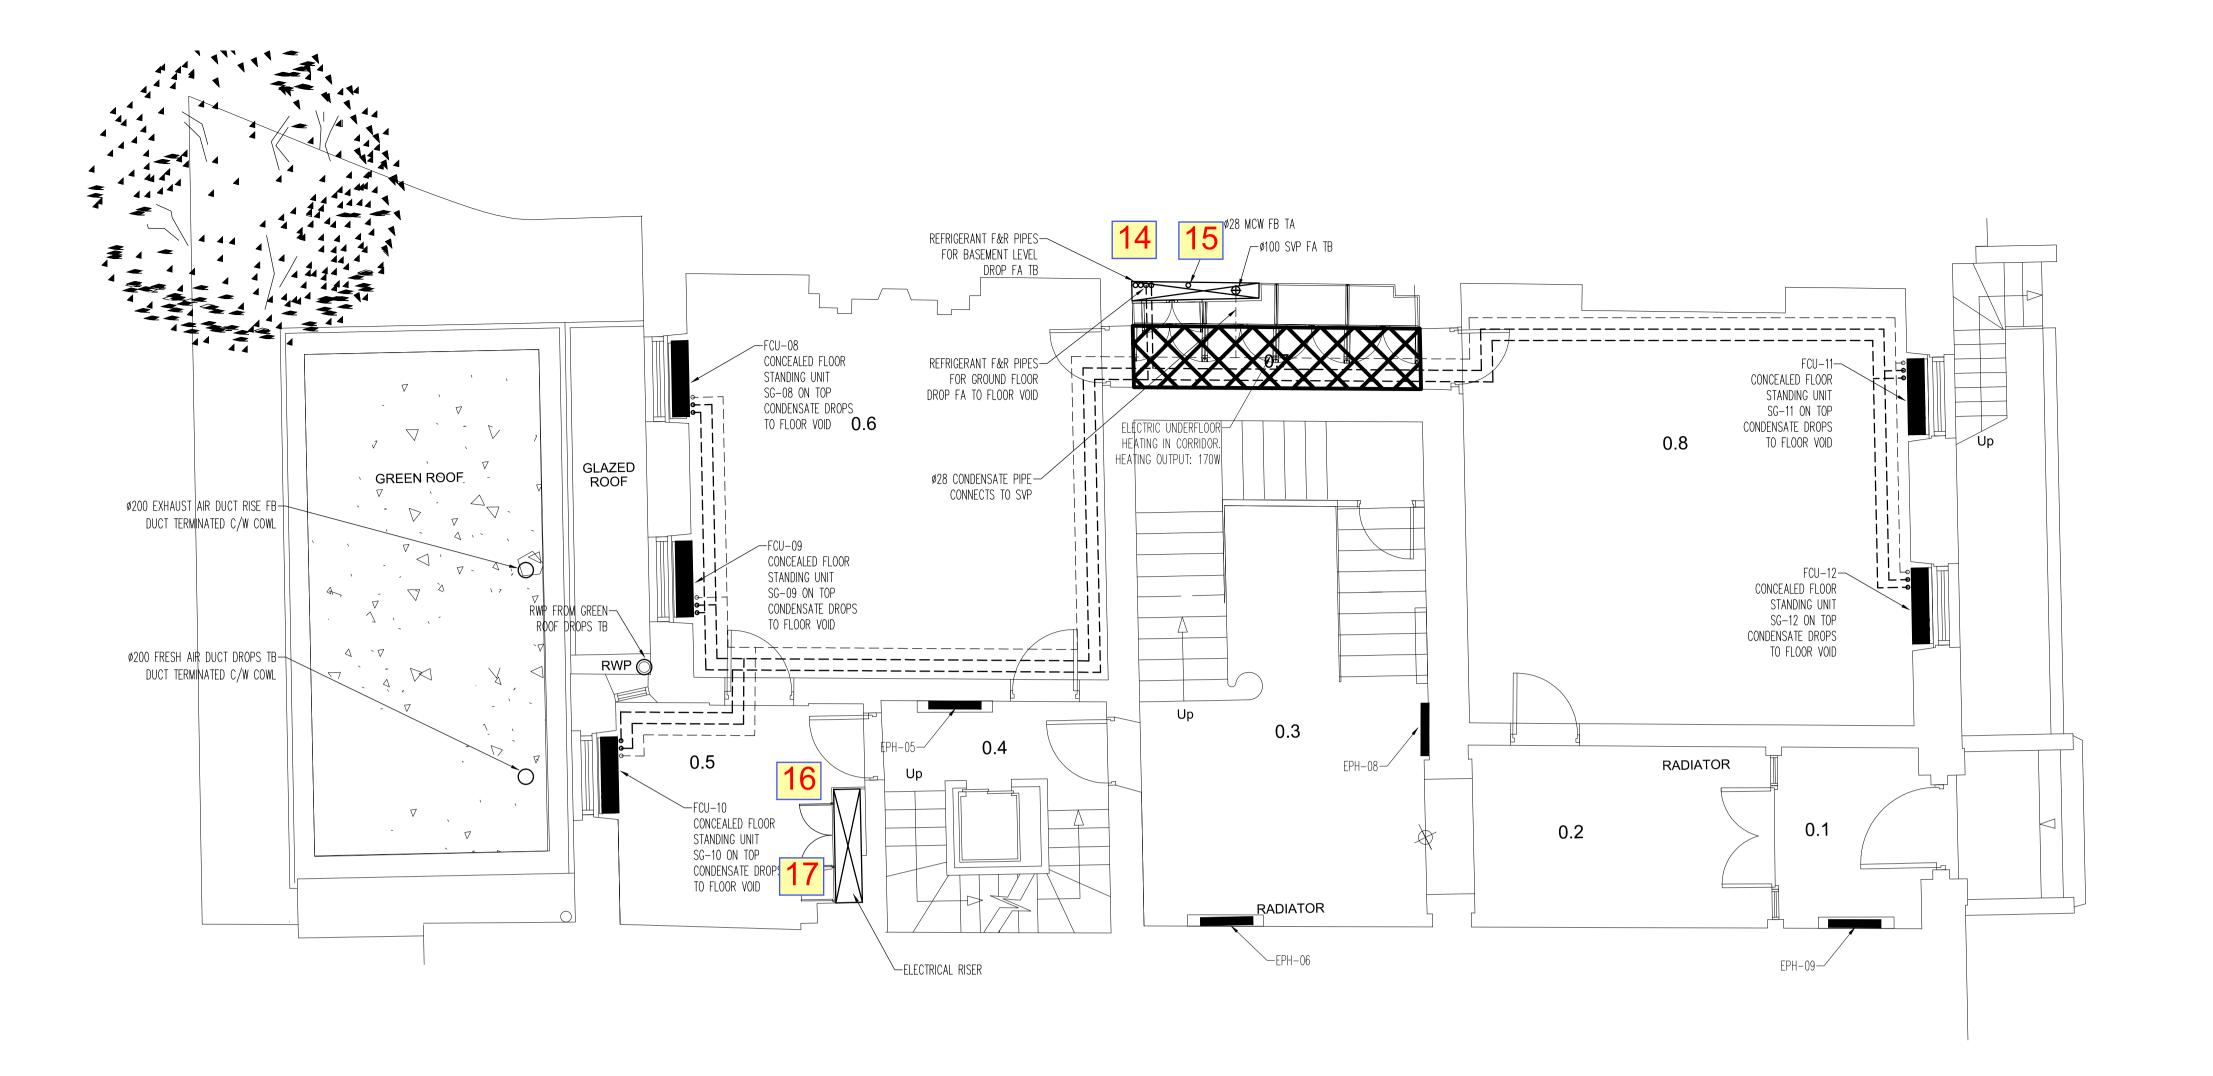

## SERVICES OPENINGS

## Refer to appended reference images

| T1       | 20.04.2015 | TENDER ISSUE |
|----------|------------|--------------|
| Revision | Date       | Details      |
|          |            |              |

P3r Engineers Ltd
Consulting Building Services Engineers
70 Cowcross Street
London EC1M 6EJ

Telephone 020 7490 7848 mail@p3r-engineers.co.uk www.p3r-engineers.co.uk



Project

6 Bloomsbury Square

Drawing Title
Mechnical Services
Basement and Ground floor service

| Scale   | Drawing by | Checked  |
|---------|------------|----------|
| 1:50@A1 | SS         | MP       |
| Date    | Drawing No | Revision |
| JAN 15  | 1442-M-101 | T1       |



2nd floor



1st floor

## Do not scale form this drawing in either paper or digital form —·—·— PIPEWORK AT HIGH LEVEL