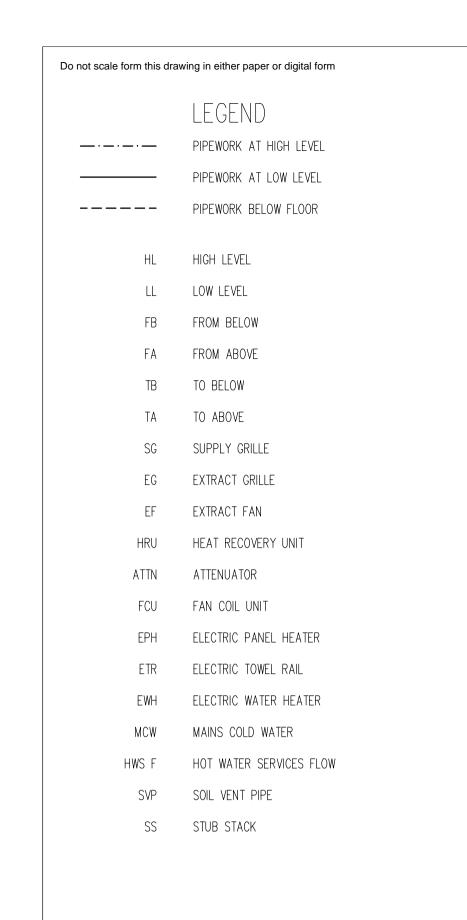

## Do not scale form this drawing in either paper or digital form —·—·— PIPEWORK AT HIGH LEVEL ---- PIPEWORK BELOW FLOOR HIGH LEVEL LL LOW LEVEL FB FROM BELOW FA FROM ABOVE TO BELOW TA TO ABOVE SG SUPPLY GRILLE EG EXTRACT GRILLE EXTRACT FAN HEAT RECOVERY UNIT ATTENUATOR FAN COIL UNIT ELECTRIC PANEL HEATER ETR ELECTRIC TOWEL RAIL ELECTRIC WATER HEATER MCW MAINS COLD WATER HWS F HOT WATER SERVICES FLOW SVP SOIL VENT PIPE SS STUB STACK

## Do not scale form this drawing in either paper or digital form LEGEND —·—·— PIPEWORK AT HIGH LEVEL ---- PIPEWORK BELOW FLOOR HL HIGH LEVEL LL LOW LEVEL FB FROM BELOW FA FROM ABOVE TB TO BELOW TA TO ABOVE SG SUPPLY GRILLE EG EXTRACT GRILLE EF EXTRACT FAN HRU HEAT RECOVERY UNIT ATTN ATTENUATOR FCU FAN COIL UNIT EPH ELECTRIC PANEL HEATER ETR ELECTRIC TOWEL RAIL EWH ELECTRIC WATER HEATER MCW MAINS COLD WATER HWS F HOT WATER SERVICES FLOW SVP SOIL VENT PIPE SS STUB STACK