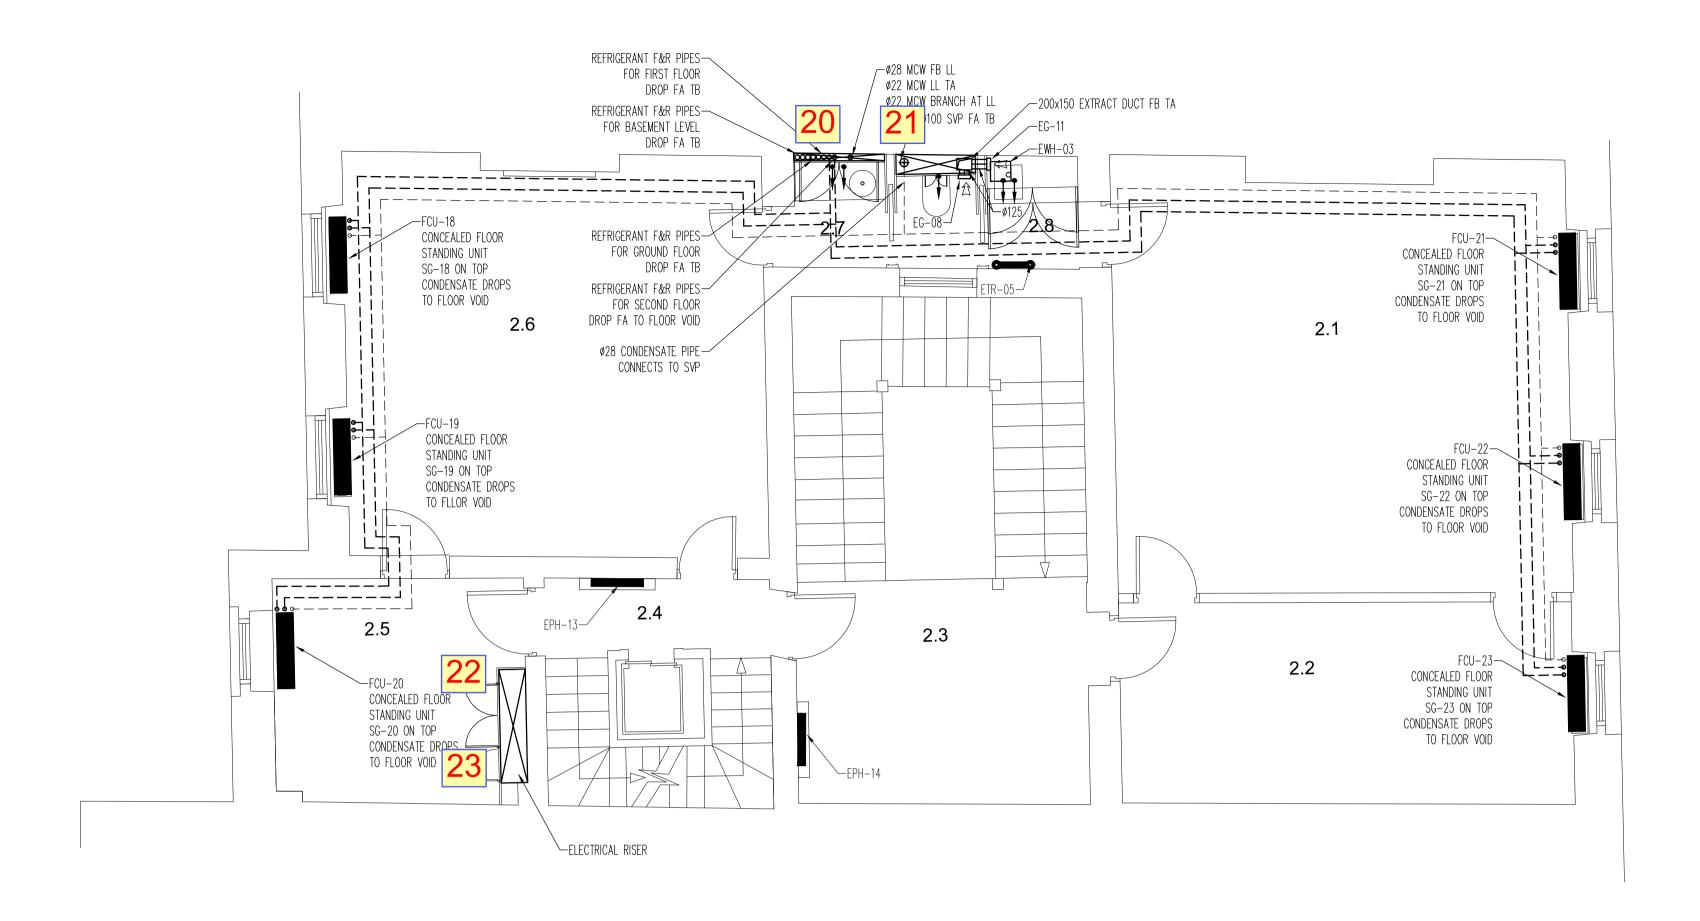

## SERVICES OPENINGS

## Refer to appended reference images

| T1       | 20.04.2015 | TENDER ISSUE |
|----------|------------|--------------|
| Revision | Date       | Details      |
|          |            |              |

P3r Engineers Ltd
Consulting Building Services Engineers
70 Cowcross Street
London EC1M 6EJ

Telephone 020 7490 7848 mail@p3r-engineers.co.uk www.p3r-engineers.co.uk



Project

6 Bloomsbury Square

Drawing Title
Mechnical Services
Basement and Ground floor service

| Scale   | Drawing by | Checked  |
|---------|------------|----------|
| 1:50@A1 | SS         | MP       |
| Date    | Drawing No | Revision |
| JAN 15  | 1442-M-101 | T1       |



2nd floor



1st floor

## Do not scale form this drawing in either paper or digital form —·—·— PIPEWORK AT HIGH LEVEL ---- PIPEWORK BELOW FLOOR HIGH LEVEL LL LOW LEVEL FB FROM BELOW FA FROM ABOVE TO BELOW TA TO ABOVE SG SUPPLY GRILLE EG EXTRACT GRILLE EXTRACT FAN HEAT RECOVERY UNIT ATTENUATOR FAN COIL UNIT ELECTRIC PANEL HEATER ETR ELECTRIC TOWEL RAIL ELECTRIC WATER HEATER MCW MAINS COLD WATER HWS F HOT WATER SERVICES FLOW SVP SOIL VENT PIPE SS STUB STACK

## SERVICES OPENINGS

## Refer to appended reference images

| T1       | 20.04.2015 | TENDER ISSUE |
|----------|------------|--------------|
| Revision | Date       | Details      |

P3r Engineers Ltd
Consulting Building Services Engineers
70 Cowcross Street
London EC1M 6EJ

Telephone 020 7490 7848 mail@p3r-engineers.co.uk www.p3r-e