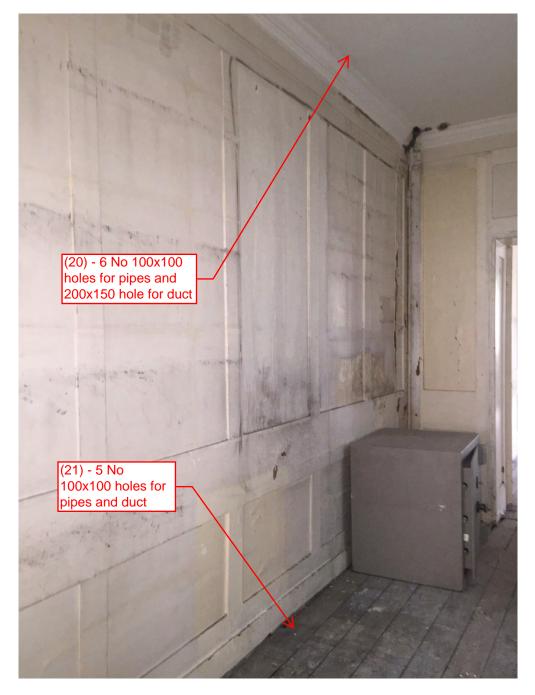

---------|------------|--------------|
| Revision | Date       | Details      |

# P3r Engineers Ltd Consulting Building Services Engineers 70 Cowcross Street London EC1M 6EJ

Telephone 020 7490 7848 mail@p3r-engineers.co.uk www.p3r-engineers.co.uk



Project

6 Bloomsbury Square

Drawing Title
Mechnical Services
Third floor and Roof service

| Scale      | Drawing by   | Checked  |
|------------|--------------|----------|
|            |              |          |
| 1:50@A1    | SS           | MP       |
| 1.00 07 (1 |              | 1411     |
| Date       | Drawing No   | Revision |
|            |              |          |
| JAN 15     | 1442-M-103   | T1       |
| JAN 15     | 1442-101-103 | 1 1      |

















### **GROUND FLOOR**







### FIRST FLOOR







### SECOND FLOOR





### THIRD FLOOR





### **ROOF PLAN**