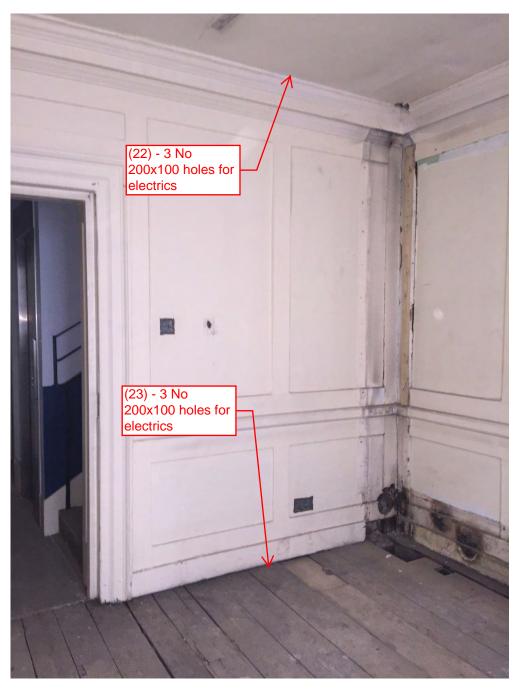

-------|------------|--------------|
| Revision | Date       | Details      |

# P3r Engineers Ltd Consulting Building Services Engineers 70 Cowcross Street London EC1M 6EJ

Telephone 020 7490 7848 mail@p3r-engineers.co.uk www.p3r-engineers.co.uk



Project

6 Bloomsbury Square

Drawing Title
Mechnical Services
Third floor and Roof service

| Scale      | Drawing by   | Checked  |
|------------|--------------|----------|
|            |              |          |
| 1:50@A1    | SS           | MP       |
| 1.00 07 (1 |              | 1411     |
| Date       | Drawing No   | Revision |
|            |              |          |
| JAN 15     | 1442-M-103   | T1       |
| JAN 15     | 1442-101-103 | 1 1      |

















### **GROUND FLOOR**







### FIRST FLOOR







### SECOND FLOOR





### THIRD FLOOR





### **ROOF PLAN**