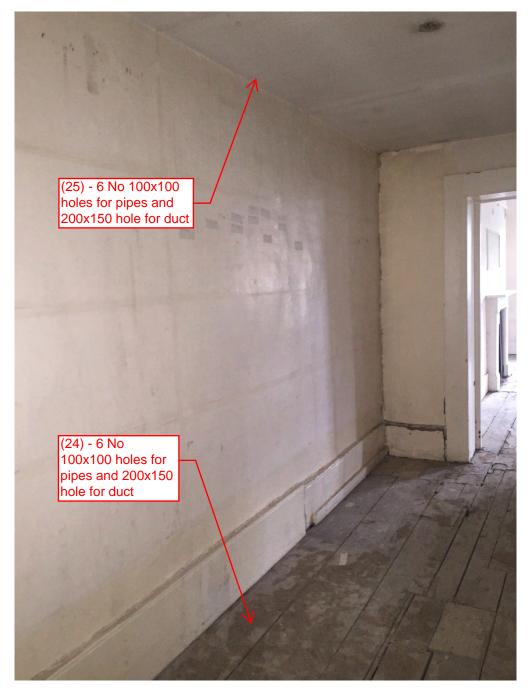

-|--------------|
| Revision | Date       | Details      |

# P3r Engineers Ltd Consulting Building Services Engineers 70 Cowcross Street London EC1M 6EJ

Telephone 020 7490 7848 mail@p3r-engineers.co.uk www.p3r-engineers.co.uk



Project

6 Bloomsbury Square

Drawing Title
Mechnical Services
Third floor and Roof service

| Scale      | Drawing by   | Checked  |
|------------|--------------|----------|
|            |              |          |
| 1:50@A1    | SS           | MP       |
| 1.00 07 (1 |              | 1411     |
| Date       | Drawing No   | Revision |
|            |              |          |
| JAN 15     | 1442-M-103   | T1       |
| JAN 15     | 1442-101-103 | 1 1      |

















### **GROUND FLOOR**







### FIRST FLOOR







### SECOND FLOOR





### THIRD FLOOR





### **ROOF PLAN**