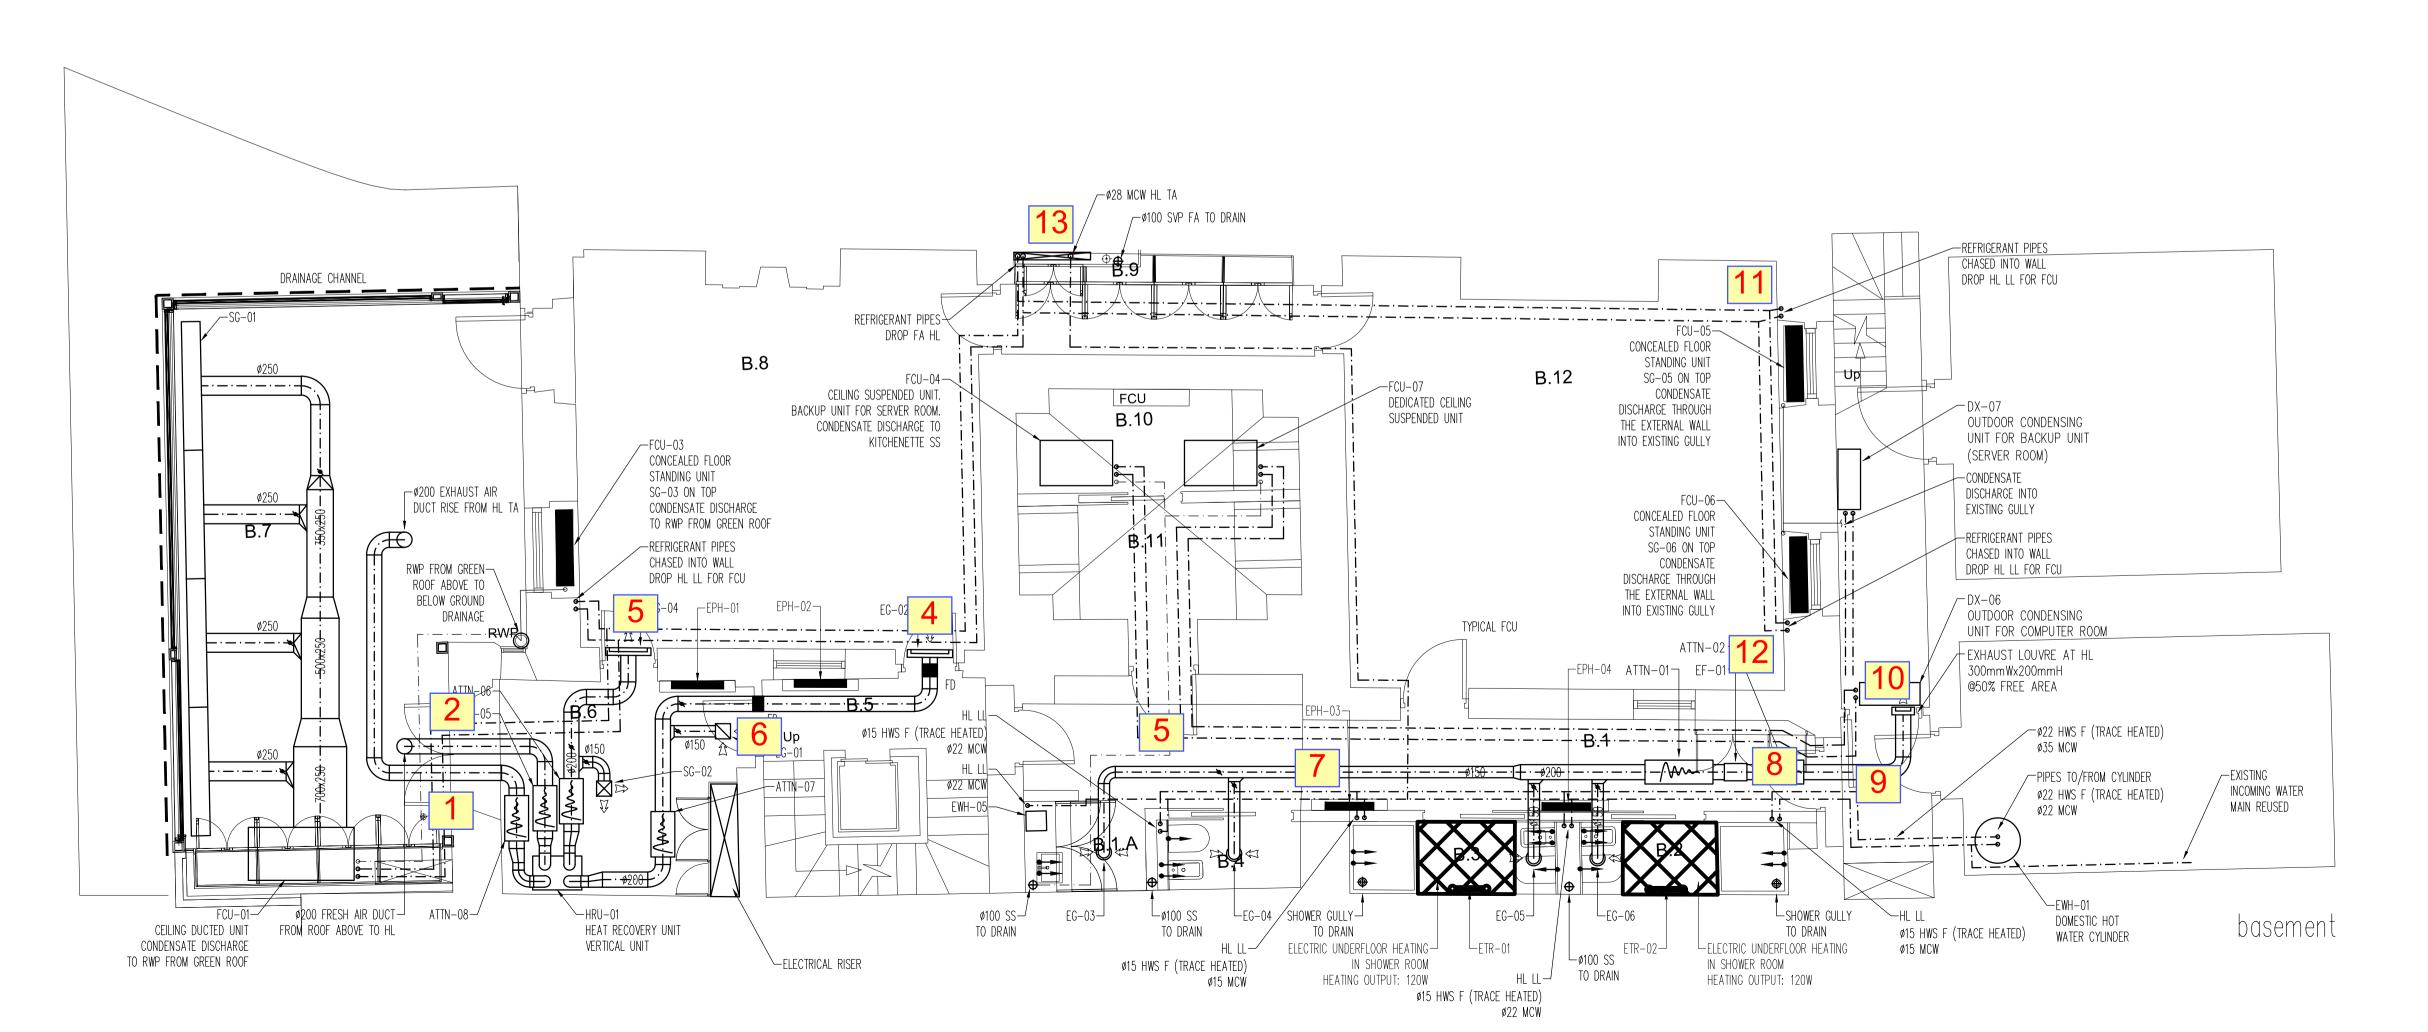

P3r Engineers Ltd
Consulting Building Services Engineers
70 Cowcross Street
London EC1M 6EJ

Telephone 020 7490 7848 mail@p3r-engineers.co.uk www.p3r-engineers.co.uk

Project

6 Bloomsbury Square

Drawing Title
Mechnical Services
Basement and Ground floor service