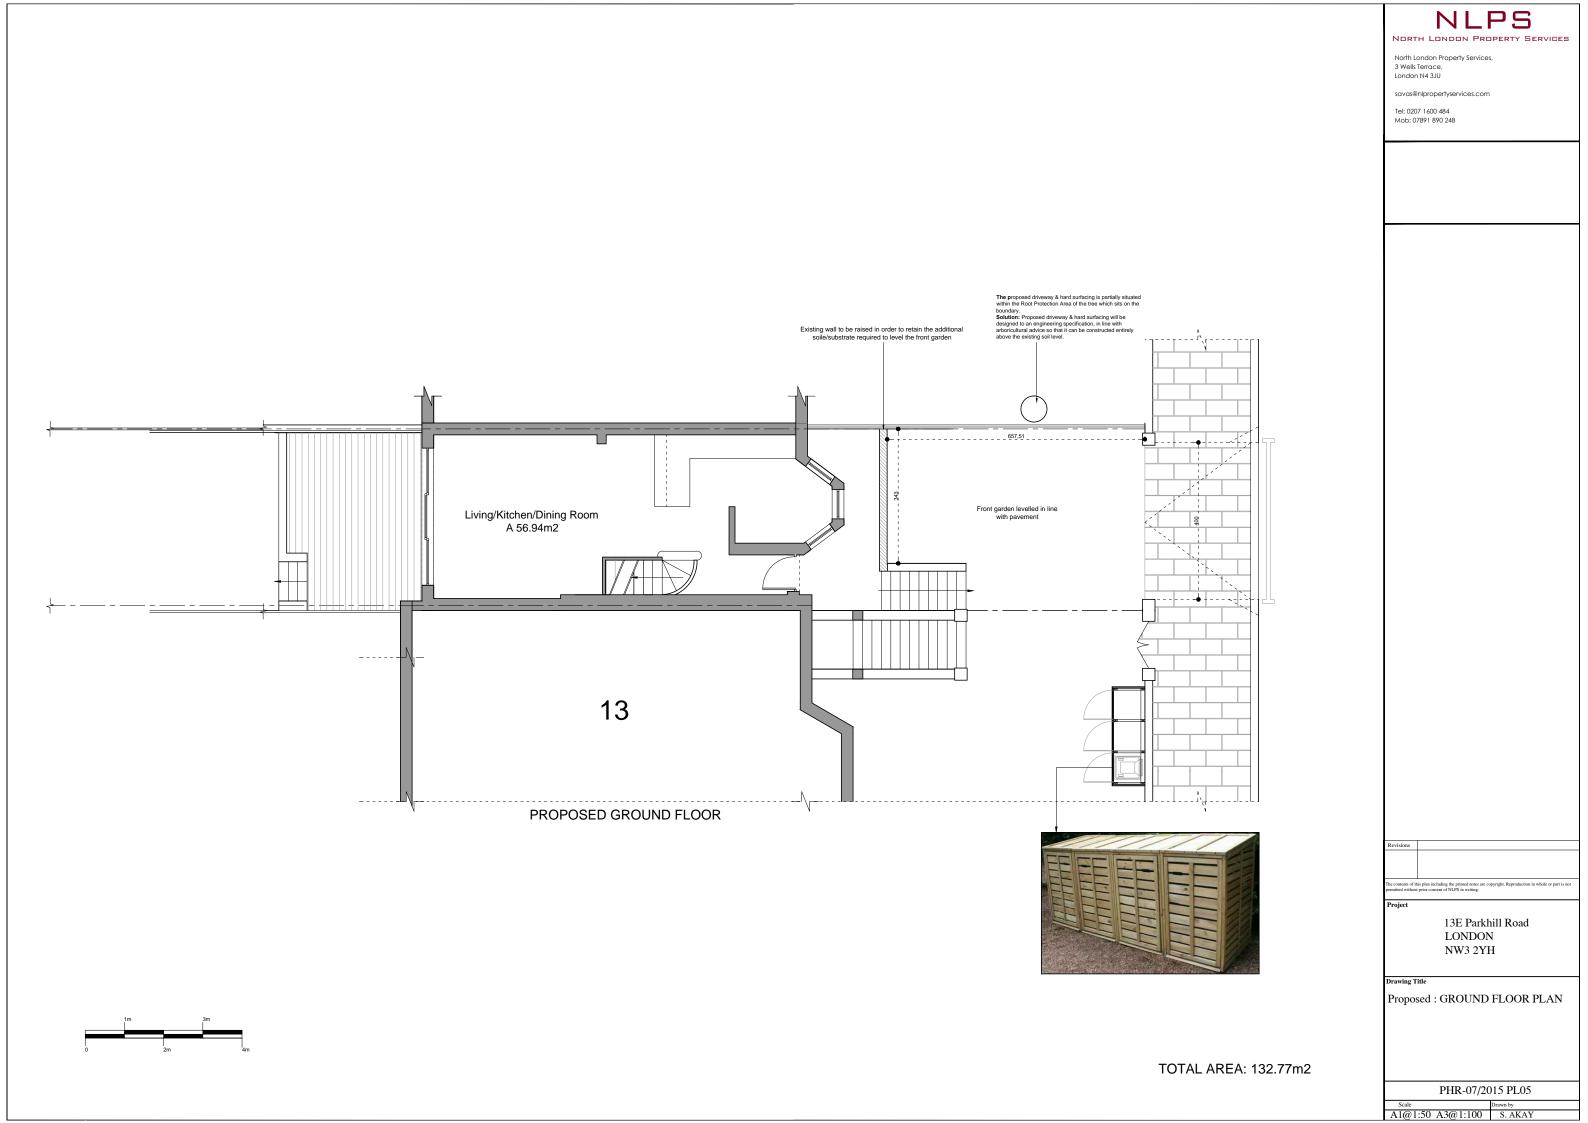

PROPOSED FIRST FLOOR (NO ALTERATION) A 39.34m2



PROPOSED SECOND FLOOR (NO ALTERATION) A 36.49m2



13E Parkhill Road LONDON NW3 2YH

NORTH LONDON PROPERTY SERVICES

North London Property Services, 3 Wells Terrace, London N4 3JU

savas@nlpropertyservices.com

Tel: 0207 1600 484 Mob: 07891 890 248

Proposed: FIRST FLOOR PLAN SECOND FLOOR PLAN

PHR-07/2015 PL06

Scale Drawn by A1@1:50 A3@1:100 S. AKAY







REAR ELEVATION (no amendment)



NLPS

NORTH LONDON PROPERTY SERVICES

North London Property Services, 3 Wells Terrace, London N4 3JU

savas@nlpropertyservices.co

Tel: 0207 1600 484 Mob: 07891 890 248

| Re    | visions       |                                                                                     |
|-------|---------------|---------------------------------------------