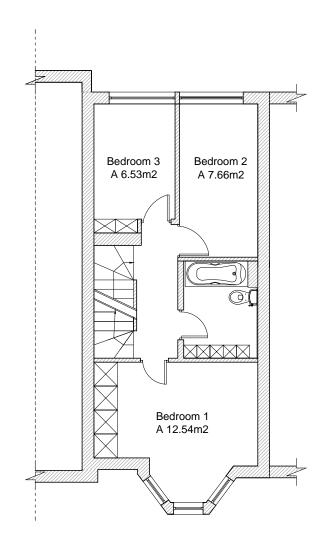

PROPOSED FIRST FLOOR (NO ALTERATION) A 39.34m2

PROPOSED SECOND FLOOR (NO ALTERATION) A 36.49m2

13E Parkhill Road LONDON NW3 2YH

NORTH LONDON PROPERTY SERVICES

North London Property Services, 3 Wells Terrace, London N4 3JU