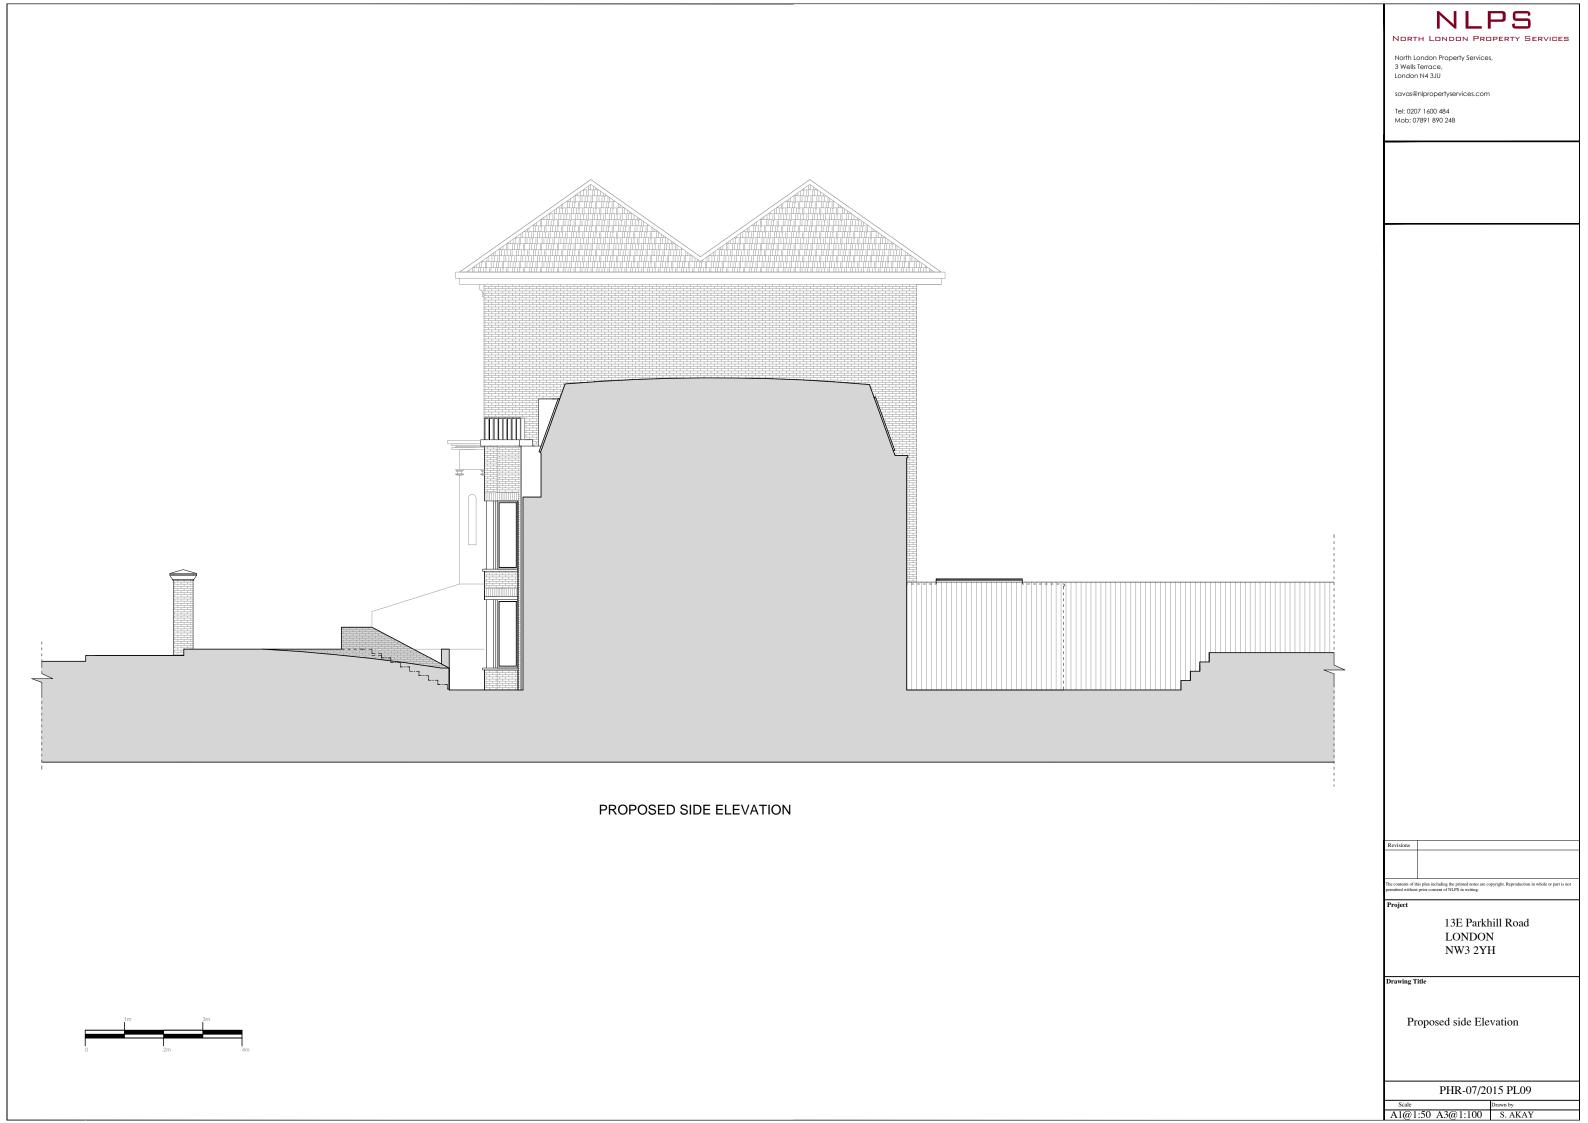

13E Parkhill Road LONDON NW3 2YH

Proposed side section/elevation

PHR-07/2015 PL08

Scale Drawn by A1@1:50 A3@1:100 S. AKAY