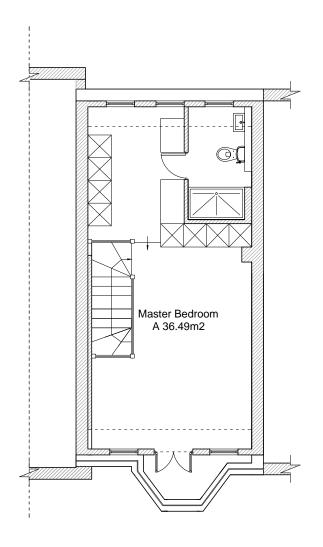

PROPOSED FIRST FLOOR (NO ALTERATION) A 39.34m2

PROPOSED SECOND FLOOR (NO ALTERATION) A 36.49m2

13E Parkhill Road LONDON NW3 2YH

NORTH LONDON PROPERTY SERVICES

North London Property Services, 3 Wells Terrace, London N4 3JU