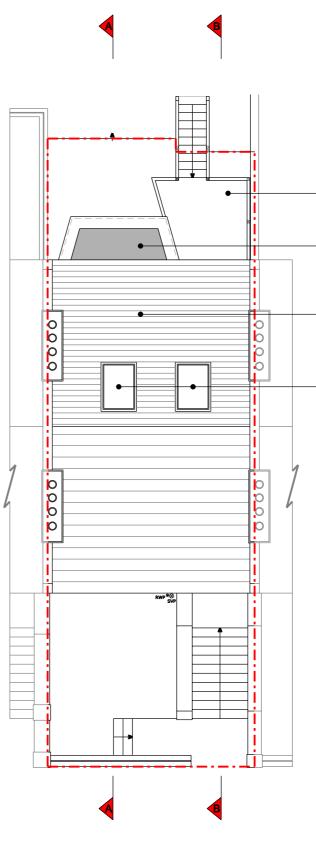

D

Roof Plan

| 0.5m 1.5m 2.5m 3.5m 4.5                          |      |
|--------------------------------------------------|------|
| 0.0m 1.0m 2.0m 3.0m 4.0m                         | 5.0m |
|                                                  |      |
|                                                  |      |
|                                                  |      |
|                                                  |      |
|                                                  |      |
|                                                  |      |
|                                                  |      |
|                                                  |      |
|                                                  |      |
|                                                  |      |
|                                                  |      |
|                                                  |      |
|                                                  |      |
|                                                  |      |
|                                                  |      |
| JOB TITLE<br>PROPOSED REFURBISHMENT              | r    |
| AND ALL ASSOCIATED WOR<br>42 Marquis Road, Londo |      |
|                                                  |      |
| CLIENT<br>MR & MRS RAVENSCROFT                   |      |
| DRAWING TITLE<br>PROPOSED FLOOR AND RO           | )OF  |
| PLANS                                            |      |
| SCALE 1/100 @ A3                                 |      |
| MAY 2015<br>DRAWING NO.                          | REV. |
| 499 - 06                                         |      |