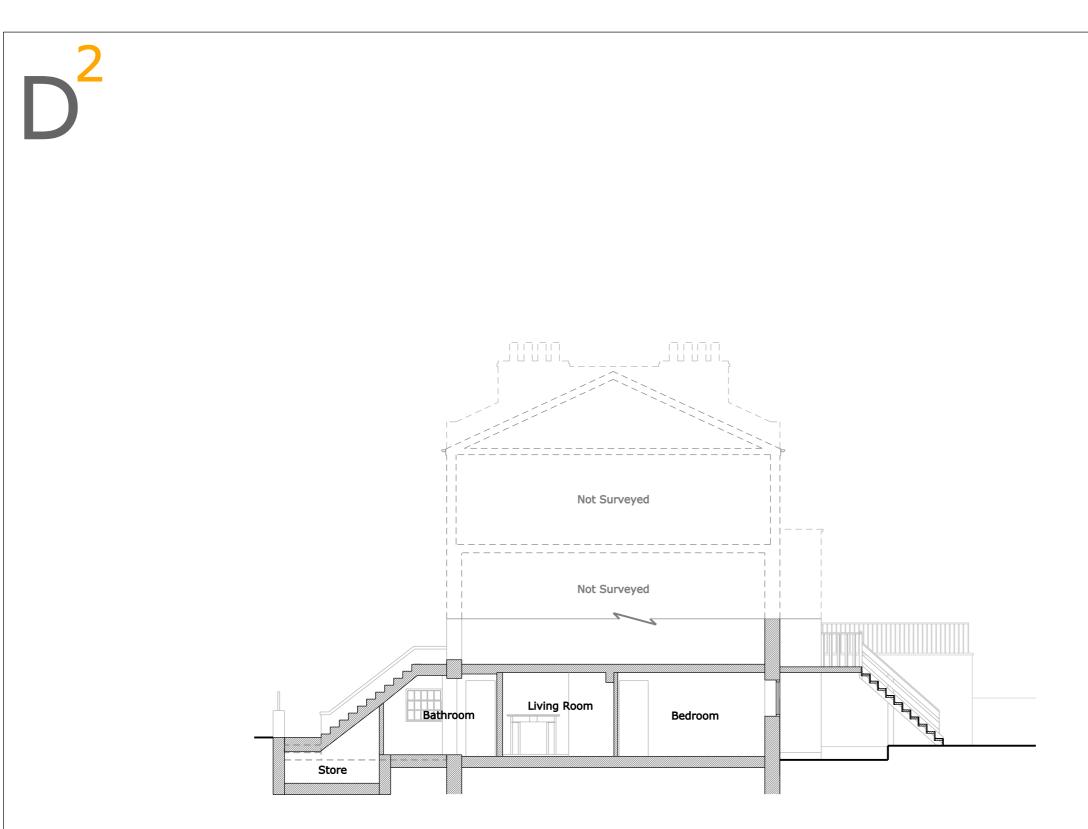

Typical Section B - B

| 0.5m 1.5m 2.5m 3.5m 4.5<br>0.5m 1.0m 2.0m 3.0m 4.0m                                    |       |
|----------------------------------------------------------------------------------------|-------|
|                                                                                        |       |
|                                                                                        |       |
|                                                                                        |       |
|                                                                                        |       |
|                                                                                        |       |
|                                                                                        |       |
|                                                                                        |       |
|                                                                                        |       |
|                                                                                        |       |
|                                                                                        |       |
|                                                                                        |       |
|                                                                                        |       |
| JOB TITLE<br>PROPOSED REFURBISHMEN<br>AND ALL ASSOCIATED WOF<br>42 MARQUIS ROAD, LONDO | KS TO |
|                                                                                        |       |
| CLIENT<br>MR & MRS RAVENSCROFT                                                         |       |
| PROPOSED SECTION                                                                       |       |
| SCALE 1/100 @ A3                                                                       | ]     |
| DATE MAY 2015                                                                          | REV.  |
| 499 - 10                                                                               |       |