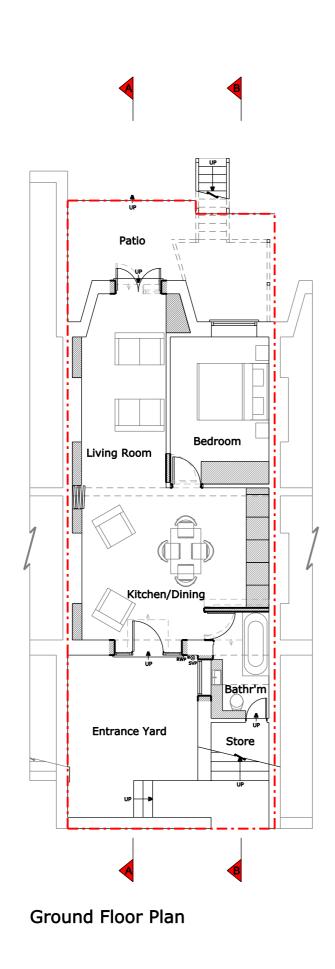

DRAWING TITLE EXISTING FLOOR AND ROOF PLANS

SCALE 1/100 @ A3

DATE MAY 2015

DRAWING NO. **499 - 01** 

REV.

Front Elevation

London stock brick chimneys Ŷ ۰ 2 No. Velux rooflights Concrete tiled roof Black fascia and guttering White timber French doors **†•**] White timber sash window London stock brick walls White timber sash window -• • White timber glazed door Timber framed terrace ₽ Timber awning window • White timber awning window 11-White timber glazed door \_ Concrete rendered plinth