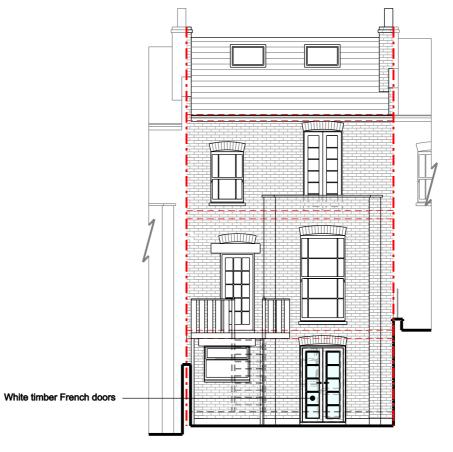

Front Elevation

**Rear Elevation** 

| JOB TITLE<br>PROPOSED REFURBISHMEN               |      |
|--------------------------------------------------|------|
| AND ALL ASSOCIATED WOR<br>42 MARQUIS ROAD, LONDO |      |
|                                                  |      |
| CLIENT                                           |      |
| MR & MRS RAVENSCROFT                             |      |
| PROPOSED ELEVATIONS                              |      |
|                                                  |      |
| SCALE 1/100 @ A3                                 |      |
| DRAWING NO.<br>499 - 07                          | REV. |
|                                                  |      |
|                                                  |      |

0.5m 1.5m 2.5m 3.5m 4.5m

4.0m 5.0m

| 0.5m 1.5m 2.5m 3.5m 4.5m                                                                      |   |
|-----------------------------------------------------------------------------------------------|---|
|                                                                                               |   |
|                                                                                               |   |
|                                                                                               |   |
|                                                                                               |   |
|                                                                                               |   |
|                                                                                               |   |
|                                                                                               |   |
|                                                                                               |   |
|                                                                                               |   |
| JOB TITLE<br>PROPOSED REFURBISHMENT<br>AND ALL ASSOCIATED WORKS TO<br>42 MARQUIS ROAD, LONDON |   |
| CLIENT<br>MR & MRS RAVENSCROFT                                                                |   |
| DRAWING TITLE<br>PROPOSED ELEVATION                                                           | ] |
| SCALE 1/100 @ A3                                                                              | ] |
| DATE MAY 2015<br>DRAWING NO. REV.                                                             | ٦ |
| 499 - 08                                                                                      | 1 |