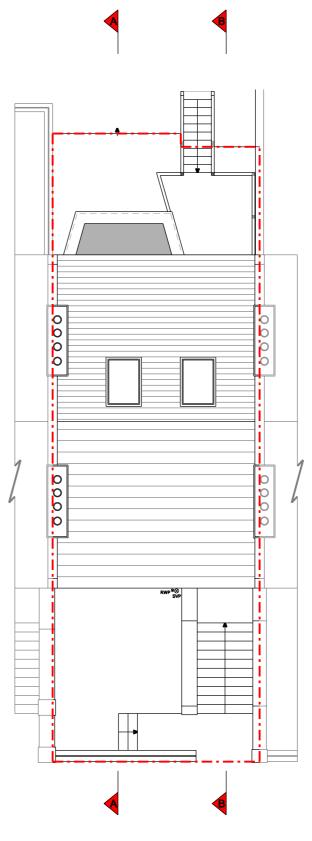

D

Roof Plan

| 0.5m 1.<br>              | 5m 2.5m 3.5m 4.5m                                                                |
|--------------------------|----------------------------------------------------------------------------------|
|                          |                                                                                  |
|                          |                                                                                  |
| - Timber framed terrace  |                                                                                  |
| - Flat roof              |                                                                                  |
| - Concrete tiled roof    |                                                                                  |
| - 2 No. Velux rooflights |                                                                                  |
|                          |                                                                                  |
|                          |                                                                                  |
|                          |                                                                                  |
|                          | JOB TITLE                                                                        |
|                          | PROPOSED REFURBISHMENT<br>AND ALL ASSOCIATED WORKS TO<br>42 MARQUIS ROAD, LONDON |
|                          | CLIENT<br>MR & MRS RAVENSCROFT                                                   |
|                          | 1                                                                                |