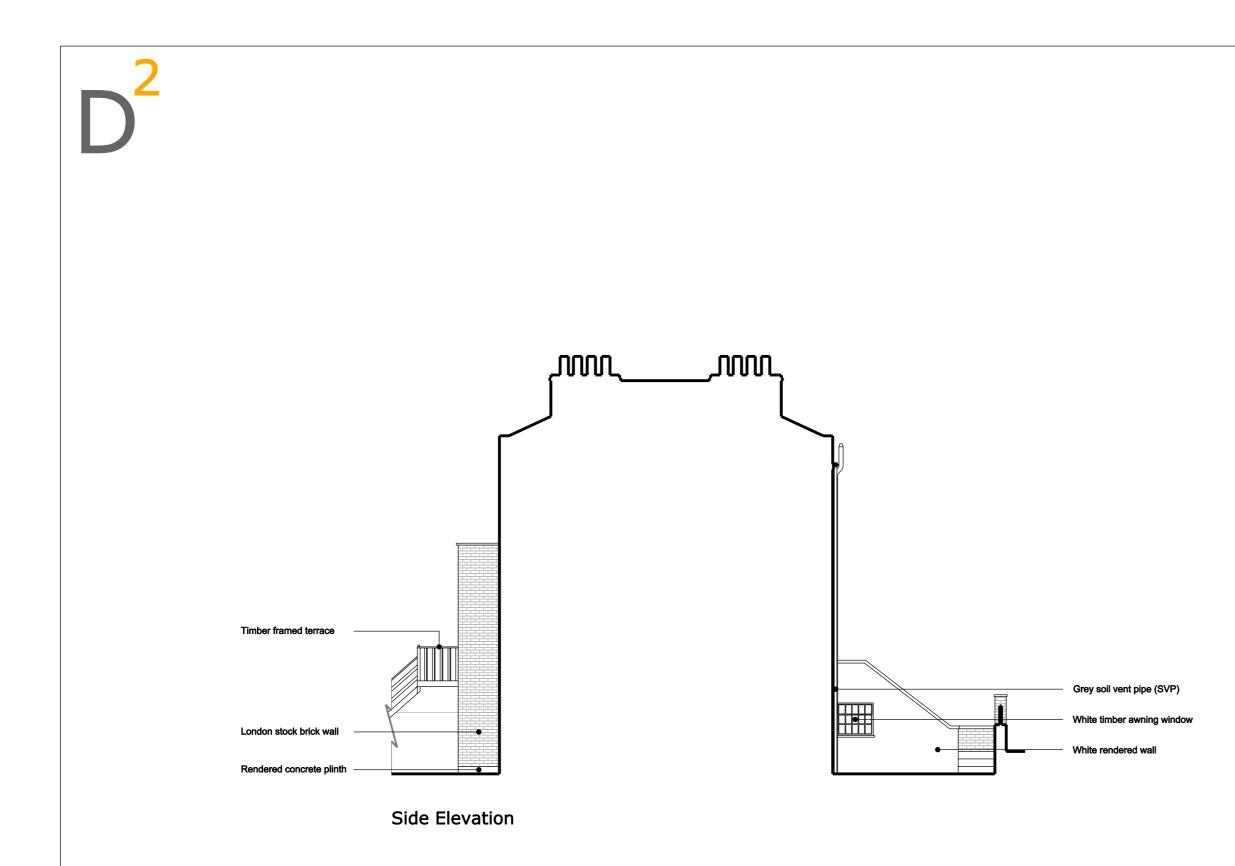

D<sup>2</sup>

| JOB TITLE<br>PROPOSED REFURBISHMENT |      |
|-------------------------------------|------|
| AND ALL ASSOCIATED WOR              |      |
| 42 MARQUIS ROAD, LONDO              | N    |
|                                     |      |
|                                     |      |
|                                     |      |
| CLIENT                              |      |
| MR & MRS RAVENSCROFT                |      |
| DRAWING TITLE                       |      |
| SITE PLAN                           |      |
|                                     |      |
|                                     |      |
|                                     |      |
| SCALE 1/200 @ A3                    |      |
| MAY 2015                            |      |
|                                     | REV. |
| 499 - 11                            |      |