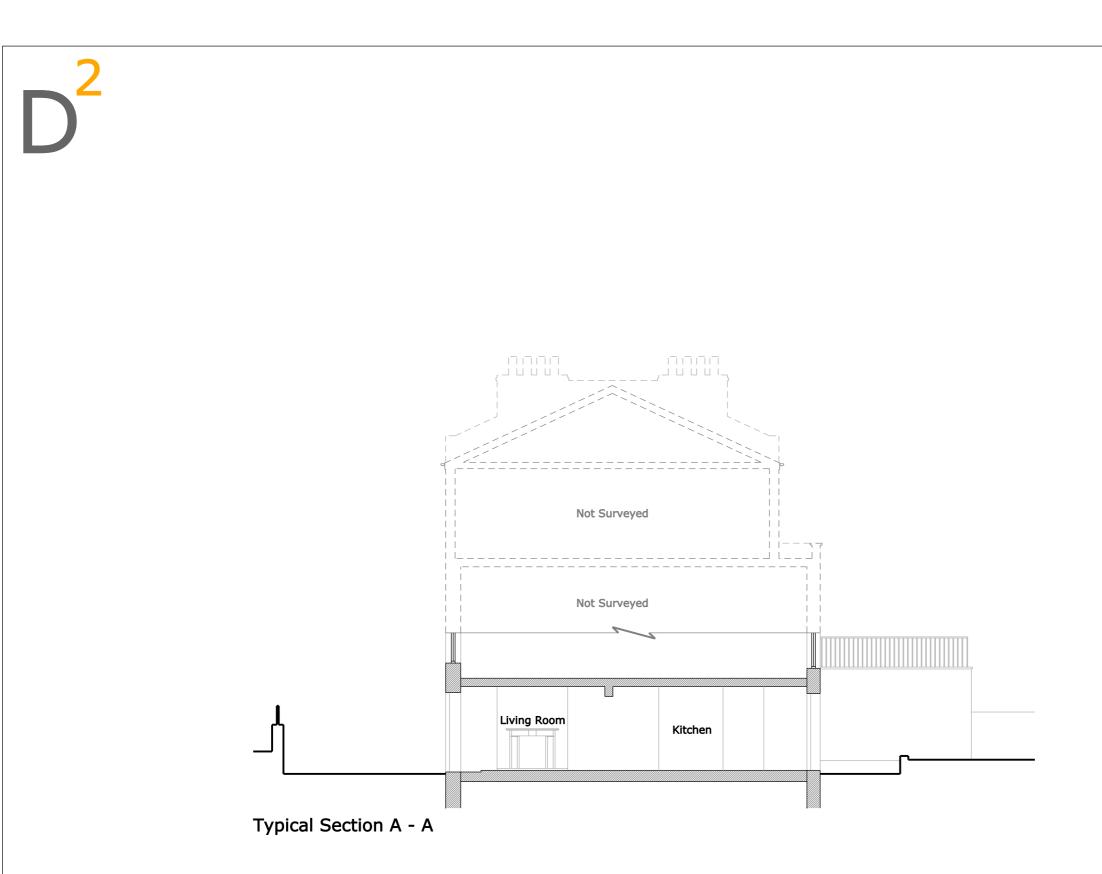

Typical Section B - B

| 0.5m 1.5m 2.5m 3.5m 4.5m                                                                      |   |
|-----------------------------------------------------------------------------------------------|---|
|                                                                                               |   |
|                                                                                               |   |
|                                                                                               |   |
|                                                                                               |   |
|                                                                                               |   |
|                                                                                               |   |
|                                                                                               |   |
|                                                                                               |   |
|                                                                                               |   |
|                                                                                               |   |
| JOB TITLE<br>PROPOSED REFURBISHMENT<br>AND ALL ASSOCIATED WORKS TO<br>42 MARQUIS ROAD, LONDON |   |
| CLIENT<br>MR & MRS RAVENSCROFT                                                                |   |
| DRAWING TITLE<br>EXISTING SECTION                                                             |   |
| SCALE 1/100 @ A3                                                                              |   |
| MAY 2015<br>DRAWING NO.<br>499 - 05                                                           | ] |