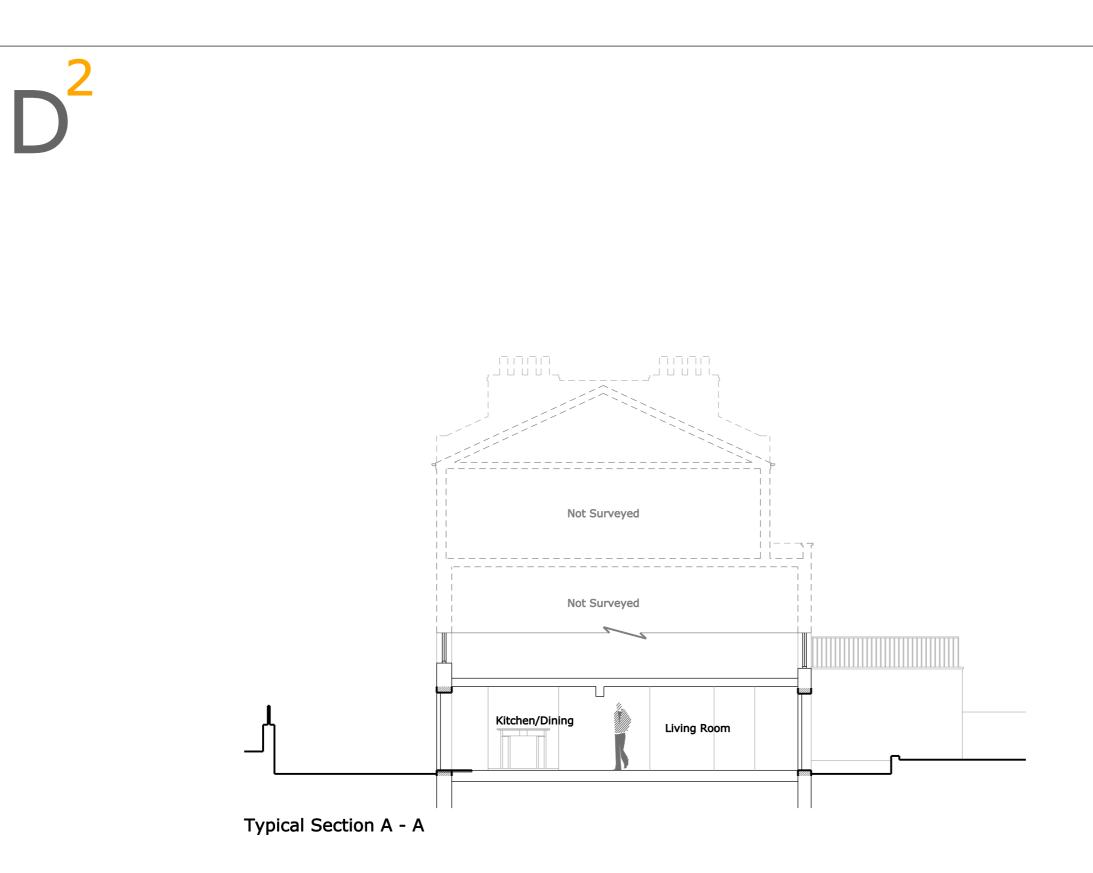

| 0.5m 1.5m 2.5m 3.5m 4.5                                                                 |       |
|-----------------------------------------------------------------------------------------|-------|
|                                                                                         |       |
|                                                                                         |       |
|                                                                                         |       |
|                                                                                         |       |
|                                                                                         |       |
|                                                                                         |       |
|                                                                                         |       |
|                                                                                         |       |
|                                                                                         |       |
|                                                                                         |       |
|                                                                                         |       |
| JOB TITLE<br>PROPOSED REFURBISHMENT<br>AND ALL ASSOCIATED WOR<br>42 MARQUIS ROAD, LONDO | KS TO |
| CLIENT<br>MR & MRS RAVENSCROFT                                                          |       |
| DRAWING TITLE<br>PROPOSED SECTION                                                       |       |
| SCALE 1/100 @ A3                                                                        |       |
| DATE MAY 2015<br>DRAWING NO.                                                            | REV.  |
| 499 - 09                                                                                |       |

Typical Section B - B

| 0.5m 1.5m 2.5m 3.5m 4.5<br>0.5m 1.0m 2.0m 3.0m 4.0m                                    |       |
|----------------------------------------------------------------------------------------|-------|
|                                                                                        |       |
|                                                                                        |       |
|                                                                                        |       |
|                                                                                        |       |
|                                                                                        |       |
|                                                                                        |       |
|                                                                                        |       |
|                                                                                        |       |
|                                                                                        |       |
|                                                                                        |       |
|                                                                                        |       |
|                                                                                        |       |
| JOB TITLE<br>PROPOSED REFURBISHMEN<br>AND ALL ASSOCIATED WOF<br>42 MARQUIS ROAD, LONDO | KS TO |
|                                                                                        |       |
| CLIENT<br>MR & MRS RAVENSCROFT                                                         |       |
| PROPOSED SECTION                                                                       |       |
| SCALE 1/100 @ A3                                                                       | ]     |
| DATE MAY 2015                                                                          | REV.  |
| 499 - 10                                                                               |       |