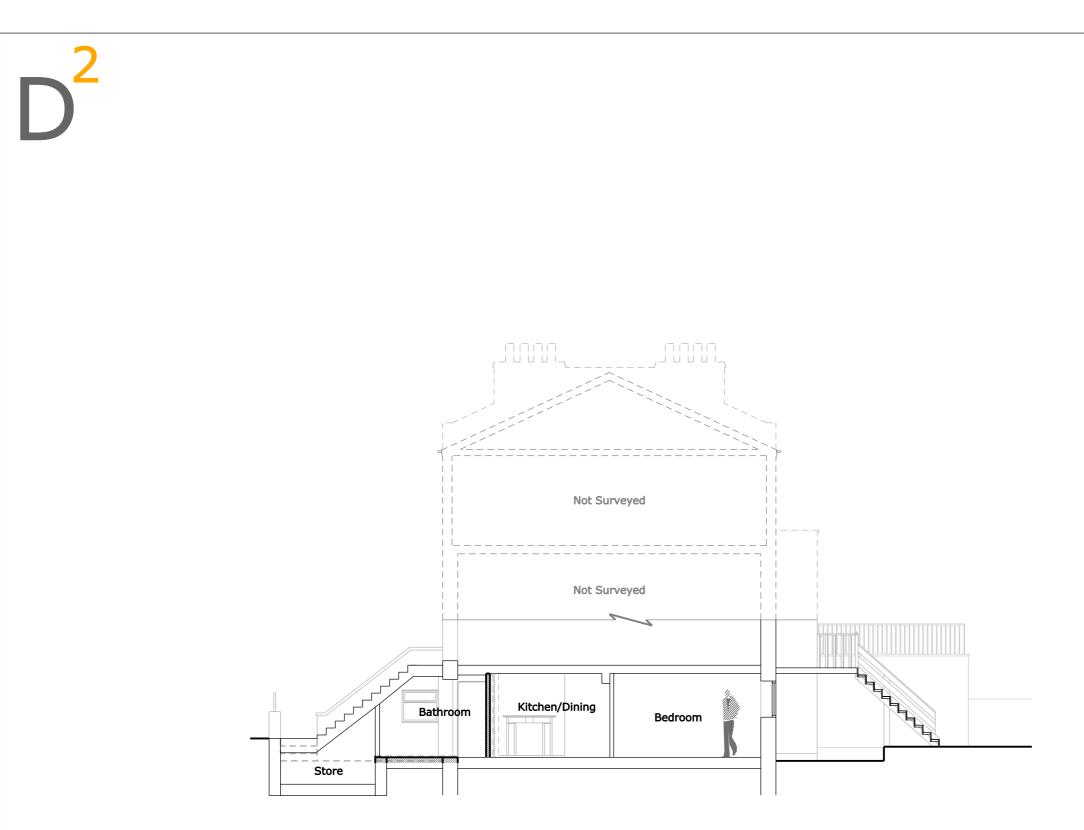

Typical Section B - B

| 0.5m 1.5m 2.5m 3.5m 4.5m                                                                      |   |
|-----------------------------------------------------------------------------------------------|---|
|                                                                                               |   |
|                                                                                               |   |
|                                                                                               |   |
|                                                                                               |   |
|                                                                                               |   |
|                                                                                               |   |
|                                                                                               |   |
|                                                                                               |   |
|                                                                                               |   |
|                                                                                               |   |
| JOB TITLE<br>PROPOSED REFURBISHMENT<br>AND ALL ASSOCIATED WORKS TO<br>42 MARQUIS ROAD, LONDON |   |
| CLIENT<br>MR & MRS RAVENSCROFT                                                                |   |
| DRAWING TITLE<br>EXISTING SECTION                                                             |   |
| SCALE 1/100 @ A3                                                                              |   |
| MAY 2015<br>DRAWING NO.<br>499 - 05                                                           | ] |