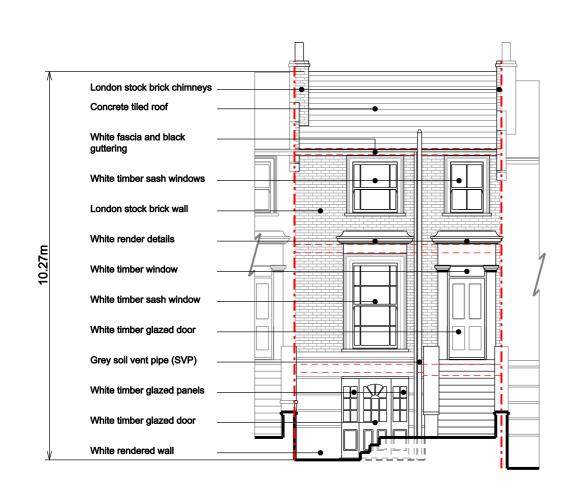

DRAWING TITLE EXISTING FLOOR AND ROOF PLANS

SCALE 1/100 @ A3

DATE MAY 2015

DRAWING NO. **499 - 01** 

REV.

Front Elevation

London stock brick chimneys Ŷ ۰ 2 No. Velux rooflights Concrete tiled roof Black fascia and guttering White timber French doors **†•**] White timber sash window London stock brick walls White timber sash window -• • White timber glazed door Timber framed terrace ₽ Timber awning window • White timber awning window 11-White timber glazed door \_ Concrete rendered plinth