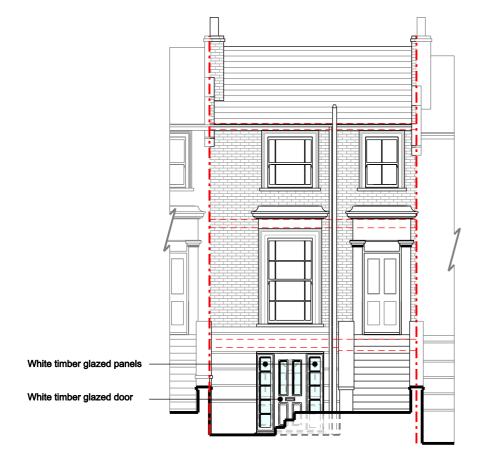

Front Elevation

**Rear Elevation** 

| JOB TITLE<br>PROPOSED REFURBISHMEN               |      |
|--------------------------------------------------|------|
| AND ALL ASSOCIATED WOR<br>42 MARQUIS ROAD, LONDO |      |
|                                                  |      |
| CLIENT                                           |      |
| MR & MRS RAVENSCROFT                             |      |
| PROPOSED ELEVATIONS                              |      |
|                                                  |      |
| SCALE 1/100 @ A3                                 |      |
| DRAWING NO.<br>499 - 07                          | REV. |
|                                                  |      |
|                                                  |      |

0.5m 1.5m 2.5m 3.5m 4.5m

4.0m 5.0m

| 0.5m 1.5m 2.5m 3.5m 4.5m                                                                      |   |
|-----------------------------------------------------------------------------------------------|---|
|                                                                                               |   |
|                                                                                               |   |
|                                                                                               |   |
|                                                                                               |   |
|                                                                                               |   |
|                                                                                               |   |
|                                                                                               |   |
|                                                                                               |   |
|                                                                                               |   |
| JOB TITLE<br>PROPOSED REFURBISHMENT<br>AND ALL ASSOCIATED WORKS TO<br>42 MARQUIS ROAD, LONDON |   |
| CLIENT<br>MR & MRS RAVENSCROFT                                                                |   |
| DRAWING TITLE<br>PROPOSED ELEVATION                                                           | ] |
| SCALE 1/100 @ A3                                                                              | ] |
| DATE MAY 2015<br>DRAWING NO. REV.                                                             | ٦ |
| 499 - 08                                                                                      | 1 |