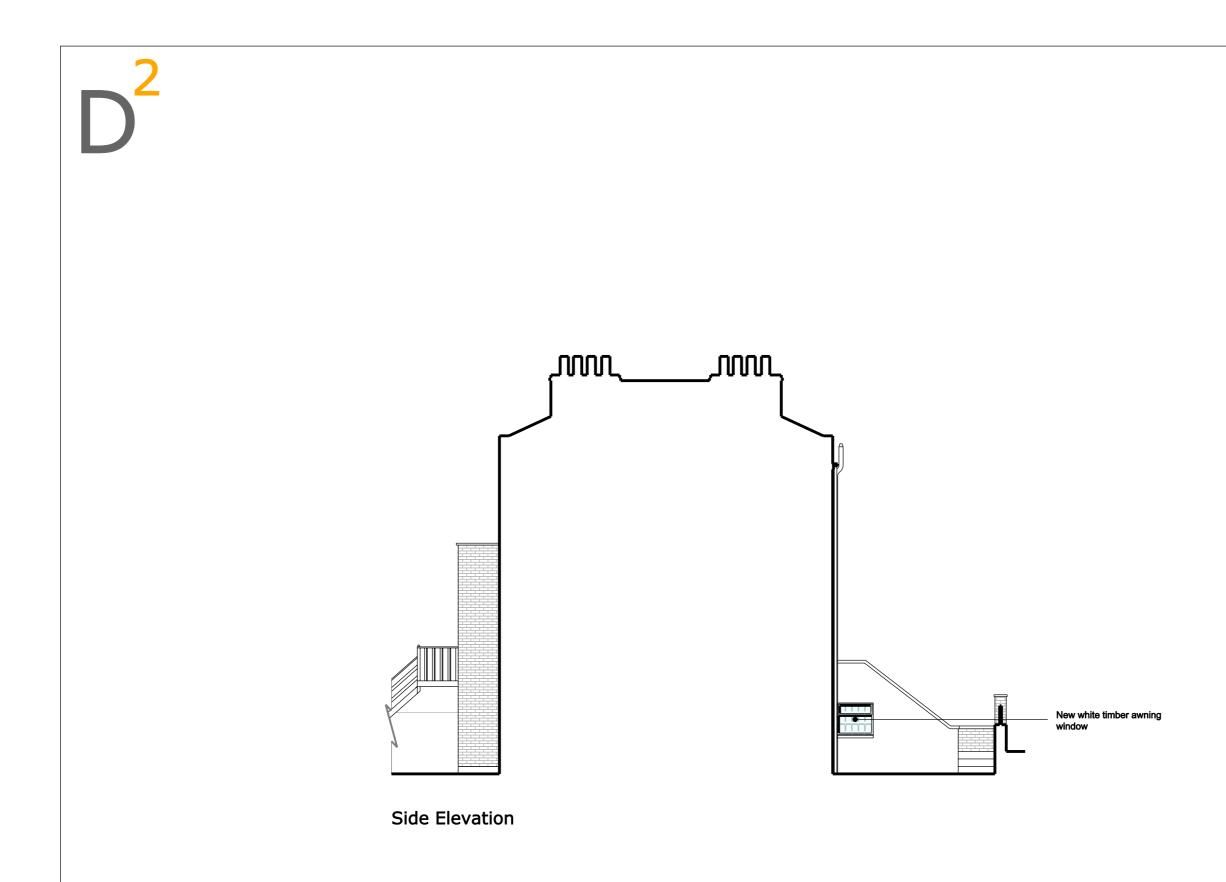

D

Roof Plan

| 0.5m 1.5m 2.5m 3.5m 4.5                          |      |
|--------------------------------------------------|------|
| 0.0m 1.0m 2.0m 3.0m 4.0m                         | 5.0m |
|                                                  |      |
|                                                  |      |
|                                                  |      |
|                                                  |      |
|                                                  |      |
|                                                  |      |
|                                                  |      |
|                                                  |      |
|                                                  |      |
|                                                  |      |
|                                                  |      |
|                                                  |      |
|                                                  |      |
|                                                  |      |
|                                                  |      |
| JOB TITLE<br>PROPOSED REFURBISHMENT              | r    |
| AND ALL ASSOCIATED WOR<br>42 Marquis Road, Londo |      |
|                                                  |      |
| CLIENT<br>MR & MRS RAVENSCROFT                   |      |
| DRAWING TITLE<br>PROPOSED FLOOR AND RO           | )OF  |
| PLANS                                            |      |
| SCALE 1/100 @ A3                                 |      |
| MAY 2015<br>DRAWING NO.                          | REV. |
| 499 - 06                                         |      |