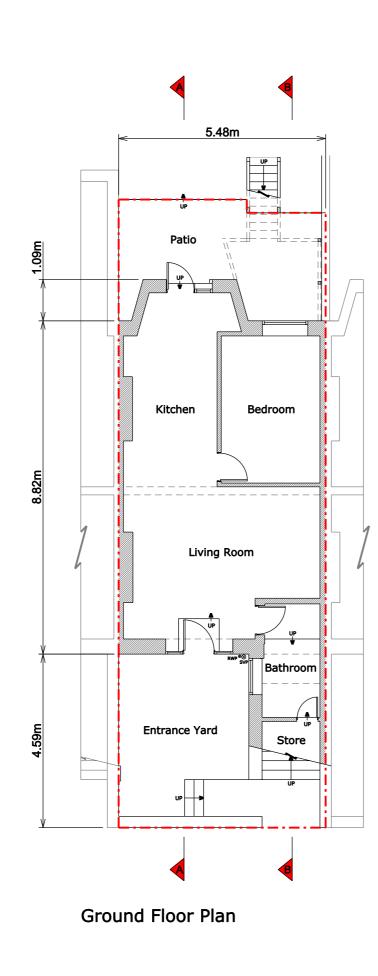

DRAWING TITLE EXISTING FLOOR AND ROOF PLANS

SCALE 1/100 @ A3

DATE MAY 2015

DRAWING NO. **499 - 01** 

REV.

Front Elevation

London stock brick chimneys Ŷ ۰ 2 No. Velux rooflights Concrete tiled roof Black fascia and guttering White timber French doors **†•**] White timber sash window London stock brick walls White timber sash window -• • White timber glazed door Timber framed terrace ₽ Timber awning window • White timber awning window 11-White timber glazed door \_ Concrete rendered plinth