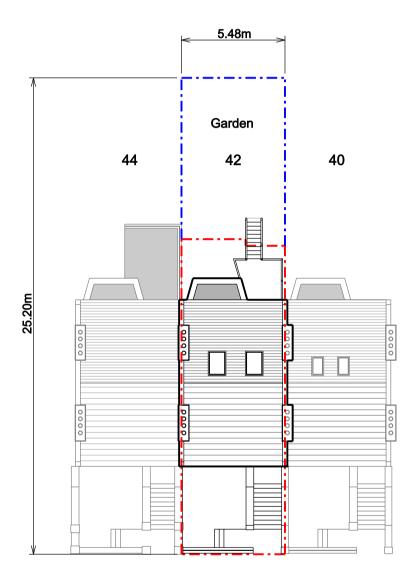

D<sup>2</sup>

| JOB TITLE<br>PROPOSED REFURBISHMENT |      |
|-------------------------------------|------|
| AND ALL ASSOCIATED WOR              |      |
| 42 MARQUIS ROAD, LONDO              | N    |
|                                     |      |
|                                     |      |
|                                     |      |
| CLIENT                              |      |
| MR & MRS RAVENSCROFT                |      |
| DRAWING TITLE                       |      |
| SITE PLAN                           |      |
|                                     |      |
|                                     |      |
|                                     |      |
| SCALE 1/200 @ A3                    |      |
| MAY 2015                            |      |
|                                     | REV. |
| 499 - 11                            |      |