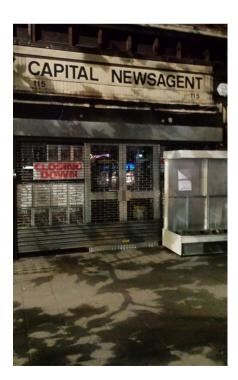

PHOTO TAKEN AT NIGHT - 115 Tottenham Court Road

## SHUTTER AND SHUTTER BOX:

We propose to powder coat the electric shutter with the same colour of the shop front. Therefore, it will achieve much integral look for the front.

In addition, the external roller shutter box will be replaced with the internal shutter box.