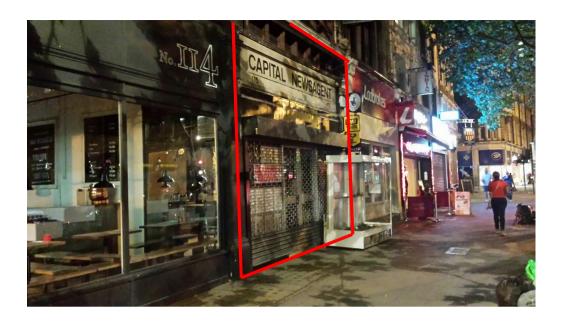

# PHOTO TAKEN AT NIGHT - 114 to 119 Tottenham Court Road

### FRONT SIGN:

It gets dark during the night because the street light is not through directly because a big tree and a telephone box.

Therefore, we propose our shop sign to be illuminated but we will follow the guidance on the illuminance level which the Council permits.

## SHUTTER AND SHUTTER BOX:

We propose to powder coat the electric shutter with the same colour of the shop front. Therefore, it will achieve much integral look for the front.

In addition, the external roller shutter box will be replaced with the internal shutter box.