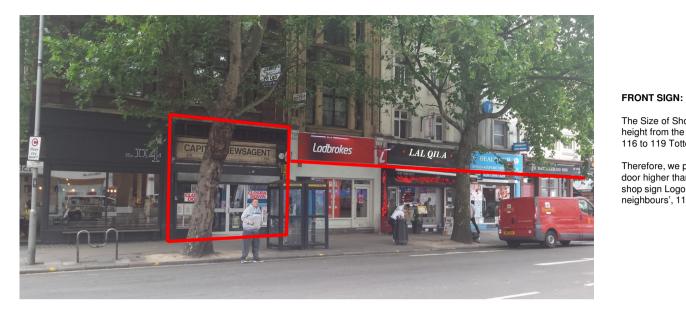

## PHOTO TAKEN – DAY: 114 to 119 Tottenham Court Road

## PROJECTING SIGN:

We propose to install a projecting sign and it will be located to be balanced to the neighbours', from 116 to 119 Tottenham Court Road.

## PHOTO TAKEN – DAY: 115 Tottenham Court Road

|                                                                                                                                                                                                                                                                                                                                          | COMPANY                                                                                                |
|------------------------------------------------------------------------------------------------------------------------------------------------------------------------------------------------------------------------------------------------------------------------------------------------------------------------------------------|--------------------------------------------------------------------------------------------------------|
|                                                                                                                                                                                                                                                                                                                                          | H MART<br>Unit 5 Leigh Close<br>New Malden<br>Surrey KT3 3NW                                           |
| FRONT SIGN:                                                                                                                                                                                                                                                                                                                              | PROJECT TITLE                                                                                          |
| The Size of Shop Front Fascia, especially the<br>height from the ground are balanced from No.<br>116 to 119 Tottenham Court Road.<br>Therefore, we propose to make the glass front<br>door higher than the existing one and to place the<br>shop sign Logo and Letters in line with the<br>neighbours', 116 to 119 Tottenham Court Road. | Installation of New<br>Shopfront and Signage<br>At<br>115 Tottenham Court<br>Road<br>London<br>W1T 5AH |
|                                                                                                                                                                                                                                                                                                                                          | PHOTO TITLE                                                                                            |
|                                                                                                                                                                                                                                                                                                                                          | PHOTO<br>_WHOLE BLOCK                                                                                  |
|                                                                                                                                                                                                                                                                                                                                          |                                                                                                        |
|                                                                                                                                                                                                                                                                                                                                          | DATE                                                                                                   |
|                                                                                                                                                                                                                                                                                                                                          | 27 JULY 2015                                                                                           |
|                                                                                                                                                                                                                                                                                                                                          |                                                                                                        |
|                                                                                                                                                                                                                                                                                                                                          | SCALES                                                                                                 |
|                                                                                                                                                                                                                                                                                                                                          | N/A                                                                                                    |
|                                                                                                                                                                                                                                                                                                                                          |                                                                                                        |
|                                                                                                                                                                                                                                                                                                                                          | PREPARED BY                                                                                            |
|                                                                                                                                                                                                                                                                                                                                          | <b>MART</b>                                                                                            |
|                                                                                                                                                                                                                                                                                                                                          | PHOTO NUMBER                                                                                           |
|                                                                                                                                                                                                                                                                                                                                          | 115_06                                                                                                 |
|                                                                                                                                                                                                                                                                                                                                          | 115_00                                                                                                 |
| Road                                                                                                                                                                                                                                                                                                                                     |                                                                                                        |
| I                                                                                                                                                                                                                                                                                                                                        |                                                                                                        |