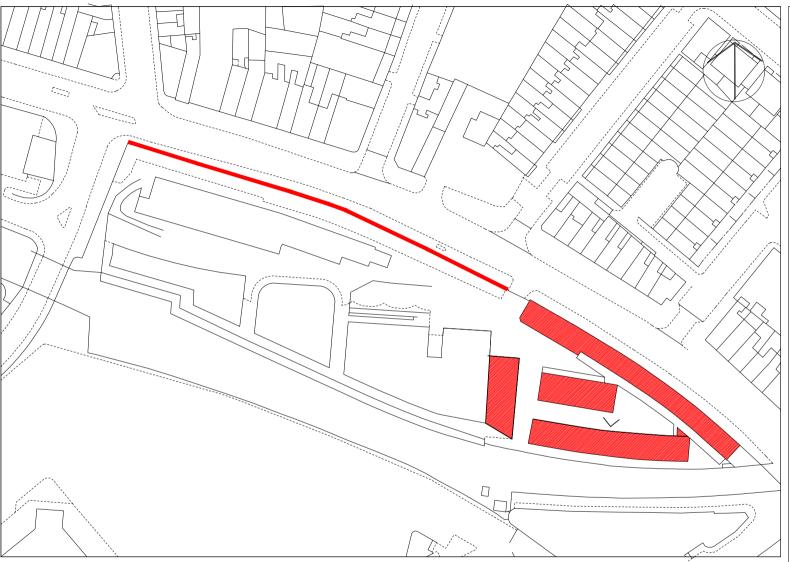

Camden Stables Market

London

United Kingdom

STANLEY SIDINGS

Camden Stable Market

Drawing Title

LOCATION PLAN

To fit A4