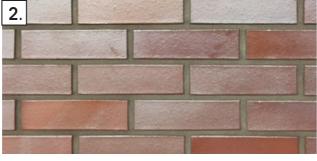

Perforated Metal balconies/privacy screens: Bronze Effect anodised aluminium : United Anodisers Ltd Anolok 543

Brick Type 1, to Landmark Building and spine of lower blocks : Janinhoff Blue/blue red/8C

Reconstituted stone: EH Smith Portland Medium Etch