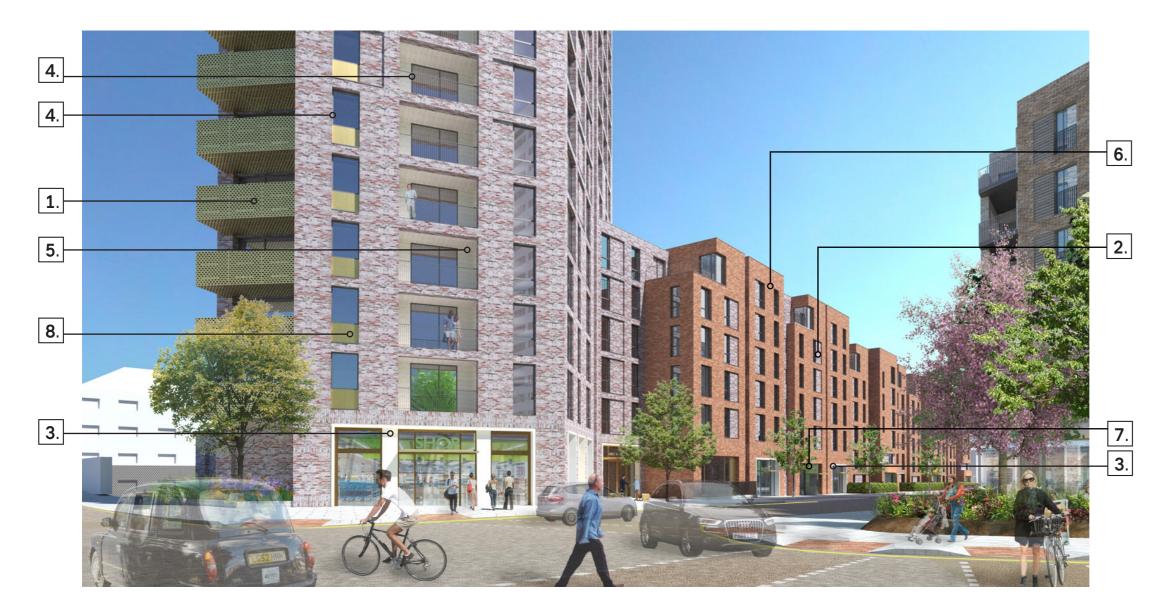

Perforated Metal balconies/privacy screens: Bronze Effect anodised aluminium : United Anodisers Ltd Anolok 543

Brick Type 1, to Landmark Building and spine of lower blocks : Janinhoff Blue/blue red/8C

Reconstituted stone: EH Smith Portland Medium Etch