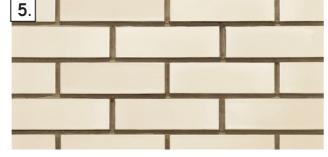

Windows/door frames/balustrades: Swatch sample RAL 7022

White glazed brick to Landmark Building Recessed balconies : Ibstock white / WT-07

Brick type 2: To projecting bays on both Belsize Road and Railway elevations, Blocks A-E : STP -EF-8/Schmelzbrand