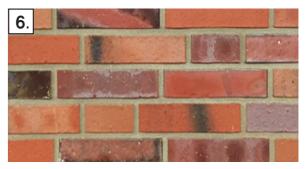

Perforated Metal balconies/privacy screens: Bronze Effect anodised aluminium : United Anodisers Ltd Anolok 543

Brick Type 1, to Landmark Building and spine of lower blocks : Janinhoff Blue/blue red/8C

Reconstituted stone: EH Smith Portland Medium Etch