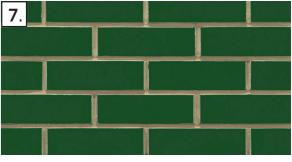

Green Glazed brick, to ground floor residential entrances, Blocks A-D ibstock Green/GR-32

Canopies/Metal Panelling: Bronze Effect anodised aluminium : United Anodisers Ltd Anolok 543

PL 001 24 July 2015 15-029 Abbey Area Phase 1 3D Perspective Showing Material Samples - For discharge of condition 26