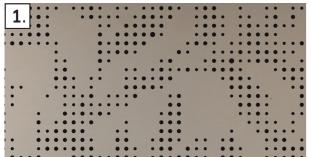

Windows/door frames/balustrades: Swatch sample RAL 7022

White glazed brick to Landmark Building Recessed balconies : Ibstock white / WT-07

Brick type 2: To projecting bays on both Belsize Road and Railway elevations, Blocks A-E : STP -EF-8/Schmelzbrand