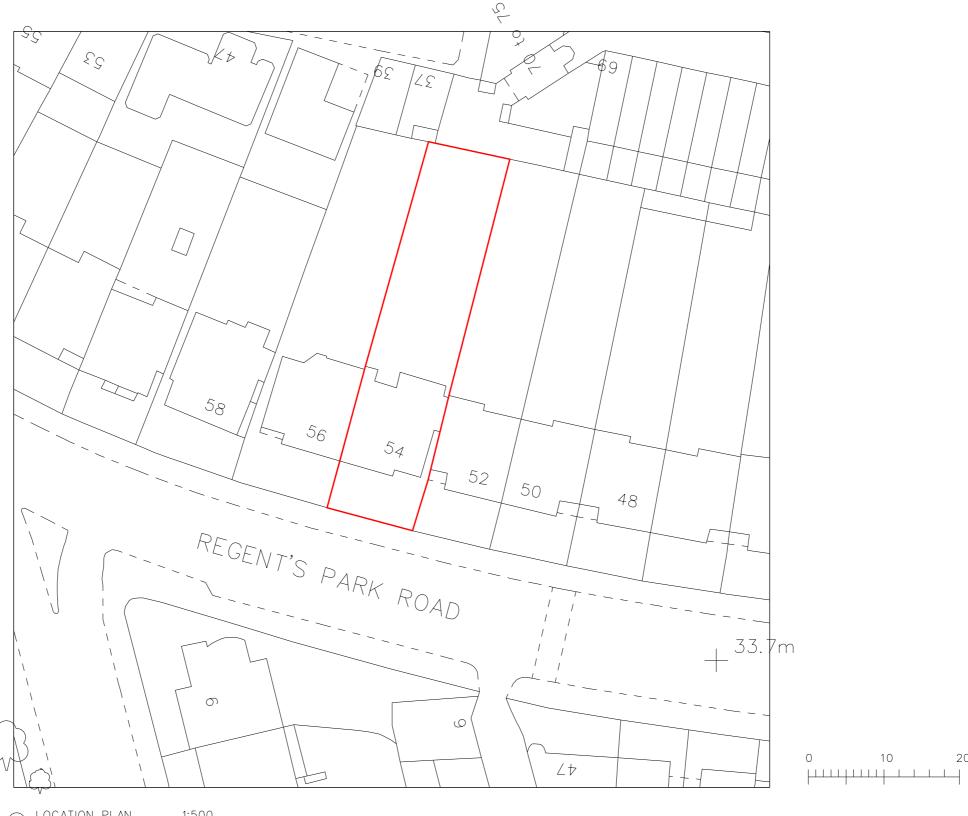

N \\_\\_

© Crown Copyright 2014 Reproduction in whole or in part is prohibited without the prior permission of Ordnance Survey.

1:500

LOCATION PLAN 1:500

54 REGENT'S PARK ROAD

LONDON NW1 7SX

| Rev | Date     | Reason                                           | NOTES                                                | PROJECT       | 54 REGENT'S PARK RO | DAD, NW1 7SX |          |
|-----|----------|--------------------------------------------------|------------------------------------------------------|---------------|---------------------|--------------|----------|
| -   | 18.05.15 | Full planning submission                         |                                                      | CLIENT        | DAVID YEO           |              |          |
| Α   | 14.07.15 | Planning re-submission                           | THIS SET OF DRAWINGS SHOULD BE CONSIDERED WITH       | DRAWING TITLE | LOCATION PLAN       |              |          |
|     |          | Slope to front garden, Rotunda extension omitted | THE APPROVED PLANNING APPLICATION NUMBER 2014/7956/P | SCALE         | 1:500@A3            |              |          |
|     |          |                                                  |                                                      | JOB NO        | 1095                | DRAWN BY     | KAM      |
|     |          |                                                  |                                                      | DRAWING NO    | P(01)01             | REVISION     |          |
|     |          |                                                  |                                                      | DATE          | MAY 2015            | STATUS       | PLANNING |