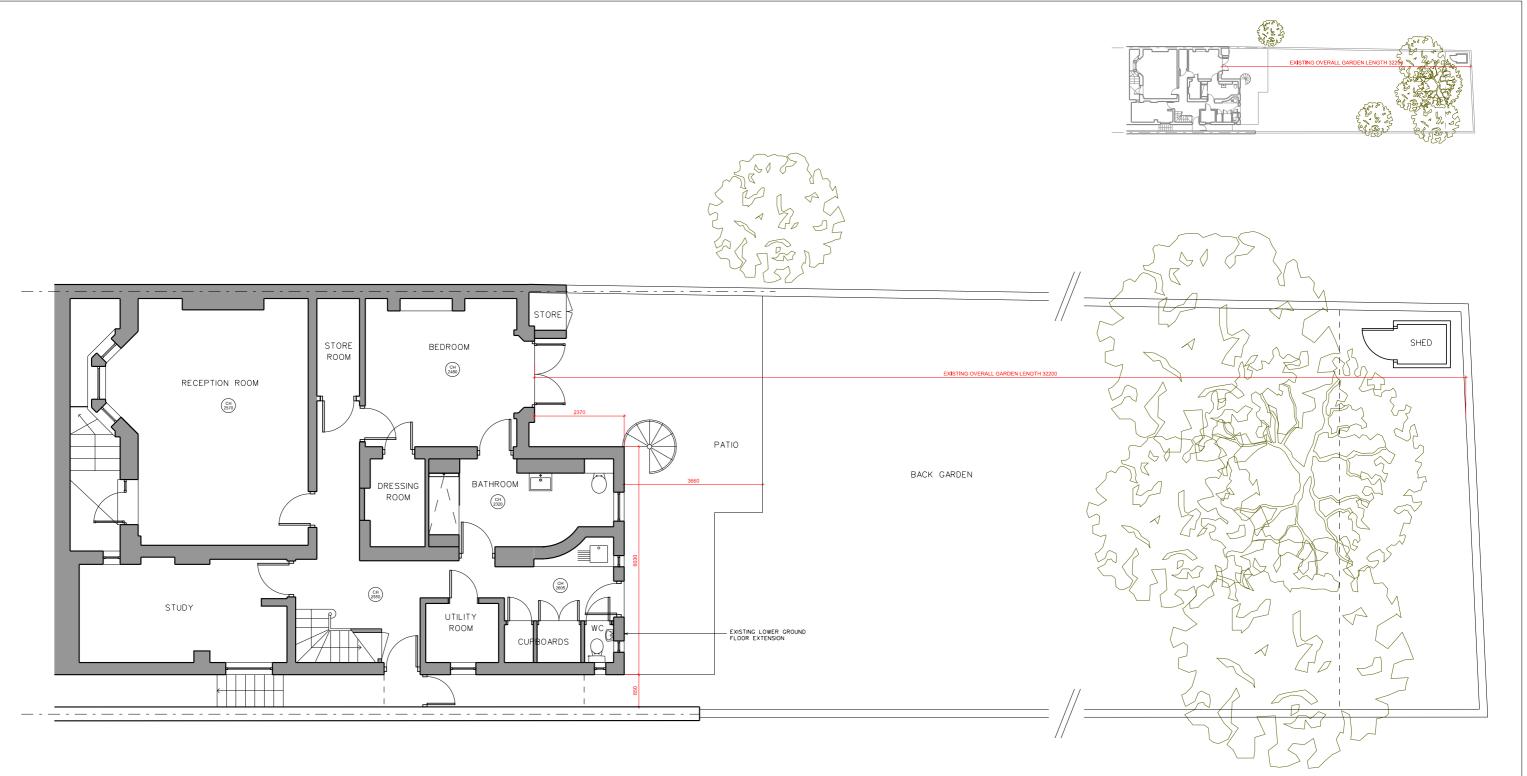

EXISTING LOWER GROUND FLOOR
 GA PLAN

| F | Rev | Date     | Reason                                           | NOTES                                                |      | PROJECT   | 54 REGENT'  | 'S PARK ROAD, NW1 7SX |          |
|---|-----|----------|--------------------------------------------------|------------------------------------------------------|------|-----------|-------------|-----------------------|----------|
|   | -   | 18.05.15 | Full planning submission                         |                                                      |      | CLIENT    | DAVID YEO   |                       |          |
|   | Α   |          | Planning re-submission                           | THIS SET OF DRAWINGS SHOULD BE CONSIDERED WITH       | DRAW | ING TITLE | EXISTING LO | OWER GROUND FLOOR -   | GA PLAN  |
|   |     |          | Slope to front garden, Rotunda extension omitted | THE APPROVED PLANNING APPLICATION NUMBER 2014/7956/P | NI   | SCALE     | 1:100@A3    |                       |          |
|   |     |          |                                                  |                                                      |      | JOB NO    | 1095        | DRAWN BY              | ' KAM    |
|   |     |          |                                                  |                                                      | DR/  | AWING NO  | P(02)01     | REVISION              |          |
|   |     |          |                                                  |                                                      |      | DATE      | MAY 2015    | STATUS                | PLANNING |

© S∝Y architects

1:100

GA PLAN

| - | 18.05.15 | Full planning submission                                                   |                                                                                                     |
|---|----------|----------------------------------------------------------------------------|-----------------------------------------------------------------------------------------------------|
| Α | 14.07.15 | Planning re-submission<br>Slope to front garden, Rotunda extension omitted | THIS SET OF DRAWINGS SHOULD BE CONSIDERED WITH THE APPROVED PLANNING APPLICATION NUMBER 2014/7956/P |