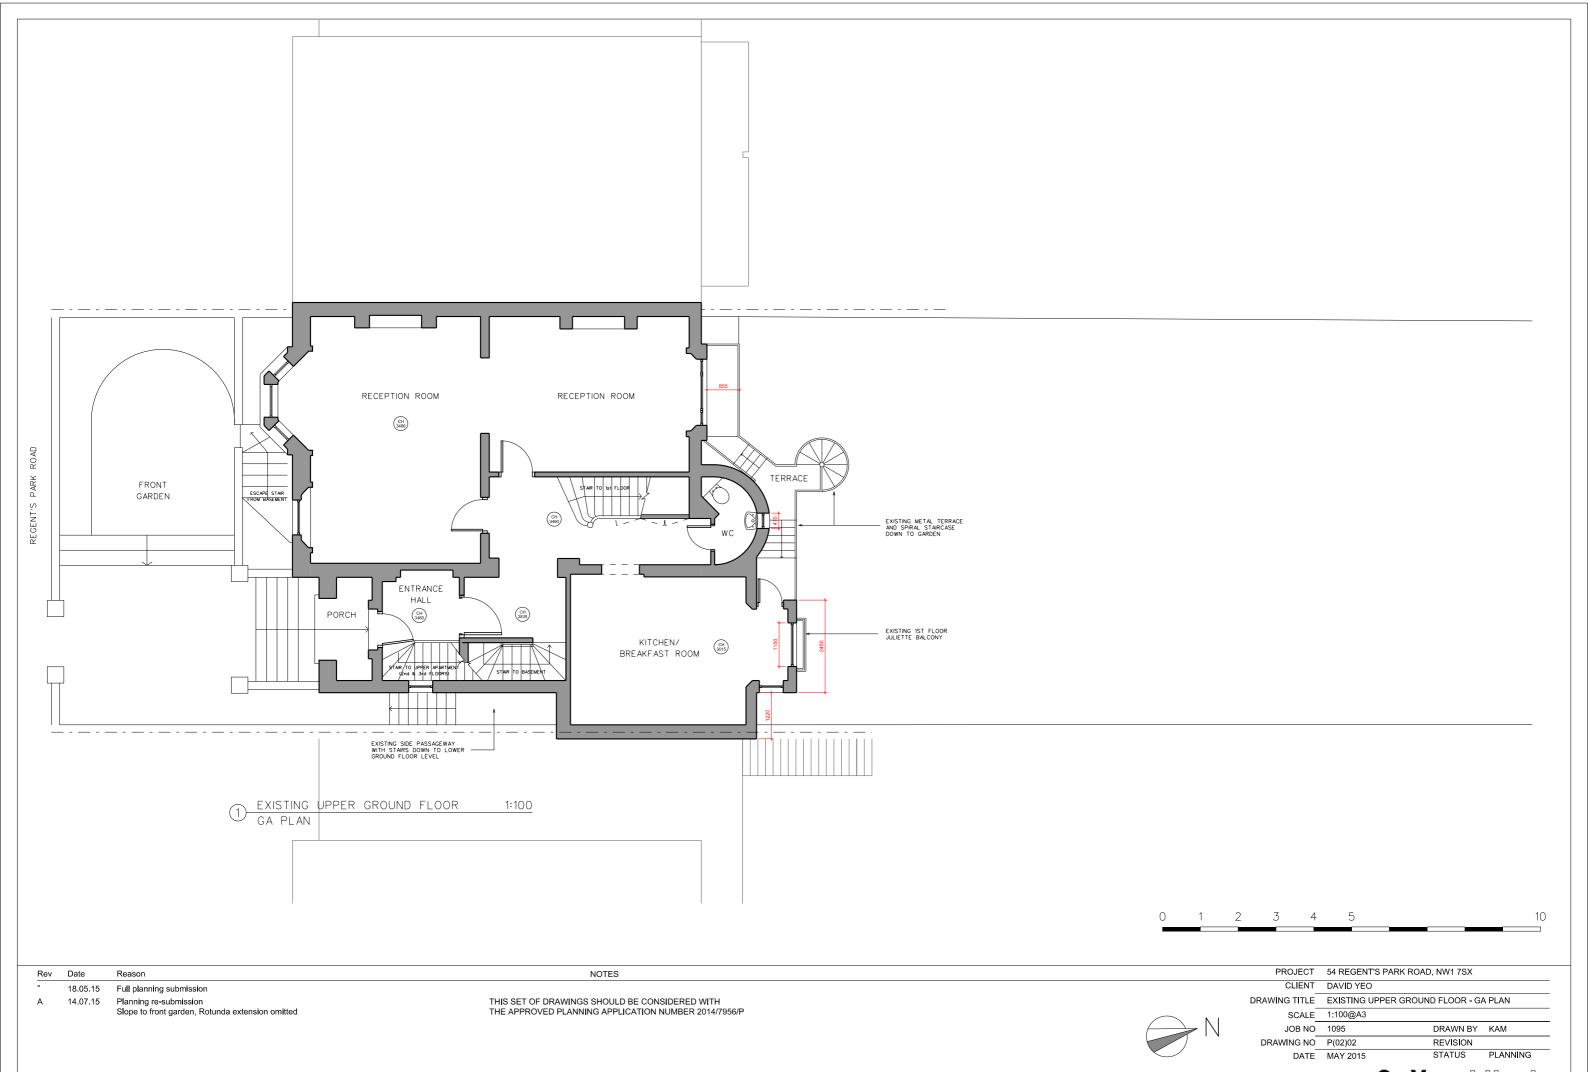

© S∝Y architects

1:100

GA PLAN

| - | 18.05.15 | Full planning submission                                                   |                                                                                                     |
|---|----------|----------------------------------------------------------------------------|-----------------------------------------------------------------------------------------------------|
| Α | 14.07.15 | Planning re-submission<br>Slope to front garden, Rotunda extension omitted | THIS SET OF DRAWINGS SHOULD BE CONSIDERED WITH THE APPROVED PLANNING APPLICATION NUMBER 2014/7956/P |

| PROJECT       | 54 REGENT'S PA               | ARK ROAD, NW1 7SX |          |  |  |
|---------------|------------------------------|-------------------|----------|--|--|
| CLIENT        | DAVID YEO                    |                   |          |  |  |
| DRAWING TITLE | EXISTING 1ST FLOOR - GA PLAN |                   |          |  |  |
| SCALE         | 1:100@A3                     |                   |          |  |  |
| JOB NO        | 1095                         | DRAWN BY          | KAM      |  |  |
| DRAWING NO    | P(02)03                      | REVISION          |          |  |  |
| DATE          | MAY 2015                     | STATUS            | PLANNING |  |  |
|               |                              |                   |          |  |  |