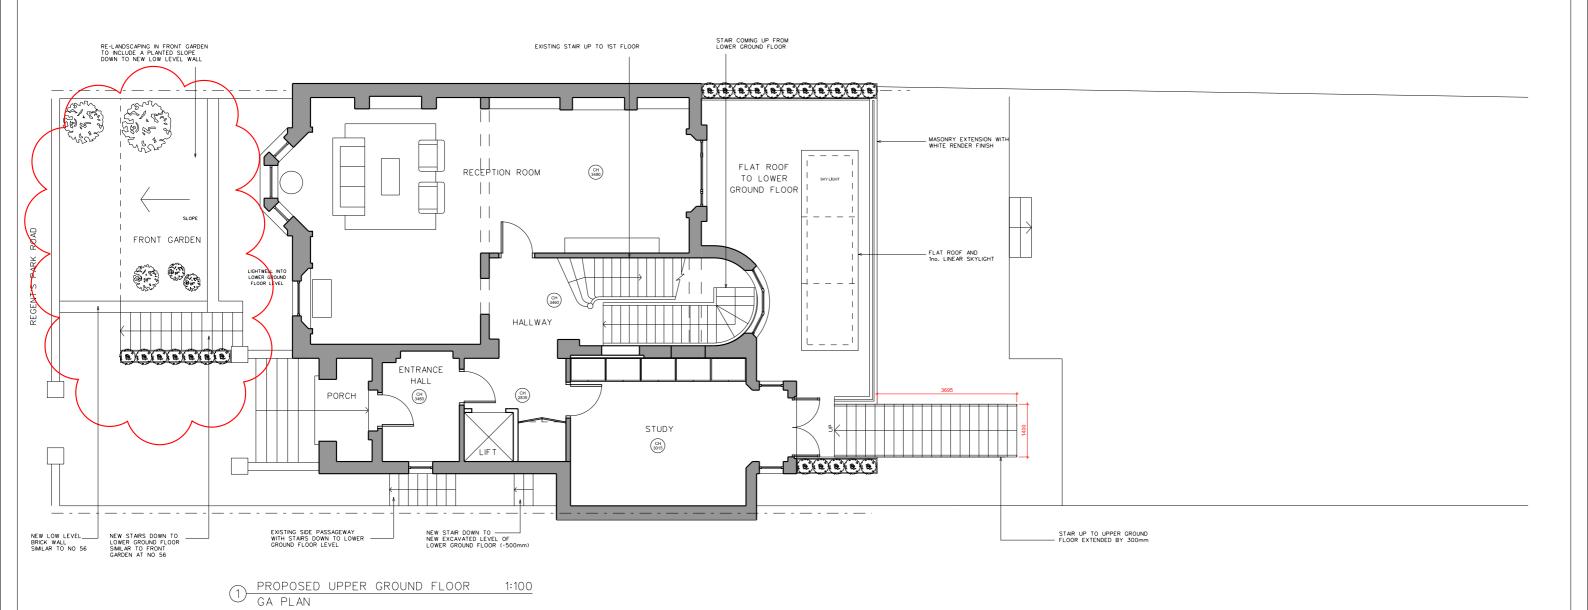

DRAWN BY KAM
REVISION A

PROJECT 54 REGENT'S PARK ROAD, NW1 7SX

DRAWING TITLE PROPOSED UPPER GROUND FLOOR - GA PLAN

CLIENT DAVID YEO

SCALE 1:100@A3 JOB NO 1095

DRAWING NO P(02)22

a: 45 Mitchell Street, london EC1V 3QD t: +44 (0)203 1376068 www.say-architects.co.uk

Rev Date

18.05.15

© S∝Y architects

Reason

Full planning submission

A 14.07.15 Planning re-submission Slope to front garden, Rotunda extension omitted

NOTES

THIS SET OF DRAWINGS SHOULD BE CONSIDERED WITH THE APPROVED PLANNING APPLICATION NUMBER 2014/7956/P