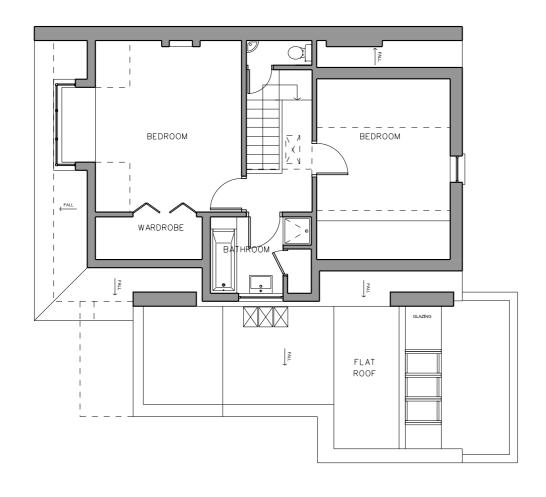

| PROJECT       | 54 REGENT'S PA               | ARK ROAD, NW1 7SX |          |  |  |
|---------------|------------------------------|-------------------|----------|--|--|
| CLIENT        | DAVID YEO                    |                   |          |  |  |
| DRAWING TITLE | EXISTING 1ST FLOOR - GA PLAN |                   |          |  |  |
| SCALE         | 1:100@A3                     |                   |          |  |  |
| JOB NO        | 1095                         | DRAWN BY          | KAM      |  |  |
| DRAWING NO    | P(02)03                      | REVISION          |          |  |  |
| DATE          | MAY 2015                     | STATUS            | PLANNING |  |  |
|               |                              |                   |          |  |  |

Rev Date

1:100

GA PLAN

1:100

| Rev | Date     | Reason                                                                     | NOTES                                                                                               |  |
|-----|----------|----------------------------------------------------------------------------|-----------------------------------------------------------------------------------------------------|--|
| -   | 18.05.15 | Full planning submission                                                   |                                                                                                     |  |
| Α   | 14.07.15 | Planning re-submission<br>Slope to front garden, Rotunda extension omitted | THIS SET OF DRAWINGS SHOULD BE CONSIDERED WITH THE APPROVED PLANNING APPLICATION NUMBER 2014/7956/P |  |

| PROJECT       | 54 REGENT'S PA               | RK ROAD, NW1 7SX |          |  |  |
|---------------|------------------------------|------------------|----------|--|--|
| CLIENT        | DAVID YEO                    |                  |          |  |  |
| DRAWING TITLE | EXISTING 3RD FLOOR - GA PLAN |                  |          |  |  |
| SCALE         | 1:100@A3                     |                  |          |  |  |
| JOB NO        | 1095                         | DRAWN BY         | KAM      |  |  |
| DRAWING NO    | P(02)05                      | REVISION         |          |  |  |
| DATE          | MAY 2015                     | STATUS           | PLANNING |  |  |
|               |                              |                  |          |  |  |