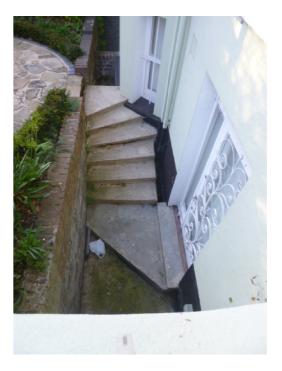

VIEW OF LIGHTWELL WINDOW

TO BE REPLACED WITH FRENCH DOORS

54 REGENT'S PARK ROAD

VIEW OF LIGHTWELL DOOR

TO BE REPLACED WITH WINDOW

54 REGENT'S PARK ROAD

VIEW OF LIGHTWELL STAIRS

TO BE REMOVED

THIS SET OF DRAWINGS SHOULD BE CONSIDERED WITH THE APPROVED PLANNING APPLICATION NUMBER 2014/7956/P

| PROJECT       | 54 REGENT'S PARK ROA | 54 REGENT'S PARK ROAD, NW1 7SX |          |  |  |
|---------------|----------------------|--------------------------------|----------|--|--|
| CLIENT        | DAVID YEO            |                                |          |  |  |
| DRAWING TITLE | PHOTOS OF PROPERTY   | - LIGHTWELL                    |          |  |  |
| SCALE         | N/A                  |                                |          |  |  |
| JOB NO        | 1095                 | DRAWN BY                       | KAM      |  |  |
| DRAWING NO    | P(03)02              | REVISION                       | A        |  |  |
| DATE          | MAY 2015             | STATUS                         | PLANNING |  |  |
|               |                      |                                |          |  |  |