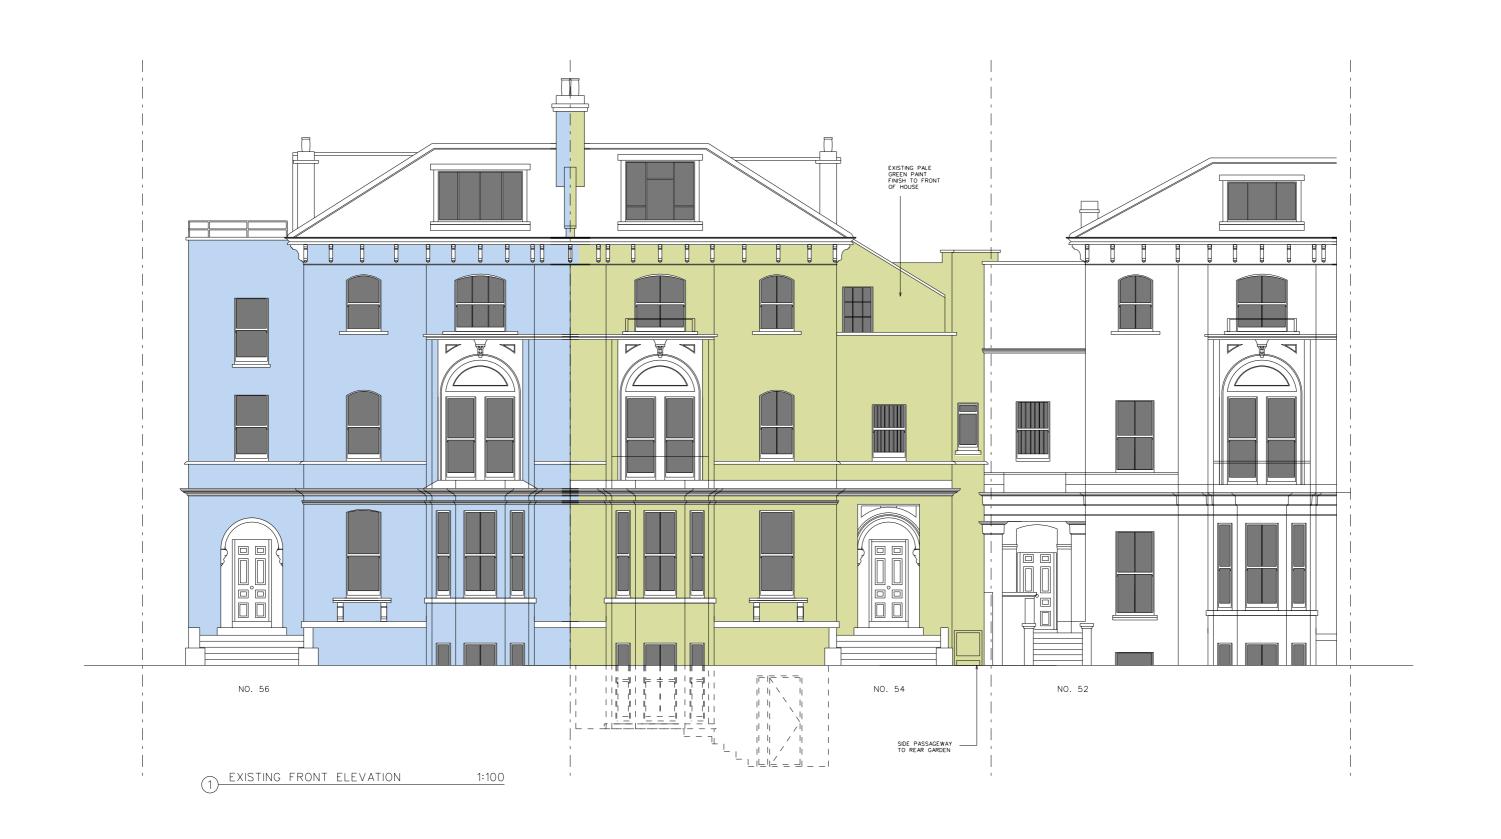

Say architects

© S∝Y architects

0 1 2 3 4 5

| R | ev Date | Reason                                           | NOTES                                                | PROJECT       | 54 REGENT'S PAR  | K ROAD, NW1 7SX |          |
|---|---------|--------------------------------------------------|------------------------------------------------------|---------------|------------------|-----------------|----------|
| = | 18.05   | 5.15 Full planning submission                    |                                                      | CLIENT        | DAVID YEO        |                 |          |
| А | 14.07   | 7.15 Planning re-submission                      | THIS SET OF DRAWINGS SHOULD BE CONSIDERED WITH       | DRAWING TITLE | EXISTING FRONT E | ELEVATION       |          |
|   |         | Slope to front garden, Rotunda extension omitted | THE APPROVED PLANNING APPLICATION NUMBER 2014/7956/P | SCALE         | 1:100@A3         |                 |          |
|   |         |                                                  |                                                      | JOB NO        | 1095             | DRAWN BY        | KAM      |
|   |         |                                                  |                                                      | DRAWING NO    | P(02)07          | REVISION        |          |
|   |         |                                                  |                                                      | DATE          | MAY 2015         | STATUS          | PLANNING |
|   |         |                                                  |                                                      | DRAWING NO    | P(02)07          | REVISION        |          |