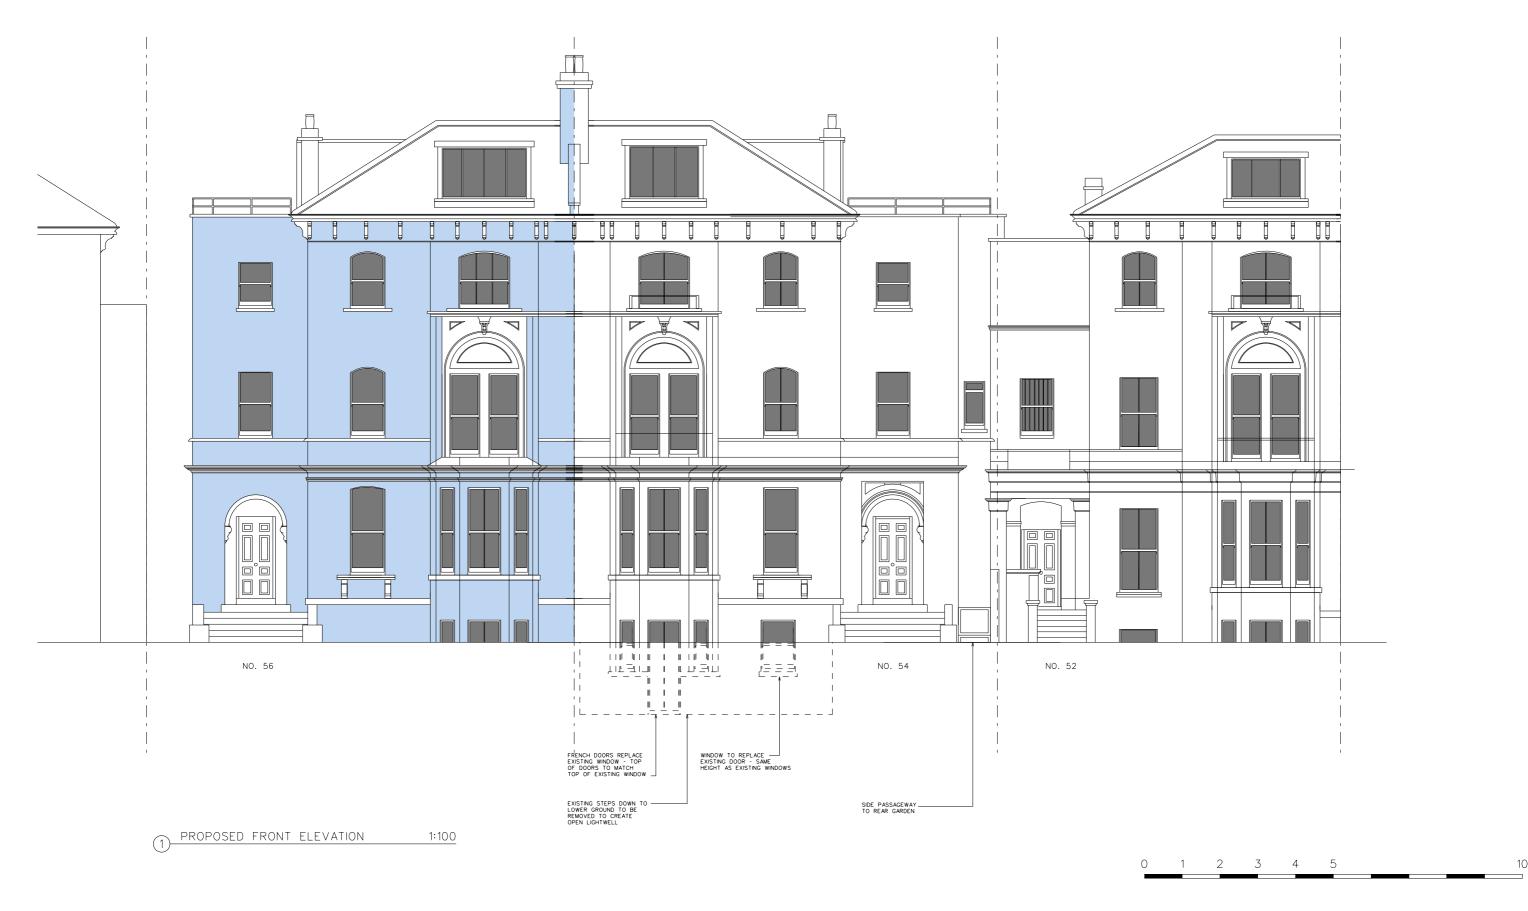

Say architects

© SoxY architects

| Rev | Date     | Reason                                           | NOTES                                                | PROJECT       | 54 REGENT'S PAR | RK ROAD, NW1 7SX |          |
|-----|----------|--------------------------------------------------|------------------------------------------------------|---------------|-----------------|------------------|----------|
| -   | 18.05.15 | Full planning submission                         |                                                      | CLIENT        | DAVID YEO       |                  |          |
| Α   | 14.07.15 | Planning re-submission                           | THIS SET OF DRAWINGS SHOULD BE CONSIDERED WITH       | DRAWING TITLE | PROPOSED FRON   | IT ELEVATION     | _        |
|     |          | Slope to front garden, Rotunda extension omitted | THE APPROVED PLANNING APPLICATION NUMBER 2014/7956/P | SCALE         | 1:100@A3        |                  |          |
|     |          |                                                  |                                                      | JOB NO        | 1095            | DRAWN BY         | KAM      |
|     |          |                                                  |                                                      | DRAWING NO    | P(02)27         | REVISION         |          |
|     |          |                                                  |                                                      | DATE          | MAY 2015        | STATUS           | PLANNING |