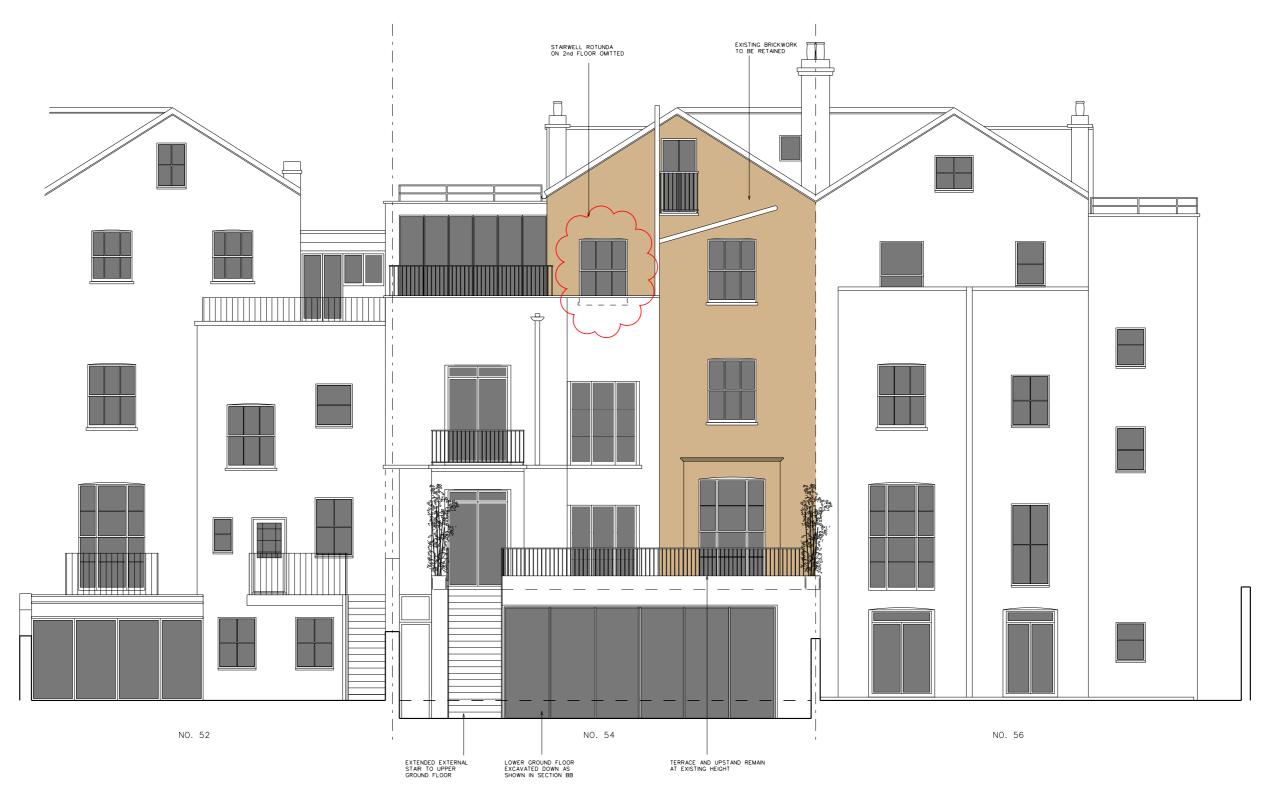

1 PROPOSED REAR ELEVATION 1:100

0 1 2 3 4 5

| Rev [ | Date     | Reason                                           | NOTES                                                | PROJECT       | 54 REGENT'S PAR | RK ROAD, NW1 7SX |          |
|-------|----------|--------------------------------------------------|------------------------------------------------------|---------------|-----------------|------------------|----------|
| - 1   | 18.05.15 | Full planning submission                         |                                                      | CLIENT        | DAVID YEO       |                  |          |
| A 1   |          | Planning re-submission                           | THIS SET OF DRAWINGS SHOULD BE CONSIDERED WITH       | DRAWING TITLE | PROPOSED REAR   | RELEVATION       |          |
|       |          | Slope to front garden, Rotunda extension omitted | THE APPROVED PLANNING APPLICATION NUMBER 2014/7956/P | SCALE         | 1:100@A3        |                  |          |
|       |          |                                                  |                                                      | JOB NO        | 1095            | DRAWN BY         | KAM      |
|       |          |                                                  |                                                      | DRAWING NO    | P(02)28         | REVISION         | Α        |
|       |          |                                                  |                                                      | DATE          | MAY 2015        | STATUS           | PLANNING |
|       |          |                                                  |                                                      |               |                 |                  |          |