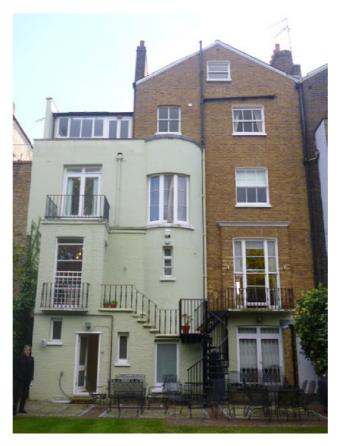

S&Y architects

REVISION

STATUS

PLANNING

DRAWING NO P(02)29

DATE MAY 2015

FRONT VIEW
54 REGENT'S PARK ROAD

FRONT VIEW

54 REGENT'S PARK ROAD

WITH No.56 ON LEFT

2 REAR VIEW
54 REGENT'S PARK ROAD

5 FRONT VIEW
54 REGENT'S PARK ROAD
WITH No.52 ON RIGHT

GARDEN VIEW
54 REGENT'S PARK ROAD

6 REAR VIEW
54 REGENT'S PARK ROAD
WITH No.52 ON LEFT & No.56 ON RIGHT

| Rev | Date     | Reason                                                                   |
|-----|----------|--------------------------------------------------------------------------|
| -   | 18.05.15 | Full planning submission                                                 |
| Α   | 14.07.15 | Planning re-submission<br>Slope to front garden, Rotunda extension omitt |

THIS SET OF DRAWINGS SHOULD BE CONSIDERED WITH THE APPROVED PLANNING APPLICATION NUMBER 2014/7956/P

| PROJECT       | 54 REGENT'S PARK ROAI | D, NW1 7SX    |          |
|---------------|-----------------------|---------------|----------|
| CLIENT        | DAVID YEO             |               |          |
| DRAWING TITLE | PHOTOS OF PROPERTY    | - FRONT & REA | AR       |
| SCALE         | N/A                   |               |          |
| JOB NO        | 1095                  | DRAWN BY      | KAM      |
| DRAWING NO    | P(03)01               | REVISION      |          |
| DATE          | MAY 2015              | STATUS        | PLANNING |
|               |                       |               |          |