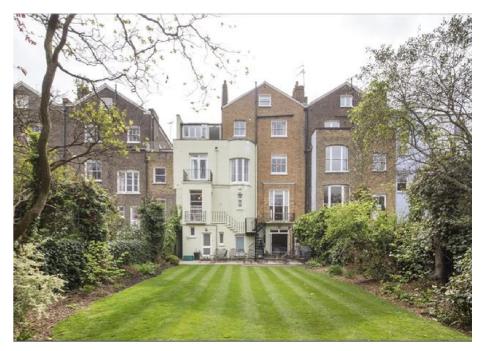

54 REGENT'S PARK ROAD

WITH No.56 ON LEFT

2 REAR VIEW
54 REGENT'S PARK ROAD

5 FRONT VIEW
54 REGENT'S PARK ROAD
WITH No.52 ON RIGHT

GARDEN VIEW
54 REGENT'S PARK ROAD

6 REAR VIEW
54 REGENT'S PARK ROAD
WITH No.52 ON LEFT & No.56 ON RIGHT

| Rev | Date     | Reason                                                                   |
|-----|----------|--------------------------------------------------------------------------|
| -   | 18.05.15 | Full planning submission                                                 |
| Α   | 14.07.15 | Planning re-submission<br>Slope to front garden, Rotunda extension omitt |

THIS SET OF DRAWINGS SHOULD BE CONSIDERED WITH THE APPROVED PLANNING APPLICATION NUMBER 2014/7956/P

| PROJECT       | 54 REGENT'S PARK ROAI | D, NW1 7SX    |          |
|---------------|-----------------------|---------------|----------|
| CLIENT        | DAVID YEO             |               |          |
| DRAWING TITLE | PHOTOS OF PROPERTY    | - FRONT & REA | AR       |
| SCALE         | N/A                   |               |          |
| JOB NO        | 1095                  | DRAWN BY      | KAM      |
| DRAWING NO    | P(03)01               | REVISION      |          |
| DATE          | MAY 2015              | STATUS        | PLANNING |
|               |                       |               |          |