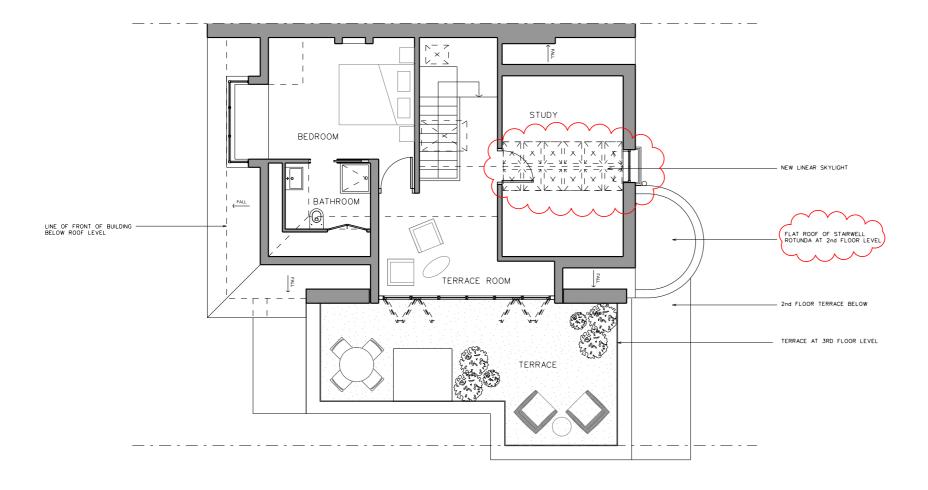

PROPOSED 3RD FLOOR 1:100

| Rev | Date     | Reason                                                                     | NOTES                                                                                               |  |
|-----|----------|----------------------------------------------------------------------------|-----------------------------------------------------------------------------------------------------|--|
| -   | 18.05.15 | Full planning submission                                                   |                                                                                                     |  |
| Α   | 14.07.15 | Planning re-submission<br>Slope to front garden, Rotunda extension omitted | THIS SET OF DRAWINGS SHOULD BE CONSIDERED WITH THE APPROVED PLANNING APPLICATION NUMBER 2014/7956/P |  |
|     |          |                                                                            |                                                                                                     |  |

| PROJECT       | 54 REGENT'S PARK | ROAD, NW1 7SX |          |
|---------------|------------------|---------------|----------|
| CLIENT        | DAVID YEO        |               |          |
| DRAWING TITLE | PROPOSED 3RD FL  | OOR - GA PLAN |          |
| SCALE         | 1:100@A3         |               |          |
| JOB NO        | 1095             | DRAWN BY      | KAM      |
| DRAWING NO    | P(02)25          | REVISION      | Α        |
| DATE          | MAY 2015         | STATUS        | PLANNING |
|               |                  |               |          |