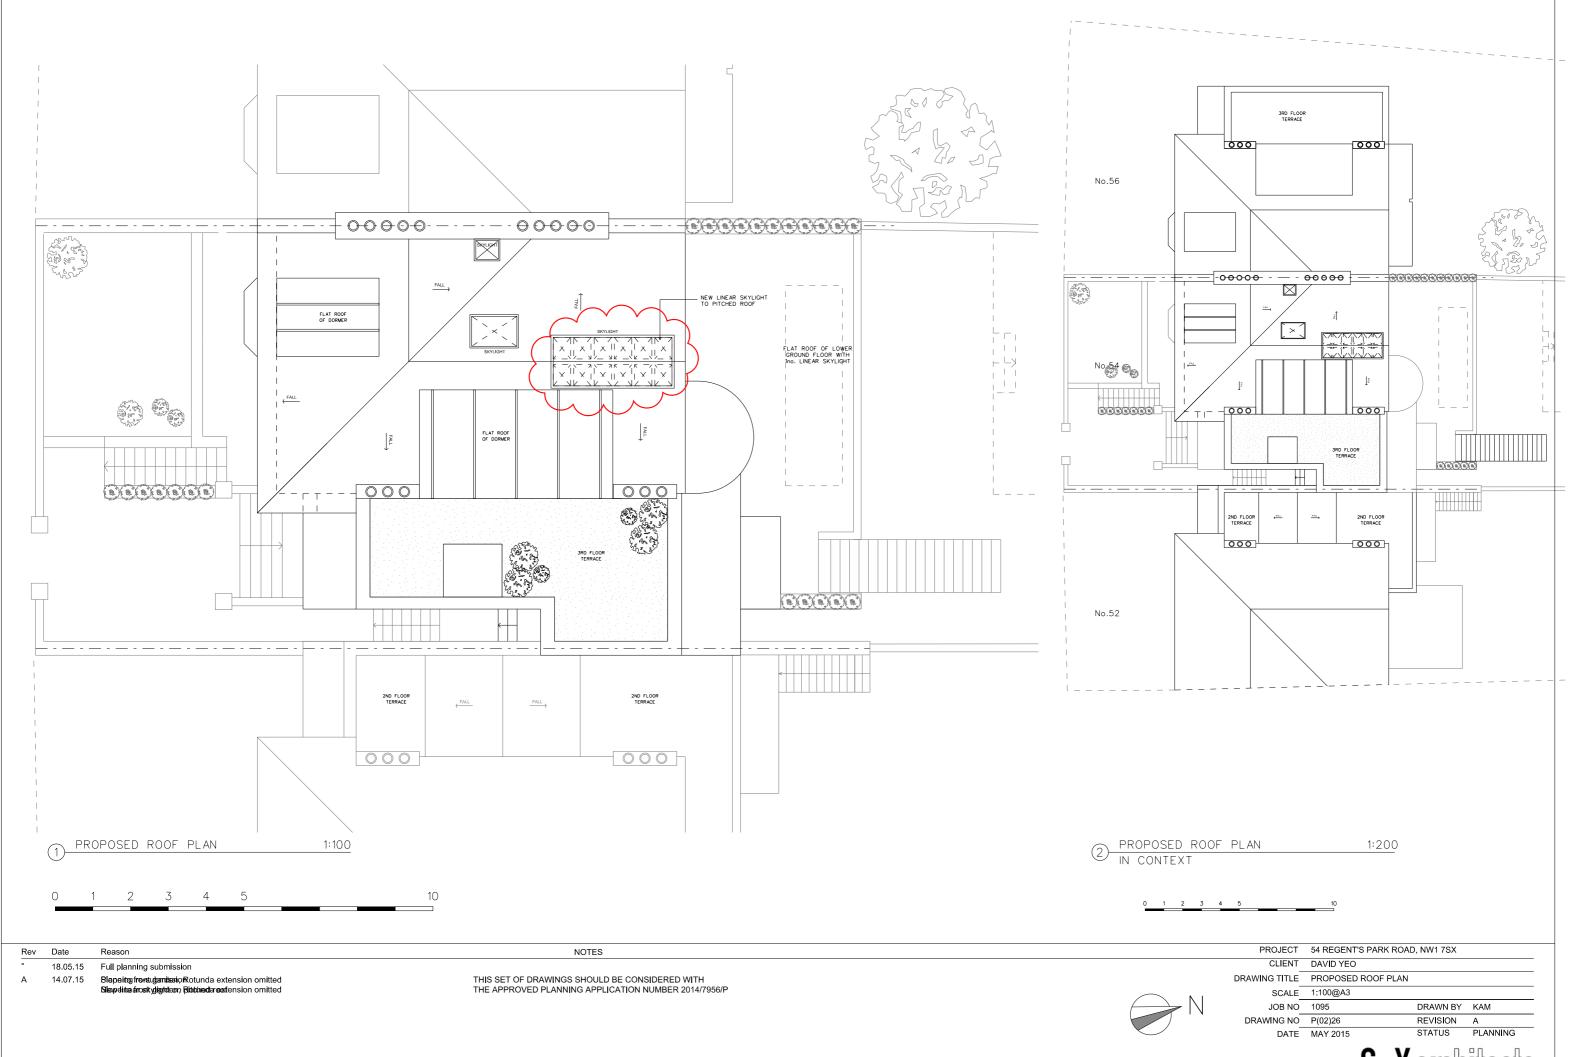

PROPOSED 3RD FLOOR 1:100

| Rev | Date     | Reason                                                                     | NOTES                                                                                               |  |
|-----|----------|----------------------------------------------------------------------------|-----------------------------------------------------------------------------------------------------|--|
| -   | 18.05.15 | Full planning submission                                                   |                                                                                                     |  |
| Α   | 14.07.15 | Planning re-submission<br>Slope to front garden, Rotunda extension omitted | THIS SET OF DRAWINGS SHOULD BE CONSIDERED WITH THE APPROVED PLANNING APPLICATION NUMBER 2014/7956/P |  |
|     |          |                                                                            |                                                                                                     |  |

| PROJECT       | 54 REGENT'S PARK | ROAD, NW1 7SX |          |
|---------------|------------------|---------------|----------|
| CLIENT        | DAVID YEO        |               |          |
| DRAWING TITLE | PROPOSED 3RD FL  | OOR - GA PLAN |          |
| SCALE         | 1:100@A3         |               |          |
| JOB NO        | 1095             | DRAWN BY      | KAM      |
| DRAWING NO    | P(02)25          | REVISION      | Α        |
| DATE          | MAY 2015         | STATUS        | PLANNING |
|               |                  |               |          |