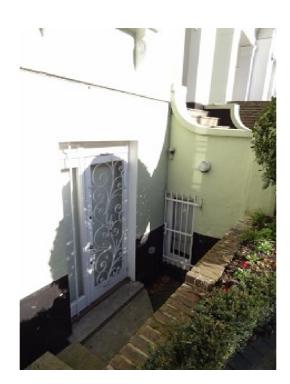

VIEW OF LIGHTWELL WINDOW

TO BE REPLACED WITH FRENCH DOORS

54 REGENT'S PARK ROAD

VIEW OF LIGHTWELL DOOR

TO BE REPLACED WITH WINDOW

54 REGENT'S PARK ROAD

VIEW OF LIGHTWELL STAIRS

TO BE REMOVED

THIS SET OF DRAWINGS SHOULD BE CONSIDERED WITH THE APPROVED PLANNING APPLICATION NUMBER 2014/7956/P

| PROJECT       | 54 REGENT'S PARK ROA | 54 REGENT'S PARK ROAD, NW1 7SX |          |  |  |
|---------------|----------------------|--------------------------------|----------|--|--|
| CLIENT        | DAVID YEO            |                                |          |  |  |
| DRAWING TITLE | PHOTOS OF PROPERTY   | - LIGHTWELL                    |          |  |  |
| SCALE         | N/A                  |                                |          |  |  |
| JOB NO        | 1095                 | DRAWN BY                       | KAM      |  |  |
| DRAWING NO    | P(03)02              | REVISION                       | A        |  |  |
| DATE          | MAY 2015             | STATUS                         | PLANNING |  |  |
|               |                      |                                |          |  |  |