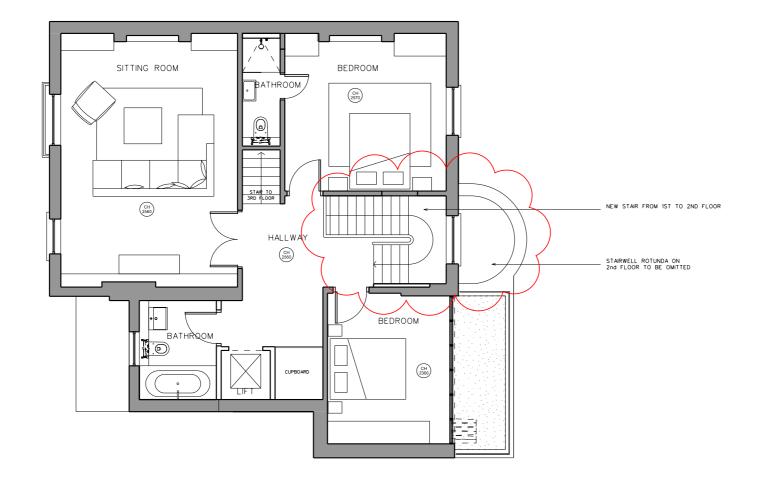

Rev Date

1) PROPOSED 2ND FLOOR GA PLAN 1:100

Rev Date Reason NOTES 18.05.15 Full planning submission THIS SET OF DRAWINGS SHOULD BE CONSIDERED WITH THE APPROVED PLANNING APPLICATION NUMBER 2014/7956/P A 14.07.15 Planning re-submission Slope to front garden, Rotunda extension omitted

| PROJECT       | 54 REGENT'S PARK ROA | D, NW1 7SX |          |
|---------------|----------------------|------------|----------|
| CLIENT        | DAVID YEO            |            |          |
| DRAWING TITLE | PROPOSED 2ND FLOOR   | - GA PLAN  |          |
| SCALE         | 1:100@A3             |            |          |
| JOB NO        | 1095                 | DRAWN BY   | KAM      |
| DRAWING NO    | P(02)24              | REVISION   | Α        |
| DATE          | MAY 2015             | STATUS     | PLANNING |
|               | SoY                  | arch       | itects   |