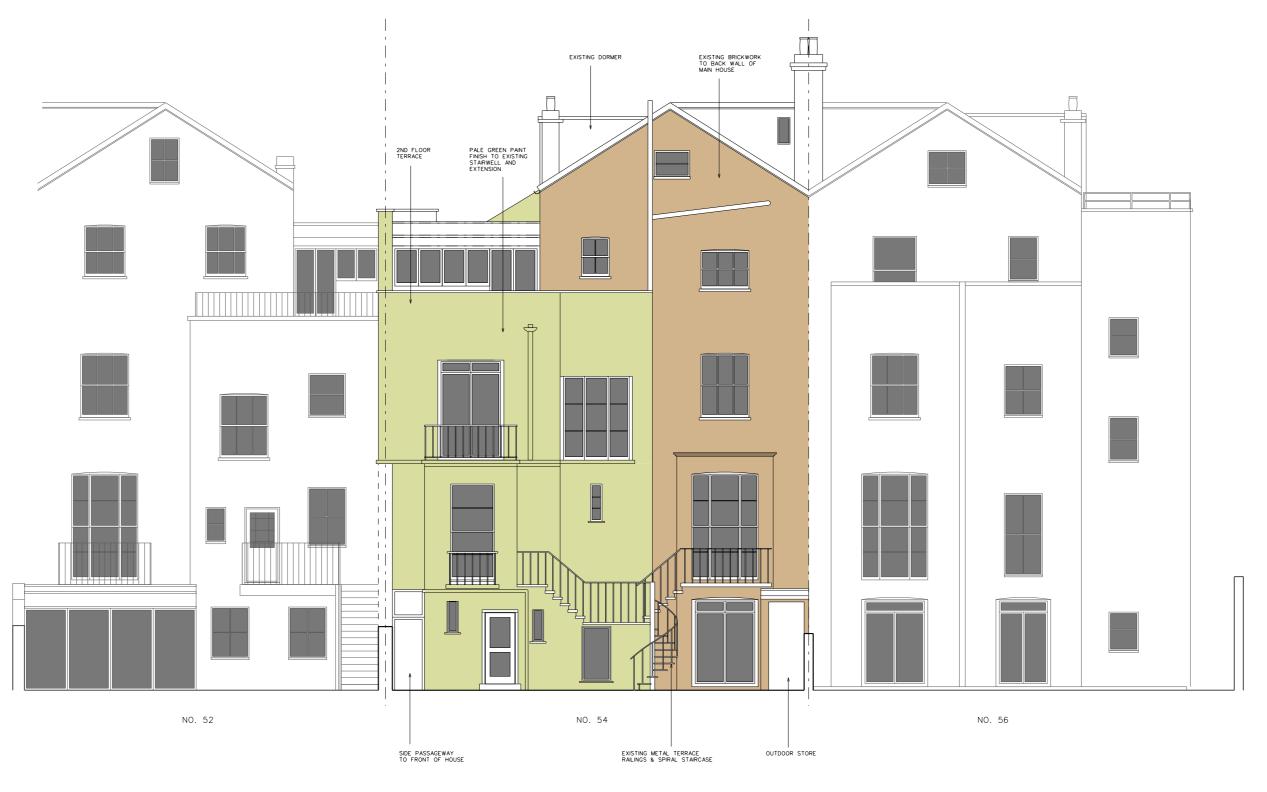

(1) EXISTING REAR ELEVATION 1:100

0 1 2 3 4 5 10

| Rev | Date     | Reason                                           | NOTES                                                | PROJECT       | 54 REGENT'S PAF | RK ROAD, NW1 7SX |          |
|-----|----------|--------------------------------------------------|------------------------------------------------------|---------------|-----------------|------------------|----------|
| -   | 18.05.15 | Full planning submission                         |                                                      | CLIENT        | DAVID YEO       |                  |          |
| Α   | 14.07.15 | Planning re-submission                           | THIS SET OF DRAWINGS SHOULD BE CONSIDERED WITH       | DRAWING TITLE | EXISTING REAR E | ELEVATION        |          |
|     |          | Slope to front garden, Rotunda extension omitted | THE APPROVED PLANNING APPLICATION NUMBER 2014/7956/P | SCALE         | 1:100@A3        |                  |          |
|     |          |                                                  |                                                      | JOB NO        | 1095            | DRAWN BY         | KAM      |
|     |          |                                                  |                                                      | DRAWING NO    | P(02)08         | REVISION         |          |
|     |          |                                                  |                                                      | DATE          | MAY 2015        | STATUS           | PLANNING |
| 1   |          |                                                  |                                                      |               |                 |                  |          |