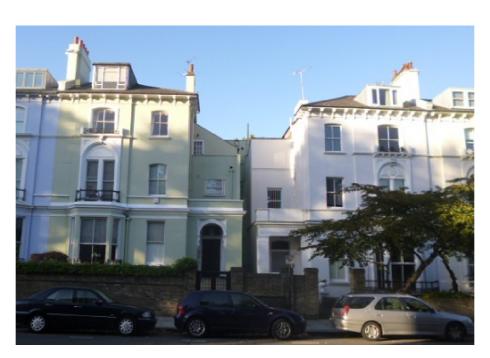

S&Y architects

REVISION

STATUS

PLANNING

DRAWING NO P(02)29

DATE MAY 2015

FRONT VIEW
54 REGENT'S PARK ROAD

FRONT VIEW

54 REGENT'S PARK ROAD

WITH No.56 ON LEFT

2 REAR VIEW
54 REGENT'S PARK ROAD

5 FRONT VIEW
54 REGENT'S PARK ROAD
WITH No.52 ON RIGHT

GARDEN VIEW
54 REGENT'S PARK ROAD

6 REAR VIEW
54 REGENT'S PARK ROAD
WITH No.52 ON LEFT & No.56 ON RIGHT

| Rev | Date     | Reason                                                                   |
|-----|----------|--------------------------------------------------------------------------|
| -   | 18.05.15 | Full planning submission                                                 |
| Α   | 14.07.15 | Planning re-submission<br>Slope to front garden, Rotunda extension omitt |

THIS SET OF DRAWINGS SHOULD BE CONSIDERED WITH THE APPROVED PLANNING APPLICATION NUMBER 2014/7956/P

| PROJECT       | 54 REGENT'S PARK ROAI | D, NW1 7SX    |          |
|---------------|-----------------------|---------------|----------|
| CLIENT        | DAVID YEO             |               |          |
| DRAWING TITLE | PHOTOS OF PROPERTY    | - FRONT & REA | AR       |
| SCALE         | N/A                   |               |          |
| JOB NO        | 1095                  | DRAWN BY      | KAM      |
| DRAWING NO    | P(03)01               | REVISION      |          |
| DATE          | MAY 2015              | STATUS        | PLANNING |
|               |                       |               |          |