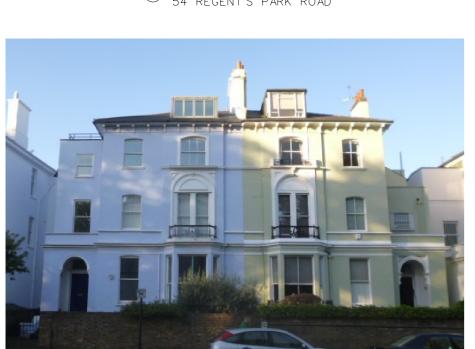

S&Y architects

REVISION

STATUS

PLANNING

DRAWING NO P(02)29

DATE MAY 2015

FRONT VIEW
54 REGENT'S PARK ROAD

FRONT VIEW

54 REGENT'S PARK ROAD

WITH No.56 ON LEFT

2 REAR VIEW
54 REGENT'S PARK ROAD

5 FRONT VIEW
54 REGENT'S PARK ROAD
WITH No.52 ON RIGHT

GARDEN VIEW
54 REGENT'S PARK ROAD

6 REAR VIEW
54 REGENT'S PARK ROAD
WITH No.52 ON LEFT & No.56 ON RIGHT

| Rev | Date     | Reason                                                                   |
|-----|----------|--------------------------------------------------------------------------|
| -   | 18.05.15 | Full planning submission                                                 |
| Α   | 14.07.15 | Planning re-submission<br>Slope to front garden, Rotunda extension omitt |

THIS SET OF DRAWINGS SHOULD BE CONSIDERED WITH THE APPROVED PLANNING APPLICATION NUMBER 2014/7956/P

| PROJECT       | 54 REGENT'S PARK ROAI | D, NW1 7SX    |          |
|---------------|-----------------------|---------------|----------|
| CLIENT        | DAVID YEO             |               |          |
| DRAWING TITLE | PHOTOS OF PROPERTY    | - FRONT & REA | AR       |
| SCALE         | N/A                   |               |          |
| JOB NO        | 1095                  | DRAWN BY      | KAM      |
| DRAWING NO    | P(03)01               | REVISION      |          |
| DATE          | MAY 2015              | STATUS        | PLANNING |
|               |                       |               |          |