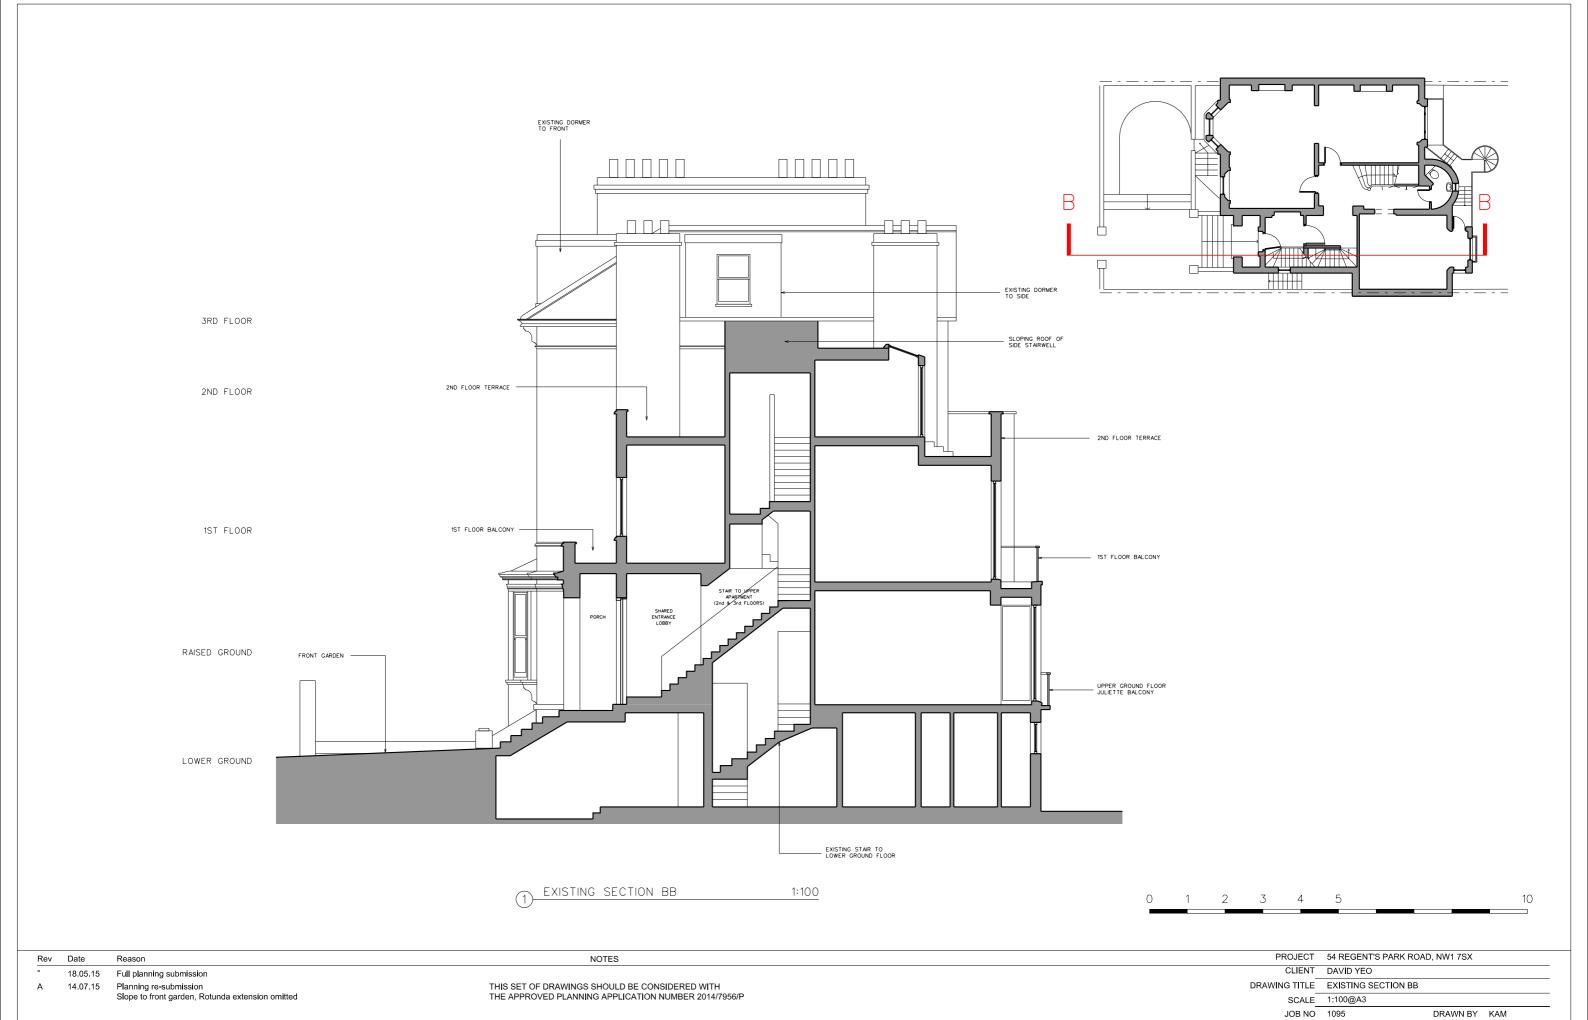

Say architects

REVISION

STATUS

PLANNING

DRAWING NO P(02)10

DATE MAY 2015

© S∝Y architects

Say architects

DRAWN BY KAM
REVISION A

PROJECT 54 REGENT'S PARK ROAD, NW1 7SX

DRAWING TITLE PROPOSED UPPER GROUND FLOOR - GA PLAN

CLIENT DAVID YEO

SCALE 1:100@A3 JOB NO 1095

DRAWING NO P(02)22

a: 45 Mitchell Street, london EC1V 3QD t: +44 (0)203 1376068 www.say-architects.co.uk