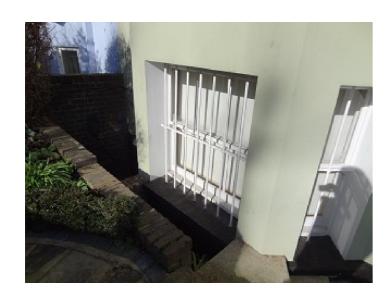

VIEW OF LIGHTWELL WINDOW

TO BE REPLACED WITH FRENCH DOORS

54 REGENT'S PARK ROAD

VIEW OF LIGHTWELL DOOR

TO BE REPLACED WITH WINDOW

54 REGENT'S PARK ROAD

VIEW OF LIGHTWELL STAIRS

TO BE REMOVED

54 REGENT'S PARK ROAD

VIEW OF LANDSCAPED

FRONT GARDEN

56 REGENT'S PARK ROAD

VIEW OF LANDSCAPED

FRONT GARDEN

56 REGENT'S PARK ROAD

| Rev | Date     | Reason                                                                     |
|-----|----------|----------------------------------------------------------------------------|
| -   | 18.05.15 | Full planning submission                                                   |
| A   | 14.07.15 | Planning re-submission<br>Slope to front garden, Rotunda extension omitted |

THIS SET OF DRAWINGS SHOULD BE CONSIDERED WITH THE APPROVED PLANNING APPLICATION NUMBER 2014/7956/P

| PROJECT       | 54 REGENT'S PARK ROA | 54 REGENT'S PARK ROAD, NW1 7SX |          |  |  |
|---------------|----------------------|--------------------------------|----------|--|--|
| CLIENT        | DAVID YEO            |                                |          |  |  |
| DRAWING TITLE | PHOTOS OF PROPERTY   | - LIGHTWELL                    |          |  |  |
| SCALE         | N/A                  |                                |          |  |  |
| JOB NO        | 1095                 | DRAWN BY                       | KAM      |  |  |
| DRAWING NO    | P(03)02              | REVISION                       | A        |  |  |
| DATE          | MAY 2015             | STATUS                         | PLANNING |  |  |
|               |                      |                                |          |  |  |