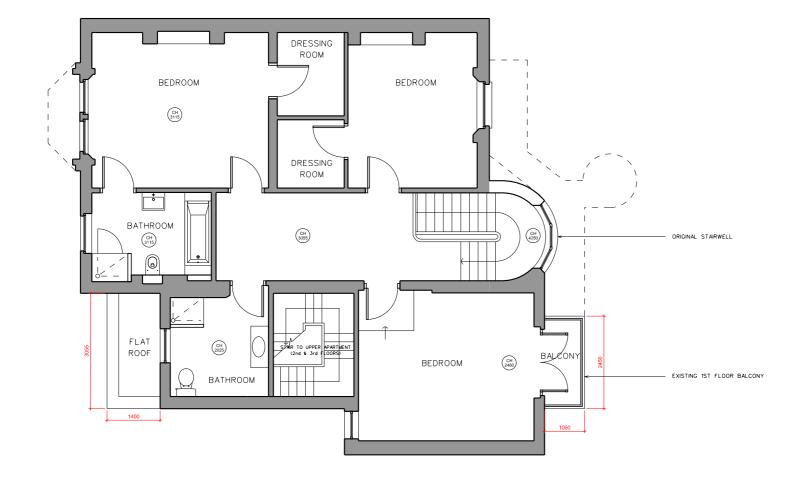

| Slope to front garden, Rotunda extension omitted | THE APPROVED PLANNING APPLICATION NUMBER 2014/7956/P | NI   | SCALE     | 1:100@A3    |                       |          |
|   |     |          |                                                  |                                                      |      | JOB NO    | 1095        | DRAWN BY              | ' KAM    |
|   |     |          |                                                  |                                                      | DR/  | AWING NO  | P(02)01     | REVISION              |          |
|   |     |          |                                                  |                                                      |      | DATE      | MAY 2015    | STATUS                | PLANNING |





© S∝Y architects



1:100

GA PLAN



| - | 18.05.15 | Full planning submission                                                   |                                                                                                     |
|---|----------|----------------------------------------------------------------------------|-----------------------------------------------------------------------------------------------------|
| Α | 14.07.15 | Planning re-submission<br>Slope to front garden, Rotunda extension omitted | THIS SET OF DRAWINGS SHOULD BE CONSIDERED WITH THE APPROVED PLANNING APPLICATION NUMBER 2014/7956/P |



| PROJECT       | 54 REGENT'S PA               | ARK ROAD, NW1 7SX |          |  |  |
|---------------|------------------------------|-------------------|----------|--|--|
| CLIENT        |