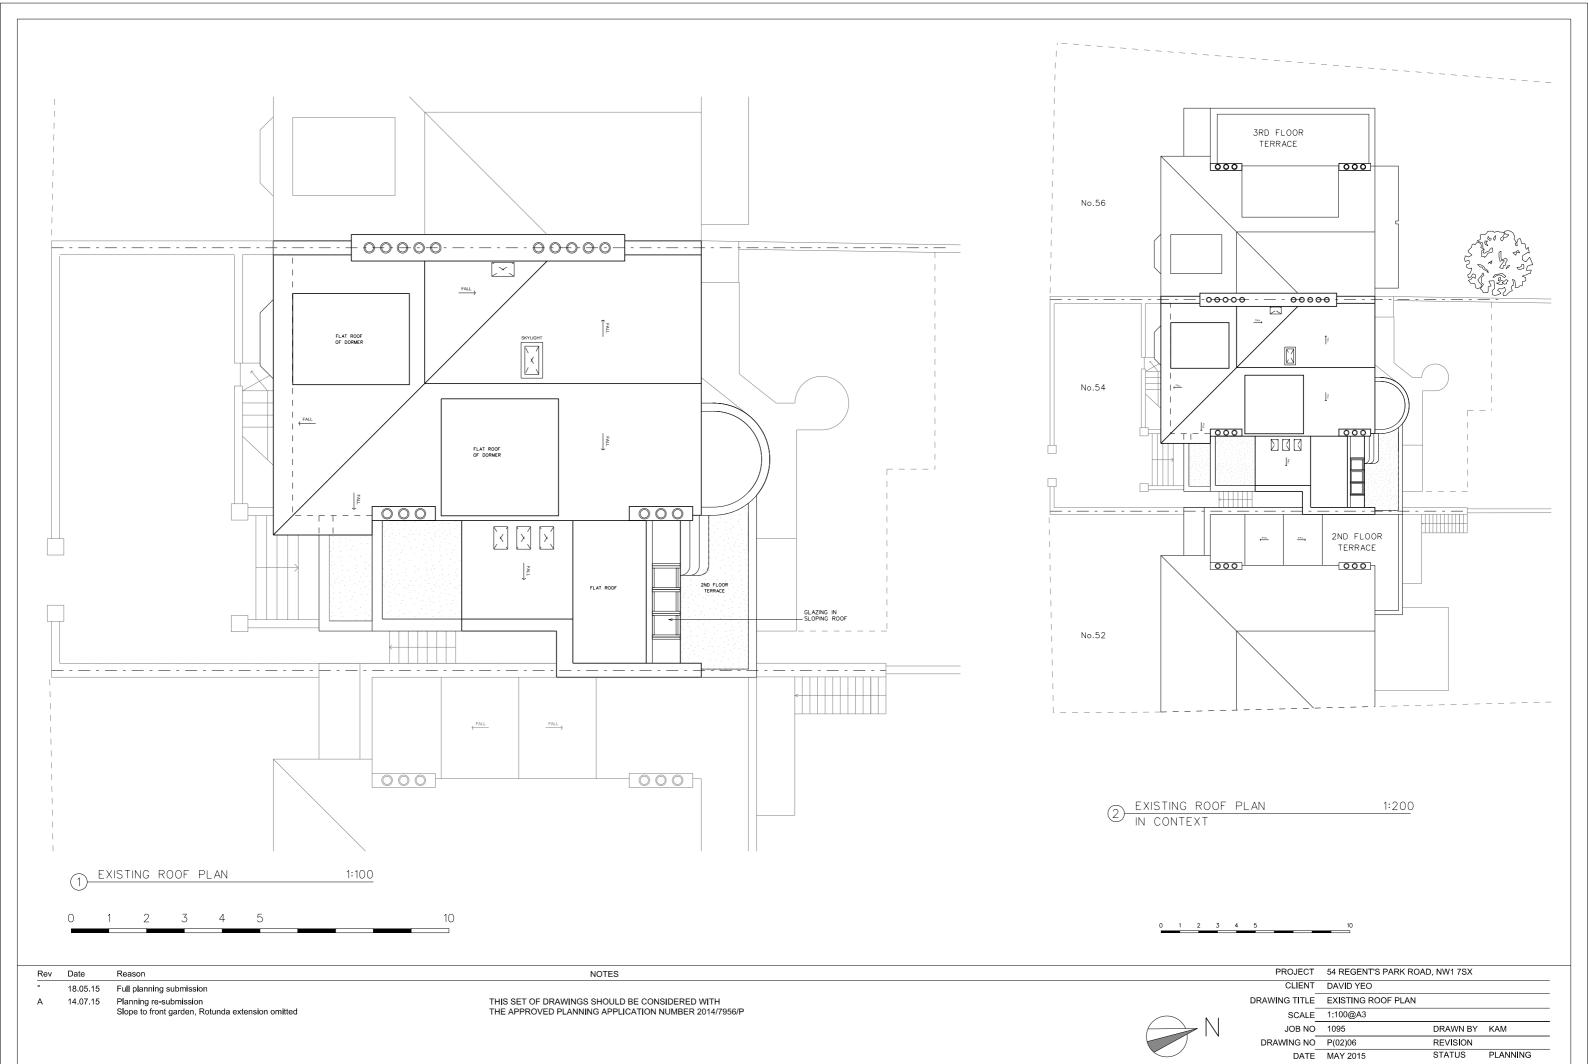

3RD FLOOR TERRACE 000 No.56 -0000-----FLAT ROOF OF DORMER No.54 2ND FLOOR TERRACE 000 000 No.52 1 EXISTING SITE PLAN 1:200

 
 Rev
 Date
 Reason

 18.05.15
 Full planning submission

 A
 14.07.15
 Planning re-submission Slope to front garden, Rotunda extension omitted

REGENT'S

PARK

ROAD

THIS SET OF DRAWINGS SHOULD BE CONSIDERED WITH THE APPROVED PLANNING APPLICATION NUMBER 2014/7956/P

| PROJECT       | 54 REGENT'S PARK ROA | D, NW1 7SX |          |
|---------------|----------------------|------------|----------|
| CLIENT        | DAVID YEO            |            |          |
| DRAWING TITLE | EXISTING SITE PLAN   |            |          |
| SCALE         | 1:200@A3             |            |          |
| JOB NO        | 1095                 | DRAWN BY   | KAM      |
| DRAWING NO    | P(01)02              | REVISION   |          |
| DATE          | MAY 2015             | STATUS     | PLANNING |
|               | SoY                  | arch       | itects   |