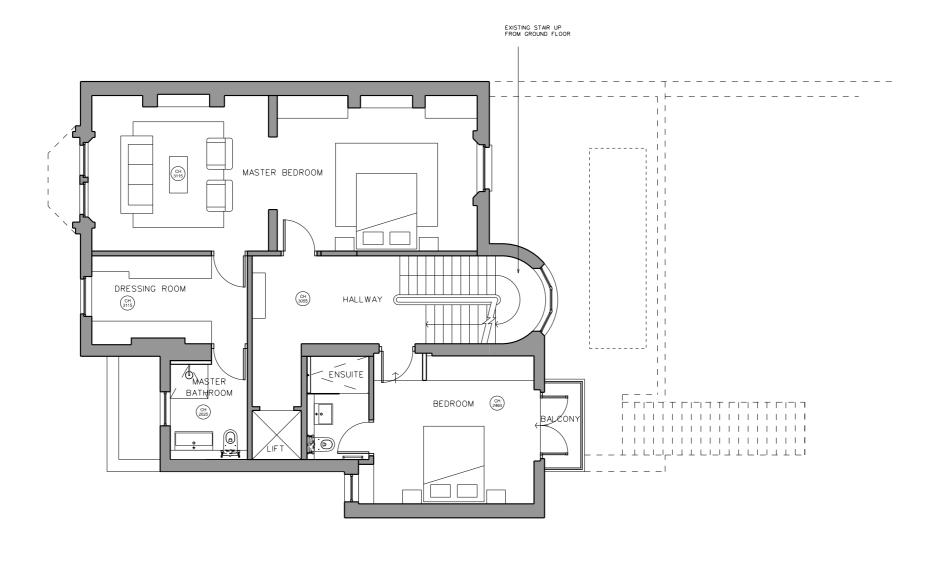

1:100 PROPOSED 1ST FLOOR 1:100

| - | 18.05.15 | Full planning submission                                                   |                                                                                                     |
|---|----------|----------------------------------------------------------------------------|-----------------------------------------------------------------------------------------------------|
| Α | 14.07.15 | Planning re-submission<br>Slope to front garden, Rotunda extension omitted | THIS SET OF DRAWINGS SHOULD BE CONSIDERED WITH THE APPROVED PLANNING APPLICATION NUMBER 2014/7956/P |
|   |          |                                                                            |                                                                                                     |

| PROJECT       | 54 REGENT'S PARK | K ROAD, NW1 /SX |          |
|---------------|------------------|-----------------|----------|
| CLIENT        | DAVID YEO        |                 |          |
| DRAWING TITLE | PROPOSED 1ST FL  | OOR - GA PLAN   |          |
| SCALE         | 1:100@A3         |                 |          |
| JOB NO        | 1095             | DRAWN BY        | KAM      |
| DRAWING NO    | P(02)23          | REVISION        |          |
| DATE          | MAY 2015         | STATUS          | PLANNING |
|               |                  |                 |          |