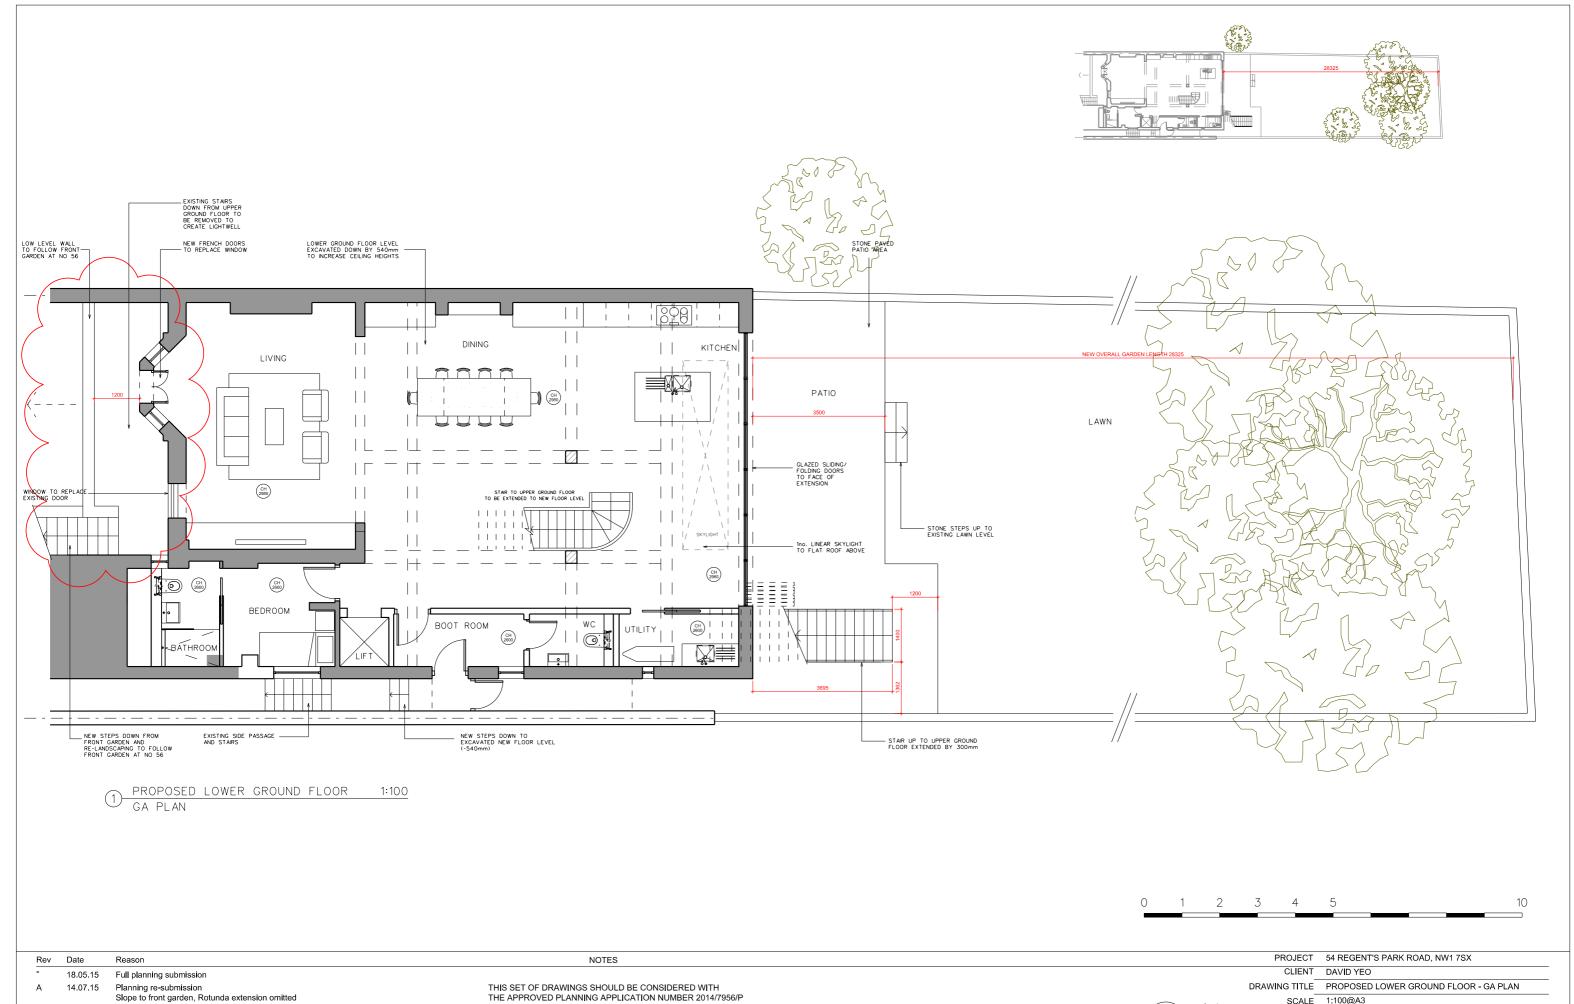

EXISTING LOWER GROUND FLOOR
 GA PLAN

| F | Rev | Date     | Reason                                           | NOTES                                                |      | PROJECT   | 54 REGENT'  | 'S PARK ROAD, NW1 7SX |          |
|---|-----|----------|--------------------------------------------------|------------------------------------------------------|------|-----------|-------------|-----------------------|----------|
|   | -   | 18.05.15 | Full planning submission                         |                                                      |      | CLIENT    | DAVID YEO   |                       |          |
|   | Α   |          | Planning re-submission                           | THIS SET OF DRAWINGS SHOULD BE CONSIDERED WITH       | DRAW | ING TITLE | EXISTING LO | OWER GROUND FLOOR -   | GA PLAN  |
|   |     |          | Slope to front garden, Rotunda extension omitted | THE APPROVED PLANNING APPLICATION NUMBER 2014/7956/P | NI   | SCALE     | 1:100@A3    |                       |          |
|   |     |          |                                                  |                                                      |      | JOB NO    | 1095        | DRAWN BY              | ' KAM    |
|   |     |          |                                                  |                                                      | DR/  | AWING NO  | P(02)01     | REVISION              |          |
|   |     |          |                                                  |                                                      |      | DATE      | MAY 2015    | STATUS                | PLANNING |

© S∝Y architects

1:100

GA PLAN

| - | 18.05.15 | Full planning submission                                                   |                                                                                                     |
|---|----------|----------------------------------------------------------------------------|-----------------------------------------------------------------------------------------------------|
| Α | 14.07.15 | Planning re-submission<br>Slope to front garden, Rotunda extension omitted | THIS SET OF DRAWINGS SHOULD BE CONSIDERED WITH THE APPROVED PLANNING APPLICATION NUMBER 2014/7956/P |