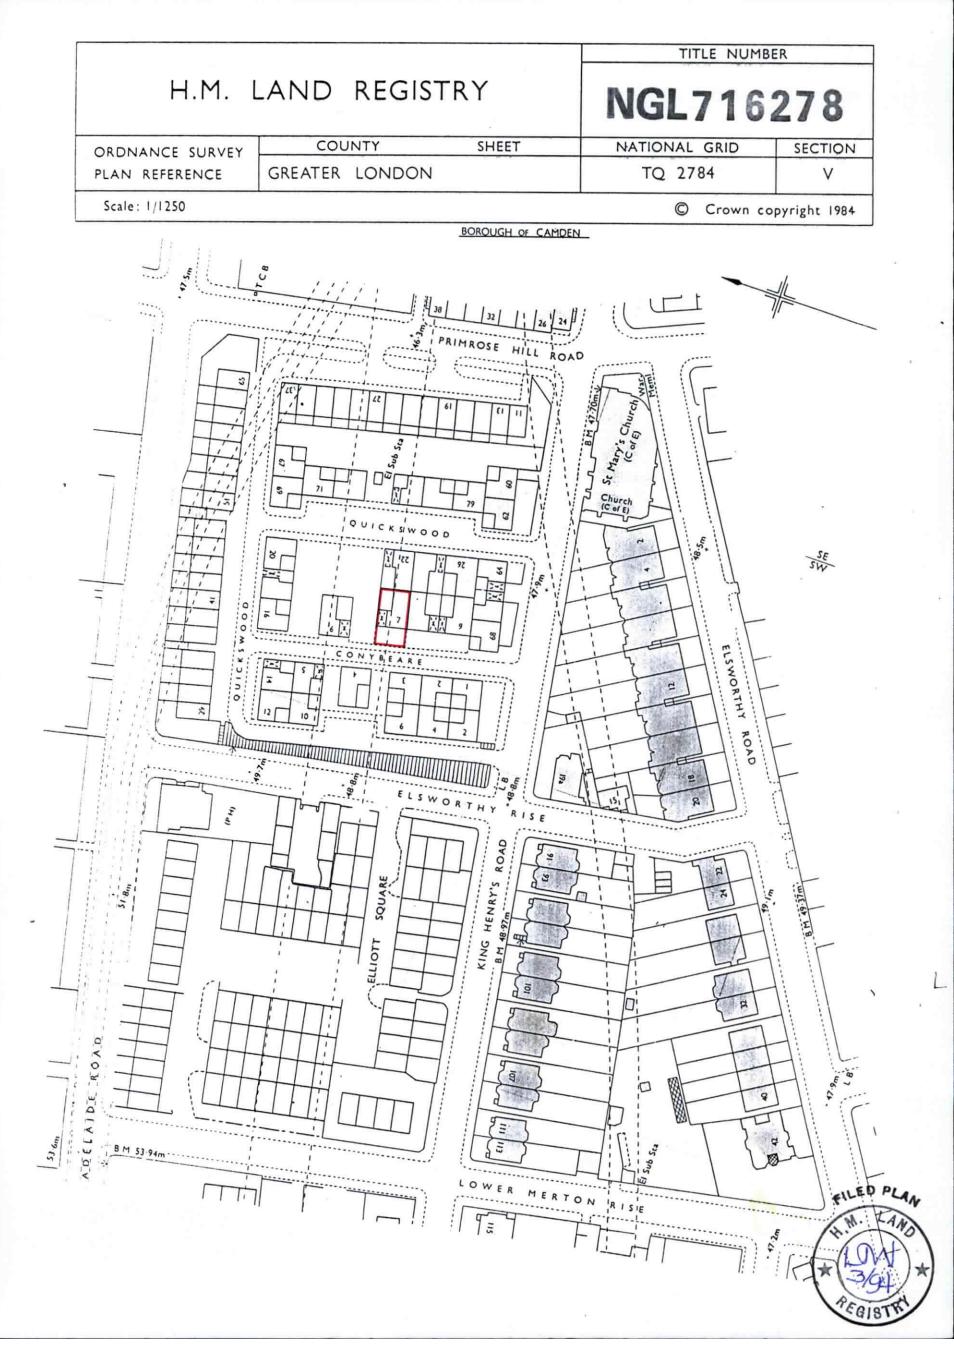

This official copy was delivered electronically and when printed will not be to scale. You can obtain a paper official copy by ordering one from Land Registry.

This official copy is issued on 27 July 2015 shows the state of this title plan on 27 July 2015 at 14:37:11. It is admissible in evidence to the same extent as the original (s.67 Land Registration Act 2002). This title plan shows the general position, not the exact line, of the boundaries. It may be subject to distortions in scale. Measurements scaled from this plan may not match measurements between the same points on the ground. This title is dealt with by the Land Registry, Croydon Office .