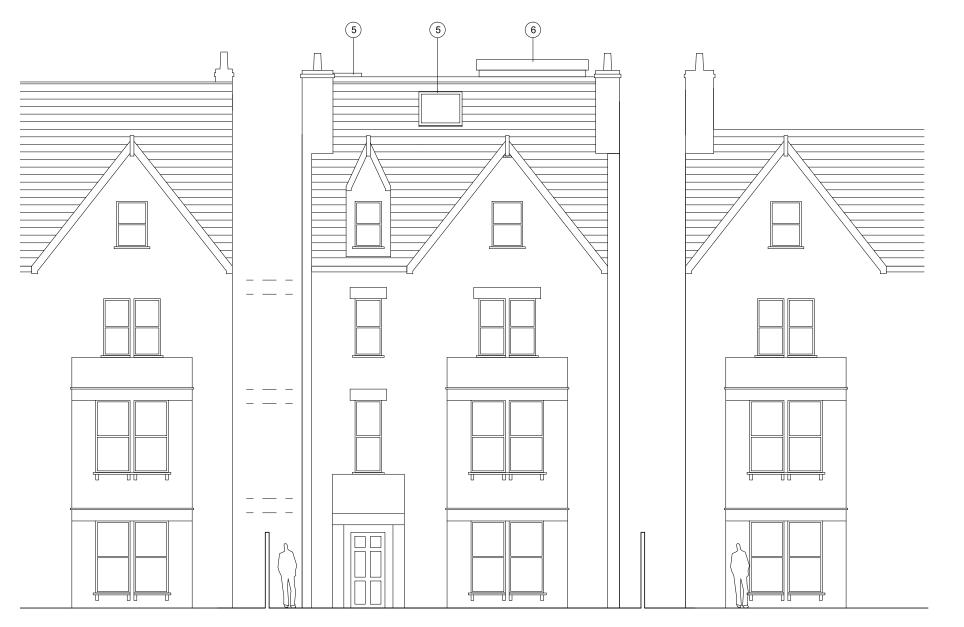

Proposed Front Elevation

## Materials:

- Slate Roof Metal Balustrades Red brick Metal Framed Doors to Roof Terrace Roof light Outline of sliding roof light

| Revision: | Comment:         | Date:    | Check: |
|-----------|------------------|----------|--------|
| -         | Planning         | 12.04.14 | LB     |
| P01       | Revised Planning | 18.05.15 | LB     |
| P02       | Revised Planning | 22.05.15 | LB     |
| P03       | For Comment      | 22.07.15 | LB     |
| P04       | Revised Planning | 24.07.15 | LB     |
|           |                  |          |        |

| Projec |
|--------|
|--------|

Project:
Residential Roofspace conversion and extension for Mr Kester Scott

Address: 75 Parliament Hill, Hampstead, London NW3 2TH

Drawing name:
Proposed Front Elevation

| Drawing number: 009 | Date:<br>April '14  |
|---------------------|---------------------|
| Scale: 1:100        | Drawing Size:<br>A3 |
| Job number: 003     | Revision:<br>P04    |