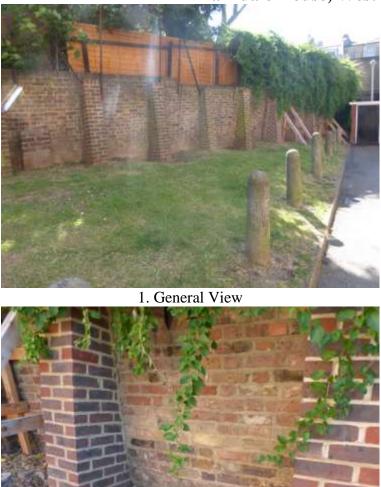

## Inspection Photo Sheet Farndale House, West End Lane, London NW6 4QX

2. General View

3. Buttress

4. Buttress

Inspection Undertaken 3<sup>rd</sup> July 2014 Whymark & Moulton Chartered Surveyors