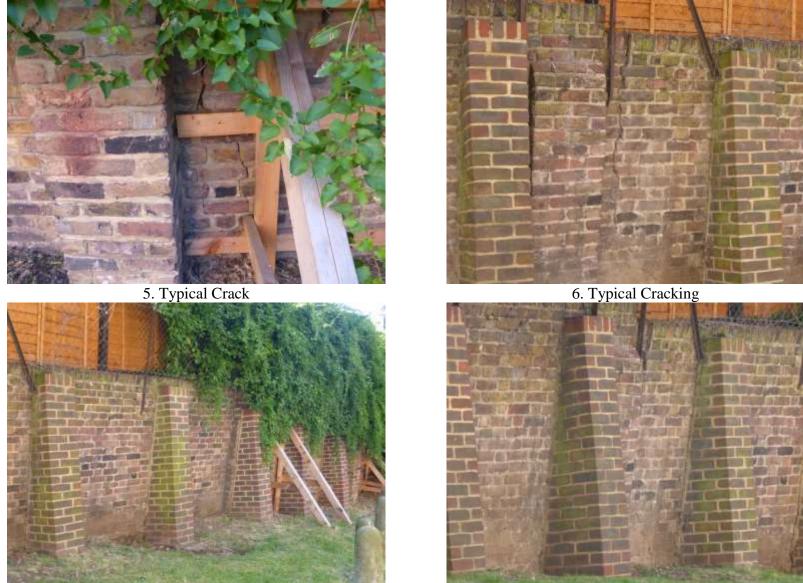

## Inspection Photo Sheet Farndale House, West End Lane, London NW6 4QX

7. Illustration of Loss of Verticality

8. Illustration of Loss of Verticality

Inspection Undertaken 3<sup>rd</sup> July 2014 Whymark & Moulton Chartered Surveyors