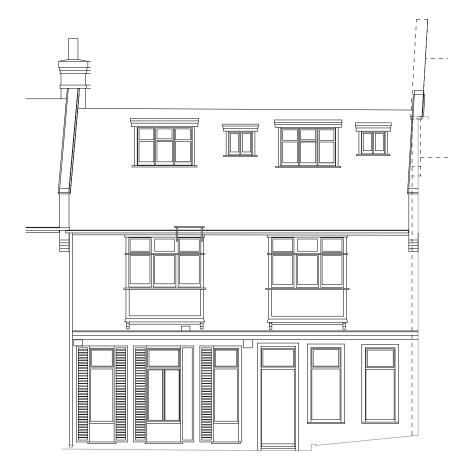

203.01 Existing Front Elevation

203.03 Exisiting Side Sectional Elevation

203.02 Existing Rear Elevation

NOTE
THE LEVEL OF INFORMATION IN THIS
DRAWING IS IN RELATION TO
SUBMITTING A PLANNING
APPLICATION.

## **PLANNING**

SPACE+VATTER

SPACE+MATTER Ltd Unit 1 The Old Tannery Oakdene Road Redhill Surrey RH1 6BT

Mr P Moore & Mrs C Campbell Moore

Project Title

Daleham Mews

Drawing Title

Existing Elevations