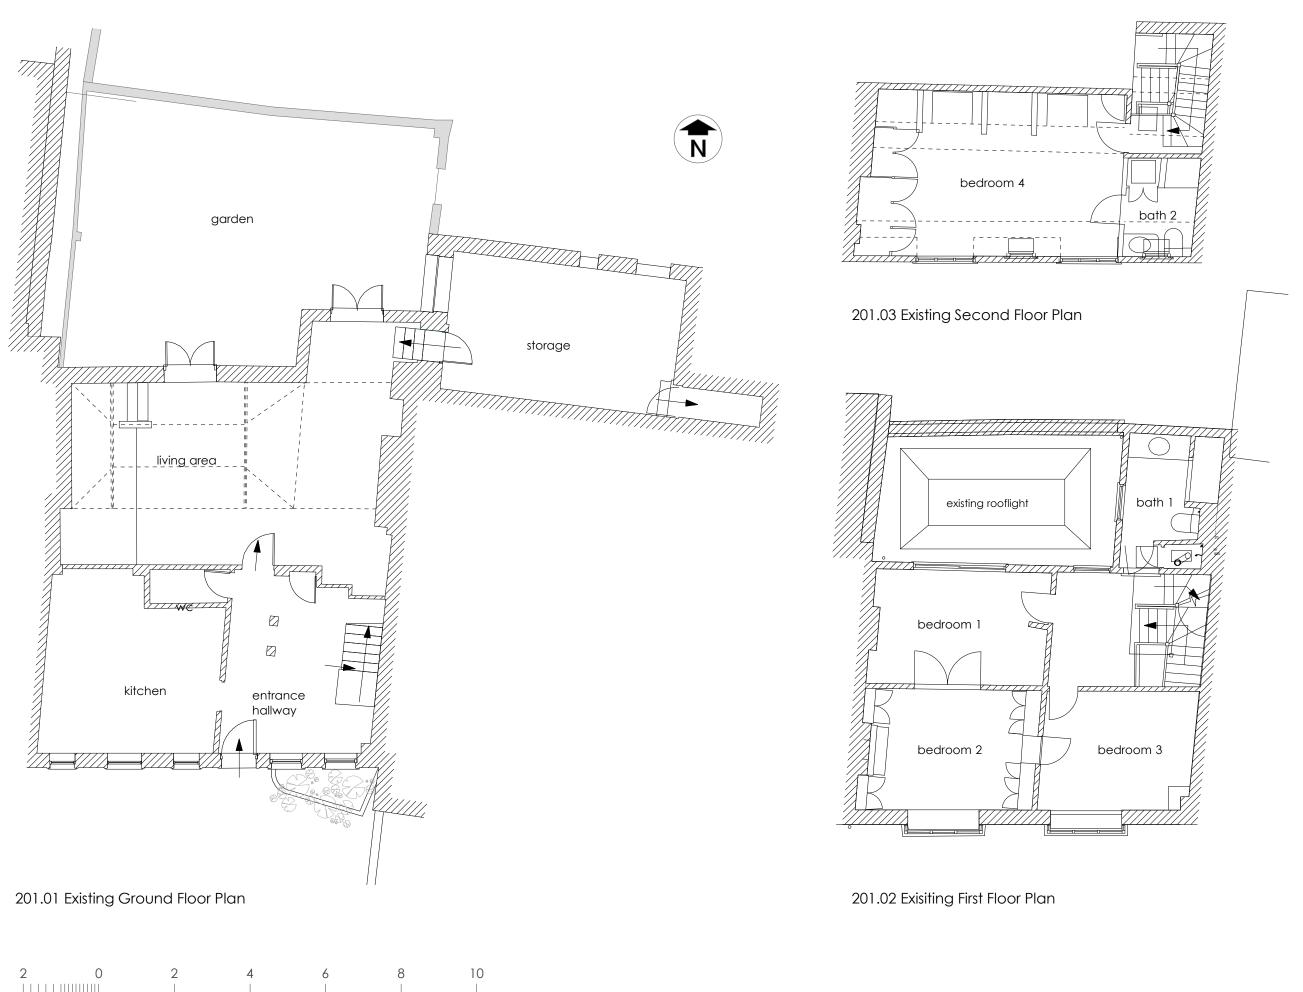

Mr P Moore & Mrs C Campbell Moore

Project Title

Daleham Mews

Drawing Title

Proposed Plans

| Drawn By   | Project ID |
|------------|------------|
| AO         | 129-01     |
| Date       | Scale      |
| 20/05/2015 | 1:100 @ A3 |

## NOTES:

Front Elevation: All windows and doors to front elevation to be retained and refurbished or replaced like for like. All other existing features to be retained and refurbished. Install external shutters to right of entrance door to achieve balanced front elevation.

Rear Elevation: New conservatory to rear with bifold/sliding doors. Replace existing rooflights with like for like new standard Velux top-hung roof windows. Replace existing window to Bedroom 1 to match style of existing front elevation windows.

1st Floor Bathroom: New window to rear elevation. Remove existing window and block up void with reclaimed brick.

NOTE
THE LEVEL OF INFORMATION IN THIS
DRAWING IS IN RELATION TO
SUBMITTING A PLANNING
APPLICATION.