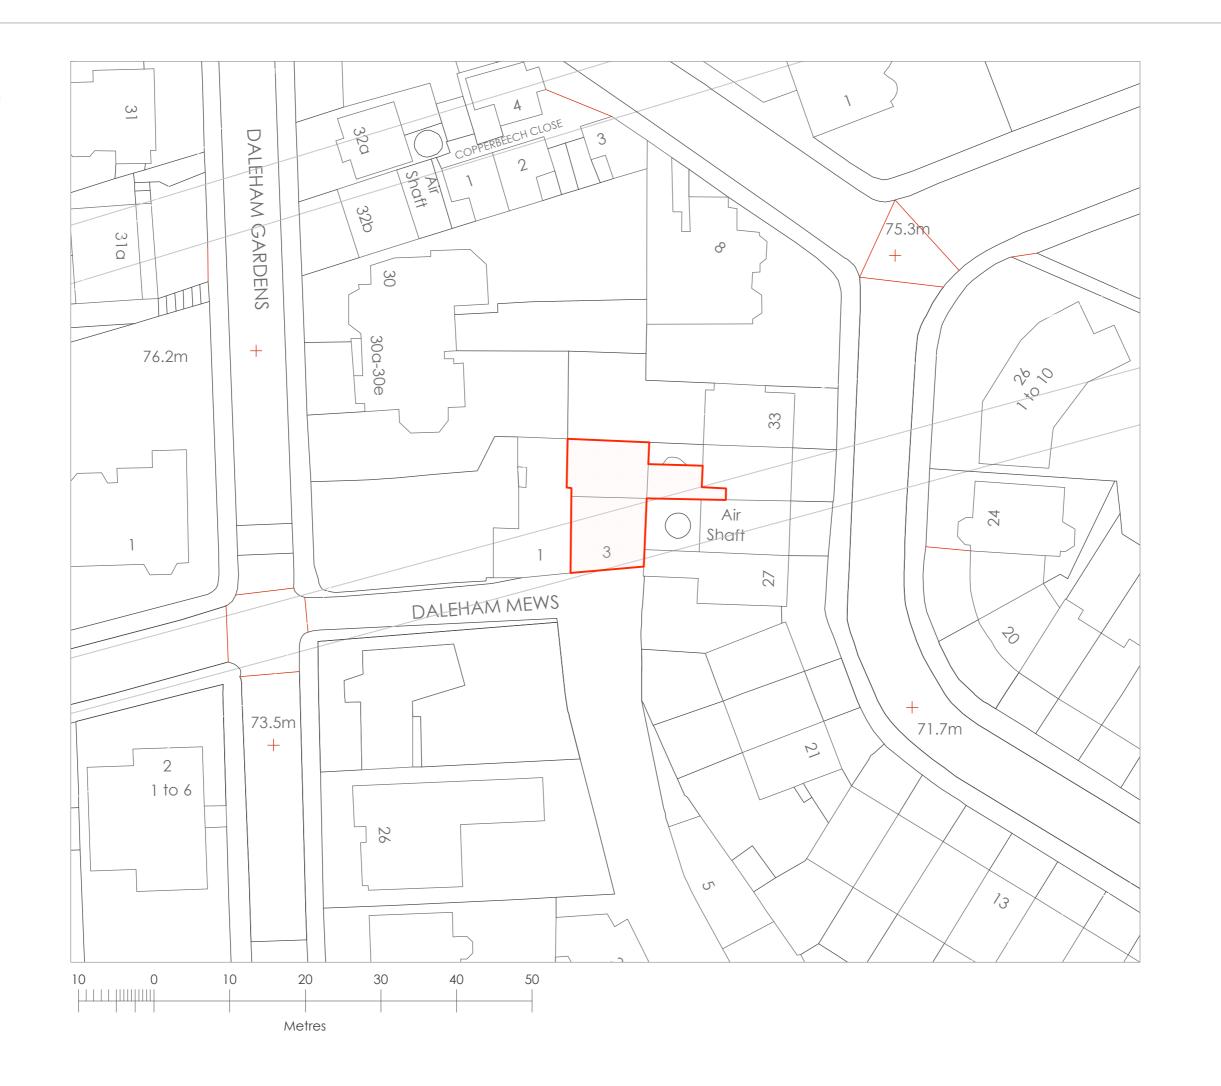

THE LEVEL OF INFORMATION IN THIS DRAWING IS IN RELATION TO SUBMITTING A PLANNING APPLICATION ONLY.

PRODUCEDFROM THE ORDNANCE SURVEY NATIONAL GEOGRAPHIC DATABASE. REPRODUCTION IN WHOLE OR PART IS PROHIBITED WITHOUT THE PRIOR PERMISSION OF ORDNANCE SURVEY. CROWN COPYRIGHT 2015. SUPPLIED BY COPLA LITO TRADING AS UKPLANNINGMAPS.COM A LICENSED ORDNANCE SURVEY PARTNER (100054135). UNIQUE PLAN REFERENCE: V2B/44586/62421

## **PLANNING**

SPACE+MATTER

SPACE+MATTER Ltd Unit 1 The Old Tannery Oakdene Road Redhill Surrey RH1 6BT

Client Mr P Moore & Mrs C Campbell Moore

Project Title

Daleham Mews

Drawing Title

Site Location Plan

| Drawn By        | Project ID          |
|-----------------|---------------------|
| AO              | 129-01              |
| Date 20/05/2015 | Scale<br>1:500 @ A3 |

Drawing No.

Metres

NOTE THE LEVEL OF INFORMATION IN THIS DRAWING IS IN RELATION TO SUBMITTING A **PLANNING** APPLICATION.