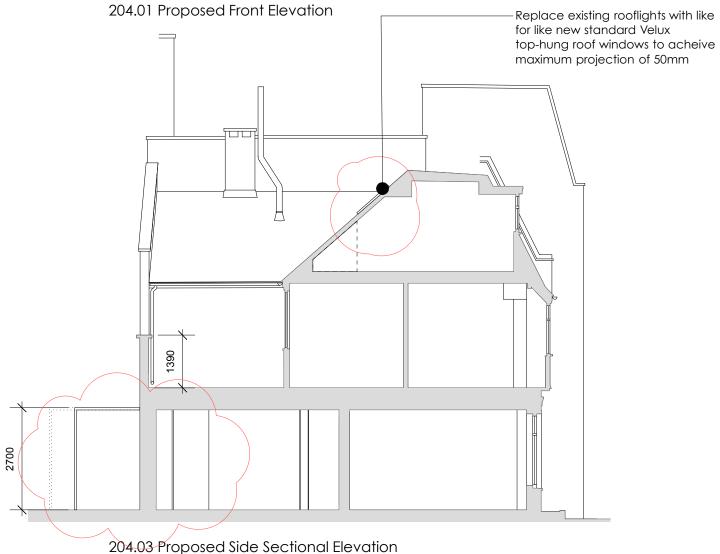

204.02 Proposed Rear Elevation

Rear Elevation: New conservatory to rear with bifold/sliding doors. Replace existing rooflights with like for like new standard Velux top-hung roof windows. Replace existing window to Bedroom 1 to match style of existing front elevation windows.