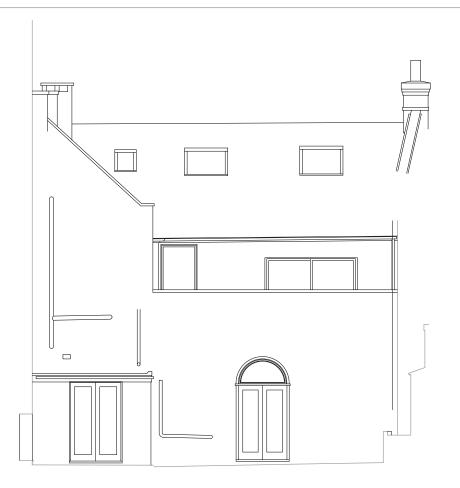

204.02 Proposed Rear Elevation

## NOTES:

Front Elevation: All windows and doors to front elevation to be retained and refurbished or replaced like for like. All other existing features to be retained and refurbished. Install external shutters to right of entrance door to achieve balanced front elevation.

Rear Elevation: New conservatory to rear with bifold/sliding doors. Replace existing rooflights with like for like new standard Velux top-hung roof windows. Replace existing window to Bedroom 1 to match style of existing front elevation windows.

1st Floor Bathroom: New window to rear elevation. Remove existing window and block up void with reclaimed brick.

NOTE
THE LEVEL OF INFORMATION IN THIS
DRAWING IS IN RELATION TO
SUBMITTING A PLANNING
APPLICATION.

## **PLANNING**

SPACE+MATTER Ltd Unit 1 The Old Tannery Oakdene Road Redhill Surrey RH1 6BT

Client

Mr P Moore & Mrs C Campbell Moore

Project Title

Daleham Mews

Drawing Title

Proposed Elevations