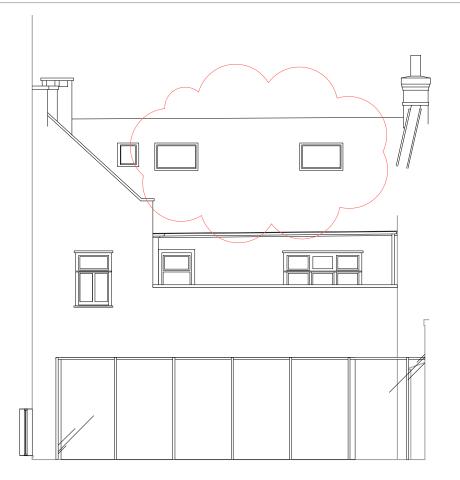

1st Floor Bathroom: New window to rear elevation. Remove existing window and block up void with reclaimed brick.

NOTE
THE LEVEL OF INFORMATION IN THIS
DRAWING IS IN RELATION TO
SUBMITTING A PLANNING
APPLICATION.