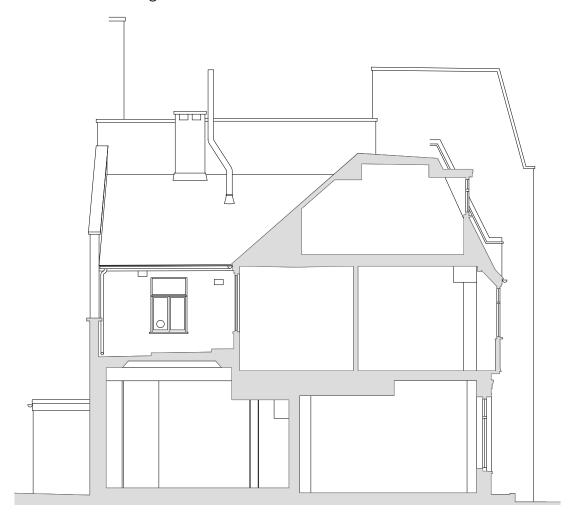

203.01 Existing Front Elevation

203.03 Exisiting Side Sectional Elevation

203.02 Existing Rear Elevation

NOTE
THE LEVEL OF INFORMATION IN THIS
DRAWING IS IN RELATION TO
SUBMITTING A PLANNING
APPLICATION.

## **PLANNING**

SPACE+VATTER

SPACE+MATTER Ltd Unit 1 The Old Tannery Oakdene Road Redhill Surrey RH1 6BT

Mr P Moore & Mrs C Campbell Moore

Project Title

Daleham Mews

Drawing Title

Existing Elevations