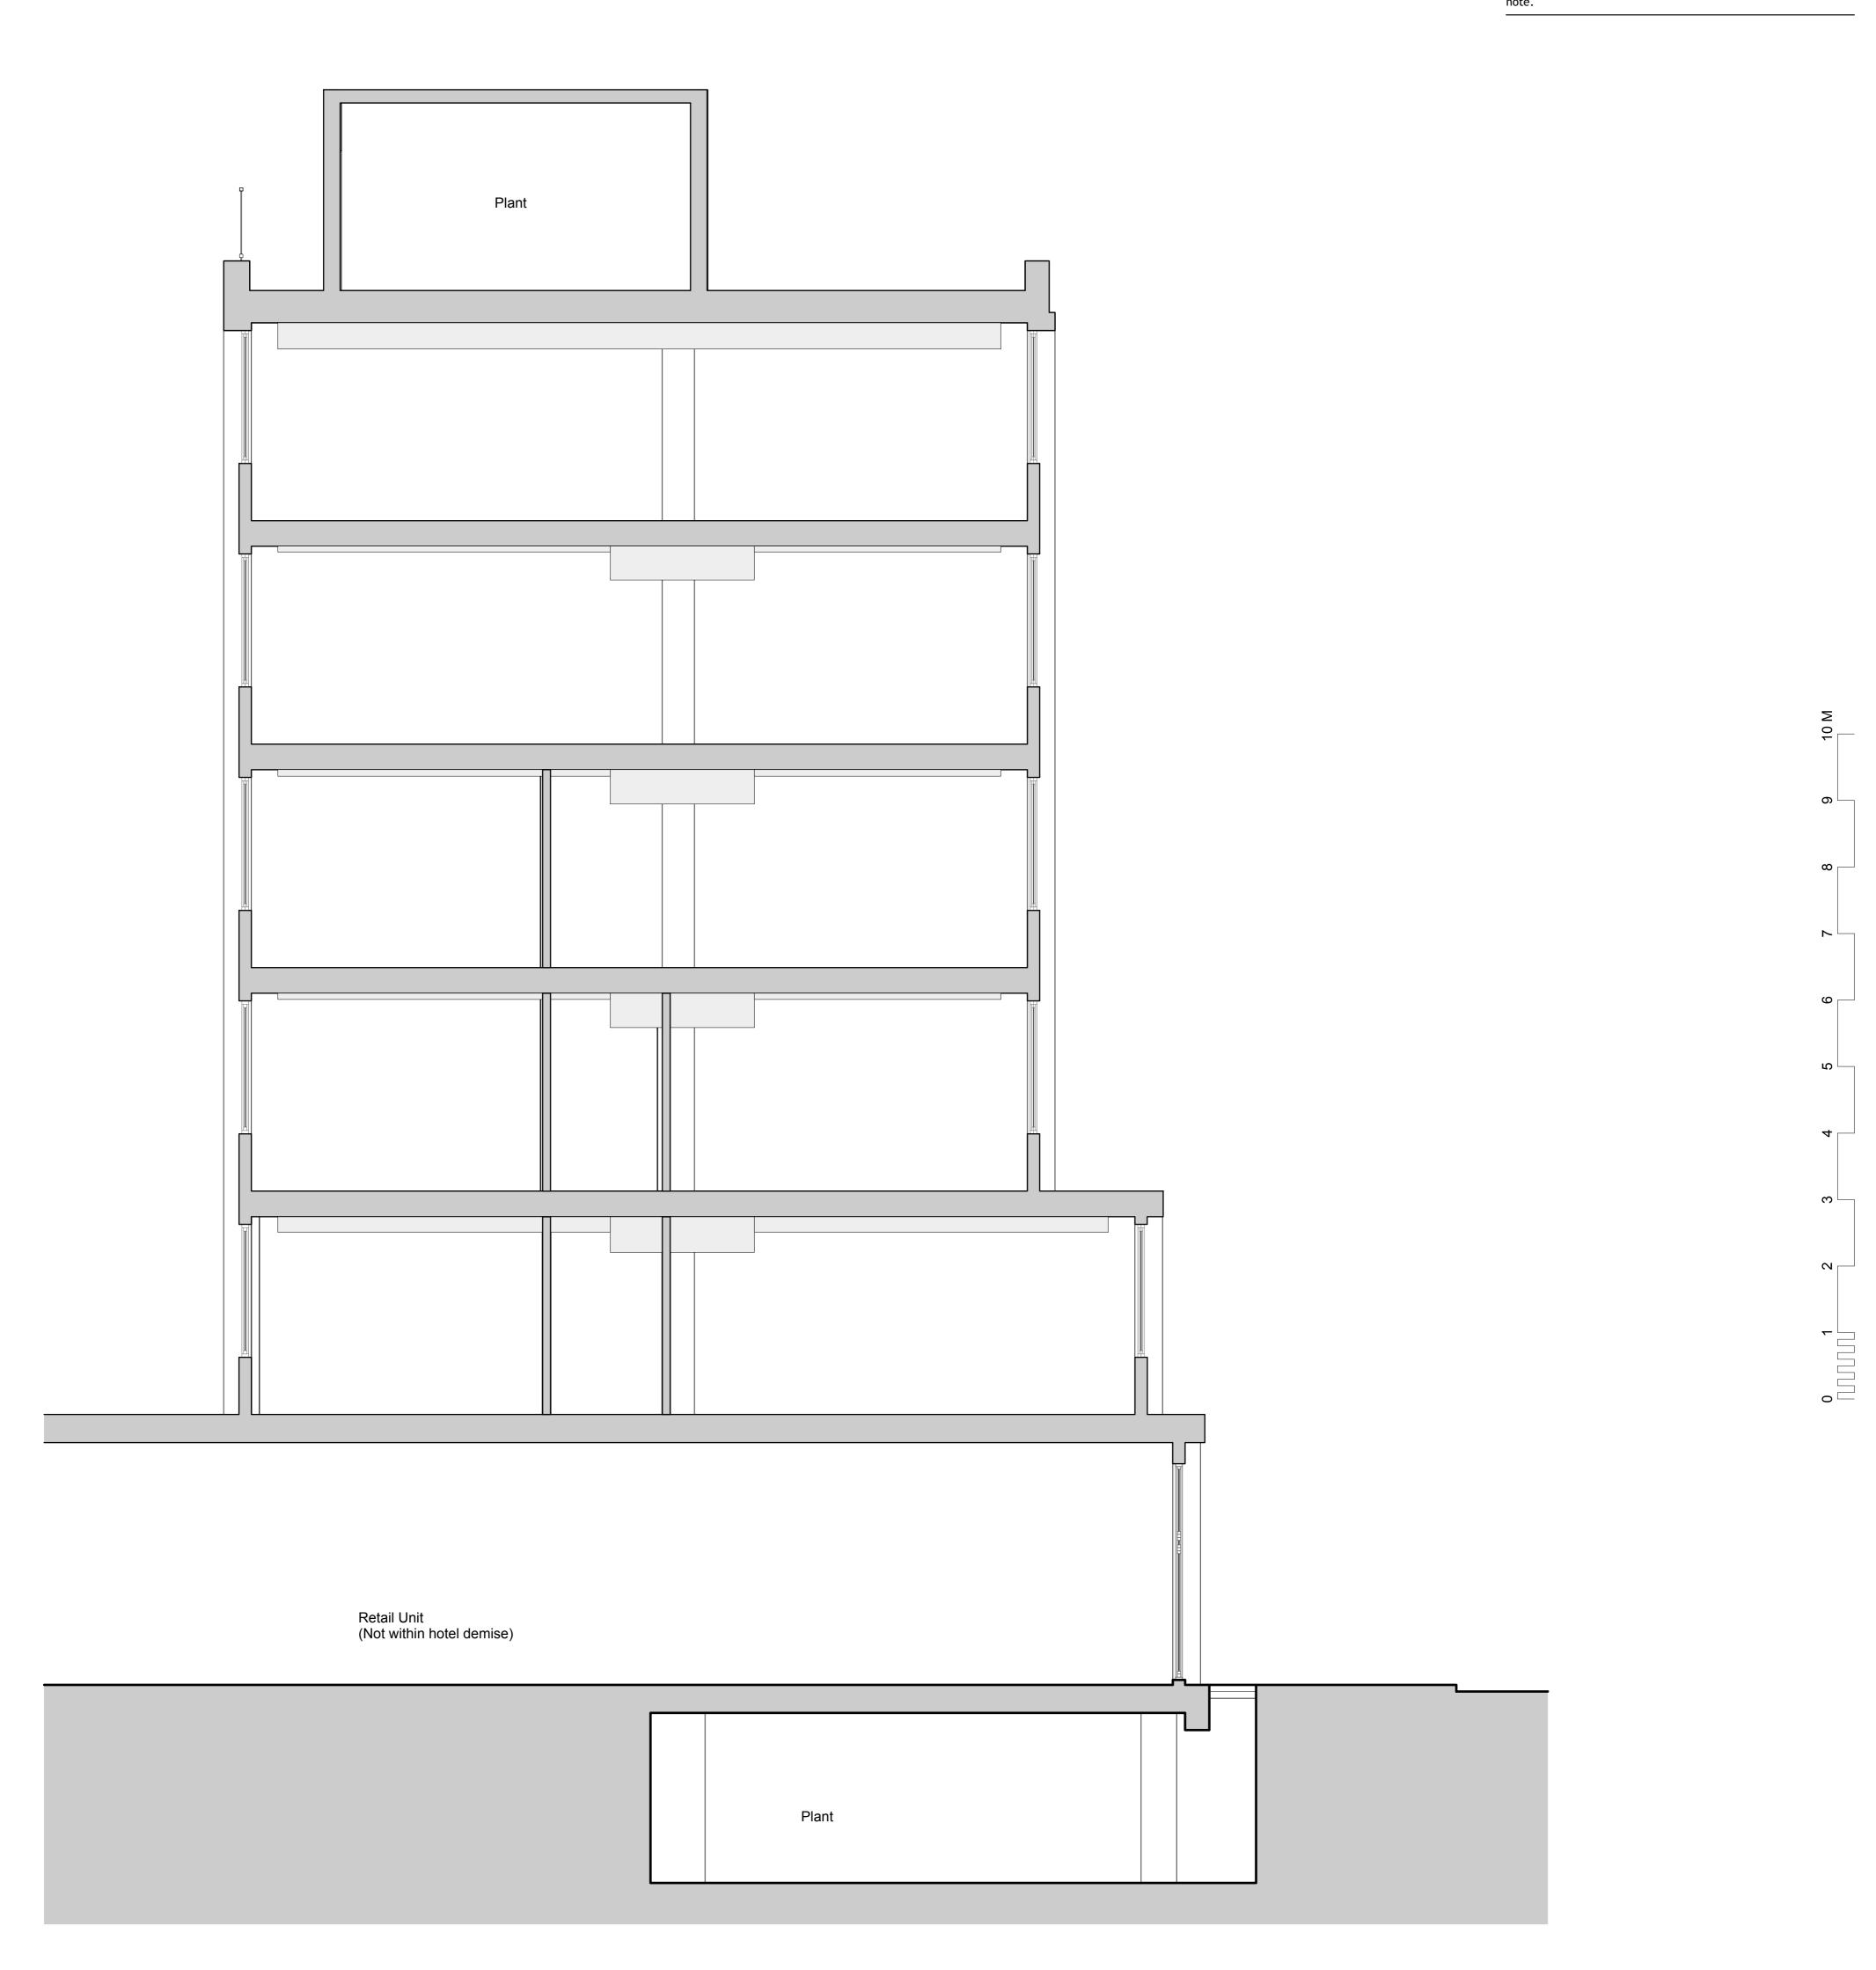

**BROOK HOUSE** 2-16 TORRINGTON PLACE LONDON

Drawing **SECTION B AS EXISTING** 

Scale Status Date Checked Drawn 1:50@A1 PLANNING 01/06/13 LB

Revision

3114/P/012

It is for planning application purposes only & may not be reproduced in whole or in part without permission. Drawings lodged for planning approval may be reproduced by the Planning Authority in accordance with the 'Copyright (Material Open to Public Inspection) (Marking of Copies of Plans and Drawings) Order 1990 and must carry the relevant copyright restriction