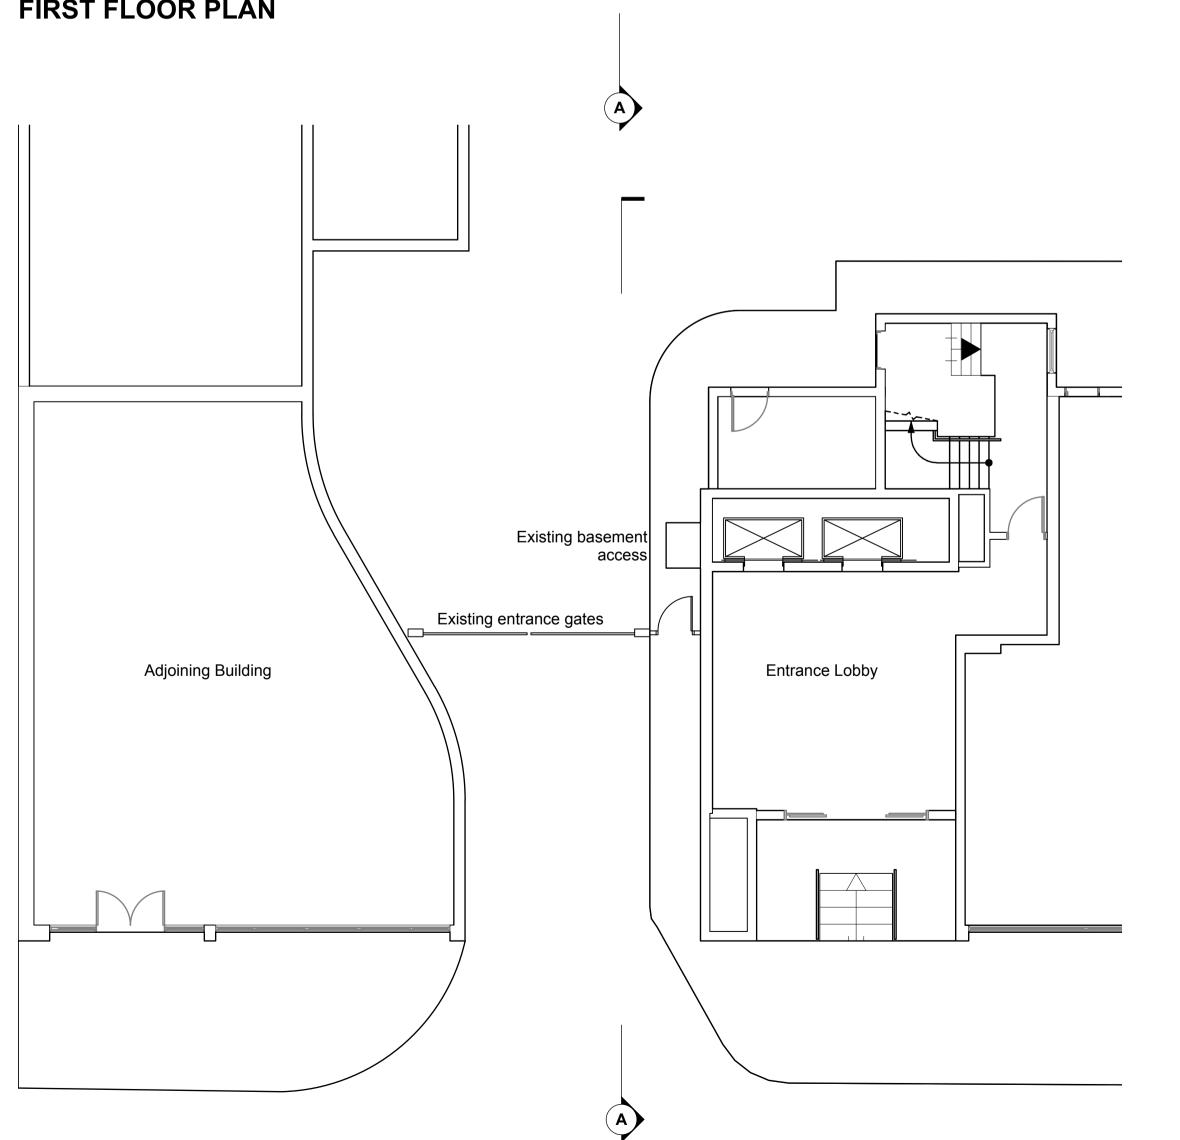

**GROUND FLOOR PLAN** 

This drawing is the copyright of Axiom Architects.

It is for planning application purposes only & may not be reproduced in whole or in part without permission. Drawings lodged for planning approval may be reproduced by the Planning Authority in accordance with the 'Copyright (Material Open to Public Inspection) (Marking of Copies of Plans and Drawings) Order 1990 and must carry the relevant copyright restriction

NB. These proposals are based on Plan Survey Information provided by Promission Chartered Surveyors.

Not for construction use. Do not scale from drawing.

D 03/06/13 Outline of existing substation indicated on basement plan. LB C 22/04/13 Client details amended. B 01/03/13 North Arrow and Scale bar added. A 15/11/12 Address Updated. Existing office partitions shown. Rev Date Description

BASEMENT, GROUND AND FIRST FLOOR **AS EXISTING** 

Drawn 1:100@A1 PLANNING 07/11/12 LB

3114/P/001 D

It is for planning application purposes only & may not be reproduced in whole or in part without permission. Drawings lodged for planning approval may be reproduced by the Planning Authority in accordance with the 'Copyright (Material Open to Public Inspection) (Marking of Copies of Plans and Drawings) Order 1990 and must carry the relevant copyright restriction