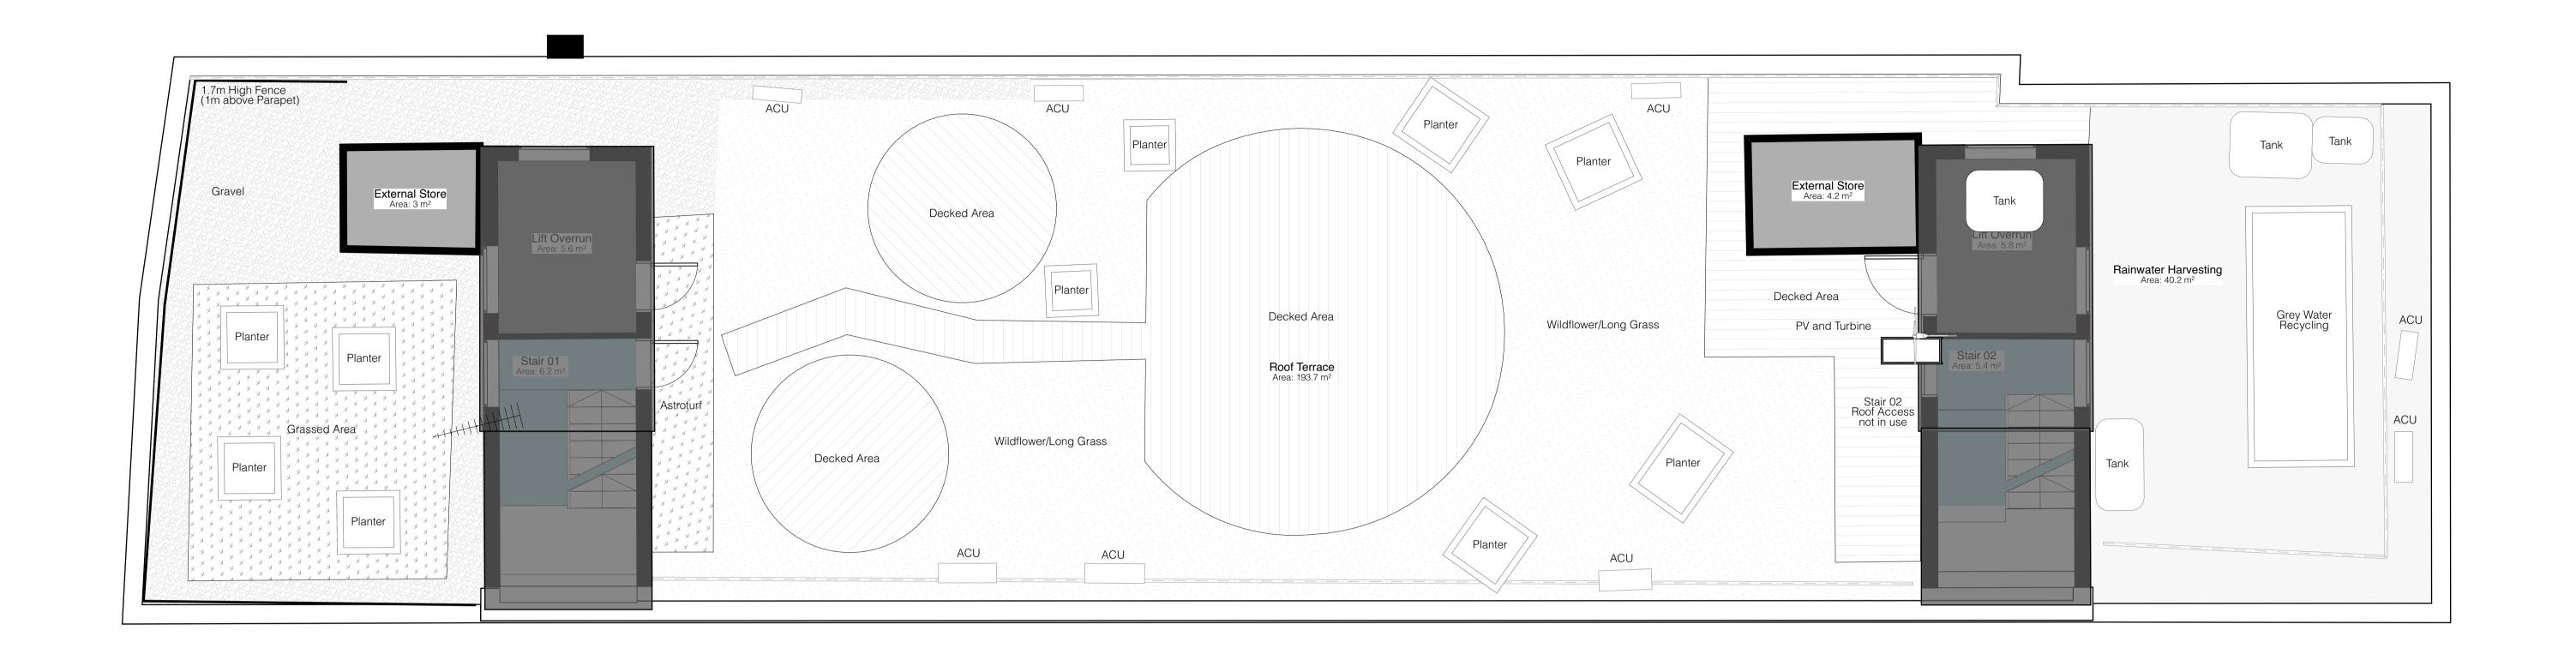

## 175-185 Grays Inn Road

## **Existing Roof Plan**

| bba project ref | scale     | purpose of issue |
|-----------------|-----------|------------------|
| 14-132          | 1:50 @ A1 | PRELIMINARY      |

drawing/document no. status

project originator zone level type role number suit

**GIR - BBA - Z0 - RF-DR- A - 02005** D5 P3

This document is © Bond Bryan Architects Ltd. If in doubt ASK. Drawing measurements shall not be obtained by scaling. Verify all dimensions prior to construction. Immediately report any discrepancies on this document to the Architect. This document shall be read in

conjunction with associated models, specifications and related consultant's documents.

Existing Street Elevation (East) 1:100 @ A1

Location Plan

Existing Rear Elevation (West) 1:100 @ A1