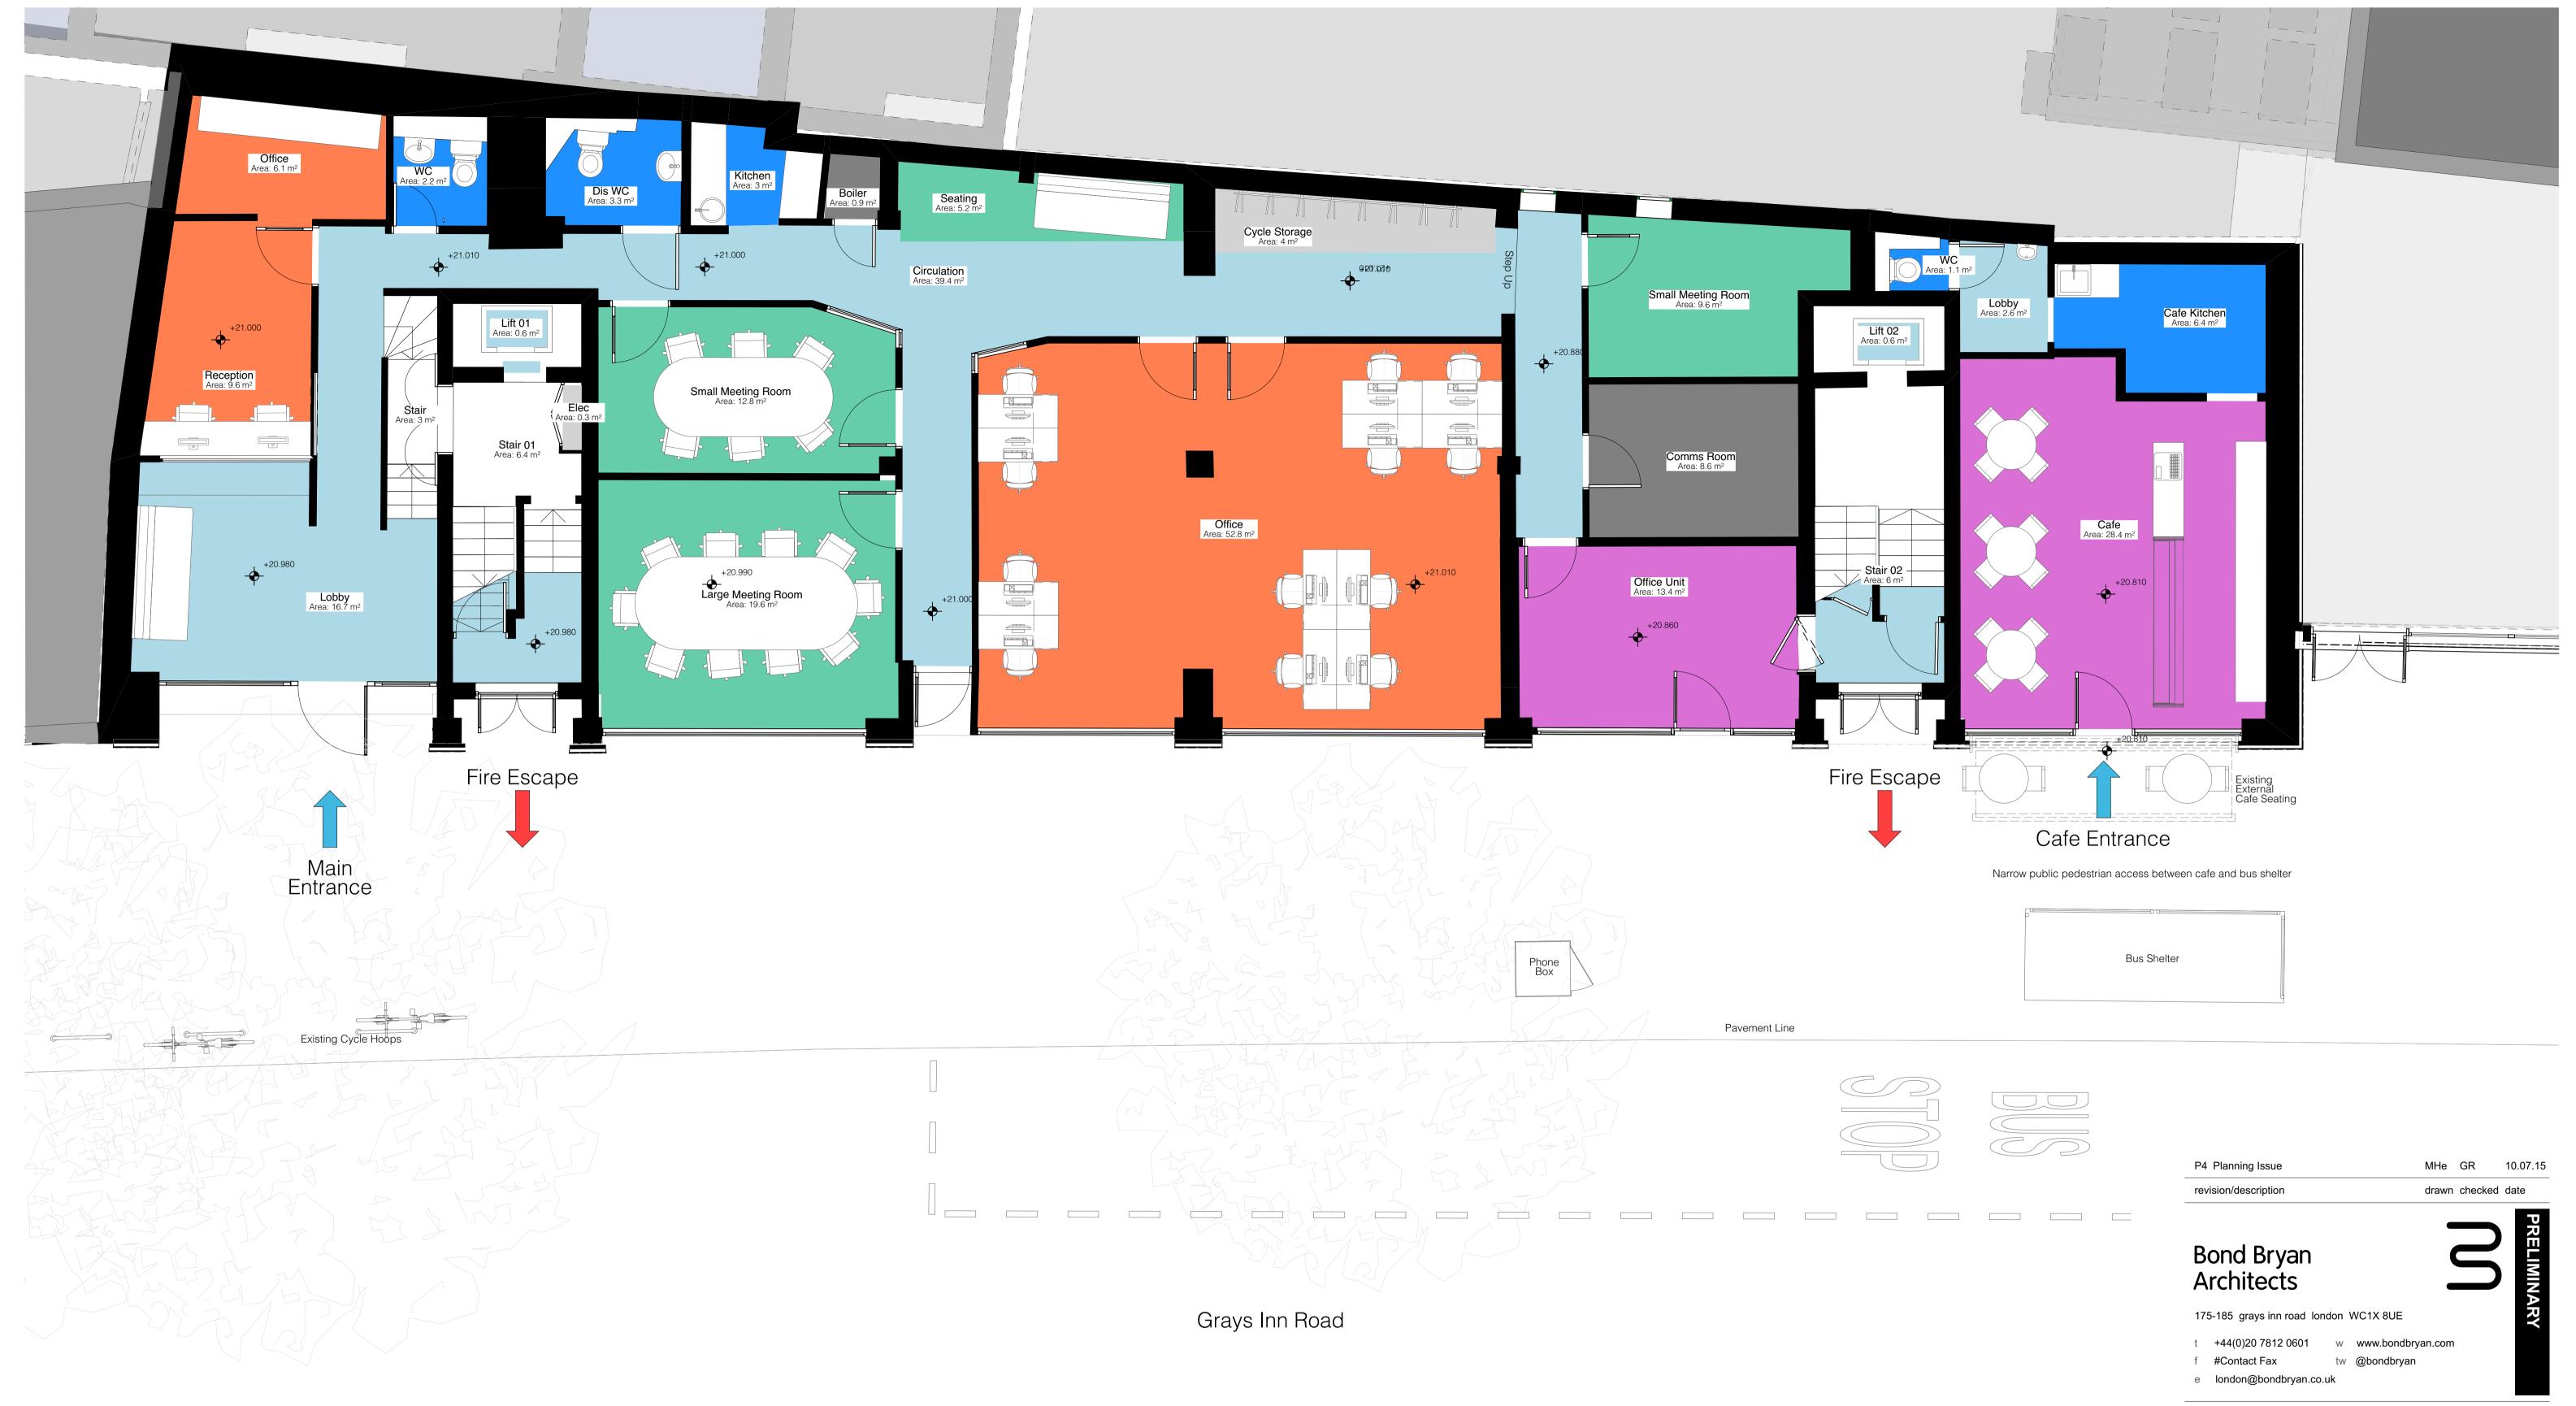

175-185 Grays Inn Road

Moorgarth Group Ltd

## Existing Ground Floor GA Plan

bba project ref scale purpose of issue 14-132 1:50 @ A1 PRELIMINARY

drawing/document no.

project originator zone level type role number

GIR - BBA - Z0 - GF-DR- A - 02001

This document is © Bond Bryan Architects Ltd. If in doubt ASK. Drawing measurements shall not be obtained by scaling. Verify all dimensions prior to construction. Immediately report any discrepancies on this document to the Architect. This document shall be read in

conjunction with associated models, specifications and related consultant's documents.