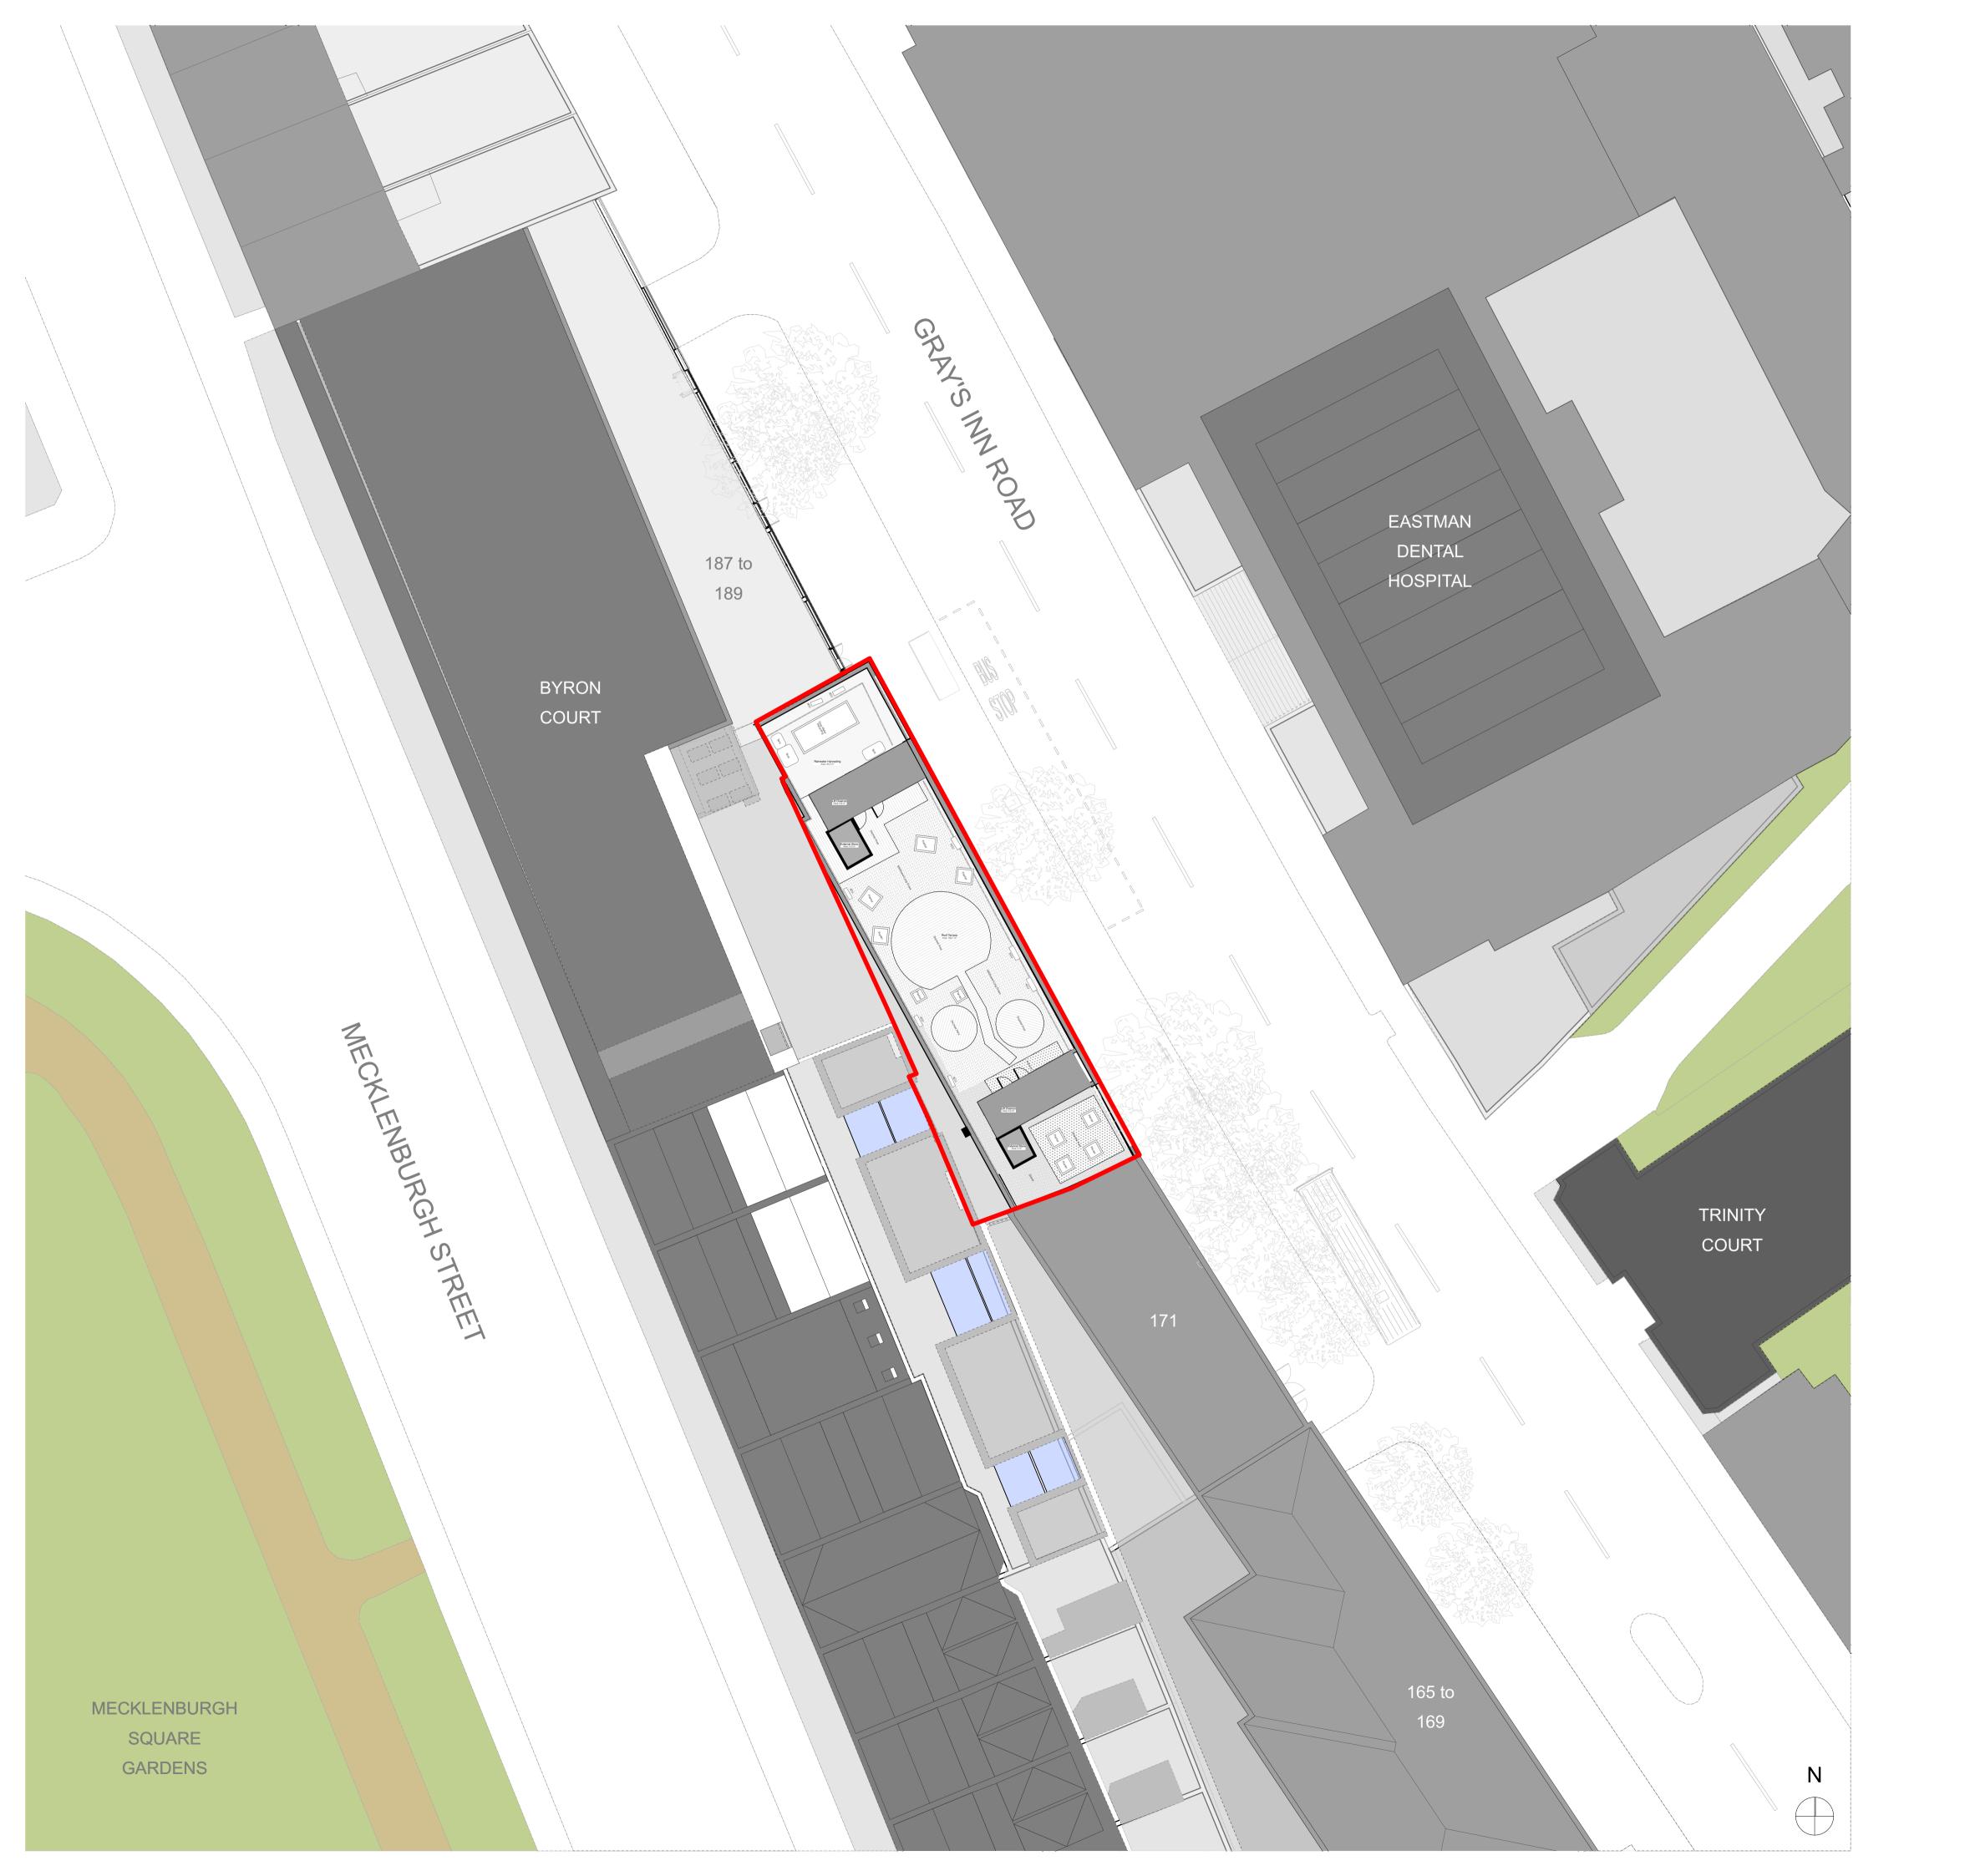

## 175-185 Grays Inn Road

# Moorgarth Group Ltd

## **Existing Site Plan**

bba project ref scale purpose of issue

14-132 1:200 @ A1 PRELIMINARY

drawing/document no.

project originator zone level type role number suit

**GIR - BBA - Z0 - ZZ - DR - A - 01002** D5 P2