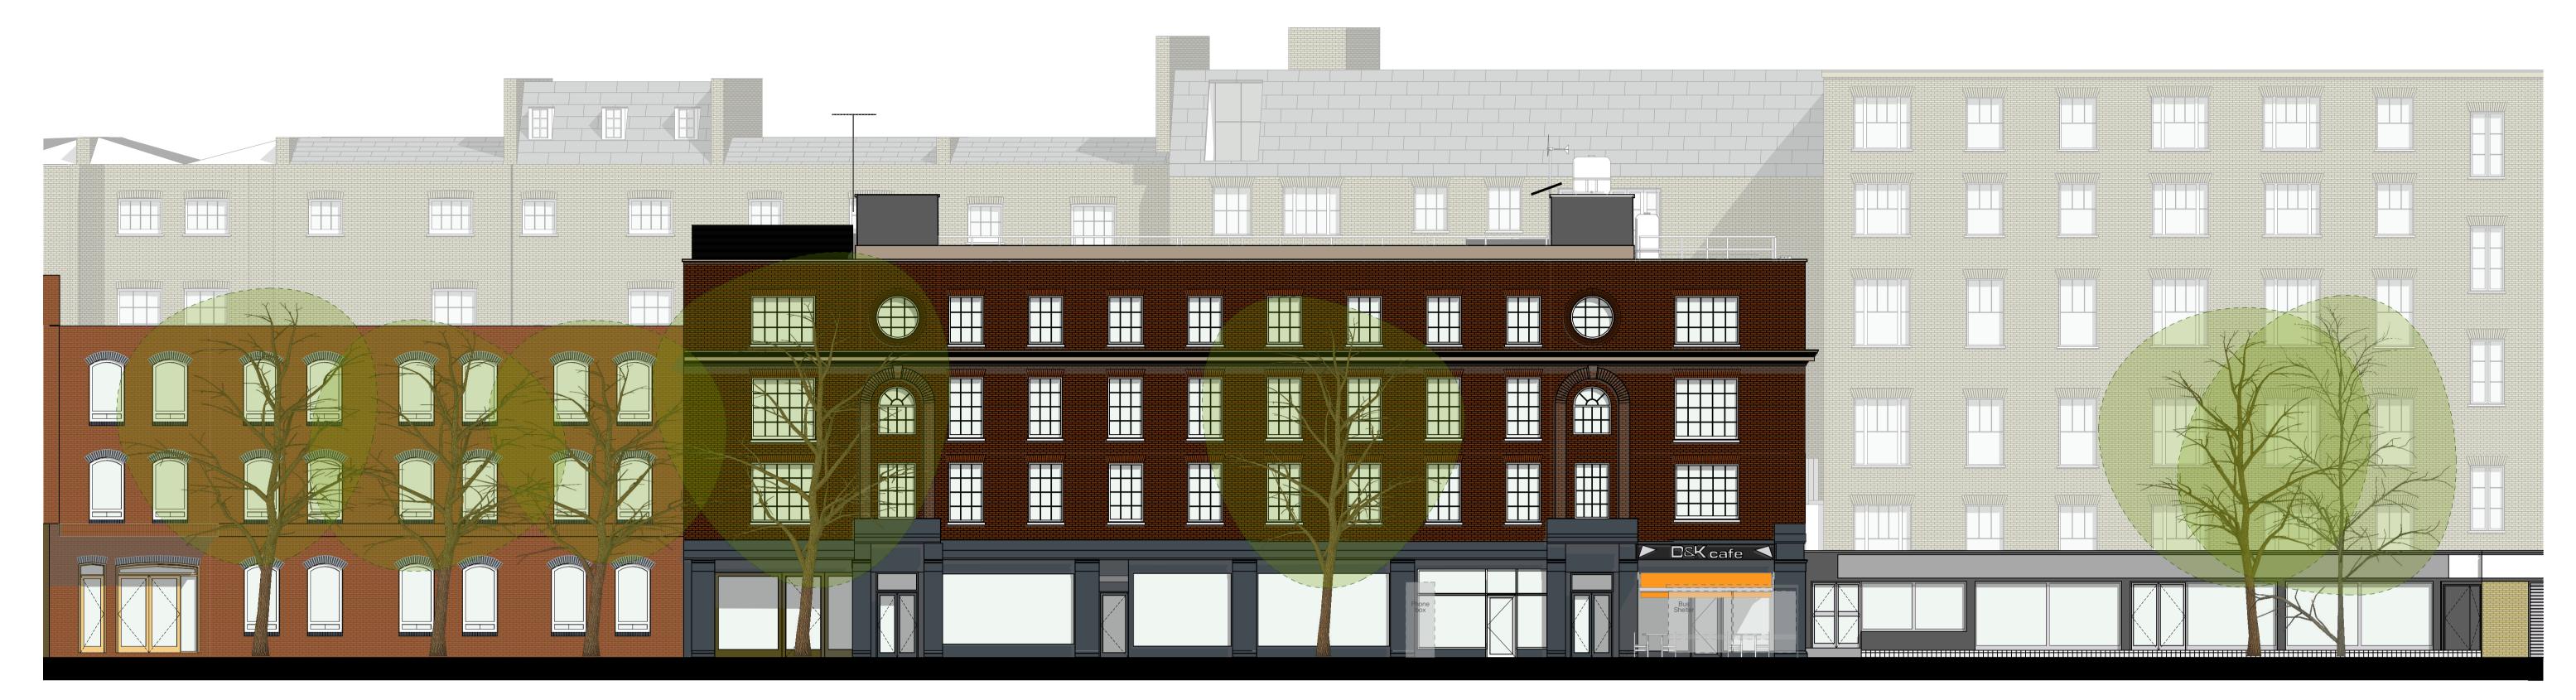

conjunction with associated models, specifications and related consultant's documents.

Existing Street Elevation (East) 1:100 @ A1

Location Plan

Existing Rear Elevation (West) 1:100 @ A1

## Existing Street & Rear Elevation

Moorgarth Group Ltd

| _ | bba project ref      |            | scale<br>1:100 @ A1 |       | purpose of issue<br>PRELIMINARY |      |        |        |     |
|---|----------------------|------------|---------------------|-------|---------------------------------|------|--------|--------|-----|
| _ | drawing/document no. |            |                     |       |                                 |      |        | status |     |
|   | project              | originator | zone                | level | type                            | role | number | suit   | rev |
|   | GIR                  | BBA        | <b>Z</b> 0          | ZZ    | DR-                             | Α.   | 03001  | D5     | P2  |