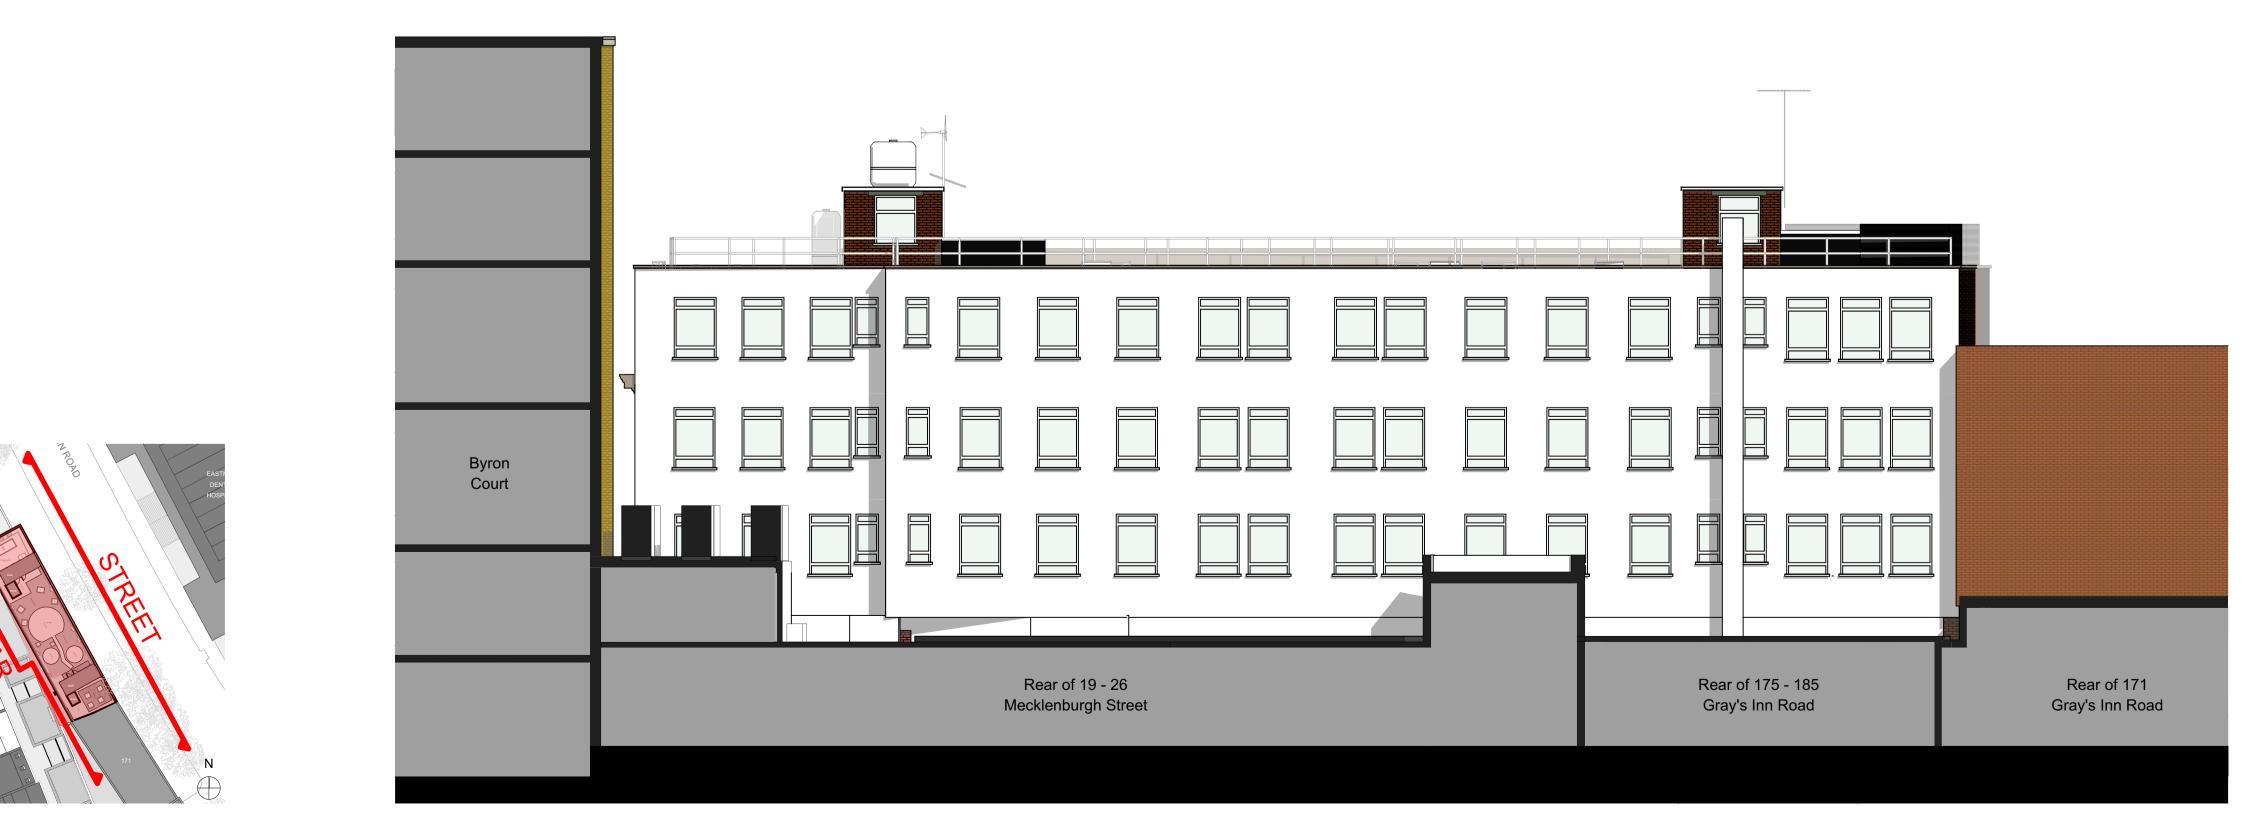

conjunction with associated models, specifications and related consultant's documents.

Existing Street Elevation (East) 1:100 @ A1

Location Plan

Existing Rear Elevation (West) 1:100 @ A1

## Existing Street & Rear Elevation

Moorgarth Group Ltd

| _ | bba project ref      |            | scale<br>1:100 @ A1 |       | purpose of issue<br>PRELIMINARY |      |        |        |     |
|---|----------------------|------------|---------------------|-------|---------------------------------|------|--------|--------|-----|
| _ | drawing/document no. |            |                     |       |                                 |      |        | status |     |
|   | project              | originator | zone                | level | type                            | role | number | suit   | rev |
|   | GIR                  | BBA        | <b>Z</b> 0          | ZZ    | DR-                             | Α.   | 03001  | D5     | P2  |