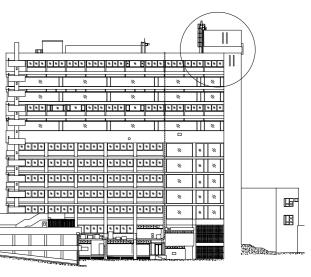

The elevations beneath identify the existing and proposed new locations for the existing telecommunications masts.

Existing locations of existing telecommunications masts

Elevation D

Proposed locations of existing telecommunications masts