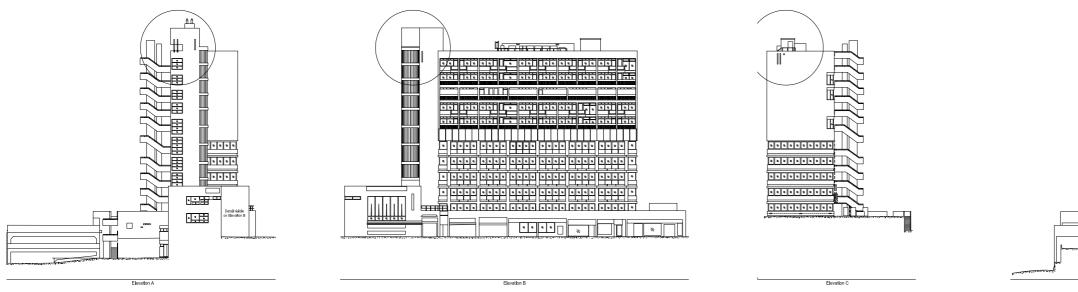

The elevations beneath identify the existing and proposed new locations for the existing telecommunications masts.

Existing locations of existing telecommunications masts

Elevation D

Proposed locations of existing telecommunications masts