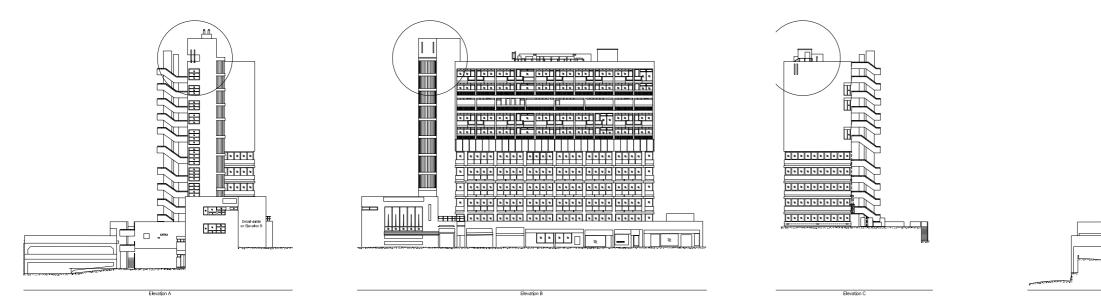

The elevations beneath identify the existing and proposed new locations for the existing telecommunications masts.

Existing locations of existing telecommunications masts

Elevation D

Proposed locations of existing telecommunications masts