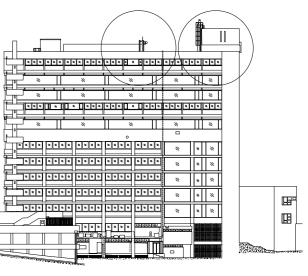

The elevations beneath identify the existing and proposed new locations for the existing telecommunications masts.

Existing locations of existing telecommunications masts

Elevation D

Proposed locations of existing telecommunications masts

Elevation D