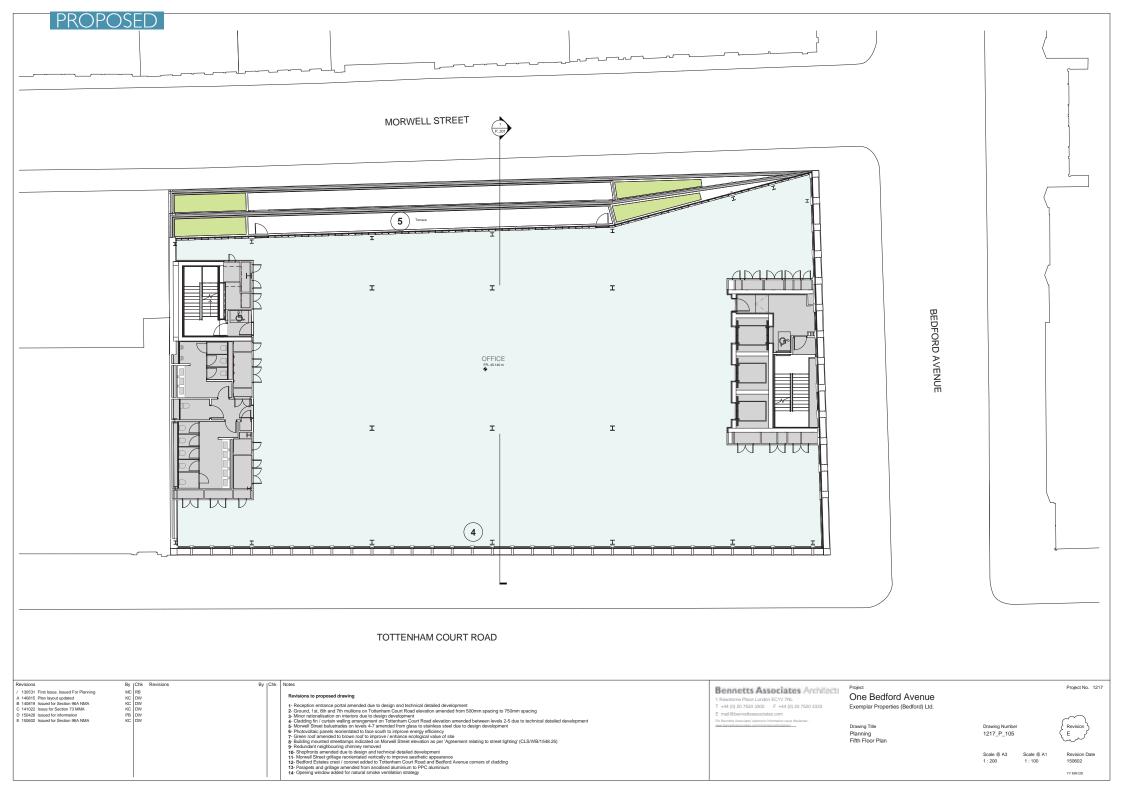

### Proposed Architectural Drawings

|   | Revision | DrawingTitle                     |
|---|----------|----------------------------------|
|   | E        | Site plan                        |
|   |          |                                  |
|   | G        | Basement Plan                    |
|   | F        | Ground Floor Plan                |
|   | F        | First Floor Plan                 |
|   | E        | Second Floor plan                |
|   | E        | Third Floor plan                 |
|   | E        | Fourth Floor Plan                |
|   | E        | Fifth Floor Plan                 |
|   | F        | Sixth Floor Plan                 |
|   | F        | Seventh Floor Plan               |
|   | F        | Eighth Floor Plan                |
|   |          |                                  |
|   | F        | East Elevation, Morwell Street   |
|   | F        | South Elevation, Plot wen Street |
|   | C        | Tottenham Court Road Elevation   |
|   | C        | Section 01                       |
|   | C        | Jection of                       |
| 5 |          |                                  |
|   | В        | Bay Study Tottenham Court Road   |
|   | В        | Bay Study Bedford Avenue         |
|   | В        | Bay Study Morwell Street         |
|   |          |                                  |