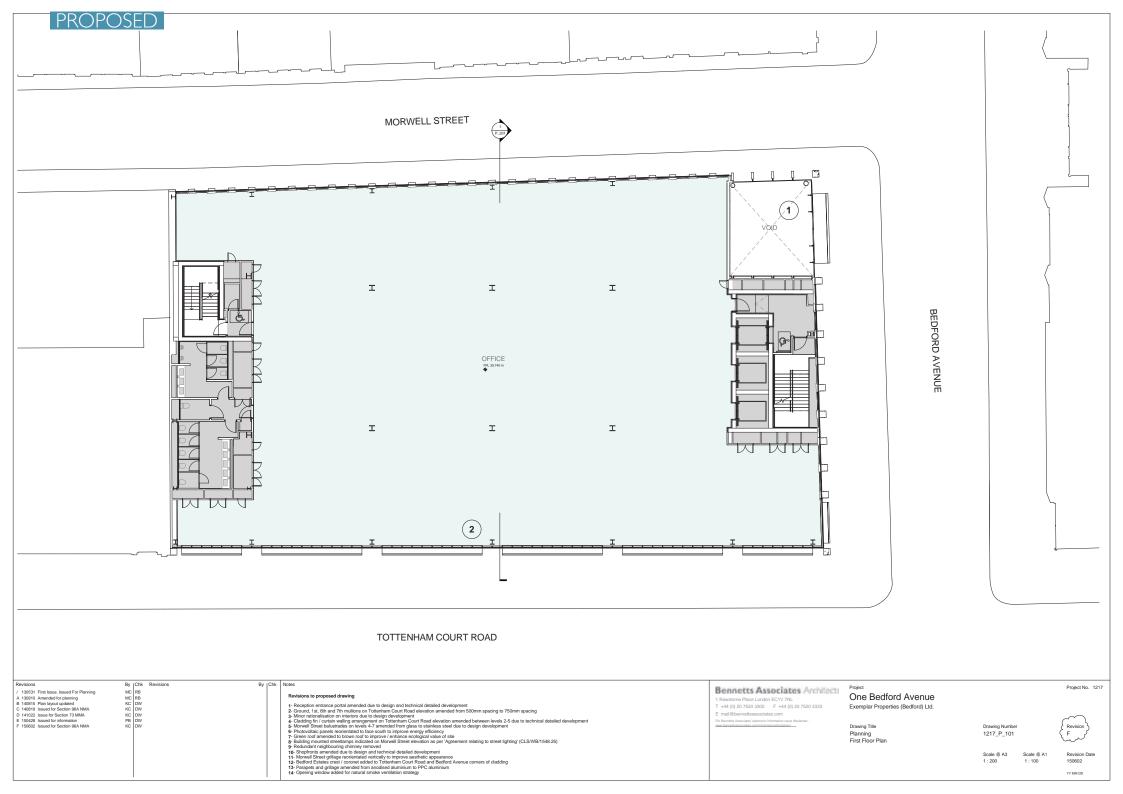

### Proposed Architectural Drawings

|   | Revision | DrawingTitle                     |
|---|----------|----------------------------------|
|   | E        | Site plan                        |
|   |          |                                  |
|   | G        | Basement Plan                    |
|   | F        | Ground Floor Plan                |
|   | F        | First Floor Plan                 |
|   | E        | Second Floor plan                |
|   | E        | Third Floor plan                 |
|   | E        | Fourth Floor Plan                |
|   | E        | Fifth Floor Plan                 |
|   | F        | Sixth Floor Plan                 |
|   | F        | Seventh Floor Plan               |
|   | F        | Eighth Floor Plan                |
|   |          |                                  |
|   | F        | East Elevation, Morwell Street   |
|   | F        | South Elevation, Plot wen Street |
|   | C        | Tottenham Court Road Elevation   |
|   | C        | Section 01                       |
|   | C        | Jection of                       |
| 5 |          |                                  |
|   | В        | Bay Study Tottenham Court Road   |
|   | В        | Bay Study Bedford Avenue         |
|   | В        | Bay Study Morwell Street         |
|   |          |                                  |