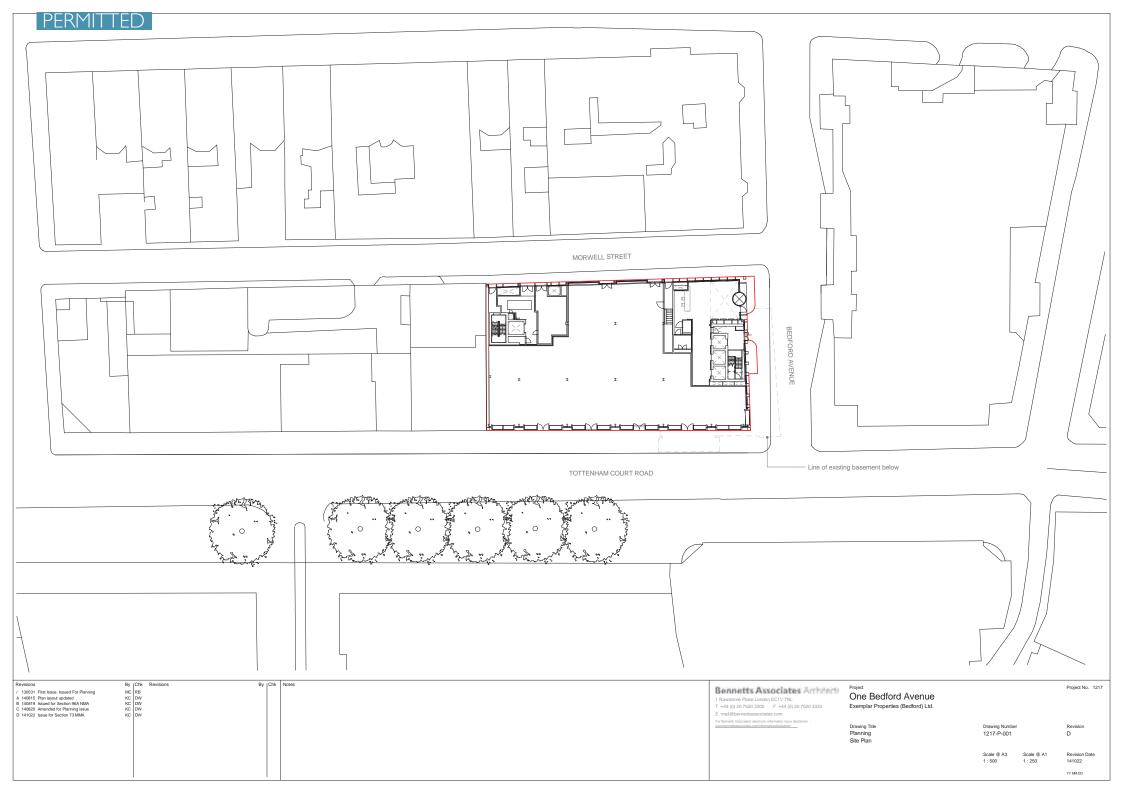

### Permitted Architectural Drawings

| Drawing Number        | Revision | DrawingTitle                   | Drawing Number       |
|-----------------------|----------|--------------------------------|----------------------|
| Site plan             |          |                                |                      |
| 1217_P_001            | D        | Site plan                      | 1217_P_001           |
|                       |          |                                |                      |
| Permitted Plans       |          |                                | Proposed plans       |
| 1217_P_099            | E        | Basement Plan                  | 1217_P_099           |
| 1217_P_100            | D        | Ground Floor Plan              | 1217_P_100           |
| 1217_P_101            | D        | First Floor Plan               | 1217_P_101           |
| 1217_P_102            | С        | Second Floor plan              | 1217_P_102           |
| 1217_P_103            | С        | Third Floor plan               | 1217_P_103           |
| 1217_P_104            | С        | Fourth Floor Plan              | 1217_P_104           |
| 1217_P_105            | С        | Fifth Floor Plan               | 1217_P_105           |
| 1217_P_106            | D        | Sixth Floor Plan               | 1217_P_106           |
| 1217_P_107            | D        | Seventh Floor Plan             | 1217_P_107           |
| 1217_P_108            | D        | Roof Plan                      | 1217_P_108           |
|                       |          |                                |                      |
| Permitted Elevations  |          |                                | Proposed Elevations  |
| 1217_P_302            | D        | Morwell Street Elevation       | 1217_P_302           |
| 1217_P_303            | D        | Bedford Avenue Elevation       | 1217_P_303           |
| 1217_P_304            | В        | Tottenham Court Road Elevation | 1217_P_304           |
| 1217_P_201            | В        | Section 01                     | 1217_P_201           |
|                       |          |                                |                      |
| Permitted Bay Studies |          |                                | Proposed Bay Studies |
| 1217_P_401            | А        | Bay Study Tottenham Court Road | 1217_P_401           |
| 1217_P_402            | А        | Bay Study Bedford Avenue       | 1217_P_402           |
| 1217_P_403            | А        | Bay Study Morwell Street       | 1217_P_403           |