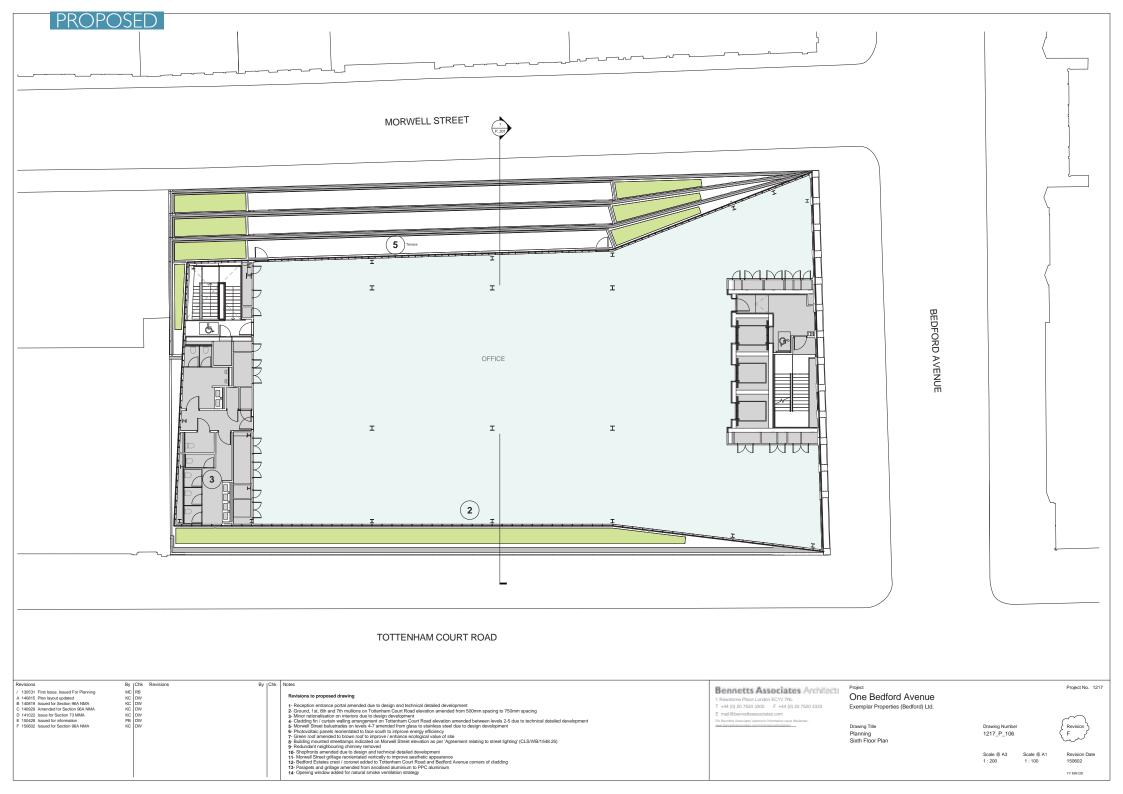

### Proposed Architectural Drawings

|   | Revision | DrawingTitle                     |
|---|----------|----------------------------------|
|   | E        | Site plan                        |
|   |          |                                  |
|   | G        | Basement Plan                    |
|   | F        | Ground Floor Plan                |
|   | F        | First Floor Plan                 |
|   | E        | Second Floor plan                |
|   | E        | Third Floor plan                 |
|   | E        | Fourth Floor Plan                |
|   | E        | Fifth Floor Plan                 |
|   | F        | Sixth Floor Plan                 |
|   | F        | Seventh Floor Plan               |
|   | F        | Eighth Floor Plan                |
|   |          |                                  |
|   | F        | East Elevation, Morwell Street   |
|   | F        | South Elevation, Plot wen Street |
|   | C        | Tottenham Court Road Elevation   |
|   | C        | Section 01                       |
|   | C        | Jection of                       |
| 5 |          |                                  |
|   | В        | Bay Study Tottenham Court Road   |
|   | В        | Bay Study Bedford Avenue         |
|   | В        | Bay Study Morwell Street         |
|   |          |                                  |