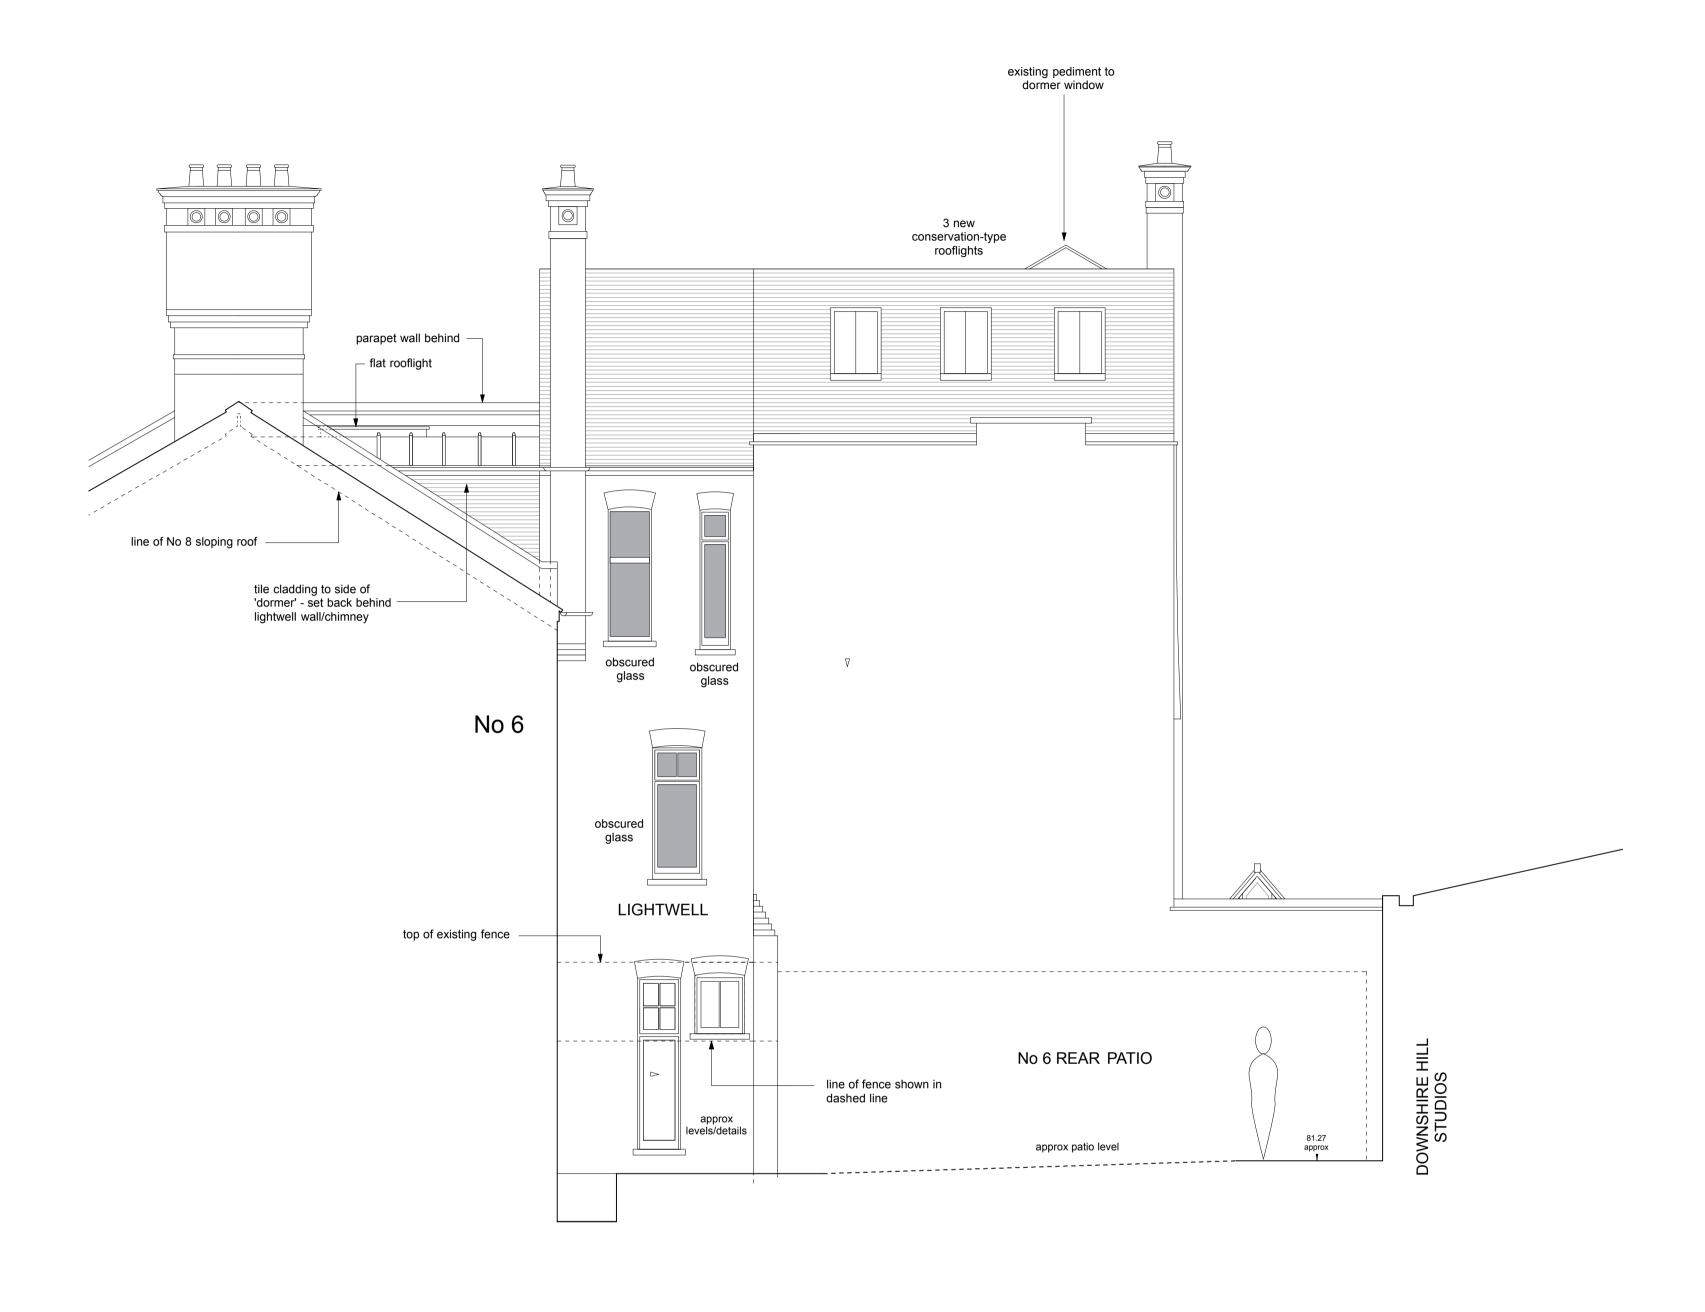

#### ELEVA**TROAR**E

existing (clay) chimney pots and ornamental ridge tiles to be retained where existing, or replaced to match

## Brod Wight

TEL 020 7722 0810 FAX 020 7722 0939 E MAIL office@brodwight.co.uk WEB www.brodwight.co.uk
75 Haverstock Hill London NW3 4SL

8 PILGRIM'S LANE - HAMPSTEAD - LONDON NW3 1SL

PROPOSED SECTION E-E & ELEVATION E