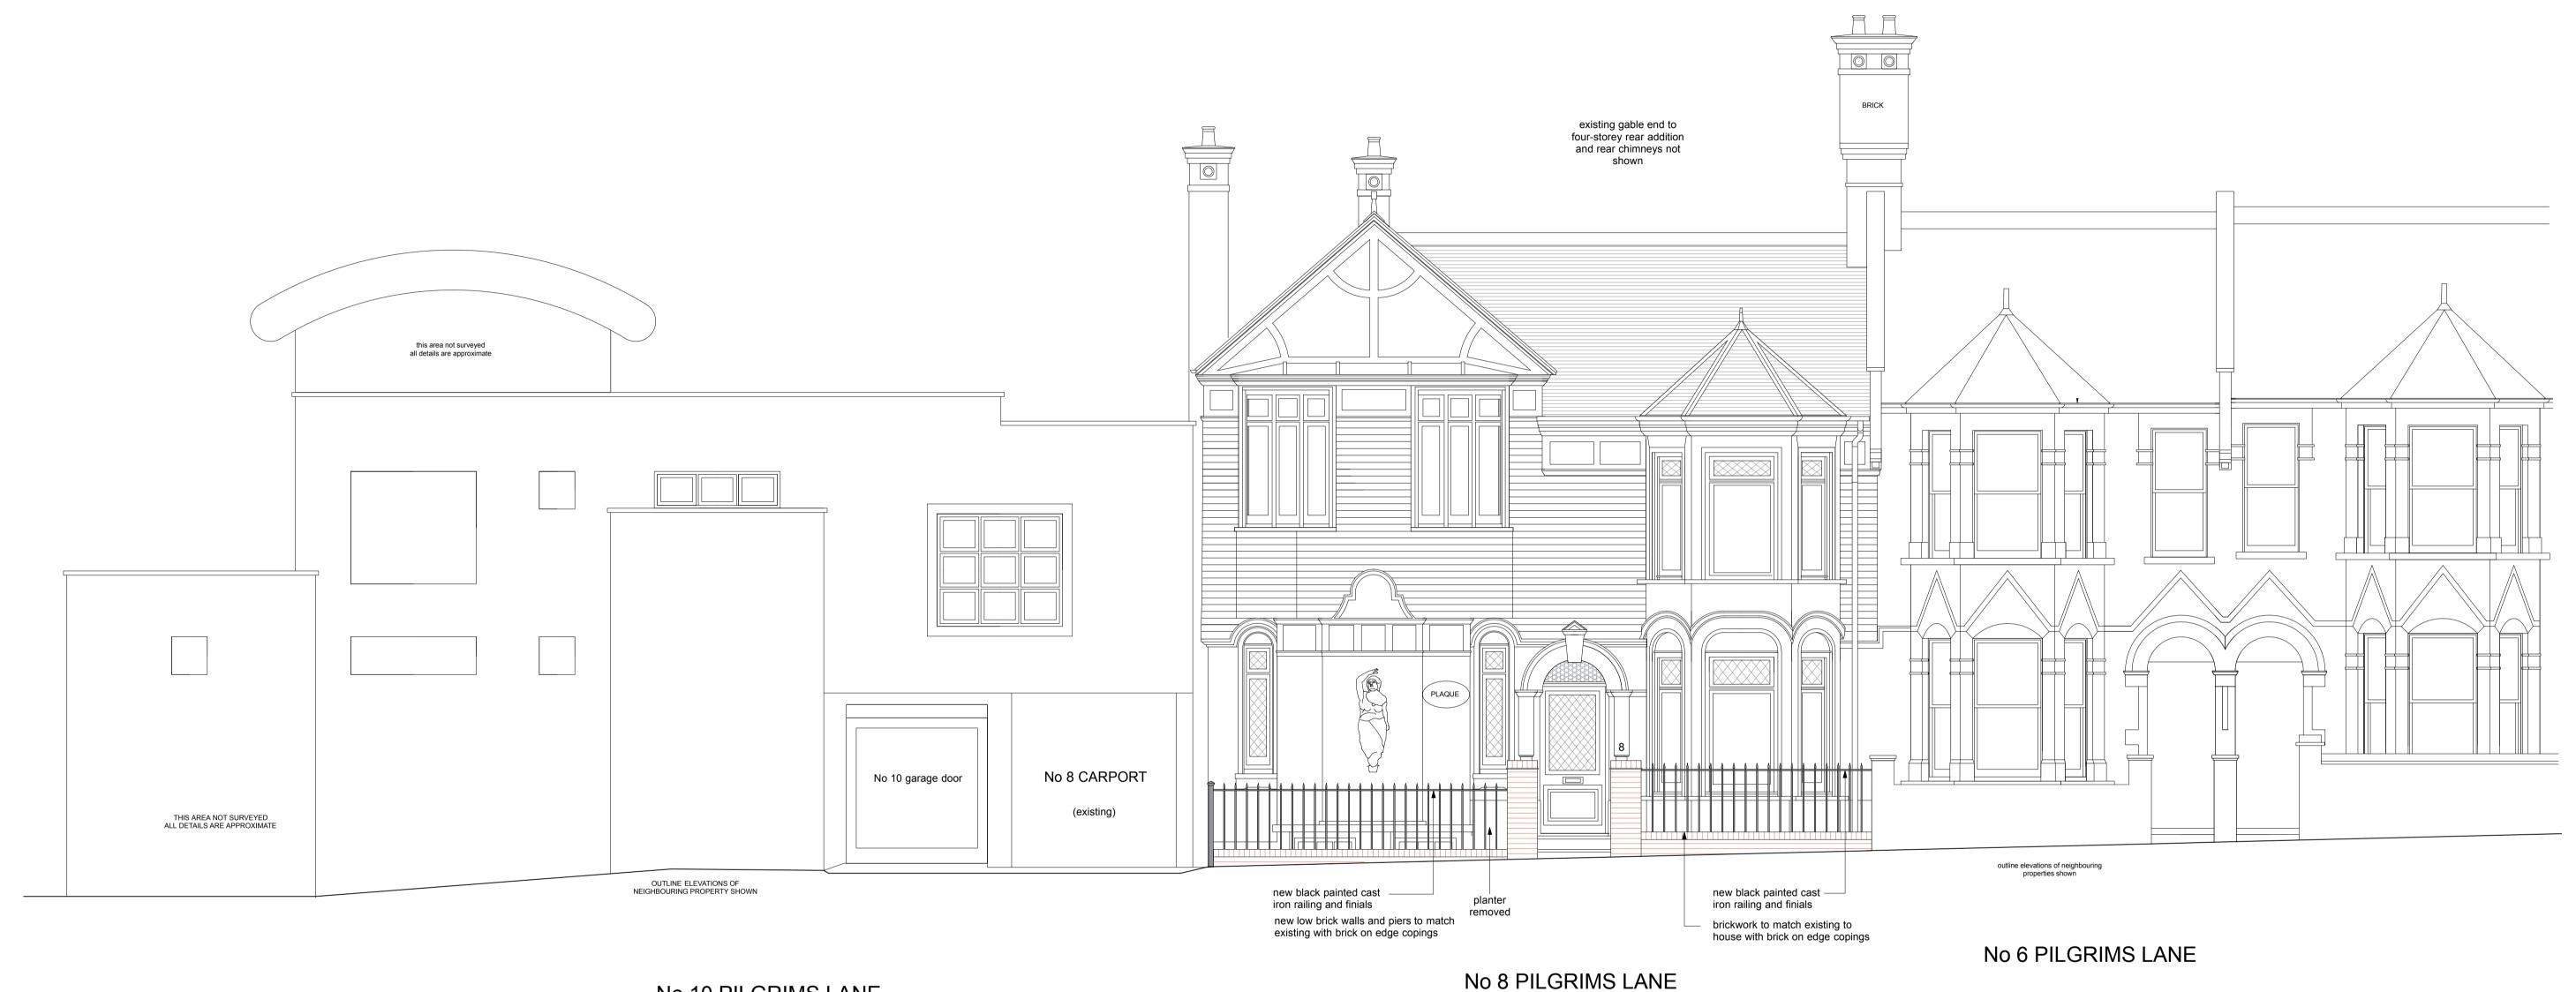

POPOSED SIDE ELEV. C & DRIVEWAY DETAILS

Date July 2015 Scale 1:50 @ A1 This drawing is copyright

No 10 PILGRIMS LANE

STREET ELEVATION A(1) TO PILGRIMS LANE

A1-size drawing 1:50

existing (clay) chimney pots and ornamental ridge tiles retained where existing, or replaced to match existing figurehead & heritage plaque retained

## Brod Wight

TEL 020 7722 0810 FAX 020 7722 0939 E MAIL office@brodwight.co.uk WEB www.brodwight.co.uk 75 Haverstock Hill London NW3 4SL

8 PILGRIM'S LANE - HAMPSTEAD - LONDON NW3 1SL PROPOSED FRONT BOUNDARY ALTERATIONS