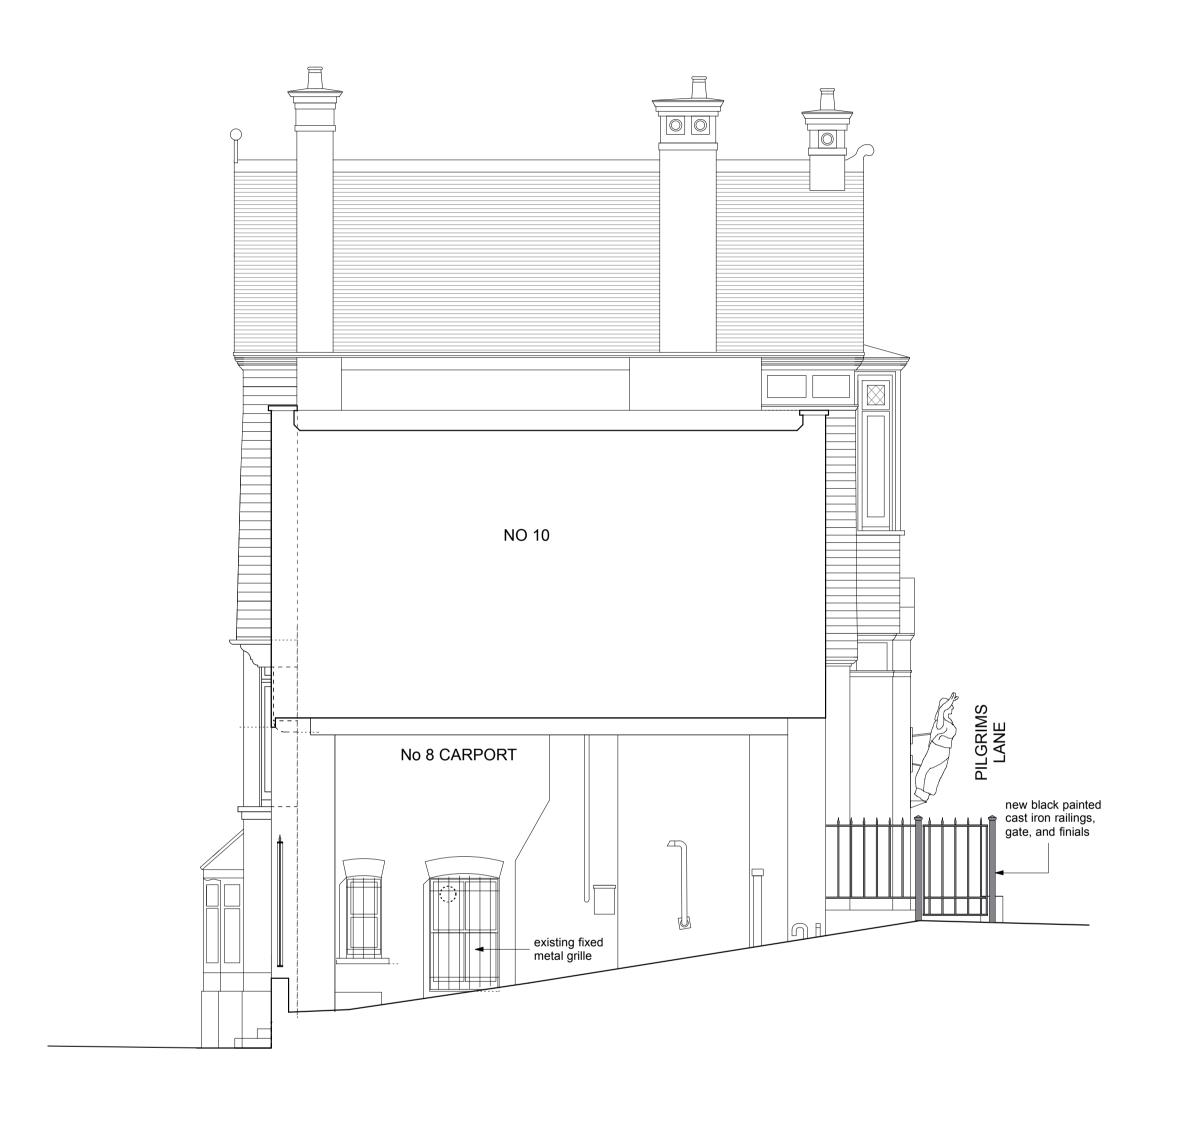

POPOSED SIDE ELEV. C & DRIVEWAY DETAILS

Date July 2015 Scale 1:50 @ A1 This drawing is copyright

No 10 PILGRIMS LANE

STREET ELEVATION A(1) TO PILGRIMS LANE

A1-size drawing 1:50

existing (clay) chimney pots and ornamental ridge tiles retained where existing, or replaced to match existing figurehead & heritage plaque retained

TEL 020 7722 0810 FAX 020 7722 0939 E MAIL office@brodwight.co.uk WEB www.brodwight.co.uk
75 Haverstock Hill London NW3 4SL

8 PILGRIM'S LANE - HAMPSTEAD - LONDON NW3 1SL

PROPOSED STREET ELEVATION A(1)

999-AP5-07