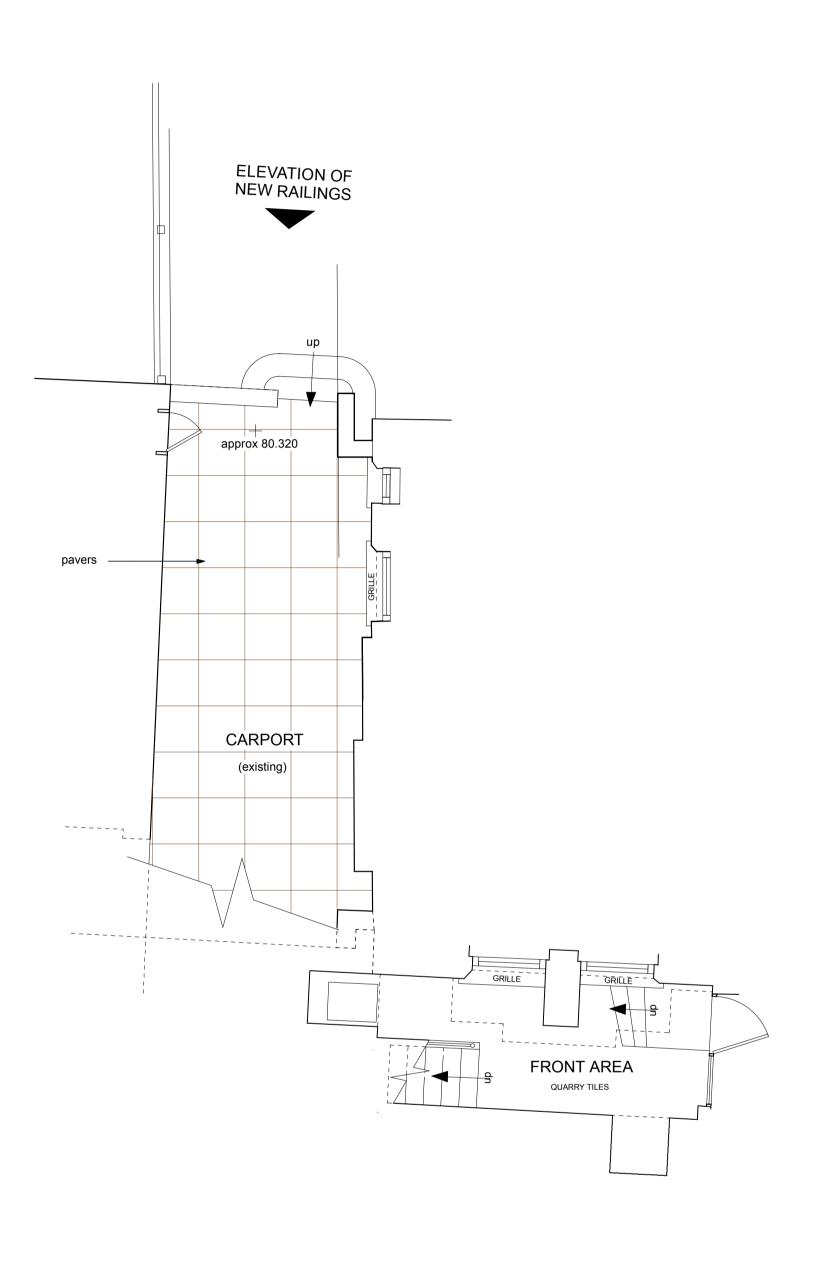

**ELEVATION C** DRIVEWAY LAYOUT **ELEVATION OF NEW RAILINGS** 

> A1-size drawing 1:50

POPOSED SIDE ELEV. C & DRIVEWAY DETAILS

Date July 2015 Scale 1:50 @ A1 This drawing is copyright

No 10 PILGRIMS LANE

STREET ELEVATION A(1) TO PILGRIMS LANE

A1-size drawing 1:50

existing (clay) chimney pots and ornamental ridge tiles retained where existing, or replaced to match existing figurehead & heritage plaque retained