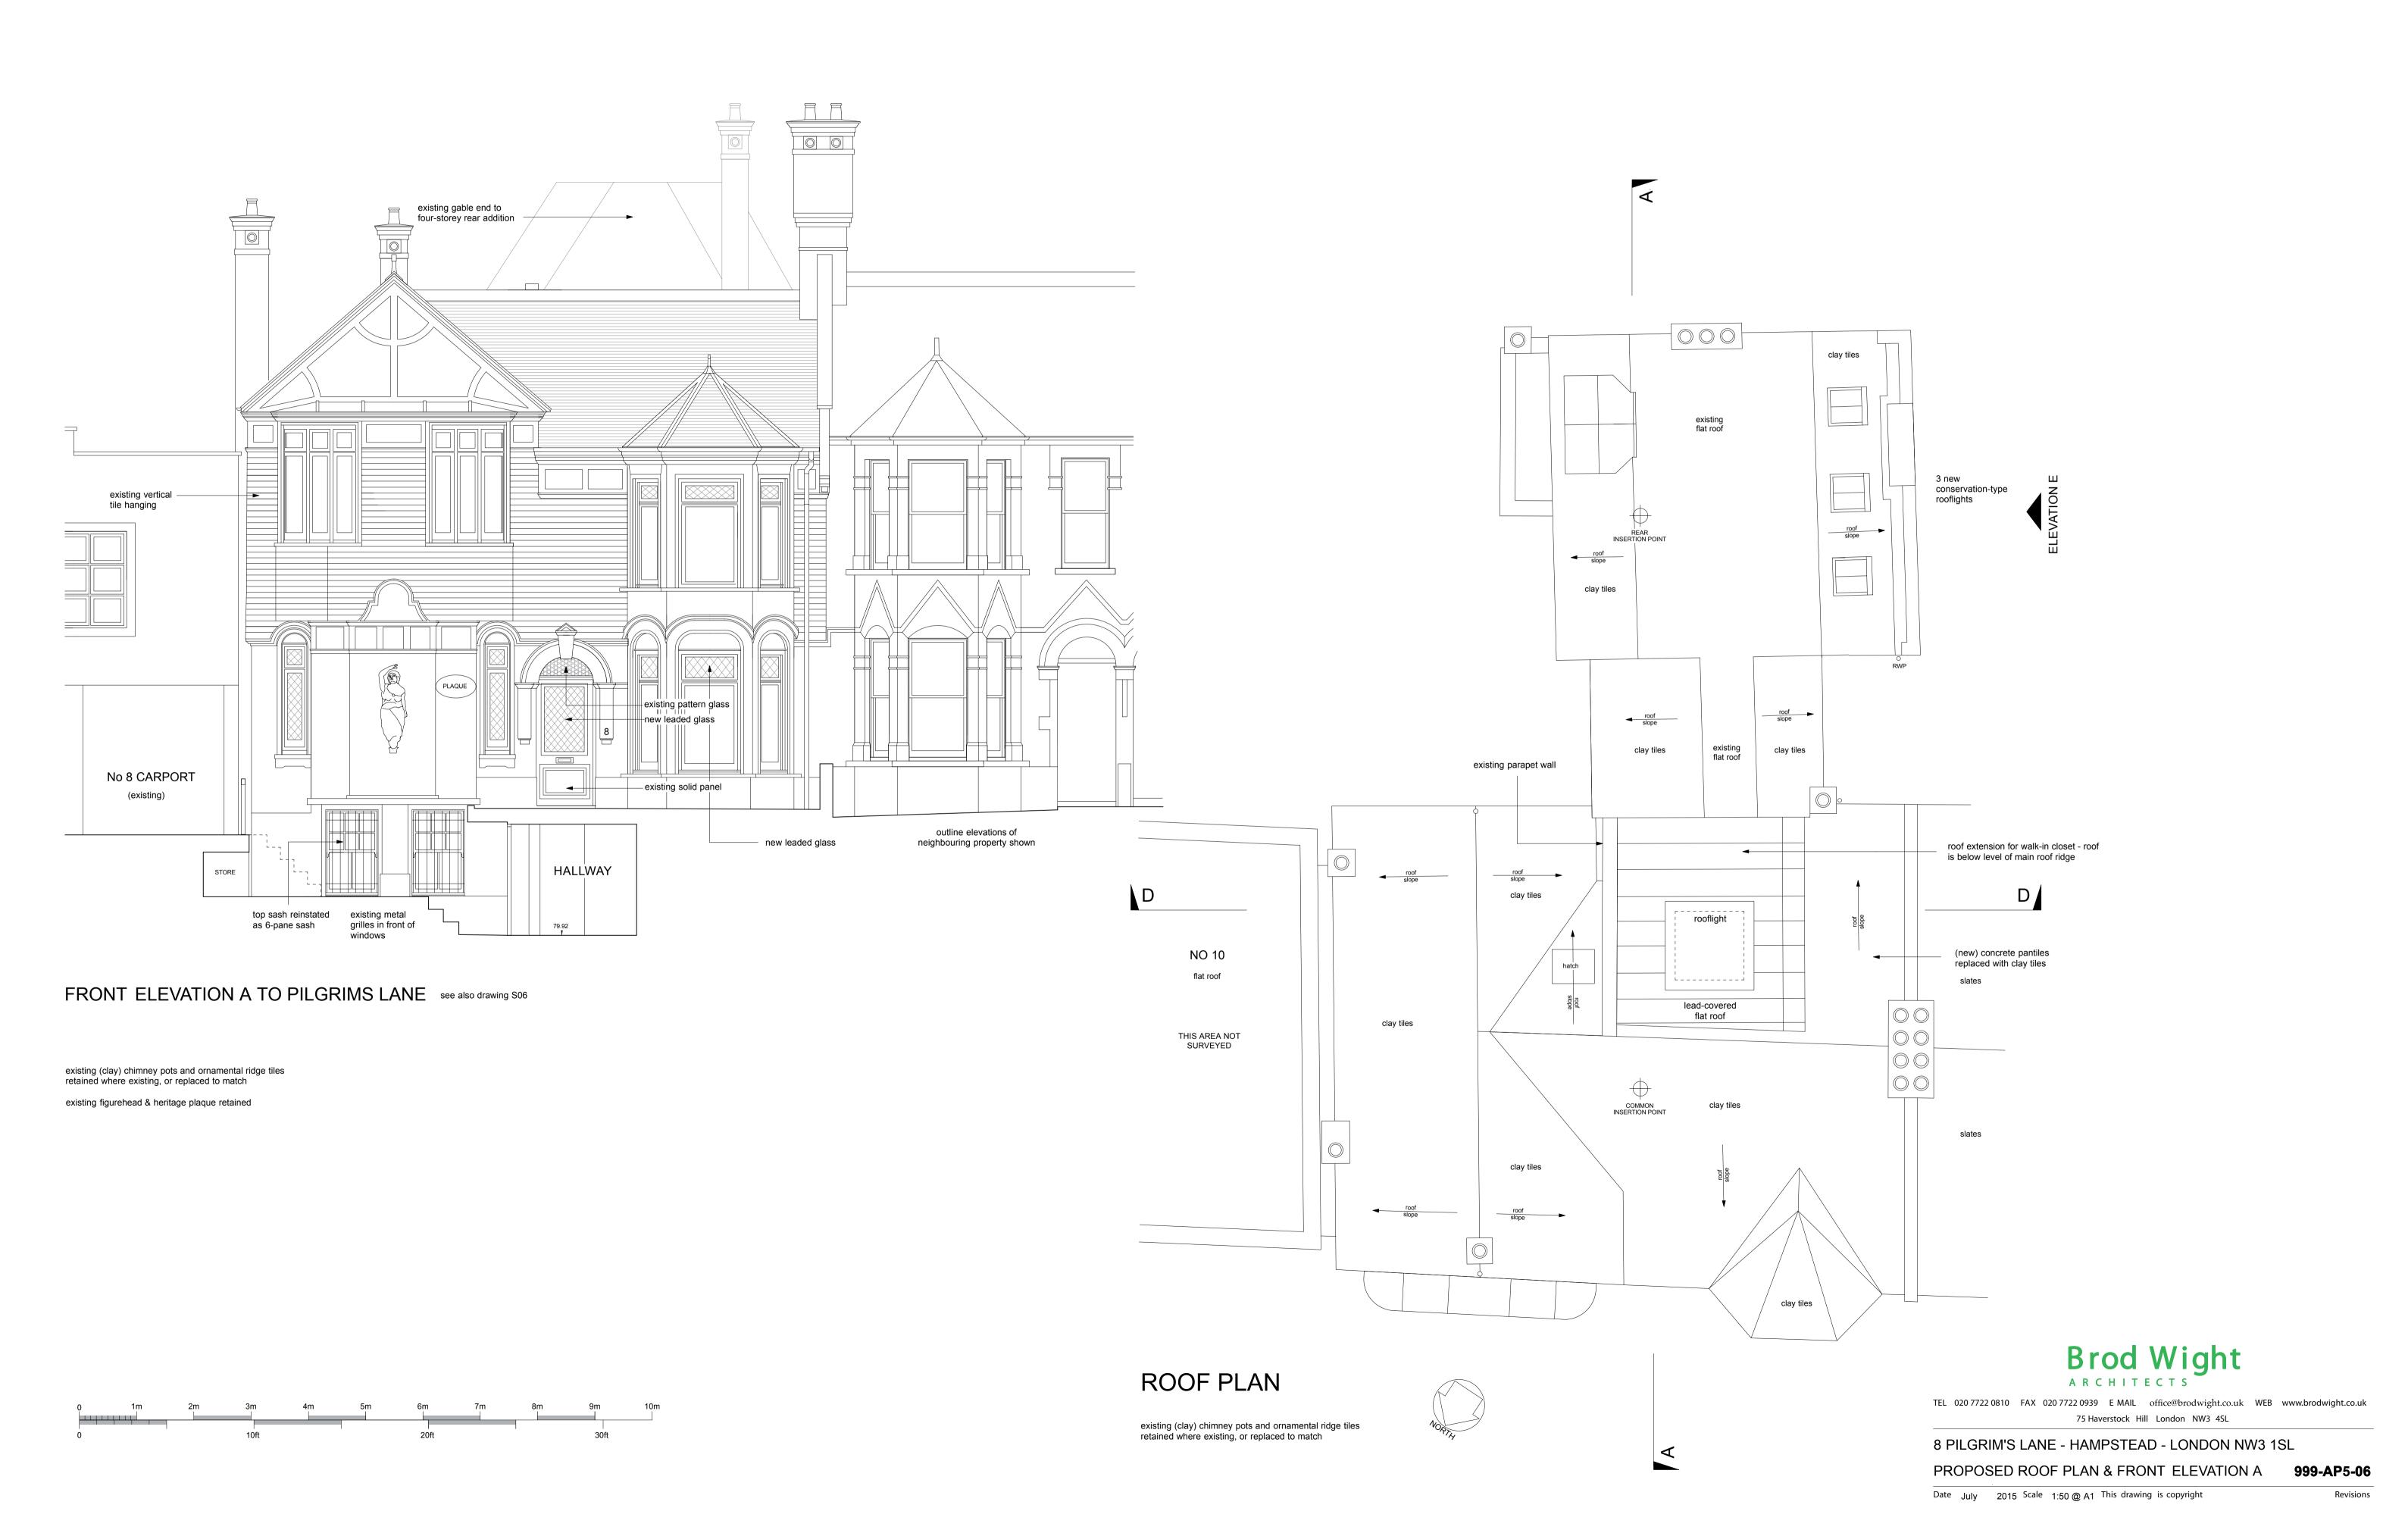

POPOSED SIDE ELEV. C & DRIVEWAY DETAILS

Date July 2015 Scale 1:50 @ A1 This drawing is copyright

No 10 PILGRIMS LANE

STREET ELEVATION A(1) TO PILGRIMS LANE

A1-size drawing 1:50

existing (clay) chimney pots and ornamental ridge tiles retained where existing, or replaced to match existing figurehead & heritage plaque retained

TEL 020 7722 0810 FAX 020 7722 0939 E MAIL office@brodwight.co.uk WEB www.brodwight.co.uk
75 Haverstock Hill London NW3 4SL

8 PILGRIM'S LANE - HAMPSTEAD - LONDON NW3 1SL

PROPOSED STREET ELEVATION A(1)

999-AP5-07

#### PROPOSED GROUND FLOOR AND UPPER GROUND FLOOR

## Brod Wight

TEL 020 7722 0810 FAX 020 7722 0939 E MAIL office@brodwight.co.uk WEB www.brodwight.co.uk 75 Haverstock Hill London NW3 4SL

8 PILGRIM'S LANE - HAMPSTEAD - LONDON NW3 1SL PROPOSED FRONT BOUNDARY ALTERATIONS