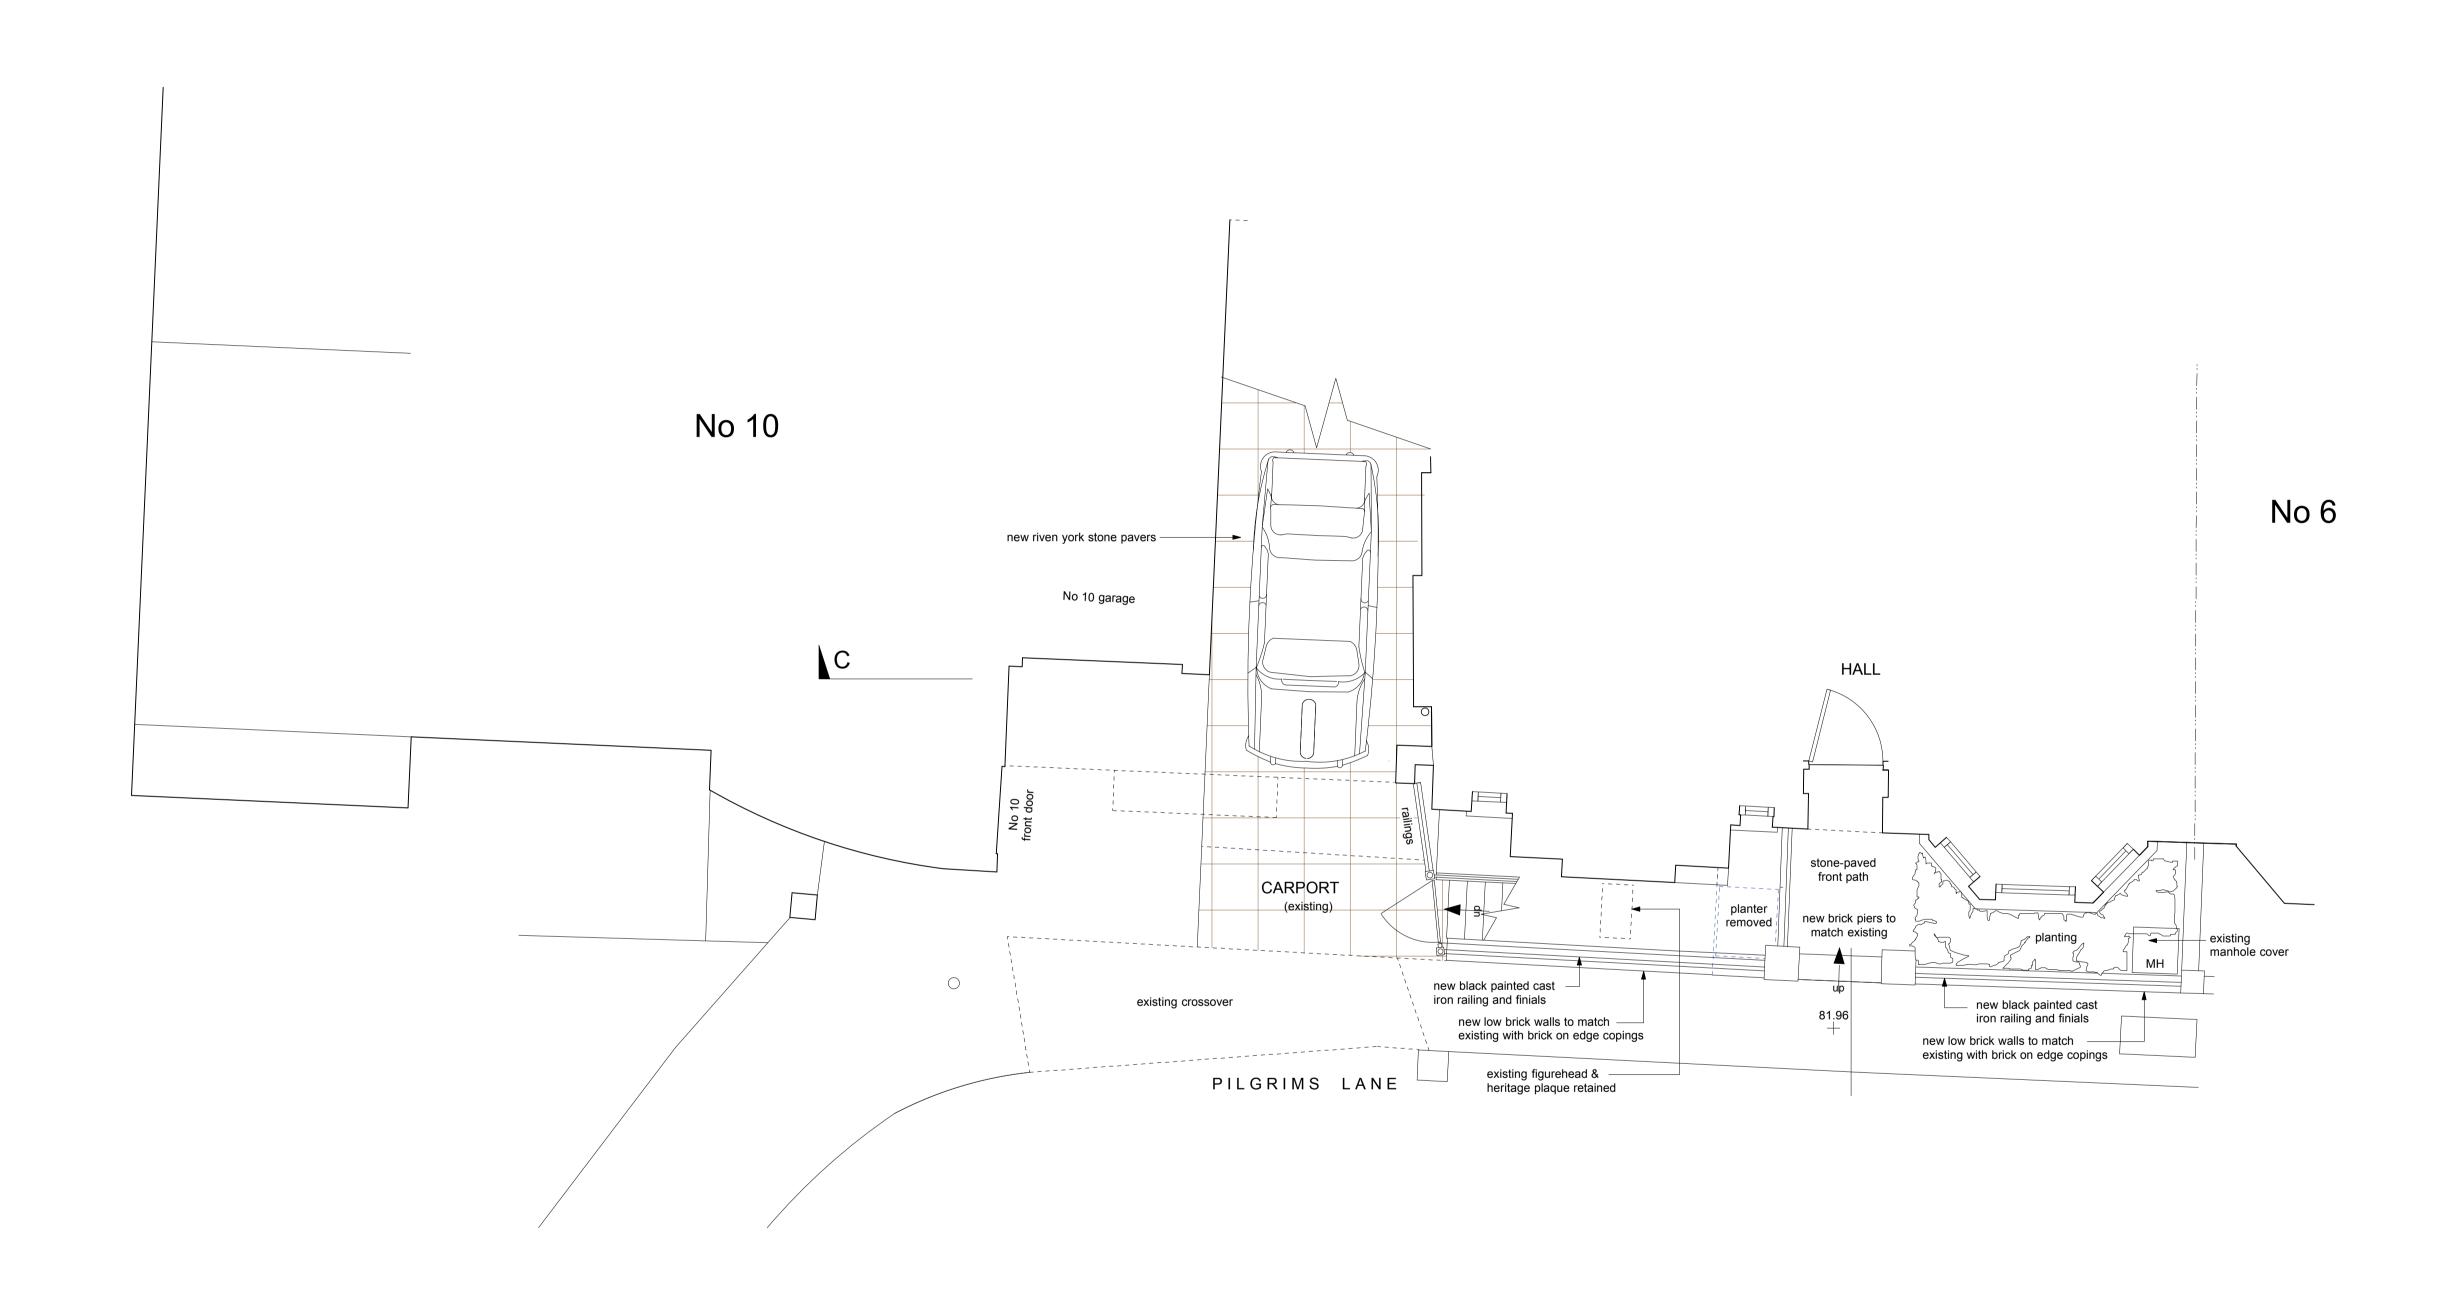

**ELEVATION C** DRIVEWAY LAYOUT **ELEVATION OF NEW RAILINGS** 

> A1-size drawing 1:50

POPOSED SIDE ELEV. C & DRIVEWAY DETAILS

Date July 2015 Scale 1:50 @ A1 This drawing is copyright

No 10 PILGRIMS LANE

STREET ELEVATION A(1) TO PILGRIMS LANE

A1-size drawing 1:50

existing (clay) chimney pots and ornamental ridge tiles retained where existing, or replaced to match existing figurehead & heritage plaque retained