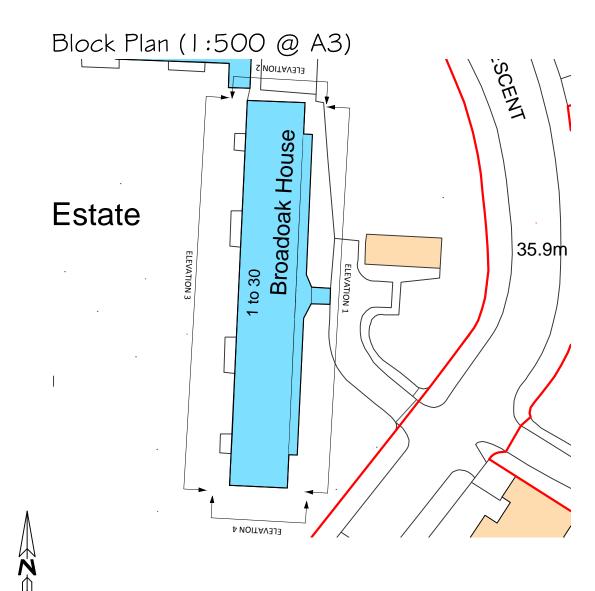

## Elevation 3 (West)

## Elevation 4 (South)

<sup>-</sup> All dimensions to be verified on site.

Archetype 1 - Existing Elevations Scale 1:200 @ A-3

## Ref:1325/PS/ME/E/06

Broadoak House **Mortimer Estate** London NW6 5PA

Drawn by: SF Date: June 2015

pod LLP Unit 313 Metal Box Factory 30 Great Guildford Street SE1 0HS

Tel: 020 3176 5590 Mob: 07808 037 998 Email: simon@podpartnership.com Web: www.podpartnership.com