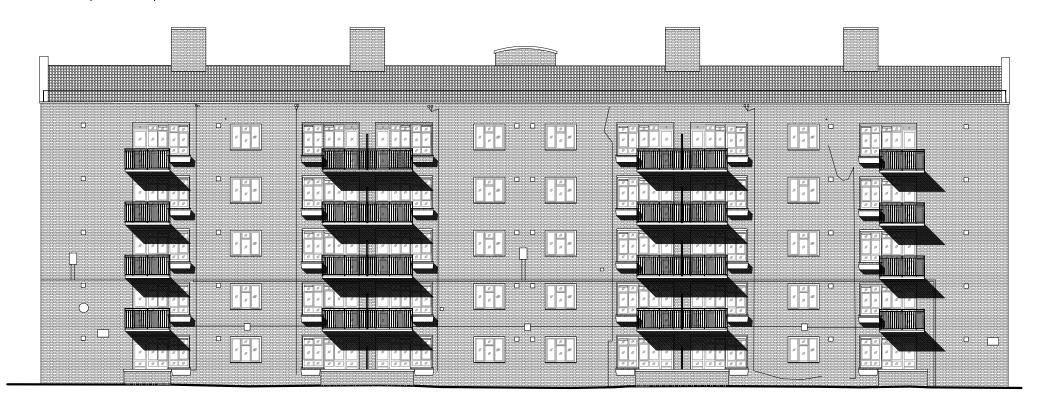

## Elevation 4 (South)

<sup>-</sup> All dimensions to be verified on site.

Archetype 1 - Existing Elevations Scale 1:200 @ A-3