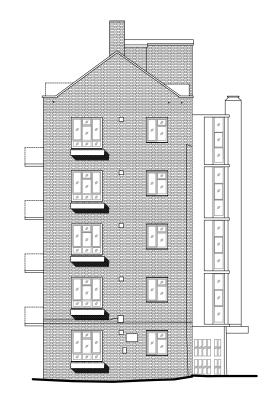

## Elevation 3 (West)



## Elevation 4 (South)







<sup>-</sup> All dimensions to be verified on site.



Archetype 1 - Existing Elevations Scale 1:200 @ A-3

## Ref:1325/PS/ME/E/06

Broadoak House **Mortimer Estate** London NW6 5PA







Drawn by: SF Date: June 2015

pod LLP Unit 313 Metal Box Factory 30 Great Guildford Street SE1 0HS

Tel: 020 3176 5590 Mob: 07808 037 998 Email: simon@podpartnership.com Web: www.podpartnership.com





<sup>-</sup> To be read in conjunction with specialist supplier's details and specifications.

- Any discrepancies are to be notified to pod LLP immediately.

- This document is copyright of pod LLP.