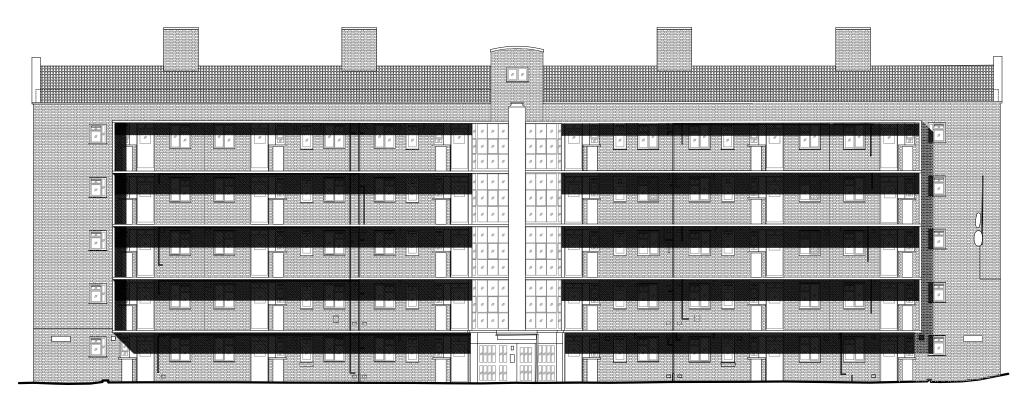

## Elevation I (East)



## Elevation 2 (North)





- This drawing is for planning purposes only.

- All dimensions to be verified on site.

To be read in conjunction with specialist supplier's details and specifications.
Any discrepancies are to be notified to pod LLP immediately.
This document is copyright of pod LLP.



Archetype 1 - Existing Elevations Scale 1:200 @ A-3

## Ref:1325/PS/ME/E/05

Broadoak House **Mortimer Estate** London NW6 5PA







Drawn by: SF Date: June 2015

pod LLP Unit 313 Metal Box Factory 30 Great Guildford Street London SE1 0HS

Tel: 020 3176 5590 Mob: 07808 037 998 Email: simon@podpartnership.com