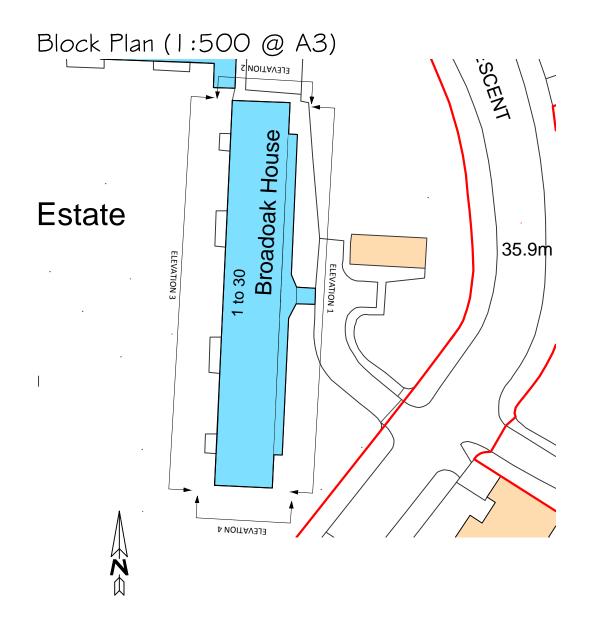

## Ref:1325/PS/ME/E/05

Broadoak House **Mortimer Estate** London NW6 5PA

Drawn by: SF Date: June 2015

pod LLP Unit 313 Metal Box Factory 30 Great Guildford Street London SE1 0HS

Tel: 020 3176 5590 Mob: 07808 037 998 Email: simon@podpartnership.com