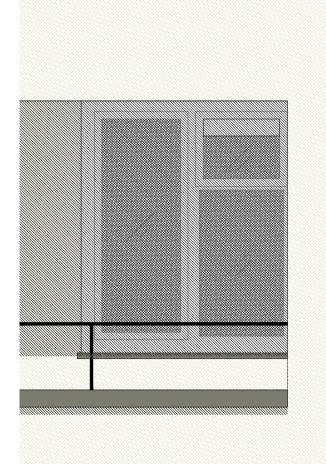

# DO2\_E - DETAILED ELEVATION (1:20@A3)







## DO2\_A - ROOF PARAPET



-Powder coated aluminium parapet pressing in grey colour

# DO2\_C - WINDOW REVEAL



This drawing is for planning purposes only.

- All dimensions to be verified on site. - To be read in conjunction with specialist supplier's details and specifications. - Any discrepancies are to be notified to pod LLP immediately. - This document is copyright of pod LLP.

Archetype 2 - Proposed Details Scale 1:10 & 1:20 @ A-3

### Ref:1325/PS/ME/D/02

Bradwell House & Haliwell House Mortimer Estate London NW6 5UT

#### Client: Lakehouse

Drawn by: SF Date: June 2015

 $\bullet \bullet \bullet$ 

pod LLP Unit 313 Metal Box Factory 30 Great Guildford Street London SE1 OHS

Tel: 020 3176 5590 Mob: 07808 037 998 Email: simon@podpartnership.com Web: www.podpartnership.com