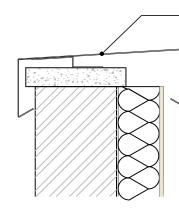

## DO2\_A - ROOF PARAPET

-Powder coated aluminium parapet pressing in grey colour