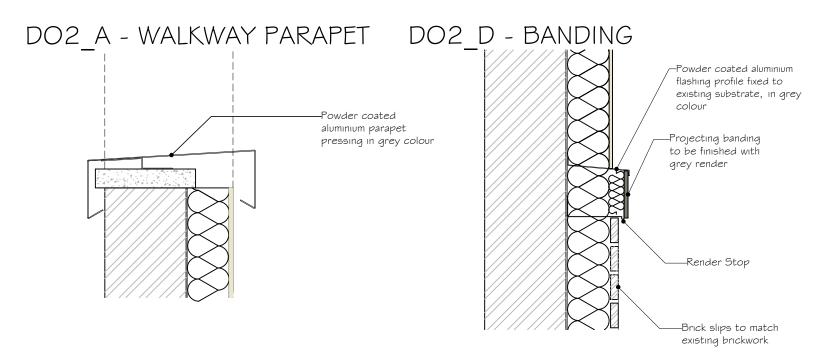

## DO2\_A - ROOF PARAPET

-Powder coated aluminium parapet pressing in grey colour