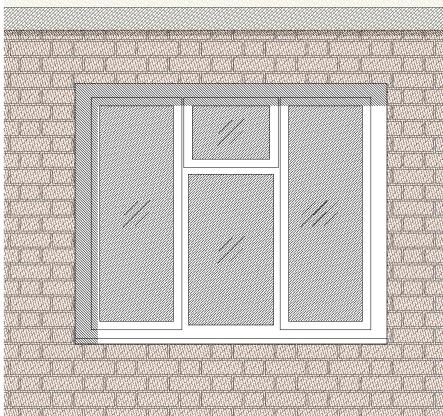

# DOI\_A BRICK SLIPS/RENDER DOI\_B - PARAPET



DOI\_C - WINDOW JAMB





## DOI\_F - DETAILED ELEVATION (1:20@A3)





### DOI\_G - SIGN



Existing sign to be replicated on brick slips

#### DOI\_H - COAL CHUTE



Archetype 1, 3 & 4 - Proposed Details Scale 1:10 & 1:20 @ A-3

#### Ref:1325/PS/ME/D/01

Remsted House, Cheshunt House, Broadoak House, Marrick House Kington House Mortimer Estate London



#### Client: Lakehouse



Drawn by: SF

pod LLP Unit 313 Metal Box Factory 30 Great Guildford Street SE1 0HS

Tel: 020 3176 5590 Mob: 07808 037 998 Email: simon@podpartnership.com Web: www.podpartnership.com







<sup>-</sup> To be read in conjunction with specialist supplier's details and specifications.
- Any discrepancies are to be notified to pod LLP immediately.
- This document is copyright of pod LLP.