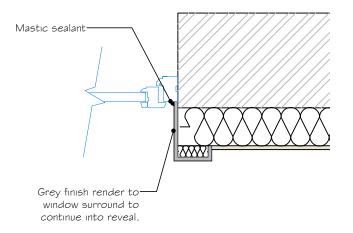

# DOI\_A BRICK SLIPS/RENDER DOI\_B - PARAPET



DOI\_C - WINDOW JAMB





## DOI\_F - DETAILED ELEVATION (1:20@A3)





### DOI\_G - SIGN



Existing sign to be replicated on brick slips

#### DOI\_H - COAL CHUTE



Archetype 1, 3 & 4 - Proposed Details Scale 1:10 & 1:20 @ A-3

#### Ref:1325/PS/ME/D/01

Remsted House, Cheshunt House, Broadoak House, Marrick House Kington House Mortimer Estate London



#### Client: Lakehouse



Drawn by: SF

pod LLP Unit 313 Metal Box Factory 30 Great Guildford Street SE1 0HS

Tel: 020 3176 5590 Mob: 07808 037 998 Email: simon@podpartnership.com Web: www.podpartnership.com







<sup>-</sup> To be read in conjunction with specialist supplier's details and specifications.
- Any discrepancies are to be notified to pod LLP immediately.
- This document is copyright of pod LLP.