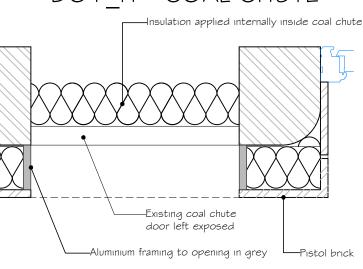

#### DOI\_H - COAL CHUTE

Archetype 1, 3 & 4 - Proposed Details Scale 1:10 & 1:20 @ A-3