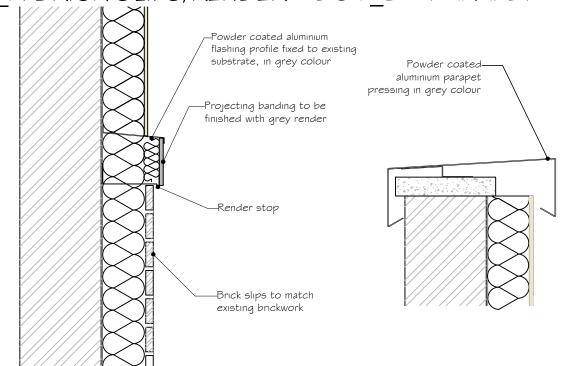

# DOI\_A BRICK SLIPS/RENDER DOI\_B - PARAPET



DOI\_C - WINDOW JAMB





## DOI\_F - DETAILED ELEVATION (1:20@A3)





### DOI\_G - SIGN



Existing sign to be replicated on brick slips

#### DOI\_H - COAL CHUTE



Archetype 1, 3 & 4 - Proposed Details Scale 1:10 & 1:20 @ A-3

#### Ref:1325/PS/ME/D/01

Remsted House, Cheshunt House, Broadoak House, Marrick House Kington House Mortimer Estate London



#### Client: Lakehouse



Drawn by: SF

pod LLP Unit 313 Metal Box Factory 30 Great Guildford Street SE1 0HS

Tel: 020 3176 5590 Mob: 07808 037 998 Email: simon@podpartnership.com Web: www.podpartnership.com







<sup>-</sup> To be read in conjunction with specialist supplier's details and specifications.
- Any discrepancies are to be notified to pod LLP immediately.
- This document is copyright of pod LLP.