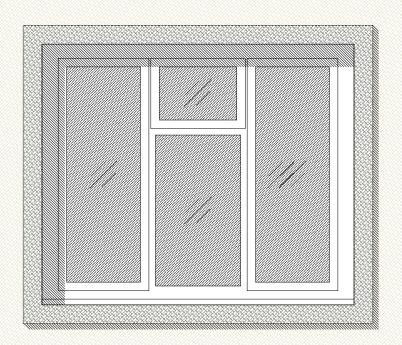

# DOI\_A BRICK SLIPS/RENDER DOI\_B - PARAPET



DOI\_C - WINDOW JAMB





## DOI\_F - DETAILED ELEVATION (1:20@A3)





### DOI\_G - SIGN



Existing sign to be replicated on brick slips

#### DOI\_H - COAL CHUTE



Archetype 1, 3 & 4 - Proposed Details Scale 1:10 & 1:20 @ A-3

#### Ref:1325/PS/ME/D/01

Remsted House, Cheshunt House, Broadoak House, Marrick House Kington House Mortimer Estate London



#### Client: Lakehouse



Drawn by: SF

pod LLP Unit 313 Metal Box Factory 30 Great Guildford Street SE1 0HS

Tel: 020 3176 5590 Mob: 07808 037 998 Email: simon@podpartnership.com Web: www.podpartnership.com







<sup>-</sup> To be read in conjunction with specialist supplier's details and specifications.
- Any discrepancies are to be notified to pod LLP immediately.
- This document is copyright of pod LLP.