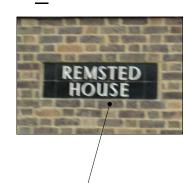

# DOI\_A BRICK SLIPS/RENDER DOI\_B - PARAPET



DOI\_C - WINDOW JAMB





## DOI\_F - DETAILED ELEVATION (1:20@A3)





### DOI\_G - SIGN



Existing sign to be replicated on brick slips

#### DOI\_H - COAL CHUTE



Archetype 1, 3 & 4 - Proposed Details Scale 1:10 & 1:20 @ A-3

#### Ref:1325/PS/ME/D/01

Remsted House, Cheshunt House, Broadoak House, Marrick House Kington House Mortimer Estate London



#### Client: Lakehouse



Drawn by: SF

pod LLP Unit 313 Metal Box Factory 30 Great Guildford Street SE1 0HS

Tel: 020 3176 5590 Mob: 07808 037 998 Email: simon@podpartnership.com Web: www.podpartnership.com







<sup>-</sup> To be read in conjunction with specialist supplier's details and specifications.
- Any discrepancies are to be notified to pod LLP immediately.
- This document is copyright of pod LLP.