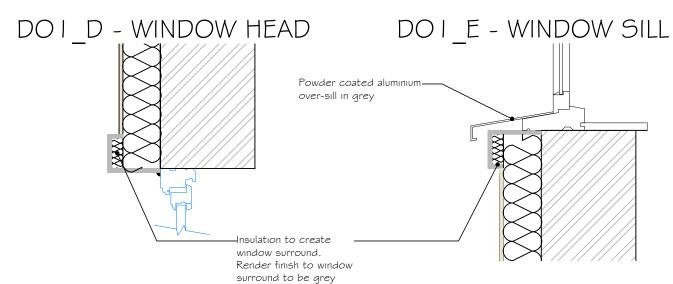

# DOI\_A BRICK SLIPS/RENDER DOI\_B - PARAPET



DOI\_C - WINDOW JAMB





## DOI\_F - DETAILED ELEVATION (1:20@A3)





### DOI\_G - SIGN



Existing sign to be replicated on brick slips

#### DOI\_H - COAL CHUTE



Archetype 1, 3 & 4 - Proposed Details Scale 1:10 & 1:20 @ A-3

#### Ref:1325/PS/ME/D/01

Remsted House, Cheshunt House, Broadoak House, Marrick House Kington House Mortimer Estate London



#### Client: Lakehouse



Drawn by: SF

pod LLP Unit 313 Metal Box Factory 30 Great Guildford Street SE1 0HS

Tel: 020 3176 5590 Mob: 07808 037 998 Email: simon@podpartnership.com Web: www.podpartnership.com







<sup>-</sup> To be read in conjunction with specialist supplier's details and specifications.
- Any discrepancies are to be notified to pod LLP immediately.
- This document is copyright of pod LLP.