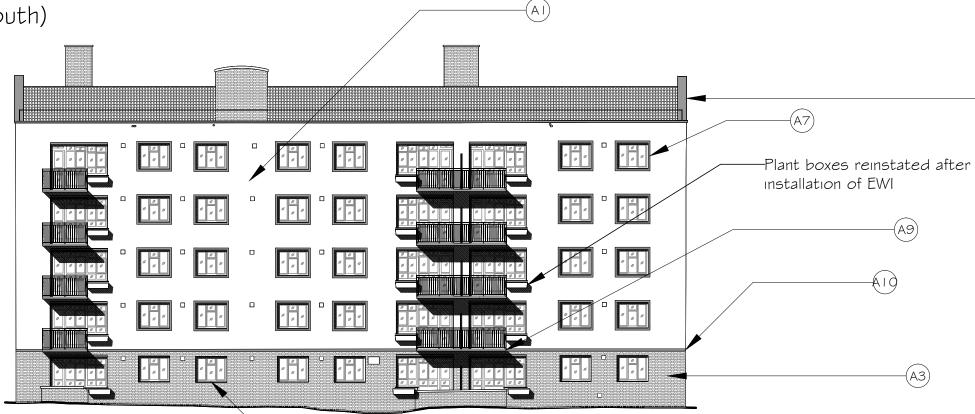

| ANNOTATION KEY |                                                              |                |
|----------------|--------------------------------------------------------------|----------------|
| KEY            | DETAIL & FINISH                                              | COLOUR         |
| AI.            | External Wall Insulation with through-colour render finish   | Off-white      |
| A2.            | External Wall Insulation with through-colour render finish   | Grey           |
| A3.            | External Wall Insulation with brick slips finish             | Match Existing |
| A4.            | Existing facing brick                                        | n/a            |
| A5.            | Powder coated aluminium window sill                          | Grey           |
| AG.            | Powder coated aluminium parapet capping                      | Grey           |
| A7.            | Projecting window surround with render finish                | Grey           |
| A8.            | External services ducting in colour to match render/brick    | To match       |
| A9.            | Painted Finish to existing projecting walkways and balconies | Grey           |
| AIO.           | Projecting render banding \$ powder coated aluminium trim.   | Grey           |

Archetype 4 - Proposed Elevations Scale 1:200 @ A-3