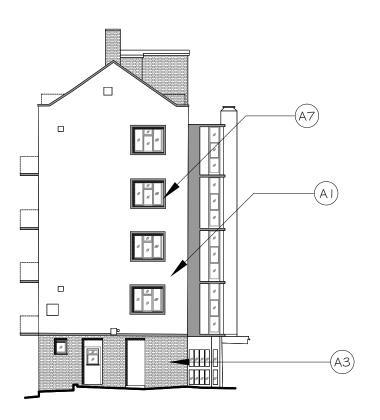

| ANNOTATION KEY |                                                              |                |
|----------------|--------------------------------------------------------------|----------------|
| KEY            | DETAIL & FINISH                                              | COLOUR         |
| AI.            | External Wall Insulation with through-colour render finish   | Off-white      |
| A2.            | External Wall Insulation with through-colour render finish   | Grey           |
| A3.            | External Wall Insulation with brick slips finish             | Match Existing |
| A4.            | Existing facing brick                                        | n/a            |
| A5.            | Powder coated aluminium window sill                          | Grey           |
| AG.            | Powder coated aluminium parapet capping                      | Grey           |
| A7.            | Projecting window surround with render finish                | Grey           |
| A8.            | External services ducting in colour to match render/brick    | To match       |
| A9.            | Painted Finish to existing projecting walkways and balconies | Grey           |
| AIO.           | Projecting render banding \$ powder coated aluminium trim.   | Grey           |

Archetype 4 - Proposed Elevations Scale 1:200 @ A-3