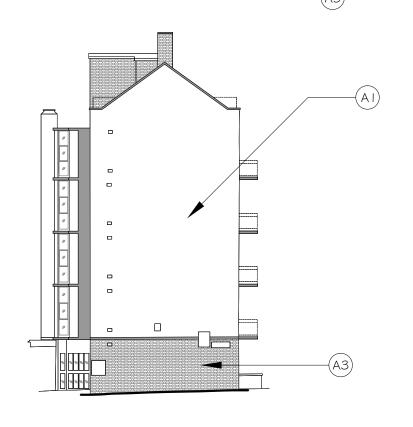

## Elevation I (North) (AG) # # (A7) <del>(</del>A7) (A9) -A19 AI Existing chutes left exposed and

filled with insulation to avoid cold bridging

Elevation 2 (West)

| ++++ | <del>  </del> | <del>    </del> | <del>  </del> | <del>      </del> | <del>      </del> | <del>        </del> |    | <del>         </del> | <del>         </del> | ++++ |
|------|---------------|-----------------|---------------|-------------------|-------------------|---------------------|----|----------------------|----------------------|------|
| Om   | 2             | 4               | 6             | 8                 | 10                | 12                  | 14 | 16                   | 18                   | 20m  |

| KEY  | DETAIL # FINISH                                              | COLOUR         |  |
|------|--------------------------------------------------------------|----------------|--|
| AI.  | External Wall Insulation with through-colour render finish   | Off-white      |  |
| A2.  | External Wall Insulation with through-colour render finish   | Grey           |  |
| A3.  | External Wall Insulation with brick slips finish             | Match Existing |  |
| A4.  | Existing facing brick                                        | n/a            |  |
| A5.  | Powder coated aluminium window sill                          | Grey           |  |
| 46.  | Powder coated aluminium parapet capping                      | Grey           |  |
| A7.  | Projecting window surround with render finish                | Grey           |  |
| A8.  | External services ducting in colour to match render/brick    | To match       |  |
| A9.  | Painted Finish to existing projecting walkways and balconies | Grey           |  |
| AIO. | Projecting render banding \$ powder coated aluminium trim.   | Grey           |  |