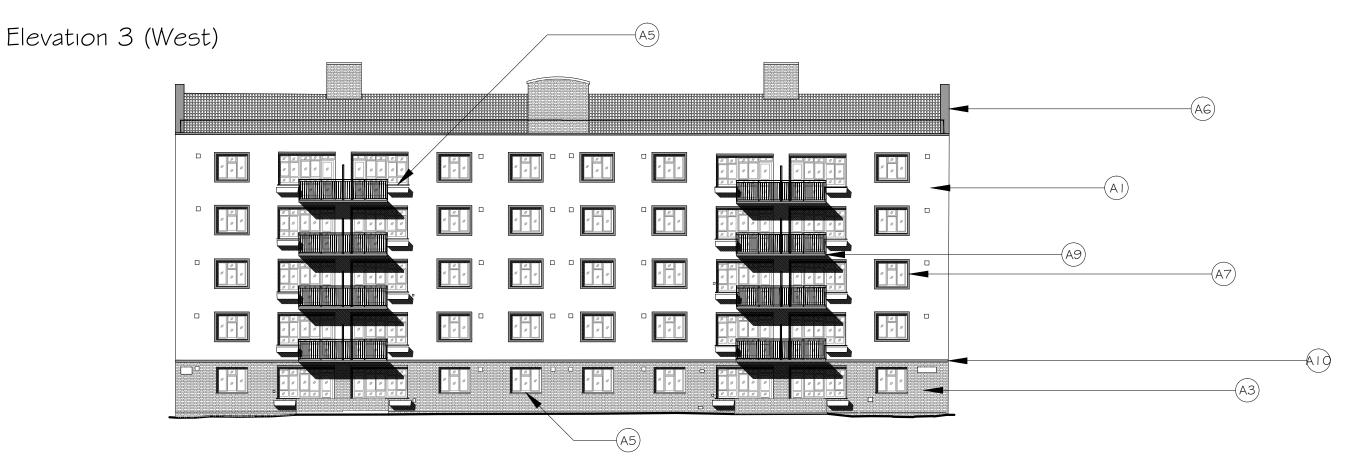

Block Plan (1:500 @ A3) ESCENT ELEVATION 2 1 to 20 Marrick House 35.9m ₽ NOITAV∃J∃

| KEY  | DETAIL & FINISH                                              | COLOUR         |
|------|--------------------------------------------------------------|----------------|
| AI.  | External Wall Insulation with through-colour render finish   | Off-white      |
| A2.  | External Wall Insulation with through-colour render finish   | Grey           |
| АЗ.  | External Wall Insulation with brick slips finish             | Match Existina |
| A4.  | Existing facing brick                                        | n/a            |
| A5.  | Powder coated aluminium window sill                          | Grey           |
| A6.  | Powder coated aluminium parapet capping                      | Grey           |
| A7.  | Projecting window surround with render finish                | Grey           |
| A8.  | External services ducting in colour to match render/brick    | To match       |
| A9.  | Painted Finish to existing projecting walkways and balconies | Grey           |
| A10. | Projecting render banding \$ powder coated aluminium trim.   | Grey           |

Archetype 3 - Proposed Elevations Scale 1:200 @ A-3