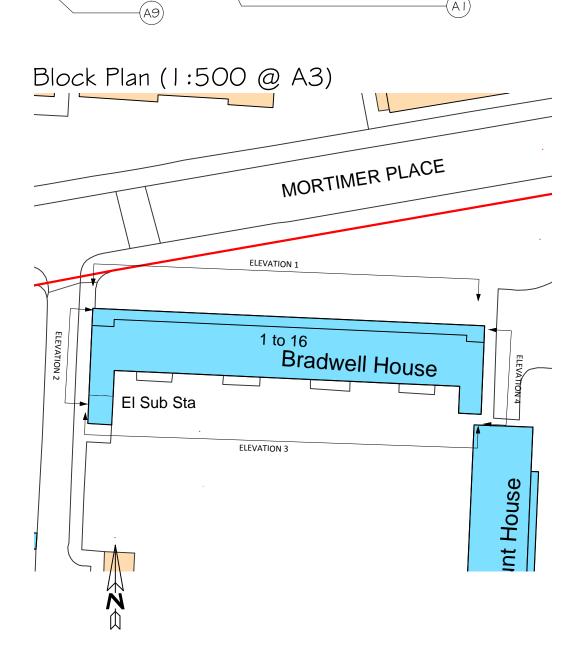

## Elevation 3 (South)



Elevation 4 (West)







- This drawing is for planning purposes only. - All dimensions to be verified on site.

To be read in conjunction with specialist supplier's details and specifications.
Any discrepancies are to be notified to pod LLP immediately.
This document is copyright of pod LLP.



## Plant boxes reinstated after installation of EWI



(a i)

| ANNOTATION KEY |                                                              |                |
|----------------|--------------------------------------------------------------|----------------|
| KEY            | DETAIL & FINISH                                              | COLOUR         |
| AI.            | External Wall Insulation with through-colour render finish   | Off-white      |
| A2.            | External Wall Insulation with through-colour rend