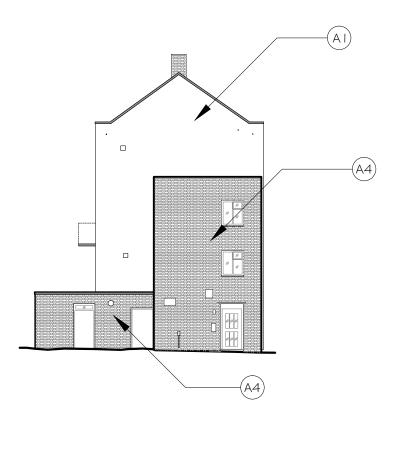

## Plant boxes reinstated after installation of EWI

(a i)

| ANNOTATION KEY |                                                              |                |
|----------------|--------------------------------------------------------------|----------------|
| KEY            | DETAIL & FINISH                                              | COLOUR         |
| AI.            | External Wall Insulation with through-colour render finish   | Off-white      |
| A2.            | External Wall Insulation with through-colour render finish   | Grey           |
| A3.            | External Wall Insulation with brick slips finish             | Match Existing |
| A4.            | Existing facing brick                                        | n/a            |
| A5.            | Powder coated aluminium window sill                          | Grey           |
| AG.            | Powder coated aluminium parapet capping                      | Grey           |
| A7.            | Projecting window surround with render finish                | Grey           |
| A8.            | External services ducting in colour to match render/brick    | To match       |
| A9.            | Painted Finish to existing projecting walkways and balconies | Grey           |
| AIO.           | Projecting render banding \$ powder coated aluminium trim.   | Grey           |