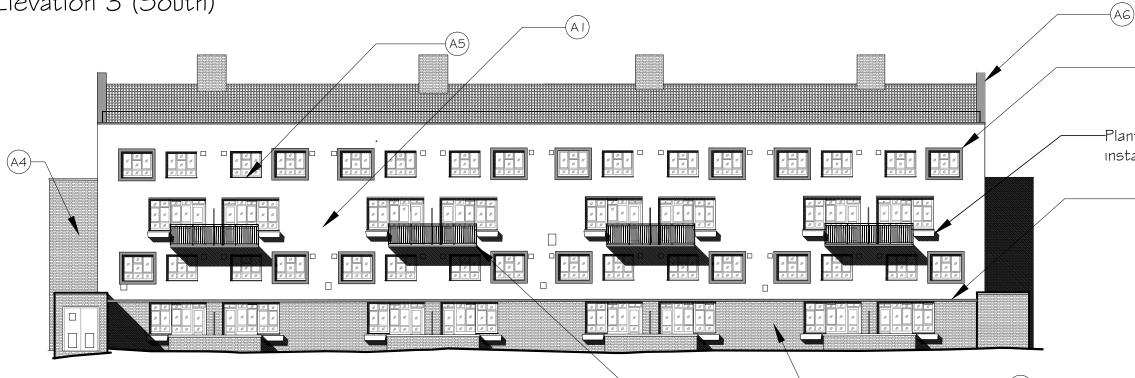

## Elevation 3 (South)

Elevation 4 (West)

- This drawing is for planning purposes only. - All dimensions to be verified on site.

To be read in conjunction with specialist supplier's details and specifications.
Any discrepancies are to be notified to pod LLP immediately.
This document is copyright of pod LLP.

## Plant boxes reinstated after installation of EWI

(a i)

| ANNOTATION KEY |                                                              |                |
|----------------|--------------------------------------------------------------|----------------|
| KEY            | DETAIL & FINISH                                              | COLOUR         |
| AI.            | External Wall Insulation with through-colour render finish   | Off-white      |
| A2.            | External Wall Insulation with through-colour render finish   | Grey           |
| A3.            | External Wall Insulation with brick slips finish             | Match Existing |
| A4.            | Existing facing brick                                        | n/a            |
| A5.            | Powder coated aluminium window sill                          | Grey           |
| AG.            | Powder coated aluminium parapet capping                      | Grey           |
| A7.            | Projecting window surround with render finish                | Grey           |
| A8.            | External services ducting in colour to match render/brick    | To match       |
| A9.            | Painted Finish to existing projecting walkways and balconies | Grey           |
| AIO.           | Projecting render banding \$ powder coated aluminium trim.   | Grey           |