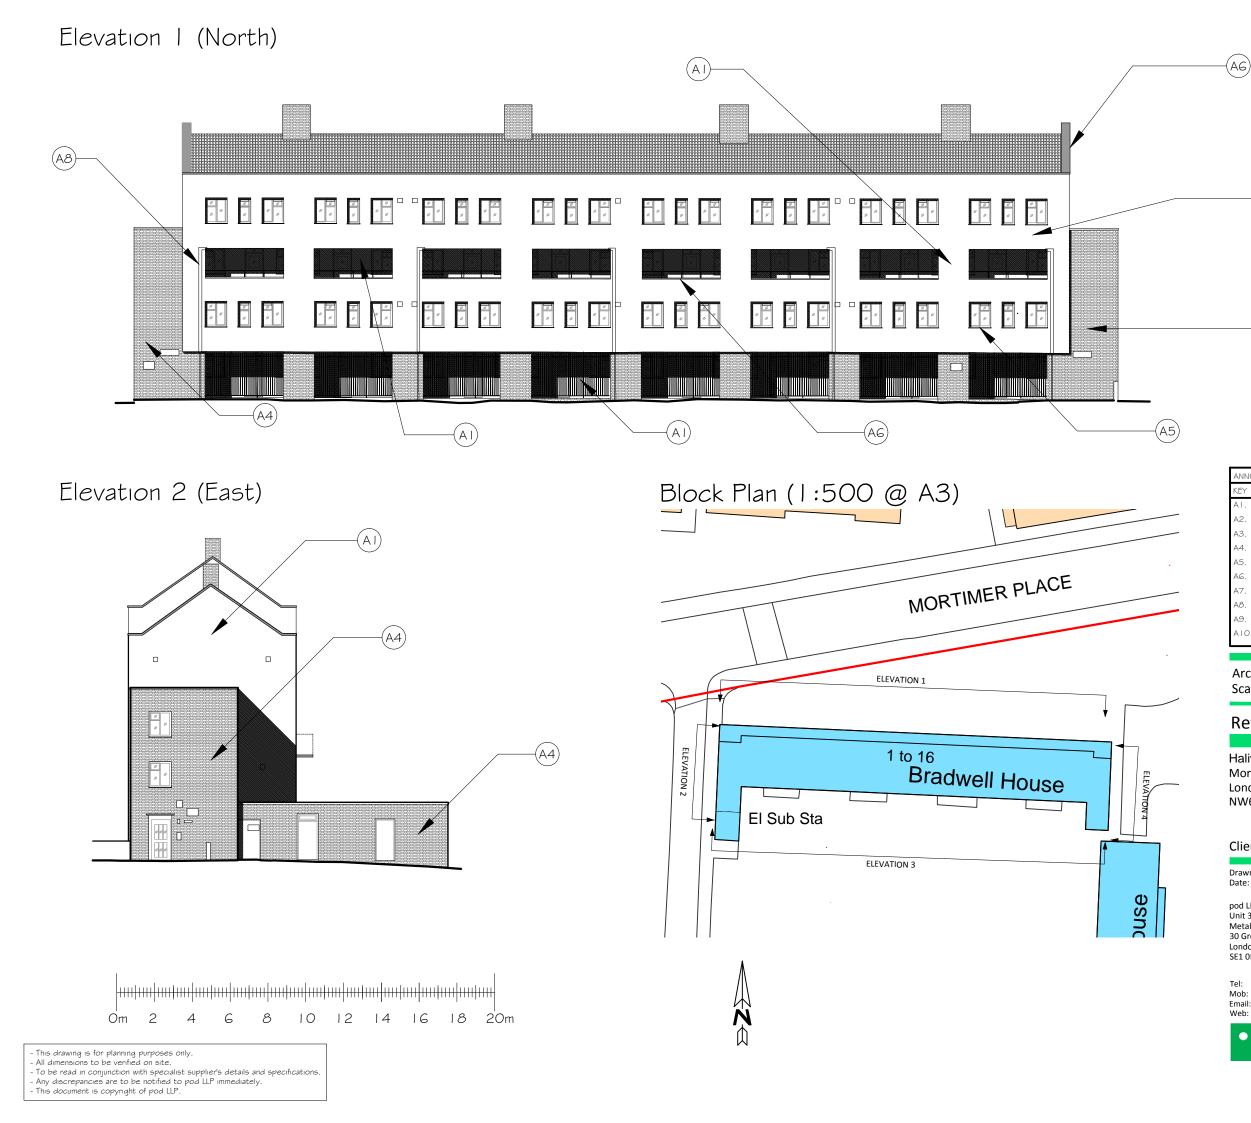

| ANNOTATION KEY |                                                              |                |
|----------------|--------------------------------------------------------------|----------------|
| KEY            | DETAIL & FINISH                                              | COLOUR         |
| AI.            | External Wall Insulation with through-colour render finish   | Off-white      |
| A2.            | External Wall Insulation with through-colour render finish   | Grey           |
| A3.            | External Wall Insulation with brick slips finish             | Match Existing |
| A4.            | Existing facing brick                                        | n/a            |
| A5.            | Powder coated aluminium window sill                          | Grey           |
| AG.            | Powder coated aluminium parapet capping                      | Grey           |
| A7.            | Projecting window surround with render finish                | Grey           |
| A8.            | External services ducting in colour to match render/brick    | To match       |
| A9.            | Painted Finish to existing projecting walkways and balconies | Grey           |
| AIO.           | Projecting render banding \$ powder coated aluminium trim.   | Grey           |
|                |                                                              |                |

Archetype 2 - Proposed Elevations Scale 1:200 @ A-3

## Ref:1325/PS/ME/P/09

Haliwell House Mortimer Estate London NW6 5NN

Client: Lakehouse

Drawn by: SF Date: June 2015

 $\bullet \bullet \bullet$ 

pod LLP Unit 313 Metal Box Factory 30 Great Guildford Street London SE1 0HS