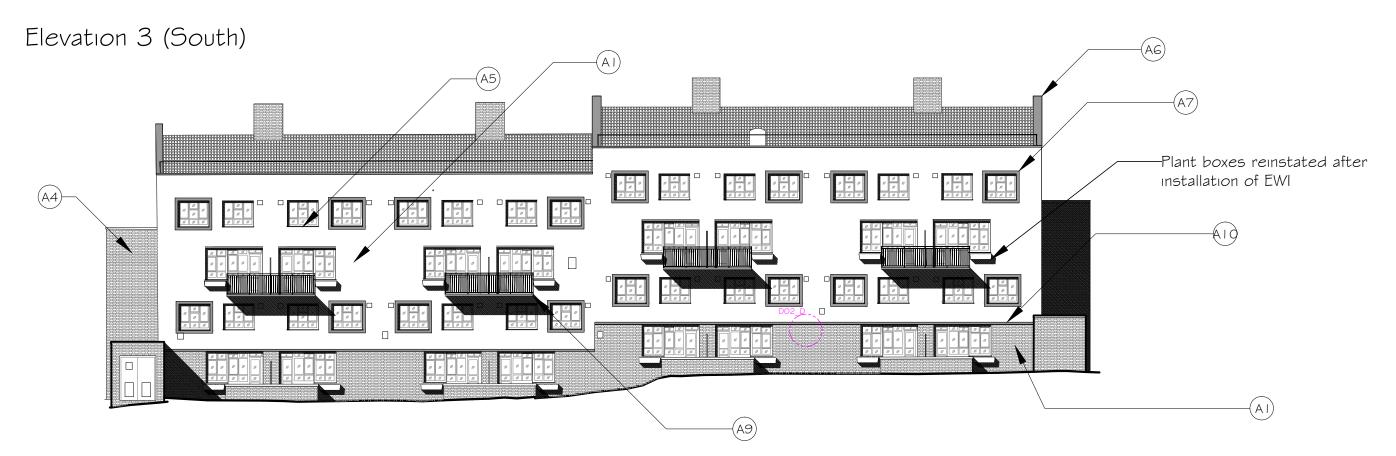

## Elevation 4 (West)

| KEY  | DETAIL # FINISH                                              | COLOUR         |
|------|--------------------------------------------------------------|----------------|
| ΑI.  | External Wall Insulation with through-colour render finish   | Off-white      |
| A2.  | External Wall Insulation with through-colour render finish   | Grey           |
| АЗ.  | External Wall Insulation with brick slips finish             | Match Existing |
| A4.  | Existing facing brick                                        | n/a            |
| A5.  | Powder coated aluminium window sill                          | Grey           |
| 46.  | Powder coated aluminium parapet capping                      | Grey           |
| A7.  | Projecting window surround with render finish                | Grey           |
| A8.  | External services ducting in colour to match render/brick    | To match       |
| A9.  | Painted Finish to existing projecting walkways and balconies | Grey           |
| A10. | Projecting render banding \$ powder coated aluminium trim.   | Grey           |

Archetype 2 - Proposed Elevations Scale 1:200 @ A-3