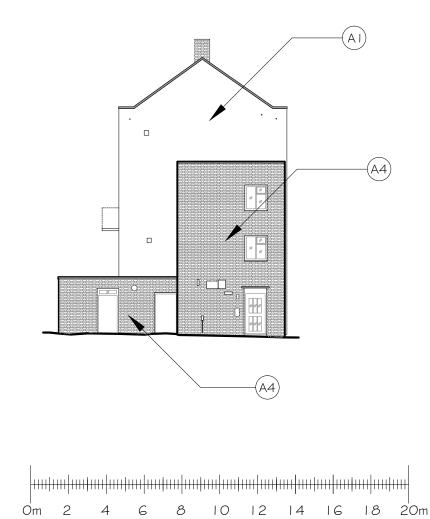

## Elevation 4 (West)

| KEY  | DETAIL # FINISH                                              | COLOUR         |
|------|--------------------------------------------------------------|----------------|
| ΑI.  | External Wall Insulation with through-colour render finish   | Off-white      |
| A2.  | External Wall Insulation with through-colour render finish   | Grey           |
| АЗ.  | External Wall Insulation with brick slips finish             | Match Existing |
| A4.  | Existing facing brick                                        | n/a            |
| A5.  | Powder coated aluminium window sill                          | Grey           |
| 46.  | Powder coated aluminium parapet capping                      | Grey           |
| A7.  | Projecting window surround with render finish                | Grey           |
| A8.  | External services ducting in colour to match render/brick    | To match       |
| A9.  | Painted Finish to existing projecting walkways and balconies | Grey           |
| A10. | Projecting render banding \$ powder coated aluminium trim.   | Grey           |

Archetype 2 - Proposed Elevations Scale 1:200 @ A-3