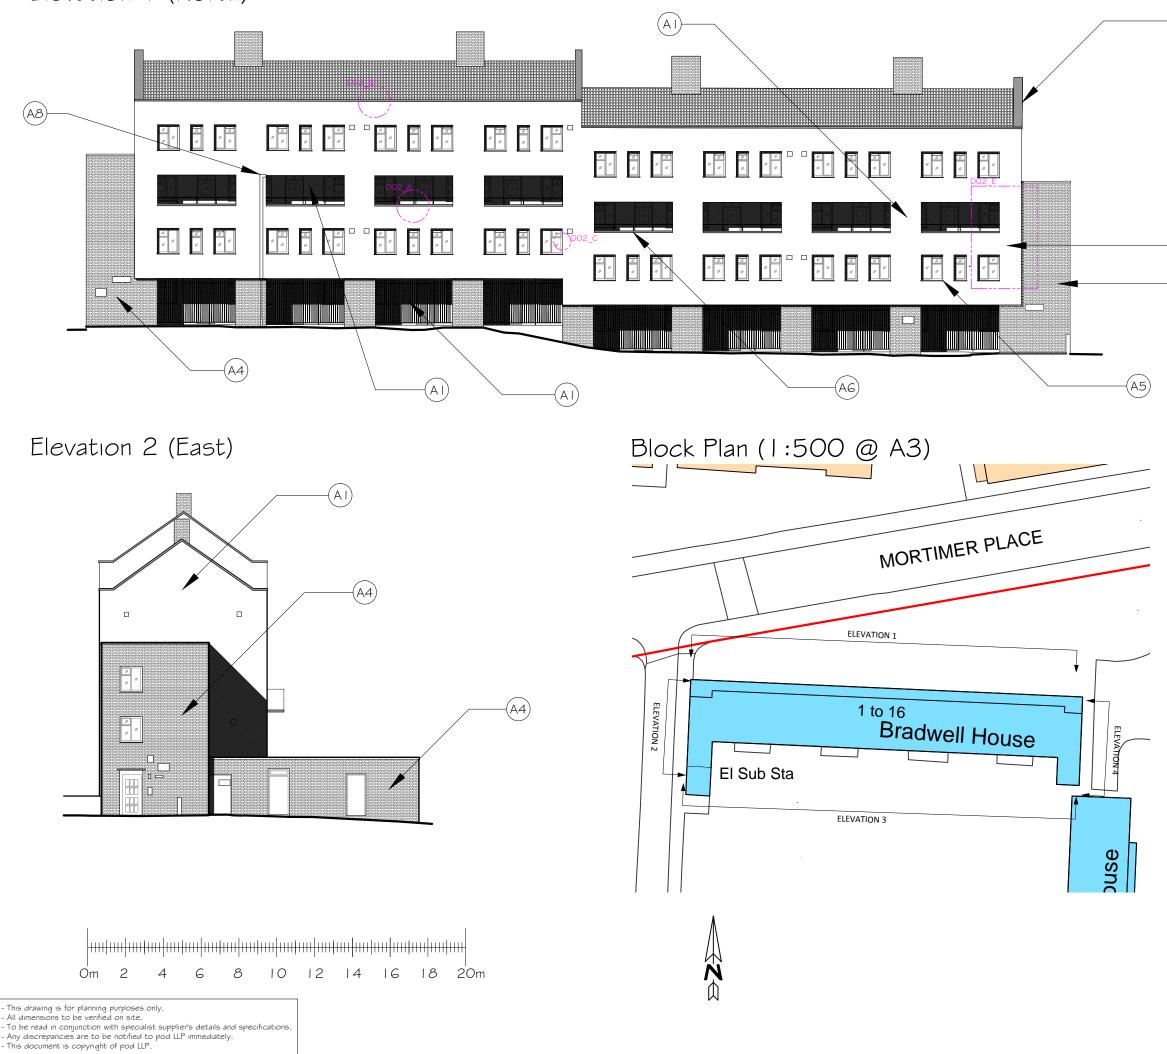

## Elevation I (North)

| ANNOTATION KEY |                                                              |                |
|----------------|--------------------------------------------------------------|----------------|
| KEY            | DETAIL & FINISH                                              | COLOUR         |
| AI.            | External Wall Insulation with through-colour render finish   | Off-white      |
| A2.            | External Wall Insulation with through-colour render finish   | Grey           |
| A3.            | External Wall Insulation with brick slips finish             | Match Existing |
| A4.            | Existing facing brick                                        | n/a            |
| A5.            | Powder coated aluminium window sill                          | Grey           |
| AG.            | Powder coated aluminium parapet capping                      | Grey           |
| A7.            | Projecting window surround with render finish                | Grey           |
| A8.            | External services ducting in colour to match render/brick    | To match       |
| A9.            | Painted Finish to existing projecting walkways and balconies | Grey           |
| AIO.           | Projecting render banding ¢ powder coated aluminium trim.    | Grey           |

Archetype 2 - Proposed Elevations Scale 1:200 @ A-3

## Ref:1325/PS/ME/P/07

(AI)

-(A4)

Bradwell House Mortimer Estate London NW6 5UT

Client: Lakehouse

-(AG)

Camden

Drawn by: SF Date: June 2015