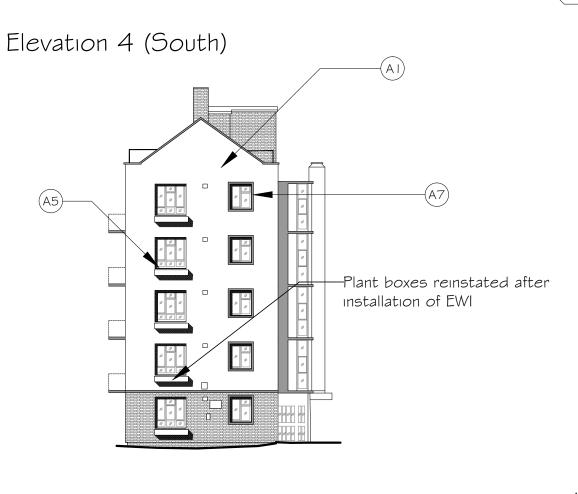

## Elevation 3 (West)

Block Plan (1:500 @ A3) ESCENT ELEVATION } Broadoak House Estate 35.9m 1 to 30 ₽ NOITAV∃J∃

| ANNOTATION KEY |                                                              |                |
|----------------|--------------------------------------------------------------|----------------|
| KEY            | DETAIL # FINISH                                              | COLOUR         |
| AI.            | External Wall Insulation with through-colour render finish   | Off-white      |
| A2.            | External Wall Insulation with through-colour render finish   | Grey           |
| АЗ.            | External Wall Insulation with brick slips finish             | Match Existing |
| A4.            | Existing facing brick                                        | n/a            |
| A5.            | Powder coated aluminium window sill                          | Grey           |
| A6.            | Powder coated aluminium parapet capping                      | Grey           |
| A7.            | Projecting window surround with render finish                | Grey           |
| A8.            | External services ducting in colour to match render/brick    | To match       |
| A9.            | Painted Finish to existing projecting walkways and balconies | Grey           |
| AIO.           | Projecting render banding \$ powder coated aluminium trim.   | Grey           |
|                |                                                              |                |