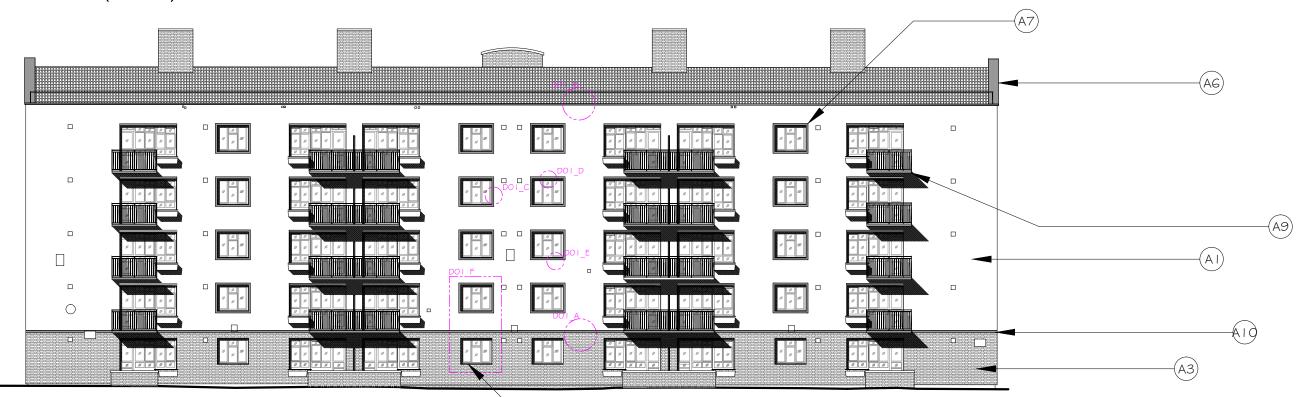

## Elevation 3 (West)

Block Plan (1:500 @ A3) ESCENT ELEVATION } Broadoak House Estate 35.9m 1 to 30 ₽ NOITAV∃J∃

| ANNOTATION KEY |                                                              |                |
|----------------|--------------------------------------------------------------|----------------|
| KEY            | DETAIL # FINISH                                              | COLOUR         |
| AI.            | External Wall Insulation with through-colour render finish   | Off-white      |
| A2.            | External Wall Insulation with through-colour render finish   | Grey           |
| АЗ.            | External Wall Insulation with brick slips finish             | Match Existing |
| A4.            | Existing facing brick                                        | n/a            |
| A5.            | Powder coated aluminium window sill                          | Grey           |
| A6.            | Powder coated aluminium parapet capping                      | Grey           |
| A7.            | Projecting window surround with render finish                | Grey           |
| A8.            | External services ducting in colour to match render/brick    | To match       |
| A9.            | Painted Finish to existing projecting walkways and balconies | Grey           |
| AIO.           | Projecting render banding \$ powder coated aluminium trim.   | Grey           |
|                |                                                              |                |