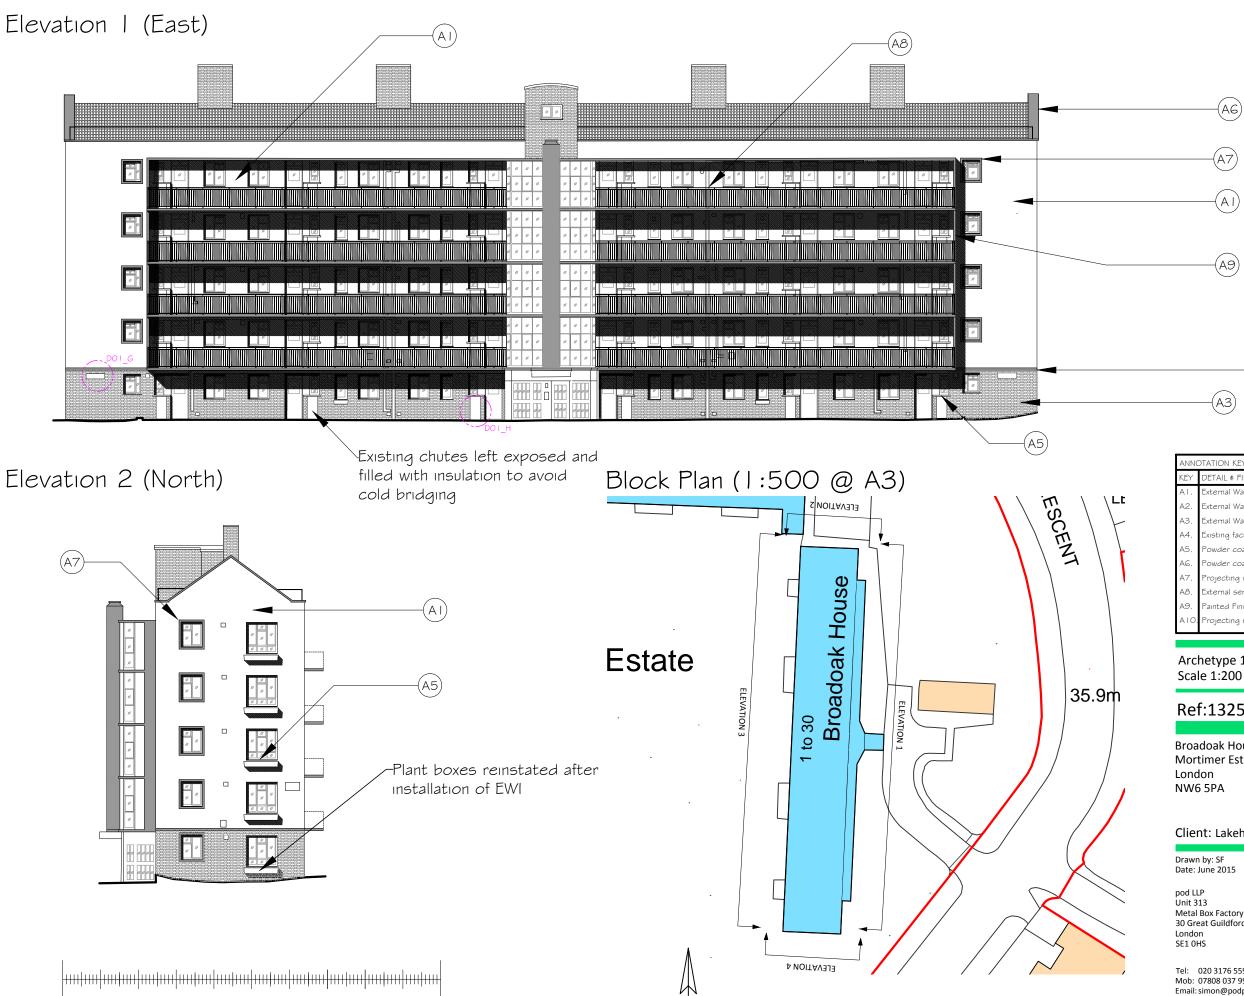

This drawing is for planning purposes only.

12 14 16 18

A19

Archetype 1 - Proposed Elevations Scale 1:200 @ A-3

External Wall Insulation with brick slips finish Match Existi Existing facing brick o match