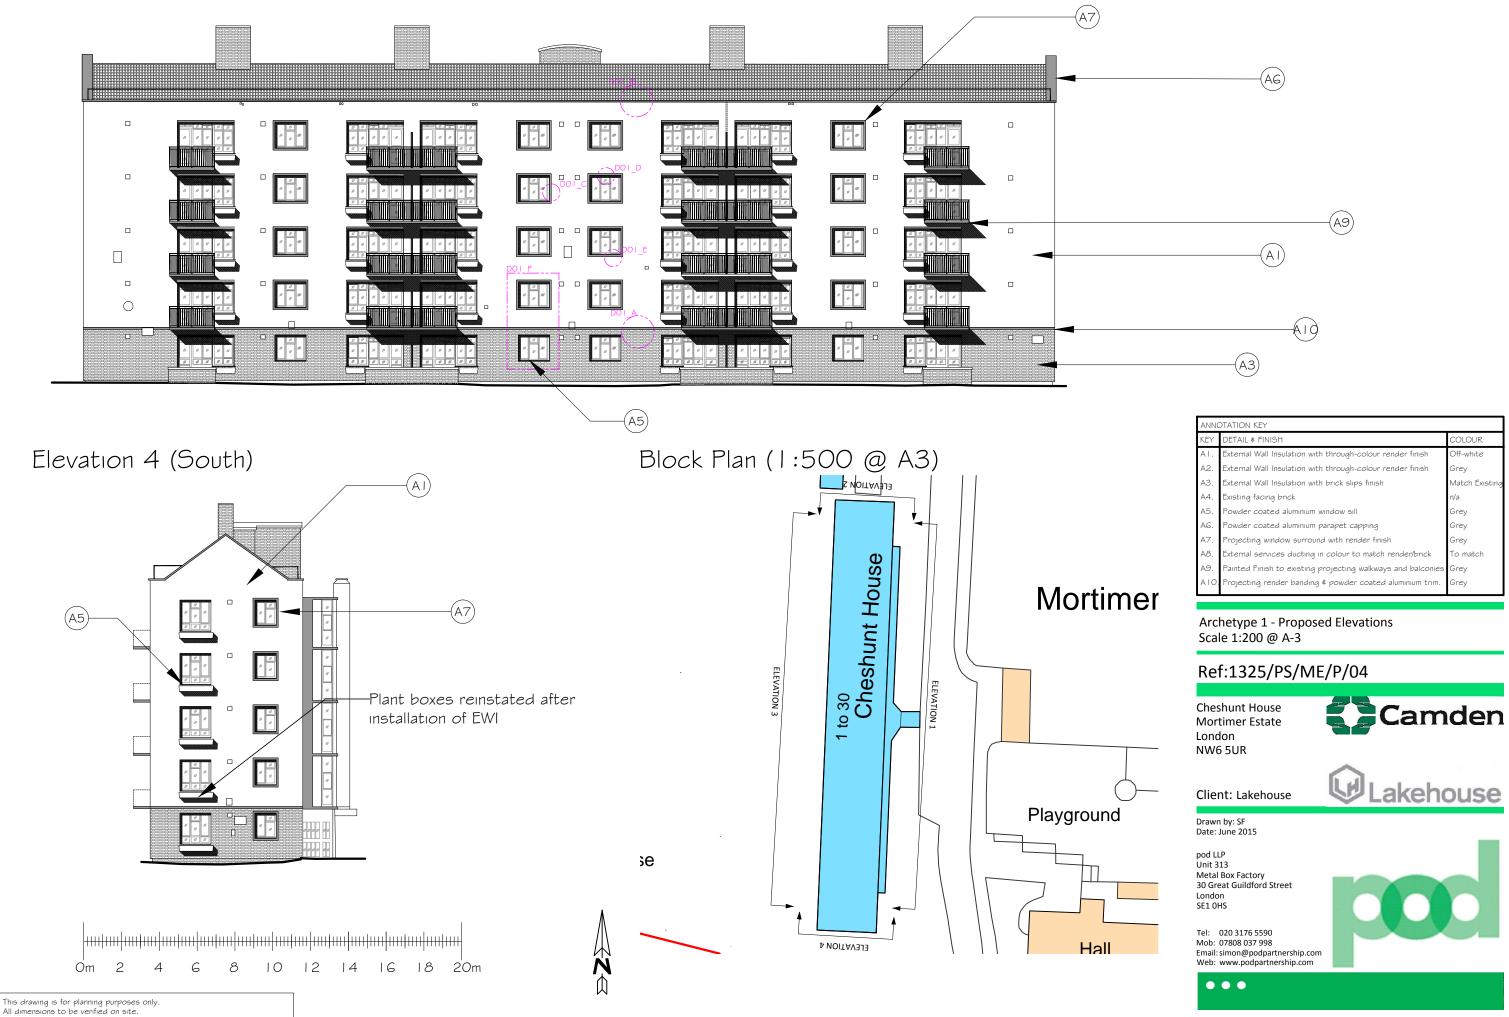

## Elevation 3 (West)

- All dimensions to be verified on site.

To be read in conjunction with specialist supplier's details and specifications.
Any discrepancies are to be notified to pod LLP immediately.
This document is copyright of pod LLP.

| ANNOTATION KEY |                                                              |                |
|----------------|--------------------------------------------------------------|----------------|
| KEY            | DETAIL & FINISH                                              | COLOUR         |
| AI.            | External Wall Insulation with through-colour render finish   | Off-white      |
| A2.            | External Wall Insulation with through-colour render finish   | Grey           |
| A3.            | External Wall Insulation with brick slips finish             | Match Existing |
| A4.            | Existing facing brick                                        | n/a            |
| A5.            | Powder coated aluminium window sill                          | Grey           |
| AG.            | Powder coated aluminium parapet capping                      | Grey           |
| A7.            | Projecting window surround with render finish                | Grey           |
| A8.            | External services ducting in colour to match render/brick    | To match       |
| A9.            | Painted Finish to existing projecting walkways and balconies | Grey           |
| AIO.           | Projecting render banding \$ powder coated aluminium trim.   | Grey           |
|                |                                                              |                |