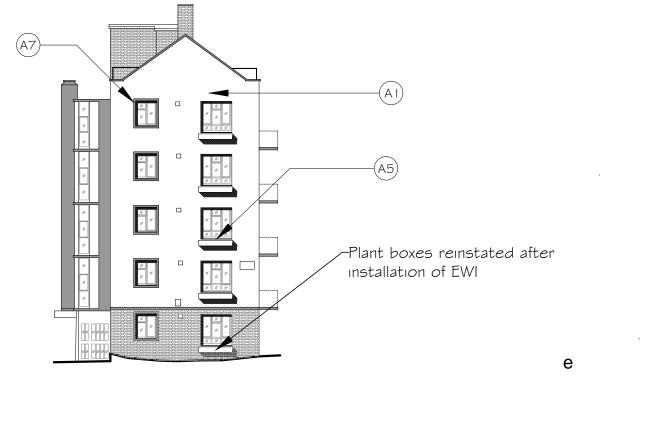

14 16 18 20m

1 to 30 Cheshunt House Playground ₽ NOITAV∃J∃ Hall

| KEY  | DETAIL & FINISH                                              | COLOUR         |
|------|--------------------------------------------------------------|----------------|
| AI.  | External Wall Insulation with through-colour render finish   | Off-white      |
| A2.  | External Wall Insulation with through-colour render finish   | Grey           |
| АЗ.  | External Wall Insulation with brick slips finish             | Match Existing |
| A4.  | Existing facing brick                                        | n/a            |
| A5.  | Powder coated aluminium window sill                          | Grey           |
| A6.  | Powder coated aluminium parapet capping                      | Grey           |
| A7.  | Projecting window surround with render finish                | Grey           |
| A8.  | External services ducting in colour to match render/brick    | To match       |
| A9.  | Painted Finish to existing projecting walkways and balconies | Grey           |
| A10. | Projecting render banding \$ powder coated aluminium trim.   | Grey           |

Archetype 1 - Proposed Elevations Scale 1:200 @ A-3