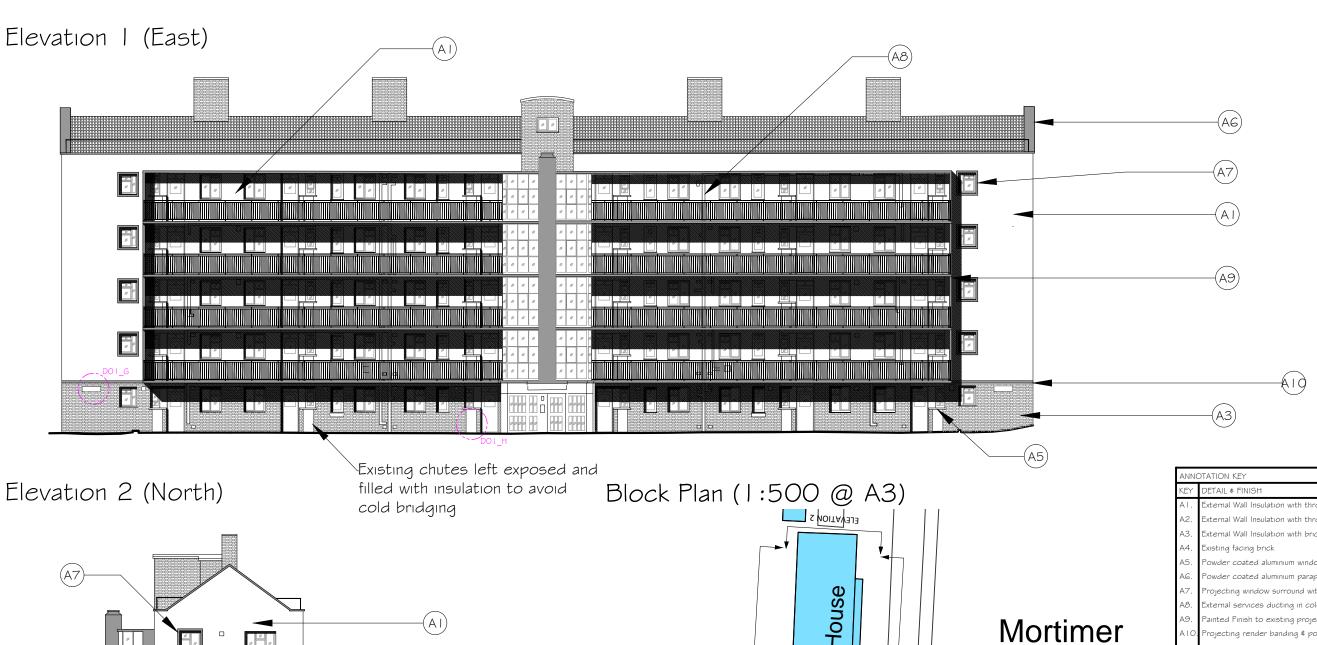

14 16 18 20m

1 to 30 Cheshunt House Playground ₽ NOITAV∃J∃ Hall

| KEY  | DETAIL & FINISH                                              | COLOUR         |
|------|--------------------------------------------------------------|----------------|
| AI.  | External Wall Insulation with through-colour render finish   | Off-white      |
| A2.  | External Wall Insulation with through-colour render finish   | Grey           |
| АЗ.  | External Wall Insulation with brick slips finish             | Match Existing |
| A4.  | Existing facing brick                                        | n/a            |
| A5.  | Powder coated aluminium window sill                          | Grey           |
| A6.  | Powder coated aluminium parapet capping                      | Grey           |
| A7.  | Projecting window surround with render finish                | Grey           |
| A8.  | External services ducting in colour to match render/brick    | To match       |
| A9.  | Painted Finish to existing projecting walkways and balconies | Grey           |
| A10. | Projecting render banding \$ powder coated aluminium trim.   | Grey           |

Archetype 1 - Proposed Elevations Scale 1:200 @ A-3