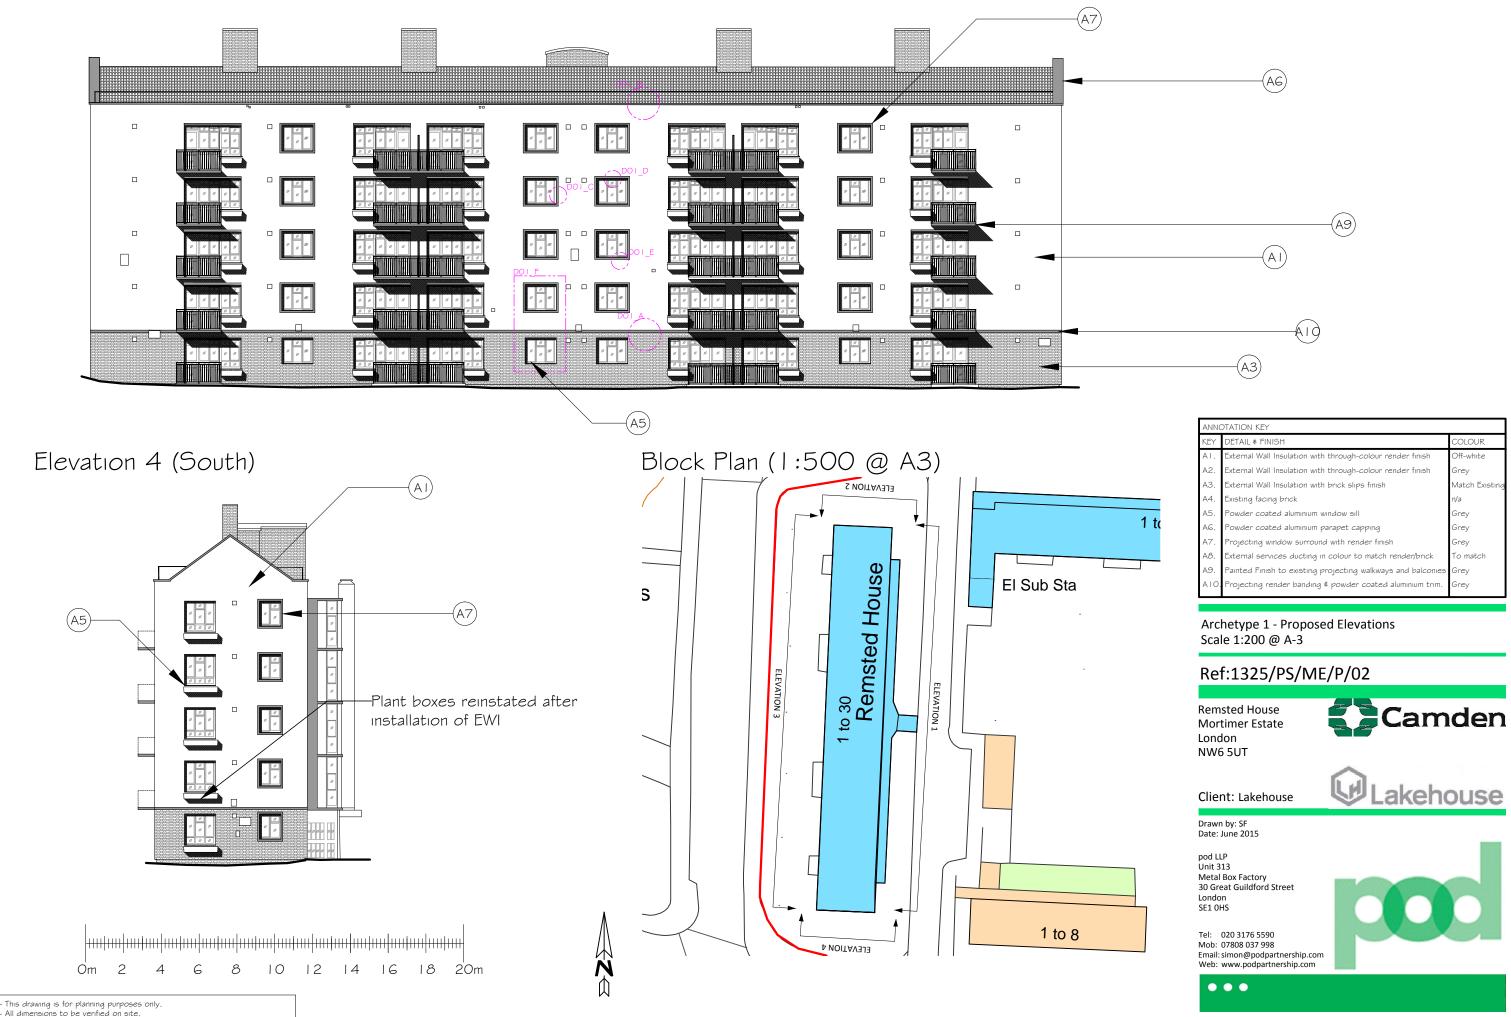

## Elevation 3 (West)

- All dimensions to be verified on site.

To be read in conjunction with specialist supplier's details and specifications.
Any discrepancies are to be notified to pod LLP immediately.
This document is copyright of pod LLP.

| ANNOTATION KEY |                                                              |                |
|----------------|--------------------------------------------------------------|----------------|
| KEY            | DETAIL & FINISH                                              | COLOUR         |
| AI.            | External Wall Insulation with through-colour render finish   | Off-white      |
| A2.            | External Wall Insulation with through-colour render finish   | Grey           |
| A3.            | External Wall Insulation with brick slips finish             | Match Existing |
| A4.            | Existing facing brick                                        | n/a            |
| A5.            | Powder coated aluminium window sill                          | Grey           |
| AG.            | Powder coated aluminium parapet capping                      | Grey           |
| A7.            | Projecting window surround with render finish                | Grey           |
| A8.            | External services ducting in colour to match render/brick    | To match       |
| A9.            | Painted Finish to existing projecting walkways and balconies | Grey           |
| AIO.           | Projecting render banding \$ powder coated aluminium trim.   | Grey           |
|                |                                                              |                |