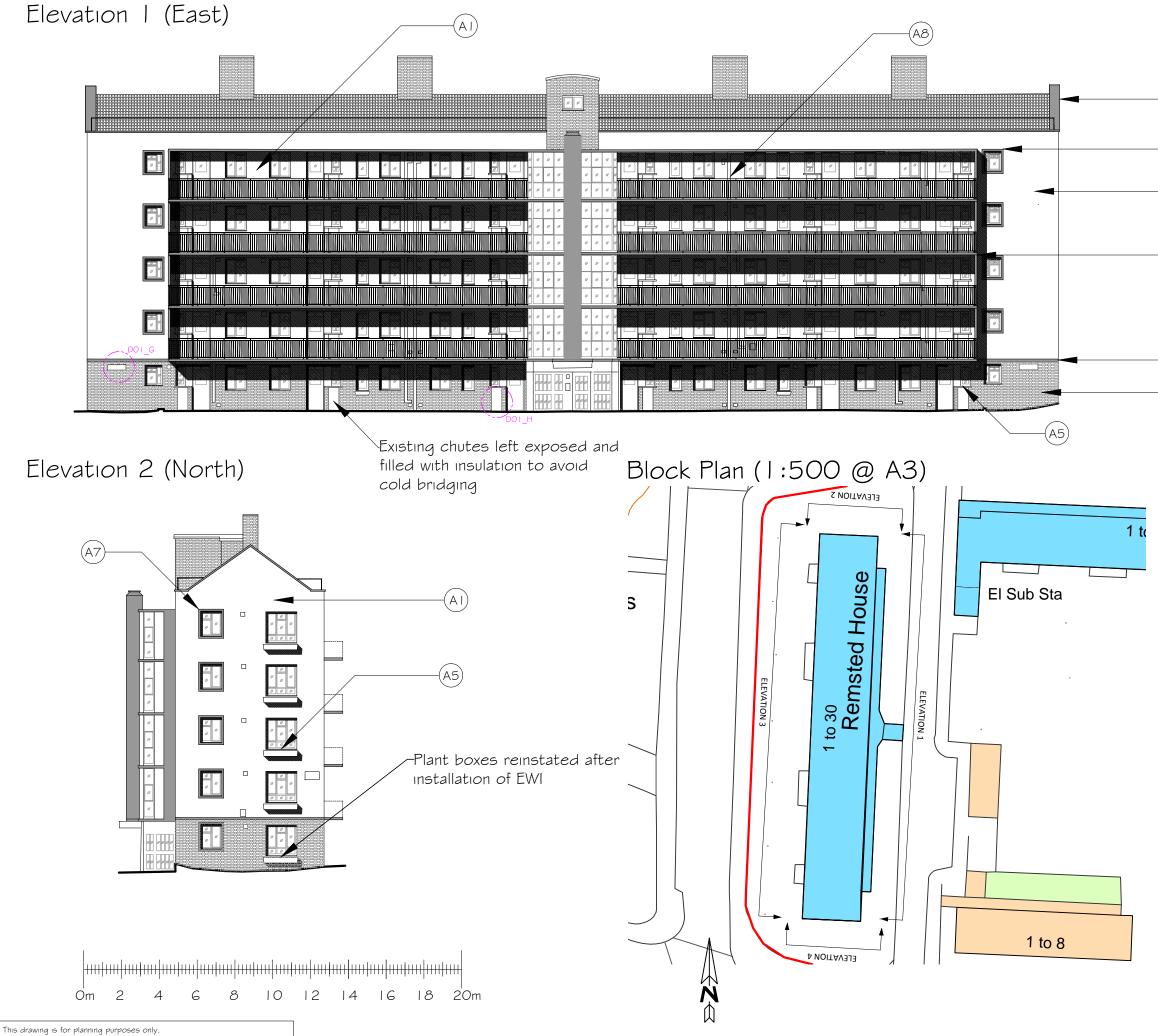

| <br>-AG   |  |
|-----------|--|
| —(A7)     |  |
|           |  |
| <br>—(A9) |  |
|           |  |
| <br>      |  |
| —(A3)     |  |

| ANNOTATION KEY |                                                              |                |  |
|----------------|--------------------------------------------------------------|----------------|--|
| KEY            | DETAIL & FINISH                                              | COLOUR         |  |
| AI.            | External Wall Insulation with through-colour render finish   | Off-white      |  |
| A2.            | External Wall Insulation with through-colour render finish   | Grey           |  |
| АЗ.            | External Wall Insulation with brick slips finish             | Match Existing |  |
| A4.            | Existing facing brick                                        | n/a            |  |
| A5.            | Powder coated aluminium window sill                          | Grey           |  |
| AG.            | Powder coated aluminium parapet capping                      | Grey           |  |
| A7.            | Projecting window surround with render finish                | Grey           |  |
| A8.            | External services ducting in colour to match render/brick    | To match       |  |
| A9.            | Painted Finish to existing projecting walkways and balconies | Grey           |  |
| AIO.           | Projecting render banding \$ powder coated aluminium trim.   | Grey           |  |

Archetype 1 - Proposed Elevations Scale 1:200 @ A-3

## Ref:1325/PS/ME/P/01

**Remsted House** Mortimer Estate London NW6 5UT

Client: Lakehouse

Drawn by: SF Date: June 2015

 $\bullet \bullet \bullet$ 

pod LLP Unit 313 Metal Box Factory 30 Great Guildford Street London SE1 OHS