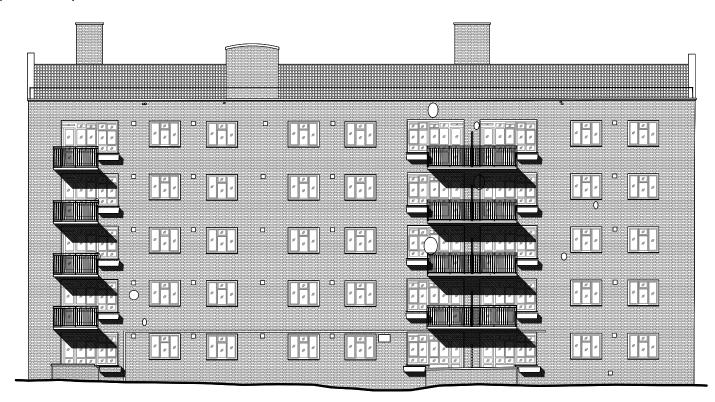

## Elevation 3 (South)



## Elevation 4 (East)







- This drawing is for planning purposes only.

- All dimensions to be verified on site.

- To be read in conjunction with specialist supplier's details and specifications.
- Any discrepancies are to be notified to pod LLP immediately.
- This document is copyright of pod LLP.



Archetype 4 - Existing Elevations Scale 1:200 @ A-3

## Ref:1325/PS/ME/E/14

1-15 Kington House London NW6 5NU







Drawn by: SF Date: June 2015

pod LLP Unit 313 Metal Box Factory 30 Great Guildford Street London SE1 0HS

Tel: 020 3176 5590 Mob: 07808 037 998

Email: simon@podpartnership.com Web: www.podpartnership.com