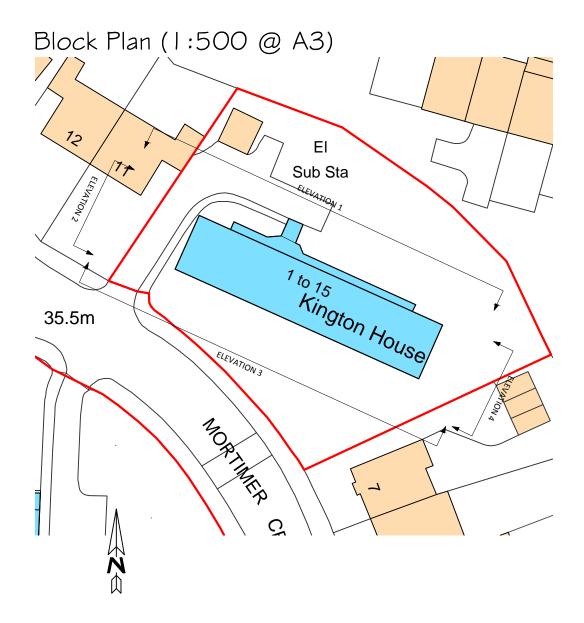

## Ref:1325/PS/ME/E/14

1-15 Kington House London NW6 5NU

Drawn by: SF Date: June 2015

pod LLP Unit 313 Metal Box Factory 30 Great Guildford Street London SE1 0HS

Tel: 020 3176 5590 Mob: 07808 037 998

Email: simon@podpartnership.com Web: www.podpartnership.com