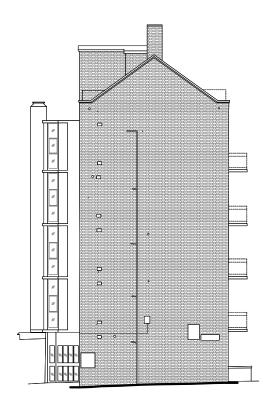

## Elevation I (North)



Elevation 2 (West)



|   | +++++ | ++++ | +++++++ | ++++++++ | <del>                                     </del> | ++++++ | <del>                     </del> | +++++ | +++++ | +++++ | +++++ |
|---|-------|------|---------|----------|--------------------------------------------------|--------|----------------------------------|-------|-------|-------|-------|
| 0 | m     | 2    | 4       | 6        | 8                                                | 10     | 12                               | 14    | 16    | 18    | 2Om   |

- This drawing is for planning purposes only. - All dimensions to be verified on site.

To be read in conjunction with specialist supplier's details and specifications.
Any discrepancies are to be notified to pod LLP immediately.
This document is copyright of pod LLP.



Archetype 4 - Exis