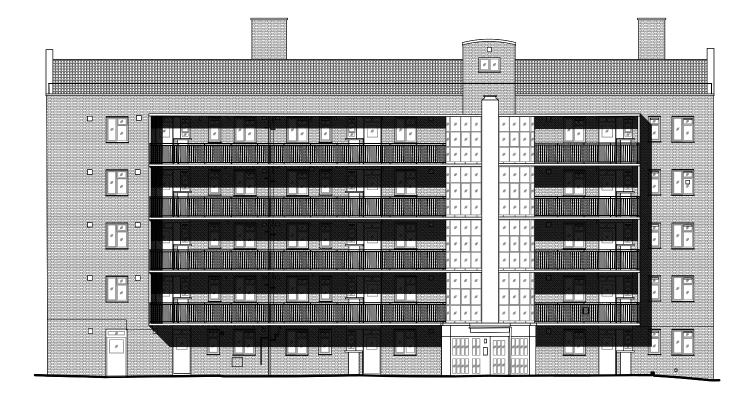

## Elevation I (North)

Elevation 2 (West)

|   | +++++ | ++++ | +++++++ | ++++++++ | <del>                                     </del> | ++++++ | <del>                     </del> | +++++ | +++++ | +++++ | +++++ |
|---|-------|------|---------|----------|--------------------------------------------------|--------|----------------------------------|-------|-------|-------|-------|
| 0 | m     | 2    | 4       | 6        | 8                                                | 10     | 12                               | 14    | 16    | 18    | 2Om   |

Archetype 4 - Existing Elevations Scale 1:200 @ A-3