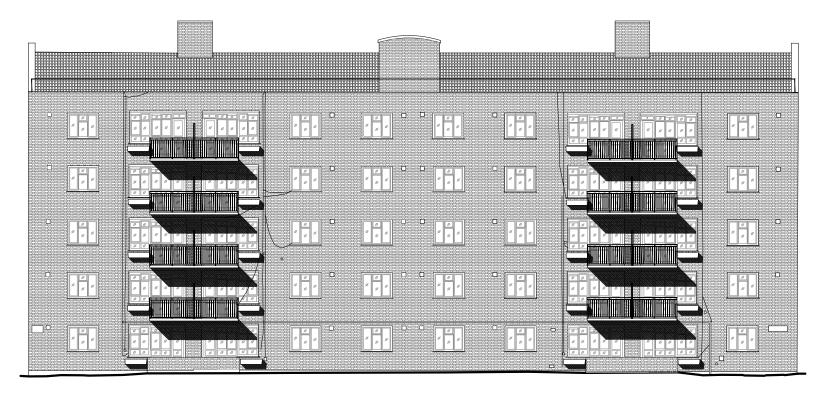

## Elevation 3 (West)

Elevation 4 (South)

|   | +++++ |   | ++++ | ++ ++ | <del>                                     </del> | +++++++ | ++++++ | +++++ | +++++ | ++++ ++++ |    | +++++             |
|---|-------|---|------|-------|--------------------------------------------------|---------|--------|-------|-------|-----------|----|-------------------|
| 0 | m     | 2 |      | 4     | 6                                                | 8       | 10     | 12    | 14    | 16        | 18 | 2 <sup>'</sup> Om |

Archetype 3 - Existing Elevations Scale 1:200 @ A-3