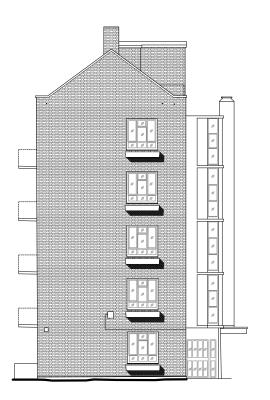

## Elevation 3 (West)



Elevation 4 (South)



|   | +++++ |   | ++++ | ++ ++ | <del>                                     </del> | +++++++ | ++++++ | +++++ | +++++ | ++++ ++++ |    | +++++             |
|---|-------|---|------|-------|--------------------------------------------------|---------|--------|-------|-------|-----------|----|-------------------|
| 0 | m     | 2 |      | 4     | 6                                                | 8       | 10     | 12    | 14    | 16        | 18 | 2 <sup>'</sup> Om |

- This drawing is for planning purposes only. - All dimensions to be verified on site.

To be read in conjunction with specialist supplier's details and specifications.
Any discrepancies are to be notified to pod LLP immediately.
This document is copyright of pod LLP.



Archetype 3 - Existing Elevations Scale 1:200 @ A-3