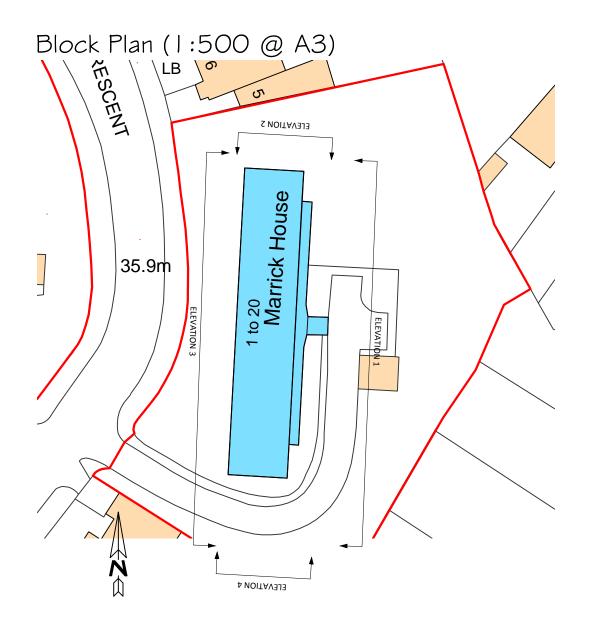

## Elevation 3 (West)

Elevation 4 (South)

|   | +++++ |   | ++++ | ++ ++ | <del>                                     </del> | +++++++ | ++++++ | +++++ | +++++ | ++++ ++++ |    | +++++             |
|---|-------|---|------|-------|--------------------------------------------------|---------|--------|-------|-------|-----------|----|-------------------|
| 0 | m     | 2 |      | 4     | 6                                                | 8       | 10     | 12    | 14    | 16        | 18 | 2 <sup>'</sup> Om |