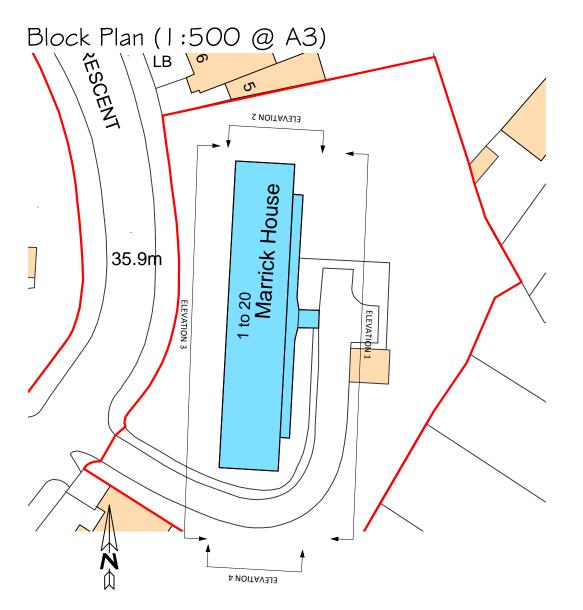

## Ref:1325/PS/ME/E/11 Camden 1-20 Marrick House London NW6 5NY Lakehouse Client: Lakehouse Drawn by: SF Date: June 2015 pod LLP Unit 313 Metal Box Factory 30 Great Guildford Street London SE1 OHS Tel: 020 3176 5590 Mob: 07808 037 998 Email: simon@podpartnership.com Web: www.podpartnership.com