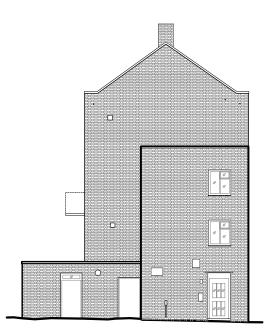

Elevation 4 (West)

| +  | ++++ + | +++ ++ | ++++++++ |   | ++++++ | +++++ | +++++ |    |    |    | ++++ |
|----|--------|--------|----------|---|--------|-------|-------|----|----|----|------|
| Ön | n      | 2      | 4        | 6 | 8      | 10    | 12    | 14 | 16 | 18 | 2Om  |

Archetype 2 - Existing Elevations Scale 1:200 @ A-3

## Ref:1325/PS/ME/E/10

Haliwell House Mortimer Estate London NW6 5NN