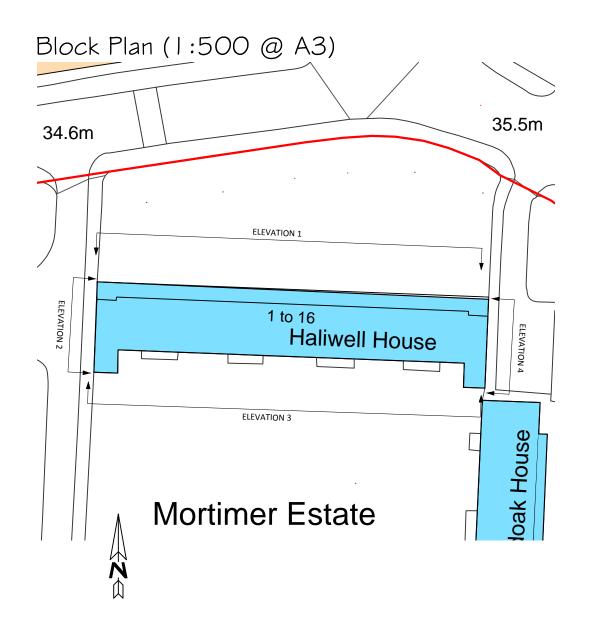

Elevation 4 (West)



| +  | ++++ + | +++ ++ | ++++++++ |   | ++++++ | +++++ | +++++ |    |    |    | ++++ |
|----|--------|--------|----------|---|--------|-------|-------|----|----|----|------|
| Ön | n      | 2      | 4        | 6 | 8      | 10    | 12    | 14 | 16 | 18 | 2Om  |

- This drawing is for planning purposes only. - All dimensions to be verified on site.

To be read in conjunction with specialist supplier's details and specifications.
Any discrepancies are to be notified to pod LLP immediately.
This document is copyright of pod LLP.



Archetype 2 - Existing Elevations Scale 1:200 @ A-3

## Ref:1325/PS/ME/E/10

Haliwell House Mortimer Estate London NW6 5NN



## Client: Lakehouse

Drawn by: SF Date: June 2015

 $\bullet \bullet \bullet$ 

pod LLP Unit 313 Metal Box Factory 30 Great Guildford Street London SE1 OHS

Tel: 020 3176 5590 Mob: 07808 037 998 Email: simon@podpartnership.com Web: www.podpartnership.com