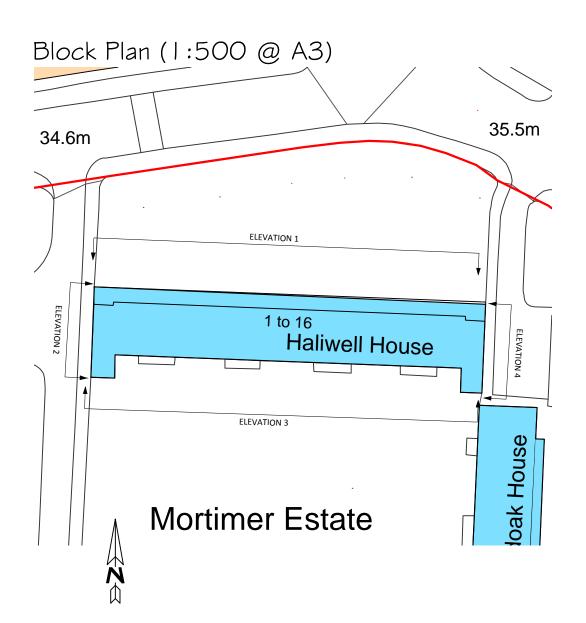

## Elevation I (North)



Elevation 2 (East)







- This drawing is for planning purposes only.

- All dimensions to be verified on site. To be read in conjunction with specialist supplier's details and specifications.
Any discrepancies are to be notified to pod LLP immediately.
This document is copyright of pod LLP.

Archetype 2 - Existing Elevations Scale 1:200 @ A-3

## Ref:1325/PS/ME/E/09

Haliwell House Mortimer Estate London NW6 5NN



## Client: Lakehouse

Drawn by: SF Date: June 2015

 $\bullet \bullet \bullet$ 

pod LLP Unit 313 Metal Box Factory 30 Great Guildford Street London SE1 OHS

Tel: 020 3176 5590 Mob: 07808 037 998 Email: simon@podpartnership.com Web: www.podpartnership.com