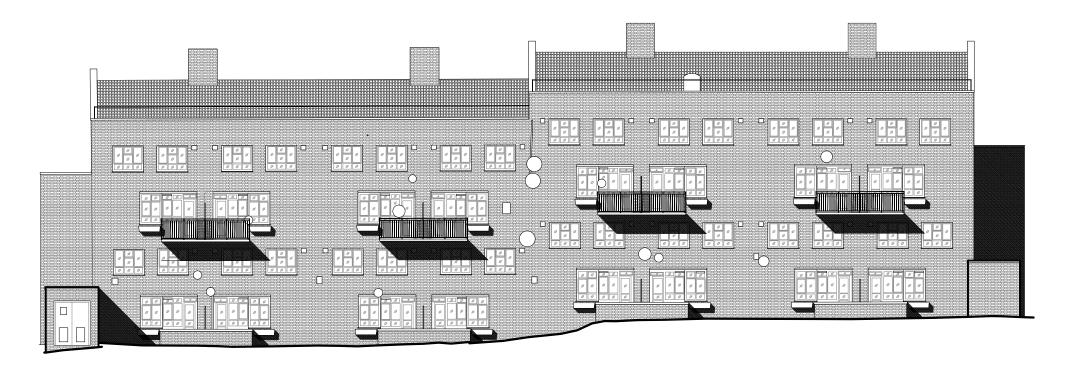

Elevation 4 (West)



| +++++ | +++++ | ++++++ | +++++ | <del> </del> | +++++ |    | +++++ | ++++ |    | ++++ |
|-------|-------|--------|-------|--------------|-------|----|-------|------|----|------|
| Оm    | 2     | 4      | 6     | 8            | 10    | 12 | 14    | 16   | 18 | 2Om  |



This drawing is for planning purposes only.
All dimensions to be verified on site.
To be read in conjunction with specialist supplier's details and specifications.
Any discrepancies are to be notified to pod LLP immediately.
This document is copyright of pod LLP.

Archetype 2 - Existing Elevations Scale 1:200 @ A-3

## Ref:1325/PS/ME/E/08

Bradwell House Mortimer Estate London NW6 5UT



## Client: Lakehouse

Drawn by: SF Date: June 2015

 $\bullet \bullet \bullet$ 

pod LLP Unit 313 Metal Box Fact