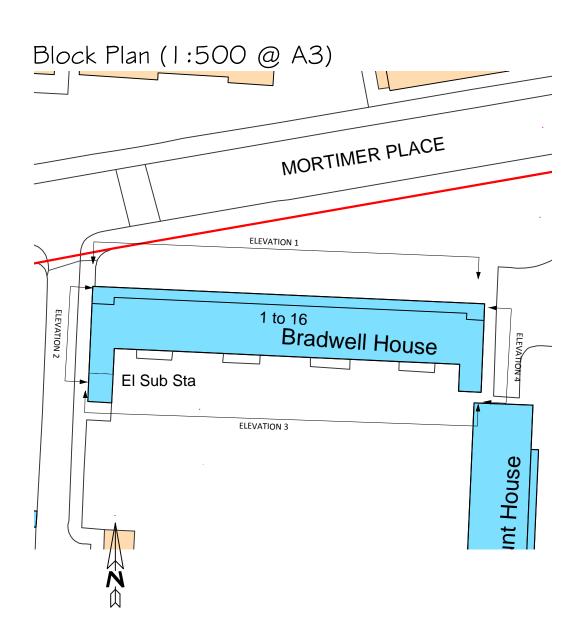

Elevation 4 (West)



| +++++ | +++++ | ++++++ | +++++ | <del> </del> | +++++ |    | +++++ | ++++ |    | ++++ |
|-------|-------|--------|-------|--------------|-------|----|-------|------|----|------|
| Оm    | 2     | 4      | 6     | 8            | 10    | 12 | 14    | 16   | 18 | 2Om  |



This drawing is for planning purposes only.
All dimensions to be verified on site.
To be read in conjunction with specialist supplier's details and specifications.
Any discrepancies are to be notified to pod LLP immediately.
This document is copyright of pod LLP.

Archetype 2 - Existing Elevations Scale 1:200 @ A-3

## Ref:1325/PS/ME/E/08

Bradwell House Mortimer Estate London NW6 5UT



## Client: Lakehouse

Drawn by: SF Date: June 2015

 $\bullet \bullet \bullet$ 

pod LLP Unit 313 Metal Box Factory 30 Great Guildford Street London SE1 OHS

Tel: 020 3176 5590 Mob: 07808 037 998 Email: simon@podpartnership.com Web: www.podpartnership.com