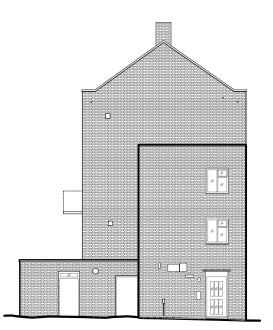

Elevation 4 (West)

| +++++ | +++++ | ++++++ | +++++ | <del> </del> | +++++ |    | +++++ | ++++ |    | ++++ |
|-------|-------|--------|-------|--------------|-------|----|-------|------|----|------|
| Оm    | 2     | 4      | 6     | 8            | 10    | 12 | 14    | 16   | 18 | 2Om  |