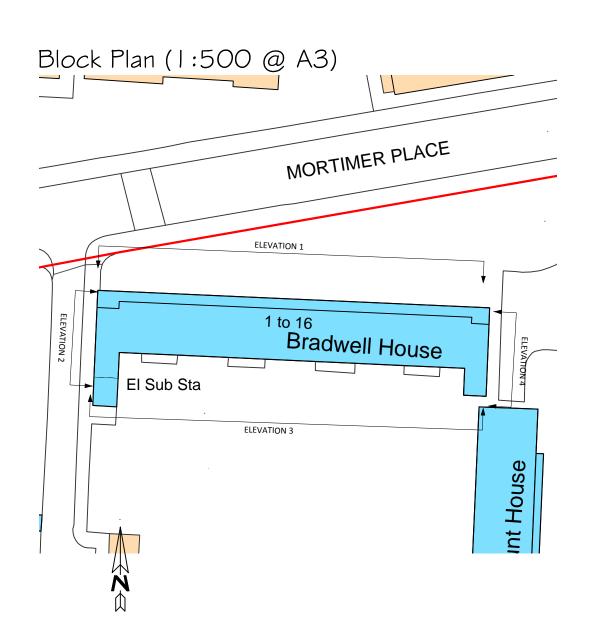

## Elevation I (North)

Elevation 2 (East)

- This drawing is for planning purposes only.

- All dimensions to be verified on site. To be read in conjunction with specialist supplier's details and specifications.
Any discrepancies are to be notified to pod LLP immediately.
This document is copyright of pod LLP.

## Ref:1325/PS/ME/E/07

Bradwell House Mortimer Estate London NW6 5UT

Lakehouse