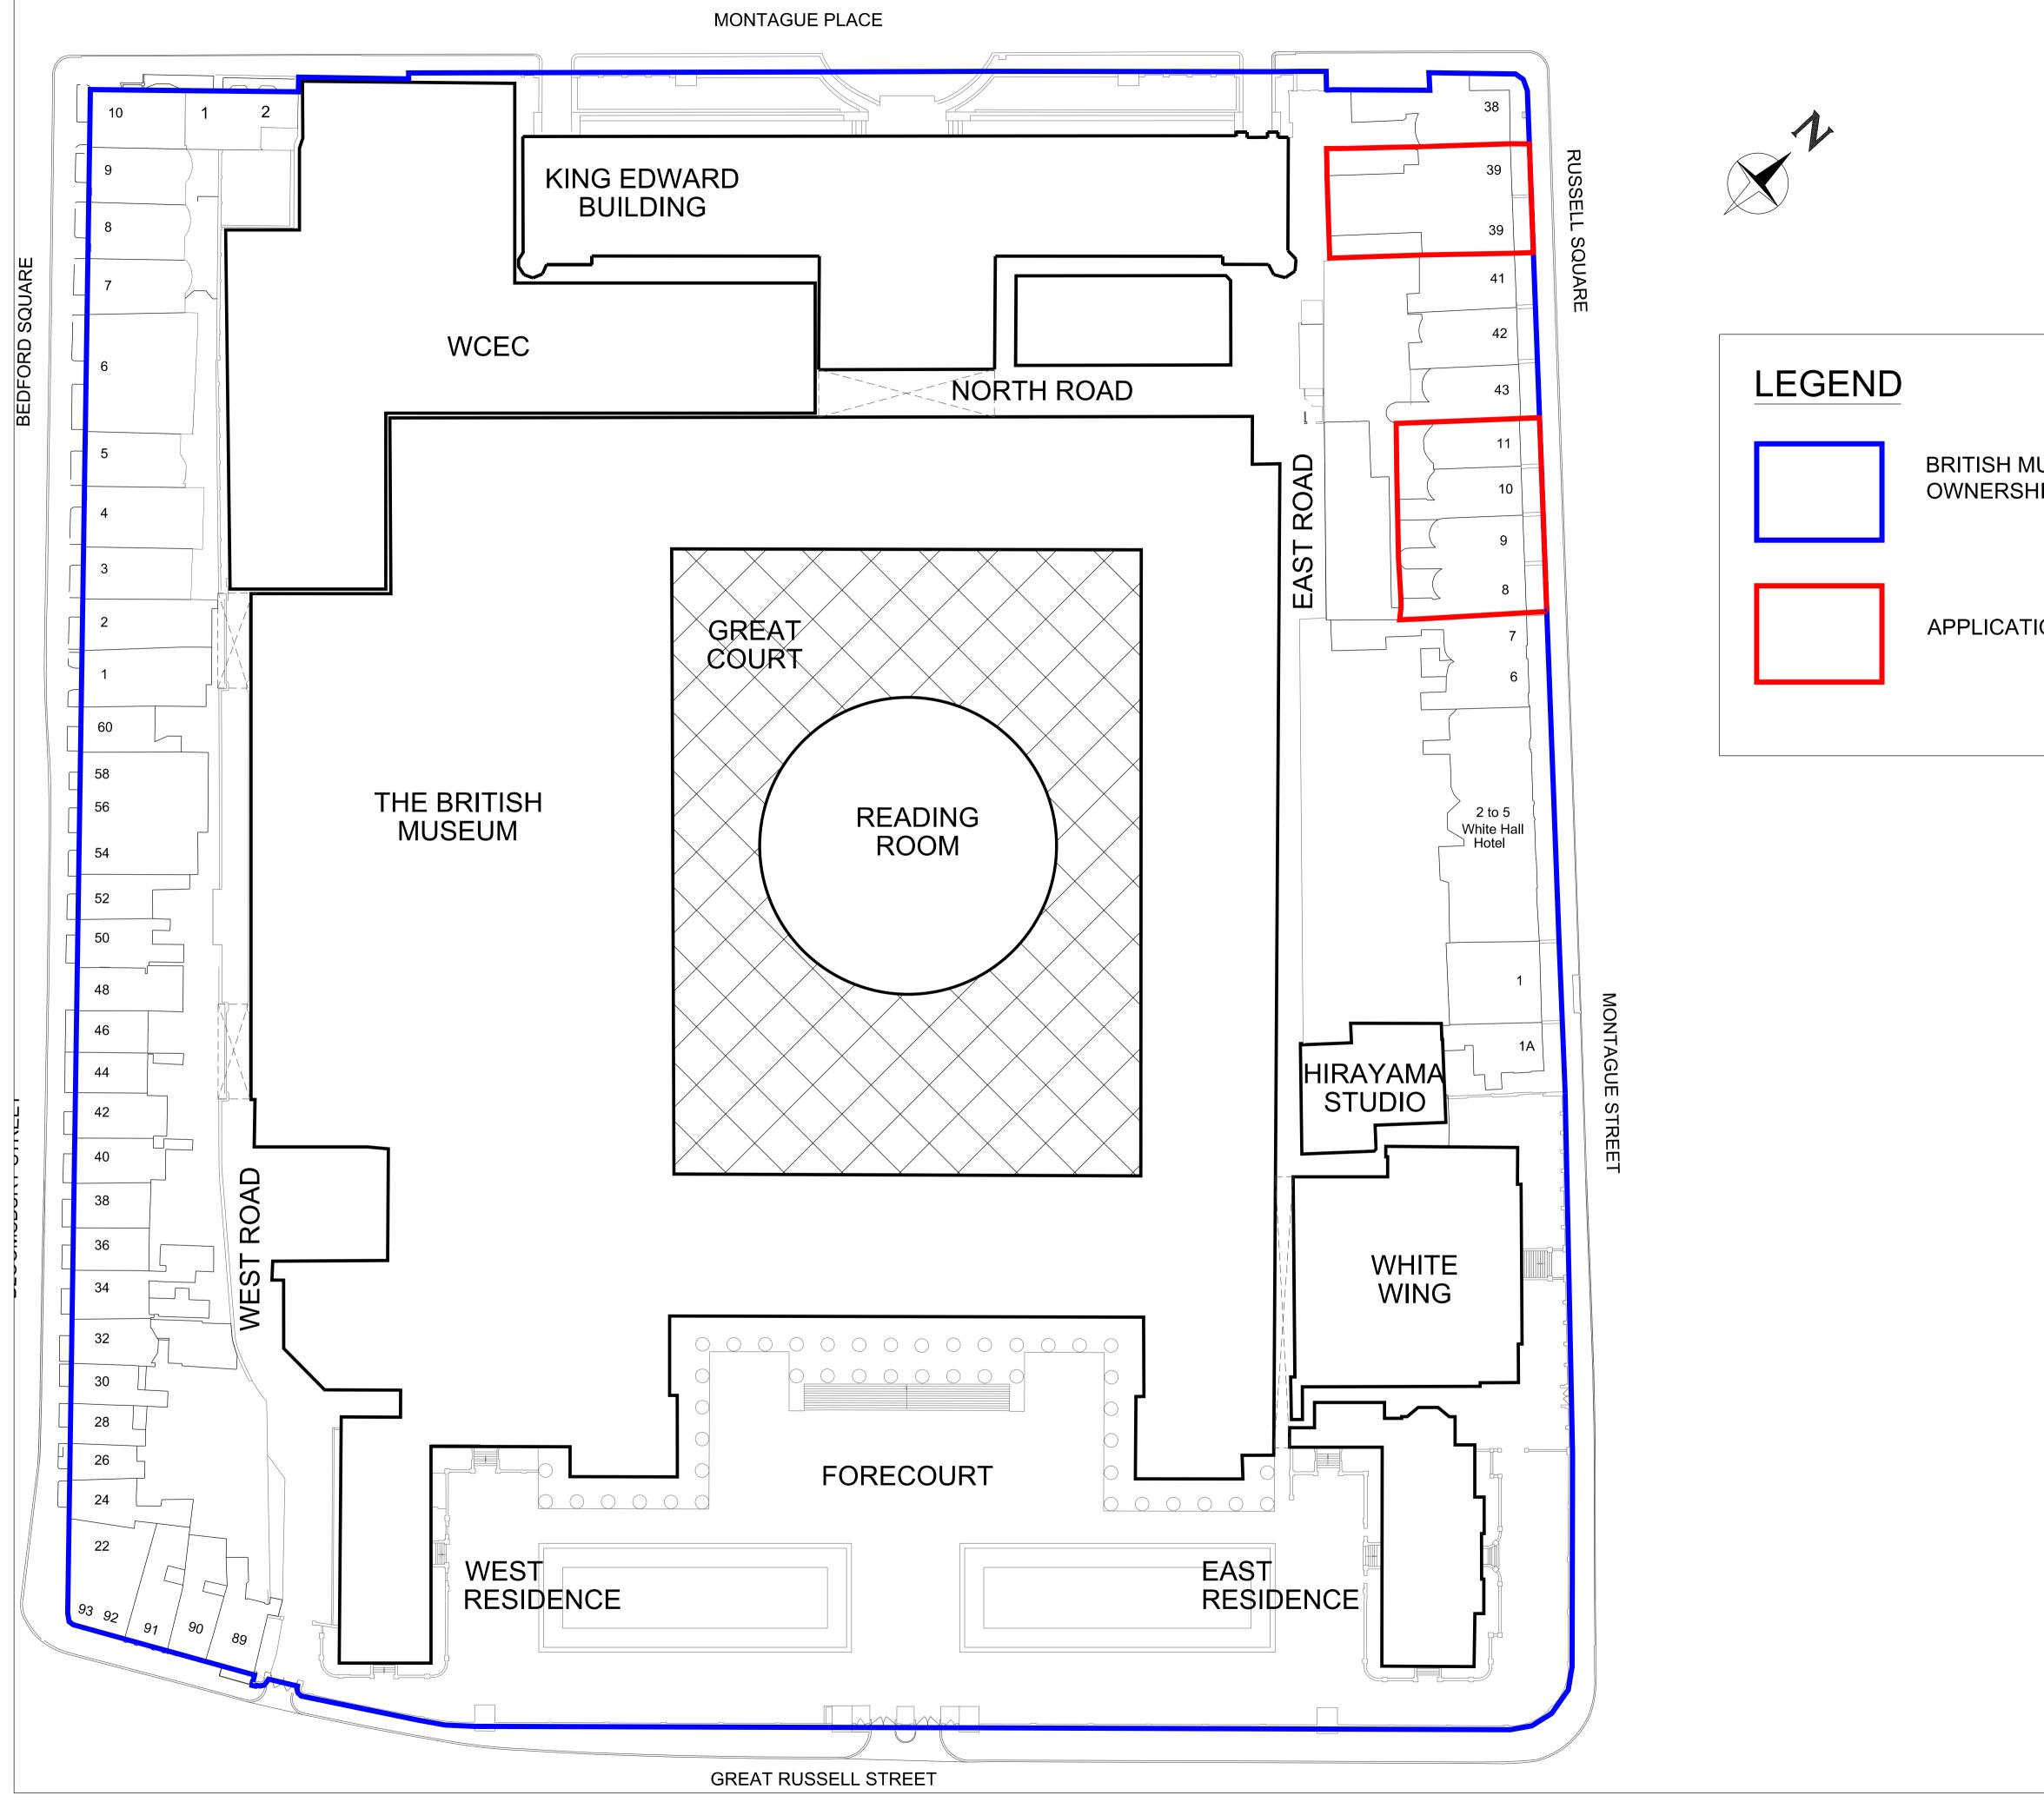

|              | BUILDING DESIGN PARTNERSHIP LTD SHALL<br>USE MADE OF THIS DOCUMENT OTHER THA<br>AND ISSUED.<br>ALL DIMENSIONS SHOULD BE CHECKED ON<br>DO NOT SCALE FROM THIS DRAWING.<br>ANY DRAWING ERRORS OR DIVERGENCES S<br>ATTENTION OF BUILDING DESIGN PARTNER<br>BELOW. | SITE.<br>SHOULD BE BROUGHT TO THE                                |
|--------------|----------------------------------------------------------------------------------------------------------------------------------------------------------------------------------------------------------------------------------------------------------------|------------------------------------------------------------------|
|              | NOTES<br>EXISTING BUILDING SURVEY INFO<br>PLOWMAN CRAVEN. TO BE READ<br>ALL RELEVANT PROJECT INFORM<br>REFER TO SERVICES ENGINEERS<br>DETAILS OF PROPOSED PLANT IN<br>FLUES, EXTRACT GRILLES, LOUVE<br>ASSOCIATED BUILDERS WORK.<br>KEY:                       | INCONJUCTION WITH<br>ATION.<br>DRAWINGS FOR<br>C. RISERS, DUCTS, |
| USEUM<br>IIP |                                                                                                                                                                                                                                                                |                                                                  |
| ION SITE     |                                                                                                                                                                                                                                                                |                                                                  |
|              |                                                                                                                                                                                                                                                                |                                                                  |
|              | Issue for Planning and LBC REVISION / DESCRIPTION KEY PLAN                                                                                                                                                                                                     | JT JT 02/06/2015<br>DRAWN CHECKED DATE                           |
|              | CLIENT LOGO                                                                                                                                                                                                                                                    | rish<br>EUM                                                      |
|              | 16 Brewhouse Yard<br>Clerkenwell<br>London EC1V 4LJ<br>United Kingdom<br>T +44 (0)20 7812 8000<br>F +44 (0)20 7812 8399<br>www.bdp.com                                                                                                                         | BDP.                                                             |
|              | PROJECT TITLE<br>British Museum<br>Perimeter Properties Refur<br>PROJECT NUMBER<br>P2002323<br>DRAWING TITLE<br>Site Plan                                                                                                                                      | bishment<br>SCALE<br>1:500 @ A1<br>1:1000 @ A3<br>DATE<br>-      |
|              | DRAWING NO.<br>(00)AP1000                                                                                                                                                                                                                                      | REVISION                                                         |