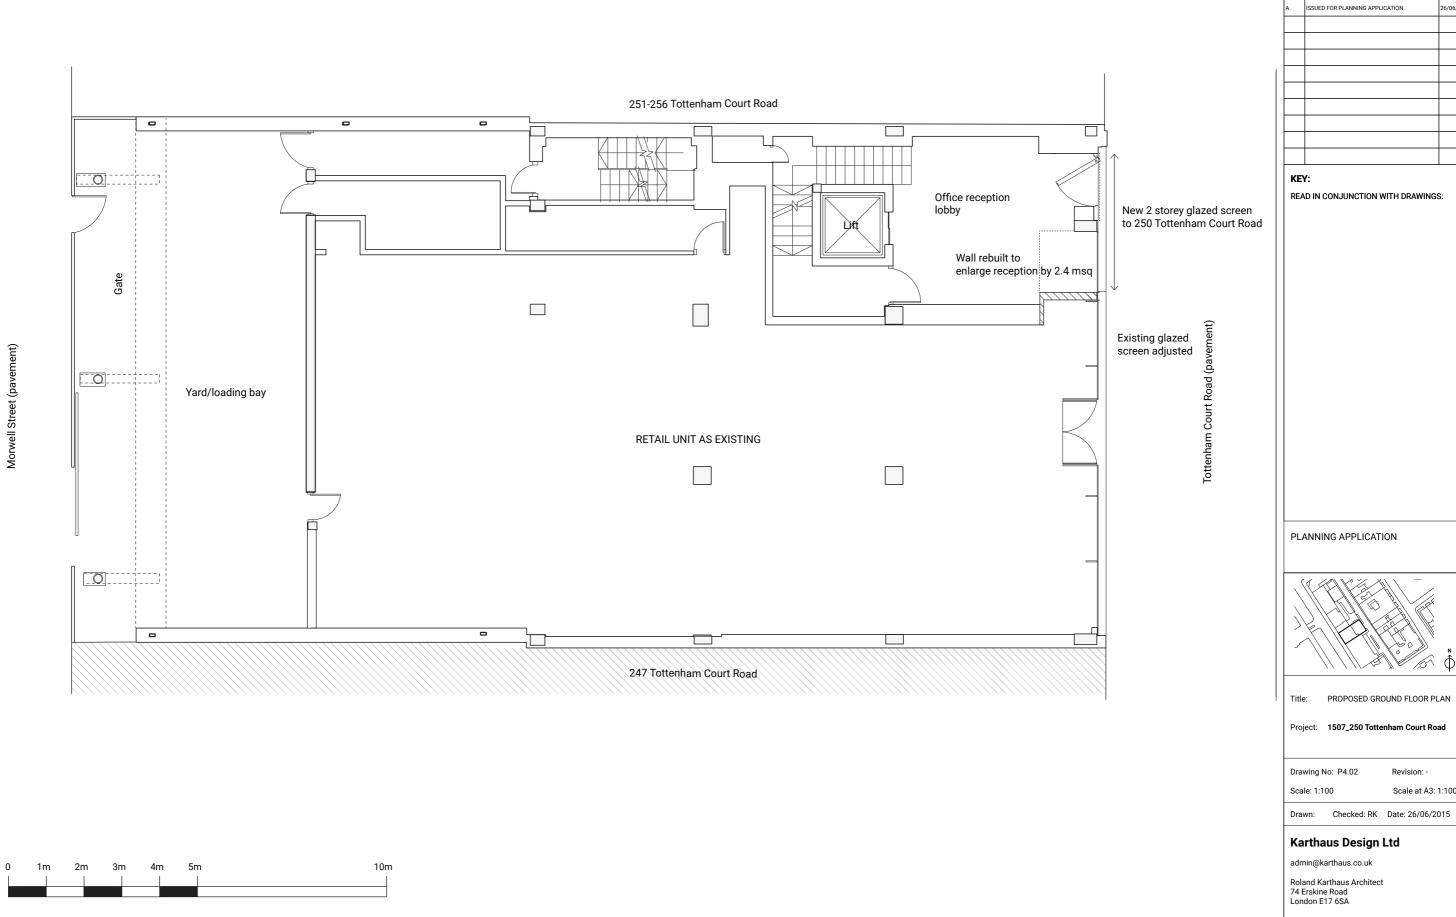

READ IN CONJUNCTION WITH DRAWINGS:

PLANNING APPLICATION

PROPOSED GROUND FLOOR PLAN

Project: 1507\_250 Tottenham Court Road

Drawing No: P4.02

Scale at A3: 1:100