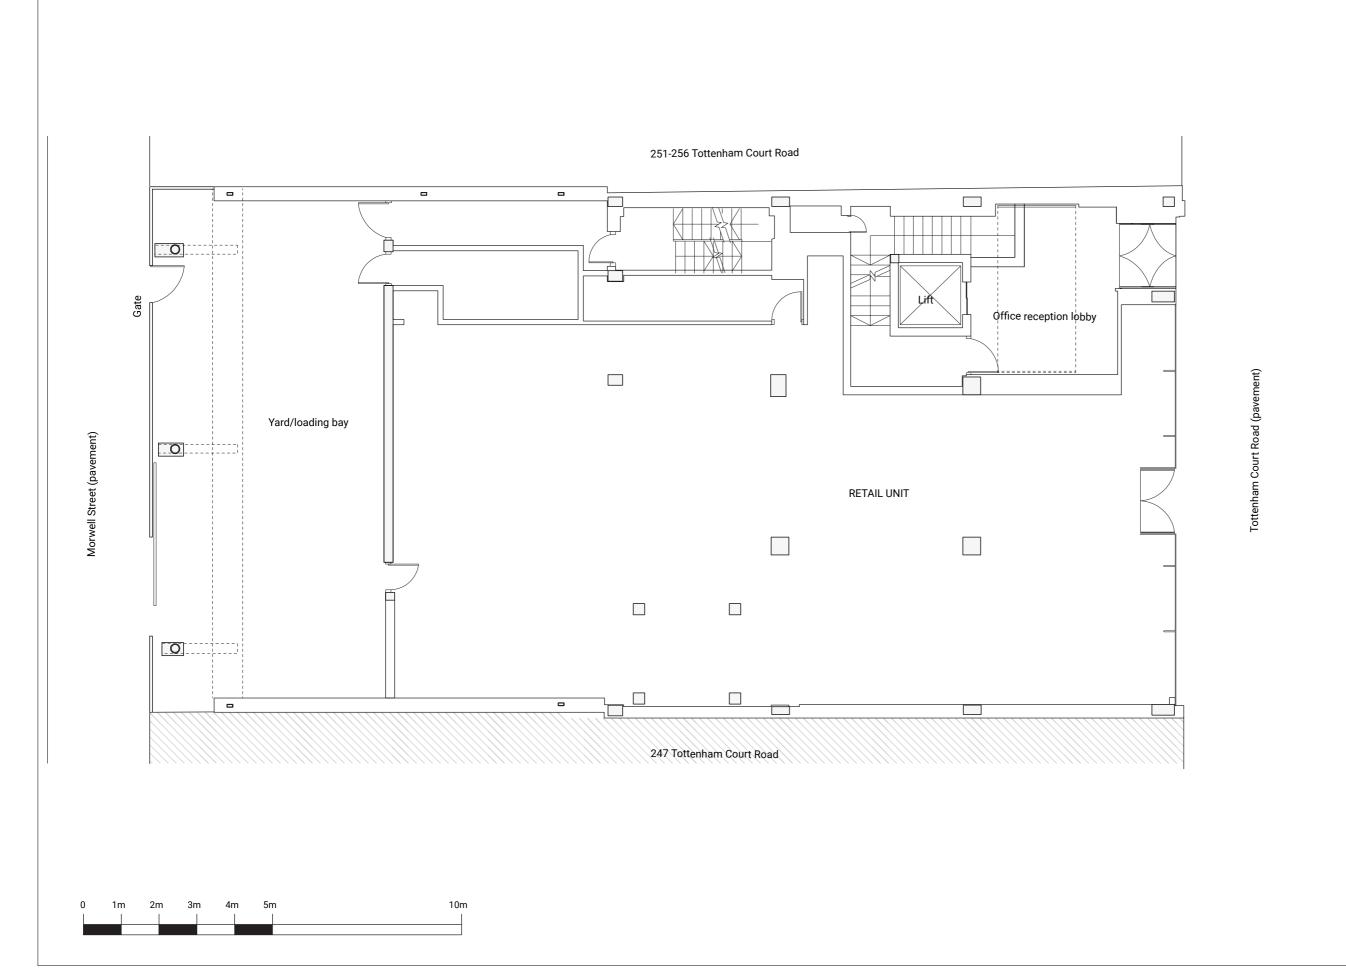

## KEY:

READ IN CONJUNCTION WITH DRAWINGS:

PLANNING APPLICATION

Title: EXISTING GROUND FLOOR PLAN

Project: 1507\_250 Tottenham Court Road

Drawing No: EX1.02

Revision:

Scale at A3: 1:100