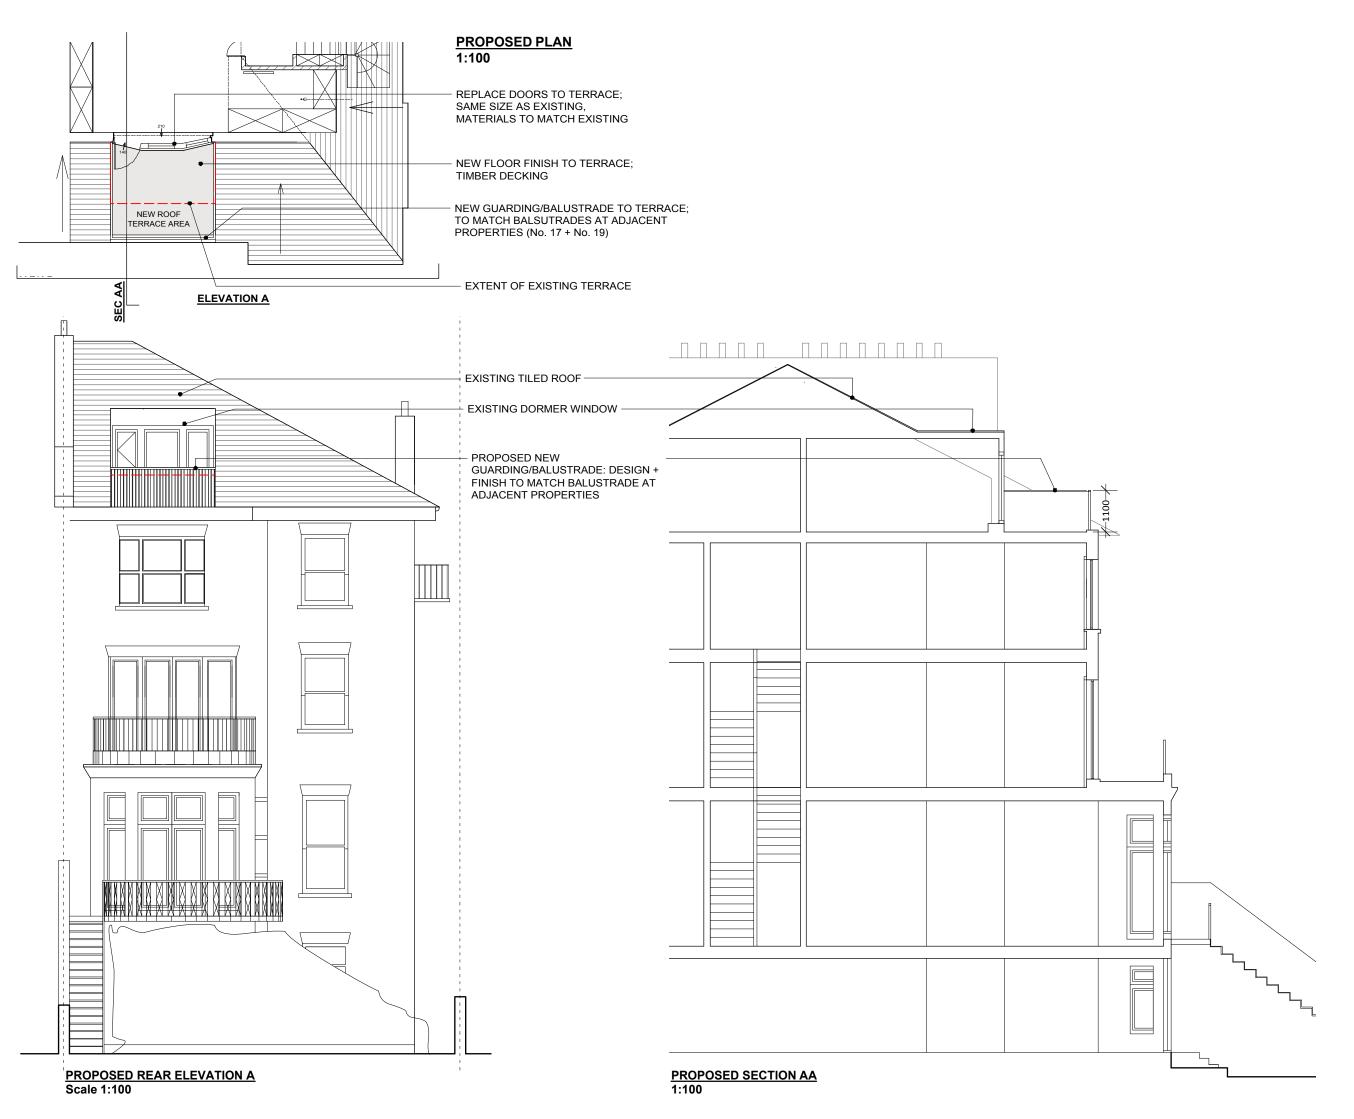

## STATUS: PLANNING

PROJECT NAME:

15 BELSIZE PARK GARDENS

DRAWING TITLE:

## PROPOSED PLAN, SECTION + ELEVATION

| SCALE      | DATE       |          | DRAWN BY |
|------------|------------|----------|----------|
| 1:100 @ A3 | 16.06.2015 |          | SY       |
| DRAWING NO |            | REVISION | PAGE NO  |
| 003.15_201 |            | P2       | -        |