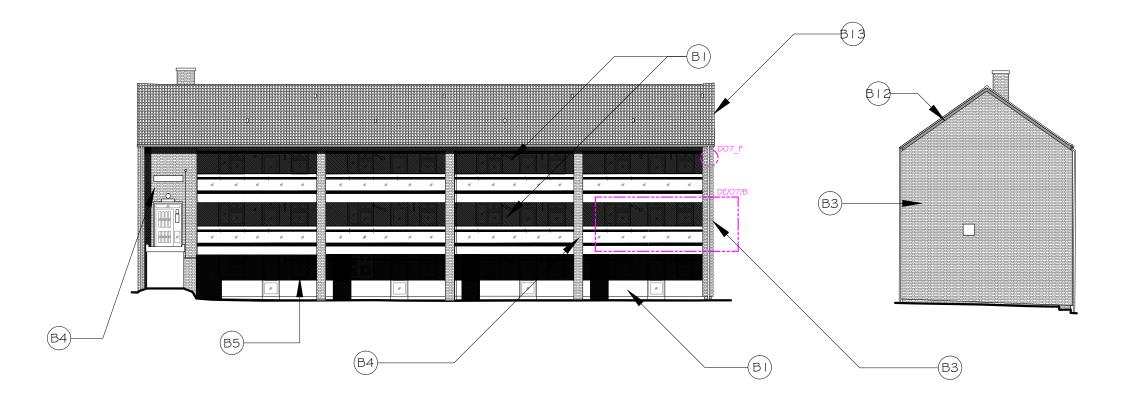

Elevation I (East) Elevation 2 (North)

Elevation 3 (West)

## Archetype 7 - Proposed Elevations Scale 1:200 @ A-3