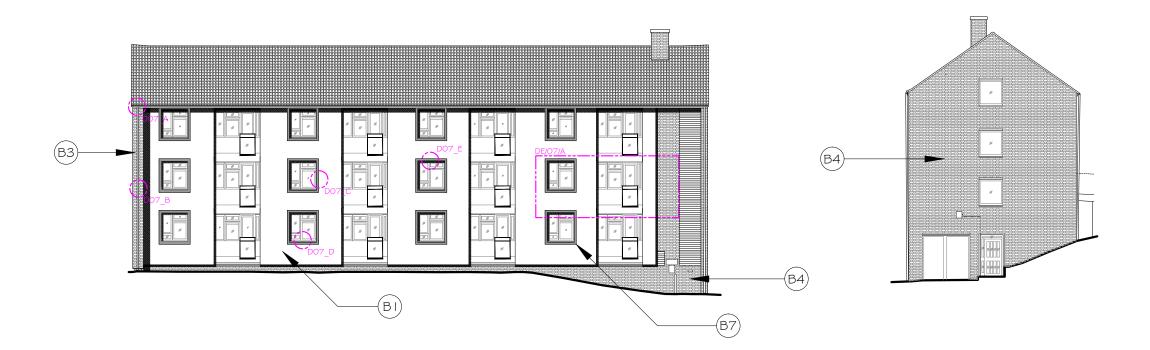

Elevation I (East) Elevation 2 (North)

Elevation 3 (West)

## Archetype 7 - Proposed Elevations Scale 1:200 @ A-3