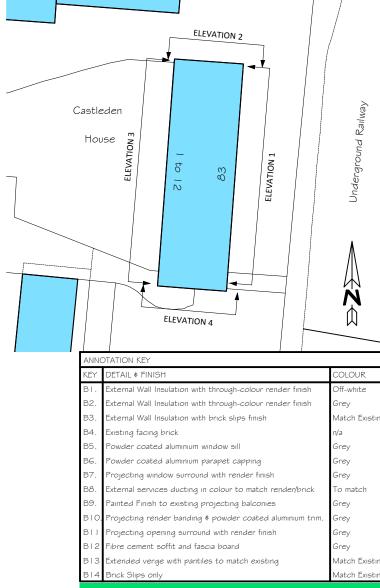

Elevation I (East) Elevation 2 (North)



Elevation 3 (West)



## - This drawing is for planning purposes only.

- All dimensions to be verified on site.
- To be read in conjunction with specialist supplier's details and specifications.
  Any discrepancies are to be notified to pod LLP immediately.
  This document is copyright of pod LLP.

12

14 16

## Elevation 4 (South)



Block Plan (1:500 @ A3)

## Archetype 7 - Proposed Elevations Scale 1:200 @ A-3

## Ref:1325/PS/HE/P/13

1-12 Castleden House Hilgrove Estate London NW3 6HX







Drawn by: SF Date: June 2015

pod LLP Unit 313 Metal Box Factory 30 Great Guildford Street London SE1 0HS

Tel: 020 3176 5590 Mob: 07808 037 998 Email: simon@podpartnership.com Web: www.podpartnership.com