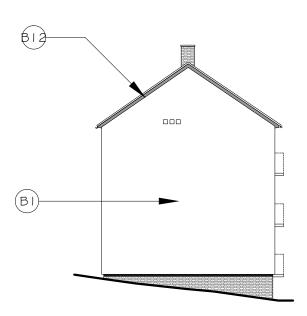

## Elevation I (West)



## Elevation 2 (North)



Elevation 4 (South)

(BI)

000

# ELEVATION 4 NOTATION KEY Off-white External Wall Insulation with through-colour render finish External Wall Insulation with brick slips finish Existing facing brick

**ELEVATION 2** 

16

# Match Existii o match xtended verge with pantiles to match existing Match Existi

### Archetype 6 - Proposed Elevations Scale 1:200 @ A-3

11-16 Dobson Close Hilgrove Estate London NW6 4RS



## Client: Lakehouse



Drawn by: SF Date: June 2015

London SE1 0HS

Tel: 020 3176 5590 Mob: 07808 037 998



Block Plan (1:500 @ A3)

## Ref:1325/PS/HE/P/12





Email: simon@podpartnership.com Web: www.podpartnership.com



## Elevation 3 (East)



- 12 14 16
- This drawing is for planning purposes only.
- All dimensions to be verified on site.
- To be read in conjunction with