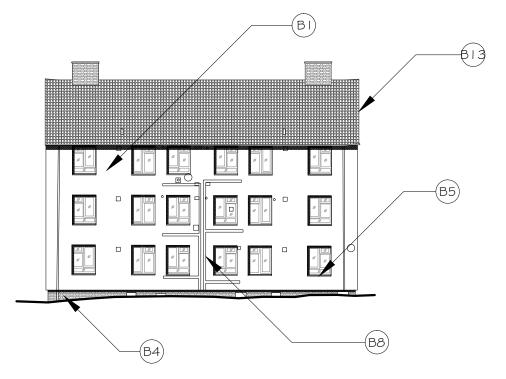

## Elevation 3 (East)

- 12 14 16
- This drawing is for planning purposes only.
- All dimensions to be verified on site.
- To be read in conjunction with specialist supplier's details and specifications.
  Any discrepancies are to be notified to pod LLP immediately.
  This document is copyright of pod LLP.