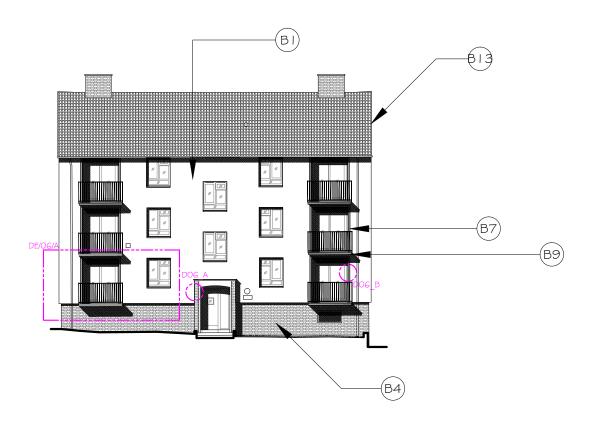

## Elevation I (West)



## Elevation 2 (North)



Elevation 4 (South)

(BI)

000

# ELEVATION 4 NOTATION KEY Off-white External Wall Insulation with through-colour render finish External Wall Insulation with brick slips finish Existing facing brick

**ELEVATION 2** 

16

# Match Existii o match xtended verge with pantiles to match existing Match Existi

### Archetype 6 - Proposed Elevations Scale 1:200 @ A-3

11-16 Dobson Close Hilgrove Estate London NW6 4RS



## Client: Lakehouse



Drawn by: SF Date: June 2015

London SE1 0HS

Tel: 020 3176 5590 Mob: 07808 037 998



Block Plan (1:500 @ A3)

## Ref:1325/PS/HE/P/12





Email: simon@podpartnership.com Web: www.podpartnership.com



## Elevation 3 (East)



- 12 14 16
- This drawing is for planning purposes only.
- All dimensions to be verified on site.
- To b